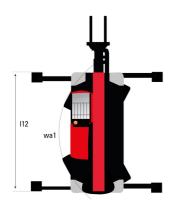

# MRT 2660 - Dimensional drawing

| Other data                                        |     | Metric  |
|---------------------------------------------------|-----|---------|
| Length of frame                                   | l14 | 5.69 m  |
| Wheelbase                                         | у   | 3.05 m  |
| Ground clearance                                  | m4  | 0.38 m  |
| Counterweight offset (turret at 90°)              | a7  | 3.37 m  |
| Tilt-up angle                                     | a4  | 12 °    |
| Tilt-down angle                                   | a5  | 110°    |
| Overall length at stabilisers                     | l12 | 5.30 m  |
| External turning radius (over tyres)              | Wa1 | 4.46 m  |
| Overall width with stabilisers extended           | b7  | 5.79 m  |
| Overall height                                    | h17 | 3.10 m  |
| Frame leveling corrector                          | a9  | +/- 7 ° |
| Ground clearance under front tires on stabilizers | m5  | 0.38 m  |