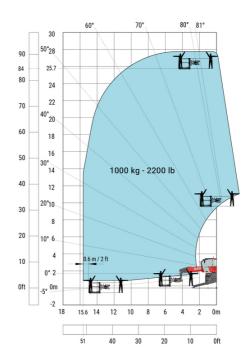

#### MRT 2660 - Load chart

## Machine on lowered stabilisers with 365 kg platform Metric Machine on lowered stabilisers with 1000 kg platform Metric

Machine on lowered stabilisers with 3D positive Metric Machine on lowered stabilisers with 3D positive / negative Metric