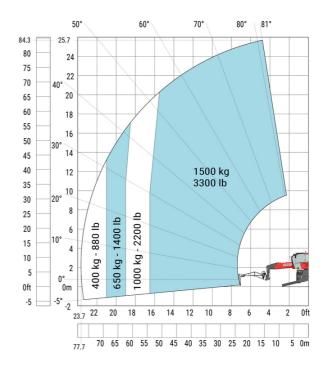

#### MRT 2660 - Load chart

## Machine on lowered stabilisers with 365 kg platform Metric Machine on lowered stabilisers with 1000 kg platform Metric

Machine on lowered stabilisers with 3D positive Metric Machine on lowered stabilisers with 3D positive / negative Metric