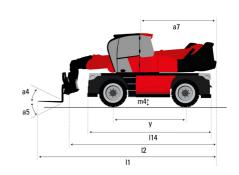

#### **VISION** +

|                                                                 | MRT 2660 Created on August 10, 2025 at 10:34 AM UT |
|-----------------------------------------------------------------|----------------------------------------------------|
| Capacities                                                      | Metric                                             |
| Max. capacity                                                   | 6000 kg                                            |
| Max. lifting height                                             | 25.90 m                                            |
| Maximum outreach                                                | 21.70 m                                            |
| Weight and dimensions                                           |                                                    |
| Overall length (with forks)                                     | l1 9.28 m                                          |
| Length to face of forks                                         | l2 8.08 m                                          |
| Overall width                                                   | b1 2.50 m                                          |
| Overall height                                                  | h17 3.10 m                                         |
| Overall cab width                                               | b4 0.96 m                                          |
| Ground clearance                                                | m4 0.38 m                                          |
| Wheelbase                                                       | y 3.05 m                                           |
| Tilt-up angle                                                   | a4 12 °                                            |
| Tilt-down angle                                                 | a5 110°                                            |
| Turret rotation                                                 | 360°                                               |
| Overall weight                                                  | 18000 kg                                           |
| Forks length / width / section                                  | I / e / s 1200 mm x 100 mm x 60 mm                 |
| Wheels                                                          |                                                    |
| Standard tires                                                  | 445/65 R22,5                                       |
| Drive wheels (front / rear)                                     | 2/2                                                |
| Steering mode                                                   | 2 wheel steer, 4 wheel steer, Crab mode            |
| Stabilisers                                                     |                                                    |
| Stabilizers Type                                                | Telescopic Duplex                                  |
| Controls with stabs                                             | Stabs Commands Individual or Simultaneous          |
| Engine                                                          |                                                    |
| Engine brand                                                    | Yanmar                                             |
| Engine norm                                                     | Stage V, Tier 4                                    |
| Engine model                                                    | 4TN107FHT-6SMU1                                    |
| I.C. Engine power rating / Power                                | 156 Hp / 115 kW                                    |
| Max. torque / Engine rotation (min)                             | 602 Nm @ 1500 rpm                                  |
| Number of cylinders - Capacity of cylinders                     | 4 - 4567 cm³                                       |
| Engine cooling system                                           | Water cooled                                       |
| Electric circuit                                                |                                                    |
| Number of batteries / Battery voltage                           | 2 x 12 V                                           |
| 12V Battery capacity                                            | 120 Ah                                             |
| Battery starting current                                        | (EN)850 A                                          |
| Transmission                                                    |                                                    |
| Transmission type                                               | Hydrostatic                                        |
| Gearbox / Number of gears (forward) / Number of gears (reverse) | Speedshift / 2 / 2                                 |
| Max. travel speed                                               | 40 km/h                                            |
| Drawbar pull                                                    | 8600 daN                                           |
| Parking brake                                                   | Automatic negative parking brake                   |
| Service brake                                                   | Oil-immersed multi-discs braking on front & rear   |
|                                                                 | axles                                              |
| Performances Outlook little (Lordon Combodon)                   | 40 40 % / 45 50 %                                  |
| Gradeability (laden / unladen)                                  | 40.40 % / 45.50 %                                  |
| Hydraulics                                                      | Veriable disease constitution                      |
| Hydraulic pump type                                             | Variable displacement pump                         |
| Hydraulic flow                                                  | 172 l/min                                          |
| Hydraulic Pressure Tank capacities                              | 350 bar                                            |
|                                                                 | 13                                                 |
| Engine oil                                                      |                                                    |
| Fuel tank                                                       | 270                                                |
| Diesel Exhaust fluid (AdBlue® type)  Noise and vibration        | 24                                                 |
|                                                                 | - CO - ID                                          |
| Noise at driving position (LpA)                                 | 68 dB                                              |
| Noise to environment (LwA)                                      | 108 dB                                             |
| Vibration on hands/arms                                         | < 2.50 m/s <sup>2</sup>                            |
| Miscellaneous  Stocian whole (foot (not))                       |                                                    |
| Steering wheels (front / rear)                                  | 2/2                                                |
| Controls                                                        | 2 Joysticks                                        |
| Cab certification                                               | Cabin ROPS - FOPS level 2                          |
| Attachment recognition system (E-Reco)                          | Standard                                           |

# MRT 2660 - Dimensional drawing

| Other data                                        |     | Metric  |
|---------------------------------------------------|-----|---------|
| Length of frame                                   | l14 | 5.69 m  |
| Wheelbase                                         | у   | 3.05 m  |
| Ground clearance                                  | m4  | 0.38 m  |
| Counterweight offset (turret at 90°)              | a7  | 3.37 m  |
| Tilt-up angle                                     | a4  | 12 °    |
| Tilt-down angle                                   | a5  | 110°    |
| Overall length at stabilisers                     | l12 | 5.30 m  |
| External turning radius (over tyres)              | Wa1 | 4.46 m  |
| Overall width with stabilisers extended           | b7  | 5.79 m  |
| Overall height                                    | h17 | 3.10 m  |
| Frame leveling corrector                          | a9  | +/- 7 ° |
| Ground clearance under front tires on stabilizers | m5  | 0.38 m  |