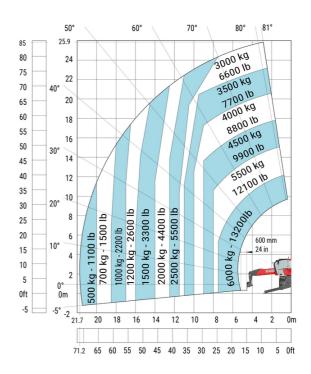

#### MRT 2660 - Load chart

### Machine on lowered stabilisers with forks (CAF) Metric

Machine on lowered stabilisers with winch 6000 kg (Metric) Machine on lowered stabilisers with 1500 kg jib with winch (Metric)

Machine on lowered stabilisers with extensible jib with winch (Metric)