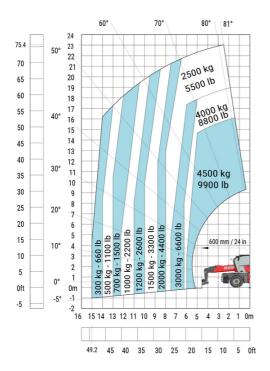

| у   | 3.05 m  |
| Ground clearance                                  | m4  | 0.38 m  |
| Counterweight offset (turret at 90°)              | a7  | 3.37 m  |
| Tilt-up angle                                     | a4  | 12 °    |
| Tilt-down angle                                   | a5  | 110°    |
| Overall length at stabilisers                     | l12 | 5.30 m  |
| External turning radius (over tyres)              | Wa1 | 4.46 m  |
| Overall width with stabilisers extended           | b7  | 5.79 m  |
| Overall height                                    | h17 | 3.10 m  |
| Frame leveling corrector                          | a9  | +/- 7 ° |
| Ground clearance under front tires on stabilizers | m5  | 0.38 m  |

#### MRT 2660 - Load chart

#### Machine on tires with forks Metric



### Machine on lowered stabilisers with forks (CAF) Metric



Machine on lowered stabilisers with winch 6000 kg (Metric) Machine on lowered stabilisers with 1500 kg jib with winch (Metric)





Machine on lowered stabilisers with extensible jib with winch (Metric)

Machine on lowered stabilisers with hook 6000 kg (Metric)





## Machine on lowered stabilisers with 365 kg platform Metric Machine on lowered stabilisers with 1000 kg platform Metric





Machine on lowered stabilisers with 3D positive Metric Machine on lowered stabilisers with 3D positive / negative Metric









#### **Head Office**

B.P. 249 - 430 rue de l'Aubinière 44150 Ancenis Cedex - France Tel: +33 (0)2 40 09 10 11 - Fax: +33 (0)2 40 09 10 97 www.manitou.com



This publication provides a description of the configu