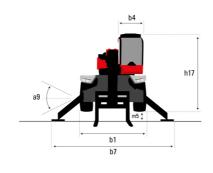

# MRT 2660 - Dimensional drawing

| Other data                                        |     | Metric  |
|---------------------------------------------------|-----|---------|
| Length of frame                                   | l14 | 5.69 m  |
| Wheelbase                                         | у   | 3.05 m  |
| Ground clearance                                  | m4  | 0.38 m  |
| Counterweight offset (turret at 90°)              | a7  | 3.37 m  |
| Tilt-up angle                                     | a4  | 12 °    |
| Tilt-down angle                                   | a5  | 110°    |
| Overall length at stabilisers                     | l12 | 5.30 m  |
| External turning radius (over tyres)              | Wa1 | 4.46 m  |
| Overall width with stabilisers extended           | b7  | 5.79 m  |
| Overall height                                    | h17 | 3.10 m  |
| Frame leveling corrector                          | a9  | +/- 7 ° |
| Ground clearance under front tires on stabilizers | m5  | 0.38 m  |