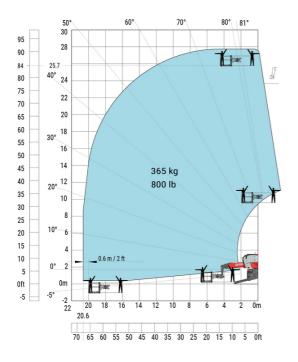

#### MRT 2660 - Load chart

## Machine on lowered stabilisers with 365 kg platform Metric Machine on lowered stabilisers with 1000 kg platform Metric

Machine on lowered stabilisers with 3D positive Metric Machine on lowered stabilisers with 3D positive / negative Metric