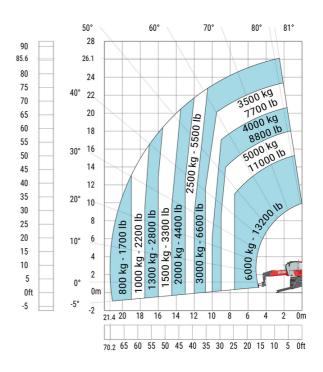

#### MRT 2660 - Load chart

### Machine on lowered stabilisers with forks (CAF) Metric

Machine on lowered stabilisers with winch 6000 kg (Metric) Machine on lowered stabilisers with 1500 kg jib with winch (Metric)

Machine on lowered stabilisers with extensible jib with winch (Metric)

Machine on lowered stabilisers with hook 6000 kg (Metric)