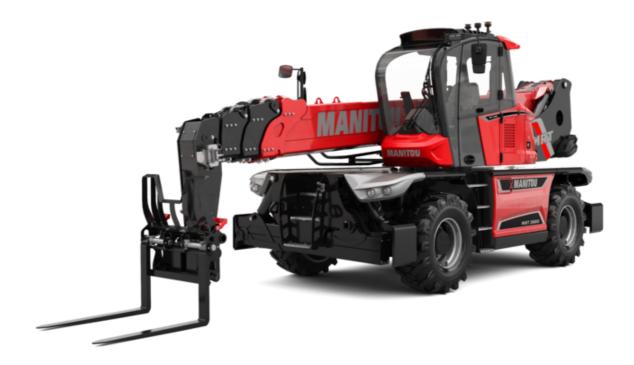

# **MRT 2660**

#### **VISION** +

|                                                                 | MRT 2660 Created on August 10, 2025 at 10:34 AM UT |
|-----------------------------------------------------------------|----------------------------------------------------|
| Capacities                                                      | Metric                                             |
| Max. capacity                                                   | 6000 kg                                            |
| Max. lifting height                                             | 25.90 m                                            |
| Maximum outreach                                                | 21.70 m                                            |
| Weight and dimensions                                           |                                                    |
| Overall length (with forks)                                     | l1 9.28 m                                          |
| Length to face of forks                                         | l2 8.08 m                                          |
| Overall width                                                   | b1 2.50 m                                          |
| Overall height                                                  | h17 3.10 m                                         |
| Overall cab width                                               | b4 0.96 m                                          |
| Ground clearance                                                | m4 0.38 m                                          |
| Wheelbase                                                       | y 3.05 m                                           |
| Tilt-up angle                                                   | a4 12 °                                            |
| Tilt-down angle                                                 | a5 110°                                            |
| Turret rotation                                                 | 360°                                               |
| Overall weight                                                  | 18000 kg                                           |
| Forks length / width / section                                  | I / e / s 1200 mm x 100 mm x 60 mm                 |
| Wheels                                                          |                                                    |
| Standard tires                                                  | 445/65 R22,5                                       |
| Drive wheels (front / rear)                                     | 2/2                                                |
| Steering mode                                                   | 2 wheel steer, 4 wheel steer, Crab mode            |
| Stabilisers                                                     |                                                    |
| Stabilizers Type                                                | Telescopic Duplex                                  |
| Controls with stabs                                             | Stabs Commands Individual or Simultaneous          |
| Engine                                                          |                                                    |
| Engine brand                                                    | Yanmar                                             |
| Engine norm                                                     | Stage V, Tier 4                                    |
| Engine model                                                    | 4TN107FHT-6SMU1                                    |
| I.C. Engine power rating / Power                                | 156 Hp / 115 kW                                    |
| Max. torque / Engine rotation (min)                             | 602 Nm @ 1500 rpm                                  |
| Number of cylinders - Capacity of cylinders                     | 4 - 4567 cm³                                       |
| Engine cooling system                                           | Water cooled                                       |
| Electric circuit                                                |                                                    |
| Number of batteries / Battery voltage                           | 2 x 12 V                                           |
| 12V Battery capacity                                            | 120 Ah                                             |
| Battery starting current                                        | (EN)850 A                                          |
| Transmission                                                    |                                                    |
| Transmission type                                               | Hydrostatic                                        |
| Gearbox / Number of gears (forward) / Number of gears (reverse) | Speedshift / 2 / 2                                 |
| Max. travel speed                                               | 40 km/h                                            |
| Drawbar pull                                                    | 8600 daN                                           |
| Parking brake                                                   | Automatic negative parking brake                   |
| Service brake                                                   | Oil-immersed multi-discs braking on front & rear   |
|                                                                 | axles                                              |
| Performances Outlook little (Lordon Combodon)                   | 40 40 % / 45 50 %                                  |
| Gradeability (laden / unladen)                                  | 40.40 % / 45.50 %                                  |
| Hydraulics                                                      | Veriable disease constitution                      |
| Hydraulic pump type                                             | Variable displacement pump                         |
| Hydraulic flow                                                  | 172 l/min                                          |
| Hydraulic Pressure Tank capacities                              | 350 bar                                            |
|                                                                 | 13                                                 |
| Engine oil                                                      |                                                    |
| Fuel tank                                                       | 270                                                |
| Diesel Exhaust fluid (AdBlue® type)  Noise and vibration        | 24                                                 |
|                                                                 | - CO - ID                                          |
| Noise at driving position (LpA)                                 | 68 dB                                              |
| Noise to environment (LwA)                                      | 108 dB                                             |
| Vibration on hands/arms                                         | < 2.50 m/s <sup>2</sup>                            |
| Miscellaneous  Stocian whole (foot (not))                       |                                                    |
| Steering wheels (front / rear)                                  | 2/2                                                |
| Controls                                                        | 2 Joysticks                                        |
| Cab certification                                               | Cabin ROPS - FOPS level 2                          |
| Attachment recognition system (E-Reco)                          | Standard                                           |