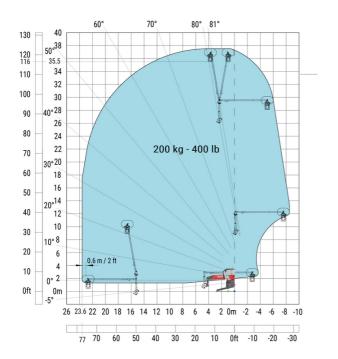

3.10 m  |
| Frame leveling corrector                          | a9  | +/- 7 ° |
| Ground clearance under front tires on stabilizers | m5  | 0.38 m  |

#### MRT 2660 - Load chart

#### Machine on tires with forks Metric



### Machine on lowered stabilisers with forks (CAF) Metric



Machine on lowered stabilisers with winch 6000 kg (Metric) Machine on lowered stabilisers with 1500 kg jib with winch (Metric)





Machine on lowered stabilisers with extensible jib with winch (Metric)

Machine on lowered stabilisers with hook 6000 kg (Metric)





## Machine on lowered stabilisers with 365 kg platform Metric Machine on lowered stabilisers with 1000 kg platform Metric





Machine on lowered stabilisers with 3D positive Metric Machine on lowered stabilisers with 3D positive / negative Metric









#### **Head Office**

B.P. 249 - 430 rue de l'Aubinière 44150 Ancenis Cedex - France Tel: +33 (0)2 40 09 10 11 - Fax: +33 (0)2 40 09 10 97 www.manitou.com



This publication provides a description of the configuration versions and options for Manitou products, which may differ for equipment. The equipment presented in this brochure may be part of a series, as an option, or it may not be available, depending on the versions. Manitou reserves the right, at any time and without notice, to amend the specifications described and represented. The specifications provided do not bind the manufacturer. For more details, please contact your Manitou agent. This is not a contractually binding document. The presentation of the products is not contractually binding. List of specifications non-e