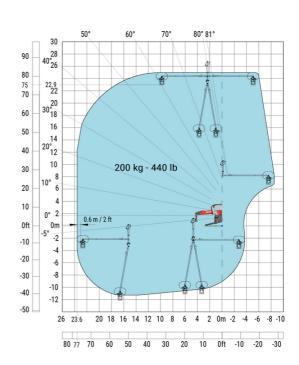

#### MRT 2660 - Load chart

### Machine on lowered stabilisers with forks (CAF) Metric

Machine on lowered stabilisers with winch 6000 kg (Metric) Machine on lowered stabilisers with 1500 kg jib with winch (Metric)

Machine on lowered stabilisers with extensible jib with winch (Metric)