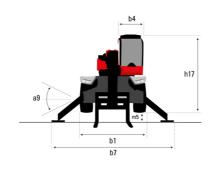

#### **VISION +**

|                                                                 | <b>MRT 2660</b> Created on September 15, 2025 at 5:32 P | at 5:32 PM UTC |
|-----------------------------------------------------------------|---------------------------------------------------------|----------------|
| Capacities                                                      | Metric                                                  |                |
| Max. capacity                                                   | 6000 kg                                                 |                |
| Max. lifting height                                             | 25.90 m                                                 |                |
| Maximum outreach                                                | 21.70 m                                                 |                |
| Weight and dimensions                                           |                                                         |                |
| Overall length (with forks)                                     | l1 9.28 m                                               |                |
| Length to face of forks                                         | 12 8.08 m                                               |                |
| Overall width                                                   | b1 2.50 m                                               |                |
| Overall height                                                  | h17 3.10 m                                              |                |
| Overall cab width                                               | b4 0.96 m                                               |                |
| Ground clearance                                                |                                                         |                |
| Wheelbase                                                       |                                                         |                |
|                                                                 | y 3.05 m                                                |                |
| Tilt-up angle                                                   | a4 12 °                                                 |                |
| Tilt-down angle                                                 | a5 110°                                                 |                |
| Turret rotation                                                 | 360 °                                                   |                |
| Overall weight                                                  | 18000 kg                                                |                |
| Forks length / width / section                                  | I / e / s 1200 mm x 100 mm x 60 mm                      |                |
| Wheels                                                          |                                                         |                |
| Standard tires                                                  | 445/65 R22,5                                            |                |
| Drive wheels (front / rear)                                     | 2/2                                                     |                |
| Steering mode                                                   | 2 wheel steer, 4 wheel steer, Crab mod                  | e              |
| Stabilisers                                                     |                                                         |                |
| Stabilizers Type                                                | Telescopic Duplex                                       |                |
| Controls with stabs                                             | Stabs Commands Individual or Simultane                  | ous            |
| Engine                                                          |                                                         |                |
| Engine brand                                                    | Yanmar                                                  |                |
| Engine norm                                                     | Stage V, Tier 4                                         |                |
| Engine model                                                    | 4TN107FHT-6SMU1                                         |                |
| I.C. Engine power rating / Power                                | 156 Hp / 115 kW                                         |                |
| Max. torque / Engine rotation (min)                             | 602 Nm @ 1500 rpm                                       |                |
| Number of cylinders - Capacity of cylinders                     | 4 - 4567 cm³                                            |                |
|                                                                 |                                                         |                |
| Engine cooling system                                           | Water cooled                                            |                |
| Electric circuit                                                | 0. 40 //                                                |                |
| Number of batteries / Battery voltage                           | 2 x 12 V                                                |                |
| 12V Battery capacity                                            | 120 Ah                                                  |                |
| Battery starting current                                        | (EN)850 A                                               |                |
| Transmission                                                    |                                                         |                |
| Transmission type                                               | Hydrostatic                                             |                |
| Gearbox / Number of gears (forward) / Number of gears (reverse) | Speedshift / 2 / 2                                      |                |
| Max. travel speed                                               | 40 km/h                                                 |                |
| Drawbar pull                                                    | 8600 daN                                                |                |
| Parking brake                                                   | Automatic negative parking brake                        |                |
| Service brake                                                   | Oil-immersed multi-discs braking on front               | & rear         |
|                                                                 | axles                                                   |                |
| Performances                                                    |                                                         |                |
| Gradeability (laden / unladen)                                  | 40.40 % / 45.50 %                                       |                |
| Hydraulics                                                      |                                                         |                |
| Hydraulic pump type                                             | Variable displacement pump                              |                |
| Hydraulic flow                                                  | 172 l/min                                               |                |
| Hydraulic Pressure                                              | 350 bar                                                 |                |
| Tank capacities                                                 |                                                         |                |
| Engine oil                                                      | 13                                                      |                |
| Fuel tank                                                       | 270                                                     |                |
| Diesel Exhaust fluid (AdBlue® type)                             | 241                                                     |                |
| Noise and vibration                                             |                                                         |                |
| Noise at driving position (LpA)                                 | 68 dB                                                   |                |
| Noise to environment (LwA)                                      | 108 dB                                                  |                |
| Vibration on hands/arms                                         | < 2.50 m/s <sup>2</sup>                                 |                |
| Miscellaneous                                                   | × 2.00 III/3                                            |                |
|                                                                 | 2/2                                                     |                |
| Steering wheels (front / rear) Controls                         |                                                         |                |
|                                                                 | 2 Joysticks                                             |                |
| Cab certification                                               | Cabin ROPS - FOPS level 2                               |                |
| Attachment recognition system (E-Reco)                          | Standard                                                |                |

# MRT 2660 - Dimensional drawing

| Other data                                        |     | Metric  |
|---------------------------------------------------|-----|---------|
| Length of frame                                   | l14 | 5.69 m  |
| Wheelbase                                         | у   | 3.05 m  |
| Ground clearance                                  | m4  | 0.38 m  |
| Counterweight offset (turret at 90Ű)              | a7  | 3.37 m  |
| Tilt-up angle                                     | a4  | 12 °    |
| Tilt-down angle                                   | a5  | 110°    |
| Overall length at stabilisers                     | l12 | 5.30 m  |
| External turning radius (over tyres)              | Wa1 | 4.46 m  |
| Overall width with stabilisers extended           | b7  | 5.79 m  |
| Overall height                                    | h17 | 3.10 m  |
| Frame leveling corrector                          | a9  | +/- 7 ° |
| Ground clearance under front tires on stabilizers | m5  | 0.38 m  |