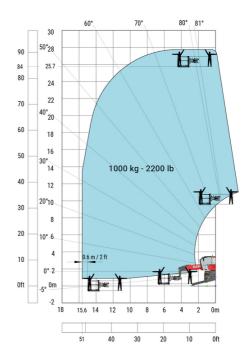

#### MRT 2660 - Load chart

## Machine on lowered stabilisers with 365 kg platform Metric Machine on lowered stabilisers with 1000 kg platform Metric

Machine on lowered stabilisers with 3D positive Metric Machine on lowered stabilisers with 3D positive / negative Metric