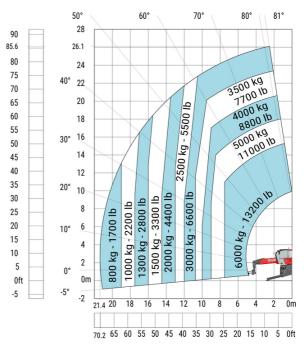

#### MRT 2660 - Load chart

### Machine on lowered stabilisers with forks (CAF) Metric

Machine on lowered stabilisers with winch 6000 kg (Metric) Machine on lowered stabilisers with 1500 kg jib with winch (Metric)

Machine on lowered stabilisers with extensible jib with winch (Metric)

Machine on lowered stabilisers with hook 6000 kg (Metric)