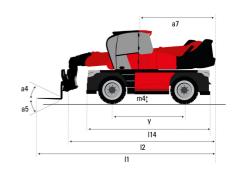

#### **VISION +**

|                                                                 | <b>MRT 2660</b> Created on September 15, 2025 at 5:32 P | at 5:32 PM UTC |
|-----------------------------------------------------------------|---------------------------------------------------------|----------------|
| Capacities                                                      | Metric                                                  |                |
| Max. capacity                                                   | 6000 kg                                                 |                |
| Max. lifting height                                             | 25.90 m                                                 |                |
| Maximum outreach                                                | 21.70 m                                                 |                |
| Weight and dimensions                                           |                                                         |                |
| Overall length (with forks)                                     | l1 9.28 m                                               |                |
| Length to face of forks                                         | 12 8.08 m                                               |                |
| Overall width                                                   | b1 2.50 m                                               |                |
| Overall height                                                  | h17 3.10 m                                              |                |
| Overall cab width                                               | b4 0.96 m                                               |                |
| Ground clearance                                                |                                                         |                |
| Wheelbase                                                       |                                                         |                |
|                                                                 | y 3.05 m                                                |                |
| Tilt-up angle                                                   | a4 12 °                                                 |                |
| Tilt-down angle                                                 | a5 110°                                                 |                |
| Turret rotation                                                 | 360 °                                                   |                |
| Overall weight                                                  | 18000 kg                                                |                |
| Forks length / width / section                                  | I / e / s 1200 mm x 100 mm x 60 mm                      |                |
| Wheels                                                          |                                                         |                |
| Standard tires                                                  | 445/65 R22,5                                            |                |
| Drive wheels (front / rear)                                     | 2/2                                                     |                |
| Steering mode                                                   | 2 wheel steer, 4 wheel steer, Crab mod                  | e              |
| Stabilisers                                                     |                                                         |                |
| Stabilizers Type                                                | Telescopic Duplex                                       |                |
| Controls with stabs                                             | Stabs Commands Individual or Simultane                  | ous            |
| Engine                                                          |                                                         |                |
| Engine brand                                                    | Yanmar                                                  |                |
| Engine norm                                                     | Stage V, Tier 4                                         |                |
| Engine model                                                    | 4TN107FHT-6SMU1                                         |                |
| I.C. Engine power rating / Power                                | 156 Hp / 115 kW                                         |                |
| Max. torque / Engine rotation (min)                             | 602 Nm @ 1500 rpm                                       |                |
| Number of cylinders - Capacity of cylinders                     | 4 - 4567 cm³                                            |                |
|                                                                 |                                                         |                |
| Engine cooling system                                           | Water cooled                                            |                |
| Electric circuit                                                | 0. 40 //                                                |                |
| Number of batteries / Battery voltage                           | 2 x 12 V                                                |                |
| 12V Battery capacity                                            | 120 Ah                                                  |                |
| Battery starting current                                        | (EN)850 A                                               |                |
| Transmission                                                    |                                                         |                |
| Transmission type                                               | Hydrostatic                                             |                |
| Gearbox / Number of gears (forward) / Number of gears (reverse) | Speedshift / 2 / 2                                      |                |
| Max. travel speed                                               | 40 km/h                                                 |                |
| Drawbar pull                                                    | 8600 daN                                                |                |
| Parking brake                                                   | Automatic negative parking brake                        |                |
| Service brake                                                   | Oil-immersed multi-discs braking on front               | & rear         |
|                                                                 | axles                                                   |                |
| Performances                                                    |                                                         |                |
| Gradeability (laden / unladen)                                  | 40.40 % / 45.50 %                                       |                |
| Hydraulics                                                      |                                                         |                |
| Hydraulic pump type                                             | Variable displacement pump                              |                |
| Hydraulic flow                                                  | 172 l/min                                               |                |
| Hydraulic Pressure                                              | 350 bar                                                 |                |
| Tank capacities                                                 |                                                         |                |
| Engine oil                                                      | 13                                                      |                |
| Fuel tank                                                       | 270                                                     |                |
| Diesel Exhaust fluid (AdBlue® type)                             | 241                                                     |                |
| Noise and vibration                                             |                                                         |                |
| Noise at driving position (LpA)                                 | 68 dB                                                   |                |
| Noise to environment (LwA)                                      | 108 dB                                                  |                |
| Vibration on hands/arms                                         | < 2.50 m/s <sup>2</sup>                                 |                |
| Miscellaneous                                                   | × 2.00 III/3                                            |                |
|                                                                 | 2/2                                                     |                |
| Steering wheels (front / rear) Controls                         |                                                         |                |
|                                                                 | 2 Joysticks                                             |                |
| Cab certification                                               | Cabin ROPS - FOPS level 2                               |                |
| Attachment recognition system (E-Reco)                          | Standard                                                |                |

# MRT 2660 - Dimensional drawing

| Other data                                        |     | Metric  |
|---------------------------------------------------|-----|---------|
| Length of frame                                   | l14 | 5.69 m  |
| Wheelbase                                         | у   | 3.05 m  |
| Ground clearance                                  | m4  | 0.38 m  |
| Counterweight offset (turret at 90Ű)              | a7  | 3.37 m  |
| Tilt-up angle                                     | a4  | 12 °    |
| Tilt-down angle                                   | a5  | 110°    |
| Overall length at stabilisers                     | l12 | 5.30 m  |
| External turning radius (over tyres)              | Wa1 | 4.46 m  |
| Overall width with stabilisers extended           | b7  | 5.79 m  |
| Overall height                                    | h17 | 3.10 m  |
| Frame leveling corrector                          | a9  | +/- 7 ° |
| Ground clearance under front tires on stabilizers | m5  | 0.38 m  |