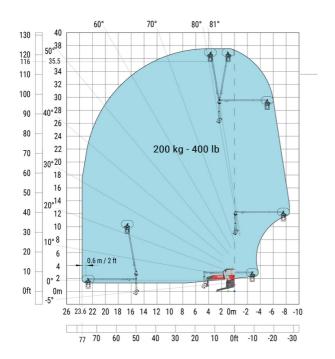

3.10 m  |
| Frame leveling corrector                          | a9  | +/- 7 ° |
| Ground clearance under front tires on stabilizers | m5  | 0.38 m  |

#### MRT 2660 - Load chart

#### Machine on tires with forks Metric



### Machine on lowered stabilisers with forks (CAF) Metric



Machine on lowered stabilisers with winch 6000 kg (Metric) Machine on lowered stabilisers with 1500 kg jib with winch (Metric)





Machine on lowered stabilisers with extensible jib with winch (Metric)

Machine on lowered stabilisers with hook 6000 kg (Metric)





## Machine on lowered stabilisers with 365 kg platform Metric Machine on lowered stabilisers with 1000 kg platform Metric





Machine on lowered stabilisers with 3D positive Metric Machine on lowered stabilisers with 3D positive / negative Metric









#### **Head Office**

B.P. 249 - 430 rue de l'Aubinière 44150 Ancenis Cedex - France Tel: +33 (0)2 40 09 10 11 - Fax: +33 (0)2 40 09 10 97 www.manitou.com



This publication provides a description of the configuration versions and options for Manitou products, which may differ for equipment. The equipment presented in this brochure may be part of a series, as an option, or it may not be available, depending on the versions. Manitou reserves the right, at any time and without notice, to amend the specifications described and represented. The specifications provided do not bind the manufacturer. For more details, please contact your Manitou agent. This is not a contractually binding document. The presentation of the products is not contractually binding. List of specifications non-e