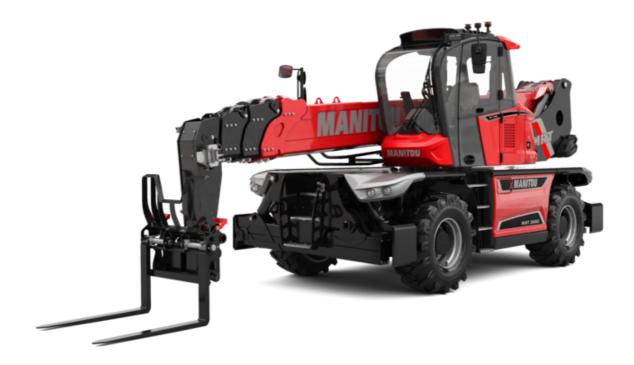

Technical sheet:

# **MRT 2660**

#### **VISION +**

|                                                                 | <b>MRT 2660</b> Created on September 15, 2025 at 5:32 P | at 5:32 PM UTC |
|-----------------------------------------------------------------|---------------------------------------------------------|----------------|
| Capacities                                                      | Metric                                                  |                |
| Max. capacity                                                   | 6000 kg                                                 |                |
| Max. lifting height                                             | 25.90 m                                                 |                |
| Maximum outreach                                                | 21.70 m                                                 |                |
| Weight and dimensions                                           |                                                         |                |
| Overall length (with forks)                                     | l1 9.28 m                                               |                |
| Length to face of forks                                         | 12 8.08 m                                               |                |
| Overall width                                                   | b1 2.50 m                                               |                |
| Overall height                                                  | h17 3.10 m                                              |                |
| Overall cab width                                               | b4 0.96 m                                               |                |
| Ground clearance                                                |                                                         |                |
| Wheelbase                                                       |                                                         |                |
|                                                                 | y 3.05 m                                                |                |
| Tilt-up angle                                                   | a4 12 °                                                 |                |
| Tilt-down angle                                                 | a5 110°                                                 |                |
| Turret rotation                                                 | 360 °                                                   |                |
| Overall weight                                                  | 18000 kg                                                |                |
| Forks length / width / section                                  | I / e / s 1200 mm x 100 mm x 60 mm                      |                |
| Wheels                                                          |                                                         |                |
| Standard tires                                                  | 445/65 R22,5                                            |                |
| Drive wheels (front / rear)                                     | 2/2                                                     |                |
| Steering mode                                                   | 2 wheel steer, 4 wheel steer, Crab mod                  | e              |
| Stabilisers                                                     |                                                         |                |
| Stabilizers Type                                                | Telescopic Duplex                                       |                |
| Controls with stabs                                             | Stabs Commands Individual or Simultane                  | ous            |
| Engine                                                          |                                                         |                |
| Engine brand                                                    | Yanmar                                                  |                |
| Engine norm                                                     | Stage V, Tier 4                                         |                |
| Engine model                                                    | 4TN107FHT-6SMU1                                         |                |
| I.C. Engine power rating / Power                                | 156 Hp / 115 kW                                         |                |
| Max. torque / Engine rotation (min)                             | 602 Nm @ 1500 rpm                                       |                |
| Number of cylinders - Capacity of cylinders                     | 4 - 4567 cm³                                            |                |
|                                                                 |                                                         |                |
| Engine cooling system                                           | Water cooled                                            |                |
| Electric circuit                                                | 0. 40 //                                                |                |
| Number of batteries / Battery voltage                           | 2 x 12 V                                                |                |
| 12V Battery capacity                                            | 120 Ah                                                  |                |
| Battery starting current                                        | (EN)850 A                                               |                |
| Transmission                                                    |                                                         |                |
| Transmission type                                               | Hydrostatic                                             |                |
| Gearbox / Number of gears (forward) / Number of gears (reverse) | Speedshift / 2 / 2                                      |                |
| Max. travel speed                                               | 40 km/h                                                 |                |
| Drawbar pull                                                    | 8600 daN                                                |                |
| Parking brake                                                   | Automatic negative parking brake                        |                |
| Service brake                                                   | Oil-immersed multi-discs braking on front               | & rear         |
|                                                                 | axles                                                   |                |
| Performances                                                    |                                                         |                |
| Gradeability (laden / unladen)                                  | 40.40 % / 45.50 %                                       |                |
| Hydraulics                                                      |                                                         |                |
| Hydraulic pump type                                             | Variable displacement pump                              |                |
| Hydraulic flow                                                  | 172 l/min                                               |                |
| Hydraulic Pressure                                              | 350 bar                                                 |                |
| Tank capacities                                                 |                                                         |                |
| Engine oil                                                      | 13                                                      |                |
| Fuel tank                                                       | 270                                                     |                |
| Diesel Exhaust fluid (AdBlue® type)                             | 241                                                     |                |
| Noise and vibration                                             |                                                         |                |
| Noise at driving position (LpA)                                 | 68 dB                                                   |                |
| Noise to environment (LwA)                                      | 108 dB                                                  |                |
| Vibration on hands/arms                                         | < 2.50 m/s <sup>2</sup>                                 |                |
| Miscellaneous                                                   | × 2.00 III/3                                            |                |
|                                                                 | 2/2                                                     |                |
| Steering wheels (front / rear) Controls                         |                                                         |                |
|                                                                 | 2 Joysticks                                             |                |
| Cab certification                                               | Cabin ROPS - FOPS level 2                               |                |
| Attachment recognition system (E-Reco)                          | Standard                                                |                |