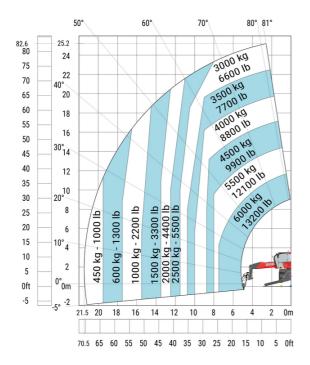

#### MRT 2660 - Load chart

Machine on lowered stabilisers with hook 6000 kg (Metric)