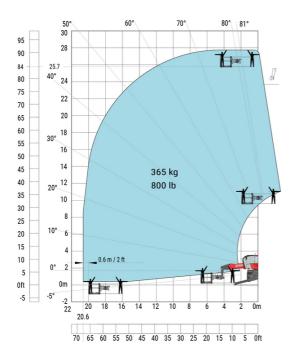

#### MRT 2660 - Load chart

## Machine on lowered stabilisers with 365 kg platform Metric Machine on lowered stabilisers with 1000 kg platform Metric

Machine on lowered stabilisers with 3D positive Metric Machine on lowered stabilisers with 3D positive / negative Metric