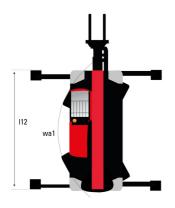

# MRT 2660 - Dimensional drawing

| Other data                                        |     | Metric  |
|---------------------------------------------------|-----|---------|
| Length of frame                                   | l14 | 5.69 m  |
| Wheelbase                                         | у   | 3.05 m  |
| Ground clearance                                  | m4  | 0.38 m  |
| Counterweight offset (turret at 90Ű)              | a7  | 3.37 m  |
| Tilt-up angle                                     | a4  | 12 °    |
| Tilt-down angle                                   | a5  | 110°    |
| Overall length at stabilisers                     | l12 | 5.30 m  |
| External turning radius (over tyres)              | Wa1 | 4.46 m  |
| Overall width with stabilisers extended           | b7  | 5.79 m  |
| Overall height                                    | h17 | 3.10 m  |
| Frame leveling corrector                          | a9  | +/- 7 ° |
| Ground clearance under front tires on stabilizers | m5  | 0.38 m  |