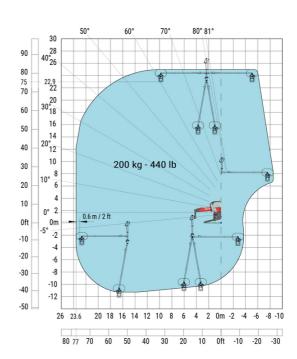

#### MRT 2660 - Load chart

### Machine on lowered stabilisers with forks (CAF) Metric

Machine on lowered stabilisers with winch 6000 kg (Metric) Machine on lowered stabilisers with 1500 kg jib with winch (Metric)

Machine on lowered stabilisers with extensible jib with winch (Metric)