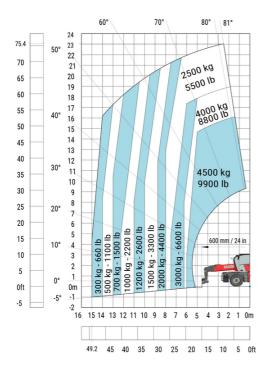

| у   | 3.05 m  |
| Ground clearance                                  | m4  | 0.38 m  |
| Counterweight offset (turret at 90Ű)              | a7  | 3.37 m  |
| Tilt-up angle                                     | a4  | 12 °    |
| Tilt-down angle                                   | a5  | 110°    |
| Overall length at stabilisers                     | l12 | 5.30 m  |
| External turning radius (over tyres)              | Wa1 | 4.46 m  |
| Overall width with stabilisers extended           | b7  | 5.79 m  |
| Overall height                                    | h17 | 3.10 m  |
| Frame leveling corrector                          | a9  | +/- 7 ° |
| Ground clearance under front tires on stabilizers | m5  | 0.38 m  |

#### MRT 2660 - Load chart

#### Machine on tires with forks Metric



### Machine on lowered stabilisers with forks (CAF) Metric



Machine on lowered stabilisers with winch 6000 kg (Metric) Machine on lowered stabilisers with 1500 kg jib with winch (Metric)





Machine on lowered stabilisers with extensible jib with winch (Metric)

Machine on lowered stabilisers with hook 6000 kg (Metric)





## Machine on lowered stabilisers with 365 kg platform Metric Machine on lowered stabilisers with 1000 kg platform Metric





Machine on lowered stabilisers with 3D positive Metric Machine on lowered stabilisers with 3D positive / negative Metric









#### **Head Office**

B.P. 249 - 430 rue de l'Aubinière 44150 Ancenis Cedex - France Tel: +33 (0)2 40 09 10 11 - Fax: +33 (0)2 40 09 10 97 www.manitou.com



This publication provides a description of the configu