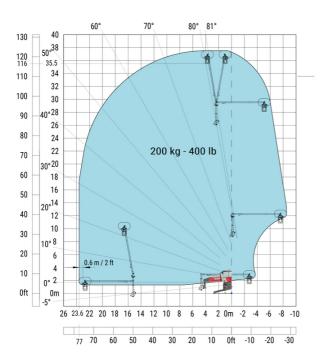

### MRT 2660 - Load chart

#### Machine on tires with forks Metric

Machine on lowered stabilisers with winch 6000 kg (Metric) Machine on lowered stabilisers with 1500 kg jib with winch (Metric)

Machine on lowered stabilisers with 365 kg platform Metric Machine on lowered stabilisers with 1000 kg platform Metric