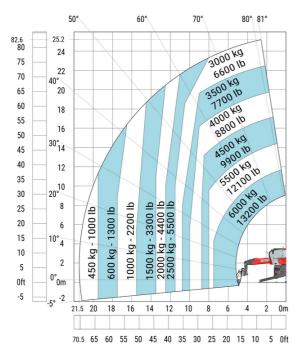

### MRT 2660 - Load chart

#### Machine on tires with forks Metric

Machine on lowered stabilisers with winch 6000 kg (Metric) Machine on lowered stabilisers with 1500 kg jib with winch (Metric)

Machine on lowered stabilisers with 365 kg platform Metric Machine on lowered stabilisers with 1000 kg platform Metric