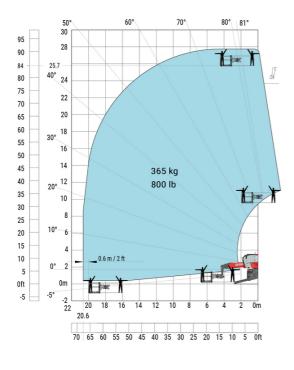

### MRT 2660 - Load chart

#### Machine on tires with forks Metric

Machine on lowered stabilisers with winch 6000 kg (Metric) Machine on lowered stabilisers with 1500 kg jib with winch (Metric)

Machine on lowered stabilisers with 365 kg platform Metric Machine on lowered stabilisers with 1000 kg platform Metric