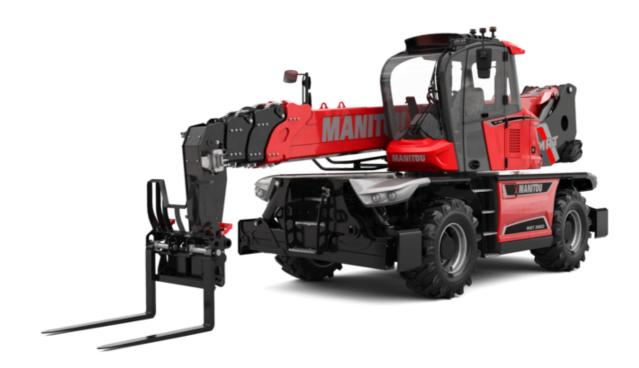

# **MRT 2660**

VISION +

|                                                                 | MRT 2660  | Greated off August 12, 2025 at 4.22 PM 01        |
|-----------------------------------------------------------------|-----------|--------------------------------------------------|
| Capacities                                                      |           | Metric                                           |
| Max. capacity                                                   |           | 6000 kg                                          |
| Max. lifting height                                             |           | 25.90 m                                          |
| Maximum outreach                                                |           | 21.70 m                                          |
| Weight and dimensions                                           |           |                                                  |
| Overall length (with forks)                                     | 11        | 9.28 m                                           |
| Length to face of forks                                         | 12        | 8.08 m                                           |
| Overall width                                                   | b1        | 2.50 m                                           |
| Overall height                                                  | h17       | 3.10 m                                           |
| Overall cab width                                               | b4        | 0.96 m                                           |
| Ground clearance                                                | m4        | 0.38 m                                           |
| Wheelbase                                                       | у         | 3.05 m                                           |
| Tilt-up angle                                                   | a4        | 12 °                                             |
| Tilt-down angle                                                 | a5        | 110 °                                            |
| Turret rotation                                                 |           | 360 °                                            |
| Overall weight                                                  |           | 18000 kg                                         |
| Forks length / width / section                                  | l / e / s | 1200 mm x 100 mm x 60 mm                         |
| Wheels                                                          |           |                                                  |
| Standard tires                                                  |           | 445/65 R22,5                                     |
| Drive wheels (front / rear)                                     |           | 2 / 2                                            |
| Steering mode                                                   |           | 2 wheel steer, 4 wheel steer, Crab mode          |
| Stabilisers                                                     |           |                                                  |
| Stabilizers Type                                                |           | Telescopic Duplex                                |
| Controls with stabs                                             |           | Stabs Commands Individual or Simultaneous        |
| Engine                                                          |           |                                                  |
| Engine brand                                                    |           | Yanmar                                           |
| Engine norm                                                     |           | Stage V, Tier 4                                  |
| Engine model                                                    |           | 4TN107FHT-6SMU1                                  |
| I.C. Engine power rating / Power                                |           | 156 Hp / 115 kW                                  |
| Max. torque / Engine rotation (min)                             |           | 602 Nm @ 1500 rpm                                |
| Number of cylinders - Capacity of cylinders                     |           | 4 - 4567 cm <sup>3</sup>                         |
| Engine cooling system                                           |           | Water cooled                                     |
| Electric circuit                                                |           | 2 v 12 V                                         |
| Number of batteries / Battery voltage                           |           | 2 x 12 V                                         |
| 12V Battery capacity                                            |           | 120 Ah                                           |
| Battery starting current<br>Transmission                        |           | (EN)850 A                                        |
| Transmission type                                               |           | Hydrostatic                                      |
| Gearbox / Number of gears (forward) / Number of gears (reverse) |           | Speedshift / 2 / 2                               |
| Max. travel speed                                               |           | 40 km/h                                          |
| Drawbar pull                                                    |           | 8600 daN                                         |
| Parking brake                                                   |           | Automatic negative parking brake                 |
|                                                                 |           | Oil-immersed multi-discs braking on front & rear |
| Service brake                                                   |           | axles                                            |
| Performances                                                    |           |                                                  |
| Gradeability (laden / unladen)                                  |           | 40.40 % / 45.50 %                                |
| Hydraulics                                                      |           |                                                  |
| Hydraulic pump type                                             |           | Variable displacement pump                       |
| Hydraulic flow                                                  |           | 172 l/min                                        |
| Hydraulic Pressure                                              |           | 350 bar                                          |
| Tank capacities                                                 |           |                                                  |
| Engine oil                                                      |           | 13                                               |
| Fuel tank                                                       |           | 270                                              |
| Diesel Exhaust fluid (AdBlue® type)                             |           | 24 l                                             |
| Noise and vibration                                             |           |                                                  |
| Noise at driving position (LpA)                                 |           | 68 dB                                            |
| Noise to environment (LwA)                                      |           | 108 dB                                           |
| Vibration on hands/arms                                         |           | < 2.50 m/s²                                      |
| Miscellaneous                                                   |           |                                                  |
| Steering wheels (front / rear)                                  |           | 2/2                                              |
| Controls                                                        |           | 2 Joysticks                                      |
| Cab certification                                               |           | Cabin ROPS - FOPS level 2                        |
| Attachment recognition system (E-Reco)                          |           | Standard                                         |