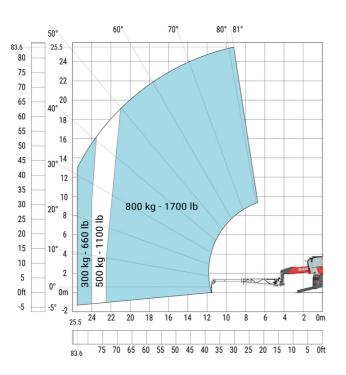

### MRT 2660 - Load chart

#### Machine on tires with forks Metric

Machine on lowered stabilisers with winch 6000 kg (Metric) Machine on lowered stabilisers with 1500 kg jib with winch (Metric)

Machine on lowered stabilisers with 365 kg platform Metric Machine on lowered stabilisers with 1000 kg platform Metric