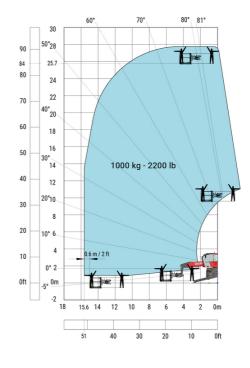

### MRT 2660 - Load chart

#### Machine on tires with forks Metric

Machine on lowered stabilisers with winch 6000 kg (Metric) Machine on lowered stabilisers with 1500 kg jib with winch (Metric)

Machine on lowered stabilisers with 365 kg platform Metric Machine on lowered stabilisers with 1000 kg platform Metric