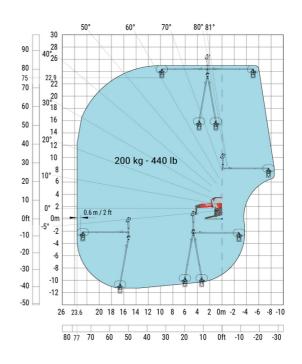

### MRT 2660 - Load chart

Machine on lowered stabilisers with 3D positive Metric Machine on lowered stabilisers with 3D positive / negative Metric

Head Office B.P. 249 - 430 rue de l'Aubinière 44150 Ancenis Cedex - France Tel: +33 (0)2 40 09 10 11 - Fax: +33 (0)2 40 09 10 97 www.manitou.com