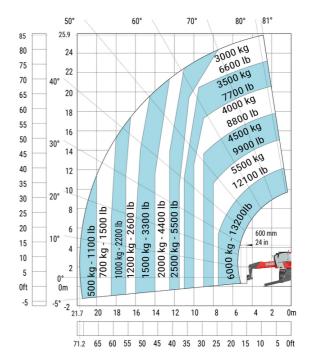

### MRT 2660 - Load chart

Machine on lowered stabilisers with 3D positive Metric Machine on lowered stabilisers with 3D positive / negative Metric

Head Office B.P. 249 - 430 rue de l'Aubinière 44150 Ancenis Cedex - France Tel: +33 (0)2 40 09 10 11 - Fax: +33 (0)2 40 09 10 97 www.manitou.com