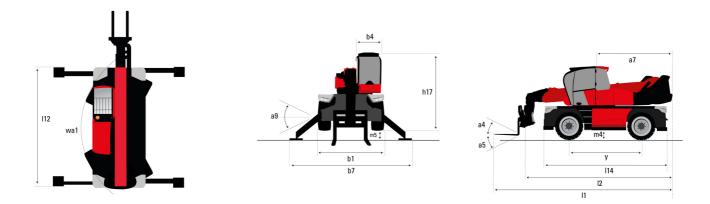

## MRT 2660 - Dimensional drawing

| Other data                                        |     | Metric  |
|---------------------------------------------------|-----|---------|
| Length of frame                                   | 114 | 5.69 m  |
| Wheelbase                                         | у   | 3.05 m  |
| Ground clearance                                  | m4  | 0.38 m  |
| Counterweight offset (turret at 90°)              | а7  | 3.37 m  |
| Tilt-up angle                                     | a4  | 12 °    |
| Tilt-down angle                                   | a5  | 110 °   |
| Overall length at stabilisers                     | 112 | 5.30 m  |
| External turning radius (over tyres)              | Wa1 | 4.46 m  |
| Overall width with stabilisers extended           | b7  | 5.79 m  |
| Overall height                                    | h17 | 3.10 m  |
| Frame leveling corrector                          | a9  | +/- 7 ° |
| Ground clearance under front tires on stabilizers | m5  | 0.38 m  |