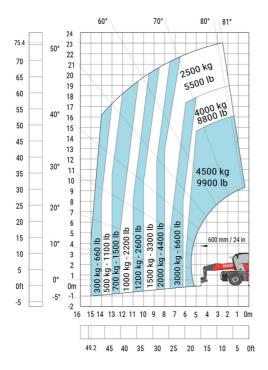

### MRT 2660 - Load chart

#### Machine on tires with forks Metric

Machine on lowered stabilisers with winch 6000 kg (Metric) Machine on lowered stabilisers with 1500 kg jib with winch (Metric)

Machine on lowered stabilisers with 365 kg platform Metric Machine on lowered stabilisers with 1000 kg platform Metric