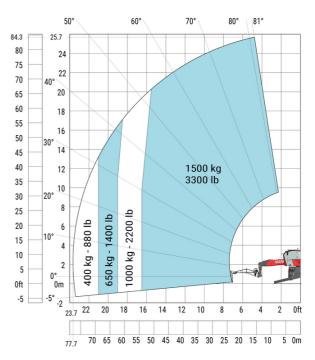

### MRT 2660 - Load chart

#### Machine on tires with forks Metric

Machine on lowered stabilisers with winch 6000 kg (Metric) Machine on lowered stabilisers with 1500 kg jib with winch (Metric)

Machine on lowered stabilisers with 365 kg platform Metric Machine on lowered stabilisers with 1000 kg platform Metric