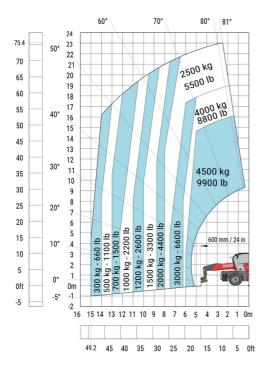

| у   | 3.05 m  |
| Ground clearance                                  | m4  | 0.38 m  |
| Counterweight offset (turret at 90°)              | a7  | 3.37 m  |
| Tilt-up angle                                     | a4  | 12 °    |
| Tilt-down angle                                   | a5  | 110 °   |
| Overall length at stabilisers                     | 112 | 5.30 m  |
| External turning radius (over tyres)              | Wa1 | 4.46 m  |
| Overall width with stabilisers extended           | b7  | 5.79 m  |
| Overall height                                    | h17 | 3.10 m  |
| Frame leveling corrector                          | a9  | +/- 7 ° |
| Ground clearance under front tires on stabilizers | m5  | 0.43 m  |

### MRT 2660 - Load chart

#### Machine on tyres with forks Metric







70°

1500 kg

3300 lb

10

70 65 60 55 50 45 40 35 30 25 20 15 10

8

Oft

5 0m

2

6 4

80° 81°

Machine on lowered stabilisers with winch 6000 kg (Metric) Machine on lowered stabilisers with 1500 kg jib with winch (Metric)

84.3

80

75

70

65

60

55

50

45

40

35

30

25

20

15

10

5

0ft

-5

50°

25.7

24

22

20

18

16

14

12

10

8

6

4

2

40

30°

20°

10°

0°

-5°

0m

-2

23.7

77.7

60°

1000 kg - 2200 lb

650 kg - 1400 lb

400 kg - 880 lb

22 20 18 16 14 12











Machine on lowered stabilisers with 365 kg platform Metric Machine on lowered stabilisers with 1000 kg platform Metric





Machine on lowered stabilisers with 3D positive Metric Machine on lowered stabilisers with 3D positive / negative Metric







Head Office B.P. 249 - 430 rue de l'Aubinière 441