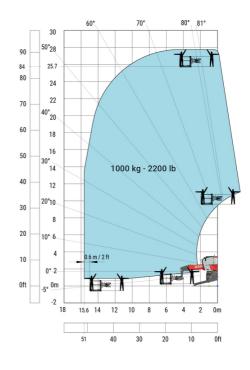

ad chart

#### Machine on tyres with forks Metric







70°

1500 kg

3300 lb

10

70 65 60 55 50 45 40 35 30 25 20 15 10

8

Oft

5 0m

2

6 4

80° 81°

Machine on lowered stabilisers with winch 6000 kg (Metric) Machine on lowered stabilisers with 1500 kg jib with winch (Metric)

84.3

80

75

70

65

60

55

50

45

40

35

30

25

20

15

10

5

0ft

-5

50°

25.7

24

22

20

18

16

14

12

10

8

6

4

2

40

30°

20°

10°

0°

-5°

0m

-2

23.7

77.7

60°

1000 kg - 2200 lb

650 kg - 1400 lb

400 kg - 880 lb

22 20 18 16 14 12











Machine on lowered stabilisers with 365 kg platform Metric Machine on lowered stabilisers with 1000 kg platform Metric





Machine on lowered stabilisers with 3D positive Metric Machine on lowered stabilisers with 3D positive / negative Metric







Head Office B.P. 249 - 430 rue de l'Aubinière 44150 Ancenis Cedex - France Tel: +33 (0)2 40 09 10 11 - Fax: +33 (0)2 40 09 10 97 www.manitou.com



This publication provides a description of the configuration versions and options for Manitou products, which may differ for equipment. The equipment presented in this brochure may be part of a series, as an option, or it may not be available, depending on the versions. Manitou reserves the right, at any time and without notice, to amend the specifications described and represented. The specifications provided do not bind the manufacturer. For more details, please contact your Manitou agent. This is not a contractually binding document. The presentation of the products is not contractually binding. List of specifications non-exhaustive. The