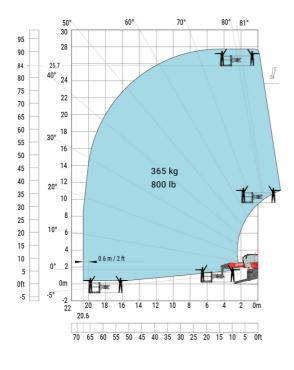

| a9  | +/- 7 ° |
| Ground clearance under front tires on stabilizers | m5  | 0.43 m  |

### MRT 2660 - Load chart

#### Machine on tyres with forks Metric







70°

1500 kg

3300 lb

10

70 65 60 55 50 45 40 35 30 25 20 15 10

8

Oft

5 0m

2

6 4

80° 81°

Machine on lowered stabilisers with winch 6000 kg (Metric) Machine on lowered stabilisers with 1500 kg jib with winch (Metric)

84.3

80

75

70

65

60

55

50

45

40

35

30

25

20

15

10

5

0ft

-5

50°

25.7

24

22

20

18

16

14

12

10

8

6

4

2

40

30°

20°

10°

0°

-5°

0m

-2

23.7

77.7

60°

1000 kg - 2200 lb

650 kg - 1400 lb

400 kg - 880 lb

22 20 18 16 14 12











Machine on lowered stabilisers with 365 kg platform Metric Machine on lowered stabilisers with 1000 kg platform Metric





Machine on lowered stabilisers with 3D positive Metric Machine on lowered stabilisers with 3D positive / negative Metric







Head Office B.P. 249 - 430 rue de l'Aubinière 44150 Ancenis Cedex - France Tel: +33 (0)2 40 09 10 11 - Fax: +33 (0)2 40 09 10 97 www.manitou.com



This publication provides a description of the configuration versions and options for Manitou products, which may differ for equipment. The equipment presented in this brochure may be part of a series, as an option, or it may not be available, depending on the versions. Manitou reserves the right, at any time and without notice, to amend the specifications described and represented. The specifications provided do not bind the manufacturer. For more details, please contact your Manitou agent. This is not a contractu