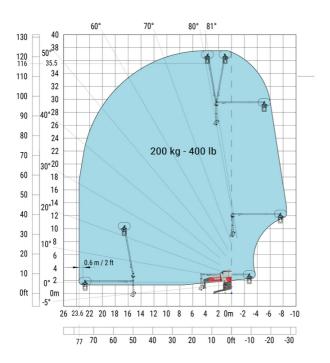

| a9  | +/- 7 ° |
| Ground clearance under front tires on stabilizers | m5  | 0.43 m  |

### MRT 2660 - Load chart

#### Machine on tyres with forks Metric







70°

1500 kg

3300 lb

10

70 65 60 55 50 45 40 35 30 25 20 15 10

8

Oft

5 0m

2

6 4

80° 81°

Machine on lowered stabilisers with winch 6000 kg (Metric) Machine on lowered stabilisers with 1500 kg jib with winch (Metric)

84.3

80

75

70

65

60

55

50

45

40

35

30

25

20

15

10

5

0ft

-5

50°

25.7

24

22

20

18

16

14

12

10

8

6

4

2

40

30°

20°

10°

0°

-5°

0m

-2

23.7

77.7

60°

1000 kg - 2200 lb

650 kg - 1400 lb

400 kg - 880 lb

22 20 18 16 14 12











Machine on lowered stabilisers with 365 kg platform Metric Machine on lowered stabilisers with 1000 kg platform Metric





Machine on lowered stabilisers with 3D positive Metric Machine on lowered stabilisers with 3D positive / negative Metric







Head Office B.P. 249 - 430 rue de l'Aubinière 44150 Ancenis Cedex - France Tel: +33 (0)2 40 09 10 11 - Fax: +33 (0)2 40 09 10 97 www.manitou.com



This publication provides a description of the configuration versions and options for Manitou products, which may differ for equipment. The equipment presented in this brochure may be part of a series, as an option, or it may not be available, depending on the versions. Manitou reserves the right, at any time and without notice, to amend the specifications described and represented. The specifications provided do not bind the manufacturer. For more details, please contact your Manitou agent. This is not a contractual