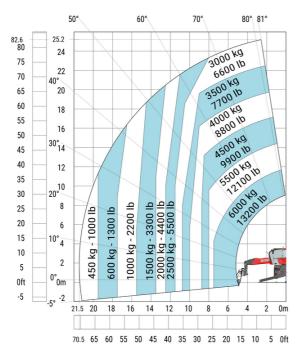

d           | b7  | 5.79 m  |
| Overall height                                    | h17 | 3.10 m  |
| Frame leveling corrector                          | a9  | +/- 7 ° |
| Ground clearance under front tires on stabilizers | m5  | 0.43 m  |

### MRT 2660 - Load chart

#### Machine on tyres with forks Metric







70°

1500 kg

3300 lb

10

70 65 60 55 50 45 40 35 30 25 20 15 10

8

Oft

5 0m

2

6 4

80° 81°

Machine on lowered stabilisers with winch 6000 kg (Metric) Machine on lowered stabilisers with 1500 kg jib with winch (Metric)

84.3

80

75

70

65

60

55

50

45

40

35

30

25

20

15

10

5

0ft

-5

50°

25.7

24

22

20

18

16

14

12

10

8

6

4

2

40

30°

20°

10°

0°

-5°

0m

-2

23.7

77.7

60°

1000 kg - 2200 lb

650 kg - 1400 lb

400 kg - 880 lb

22 20 18 16 14 12











Machine on lowered stabilisers with 365 kg platform Metric Machine on lowered stabilisers with 1000 kg platform Metric





Machine on lowered stabilisers with 3D positive Metric Machine on lowered stabilisers with 3D positive / negative Metric







Head Office B.P. 249 - 430 rue de l'Aubinière 44150 Ancenis Cedex - France Tel: +33 (0)2 40 09 10 11 - Fax: +33 (0)2 40 09 10 97 www.manitou.com



This publication provides a description of the configuration versions and options for Manitou products, which may differ for equipment. The equipment presented in this brochure may be part of a series, as an option, or it may not be available, depending on the versions. Manitou reserves the right, at any time and without notice, to amend the specifications described and represented. The