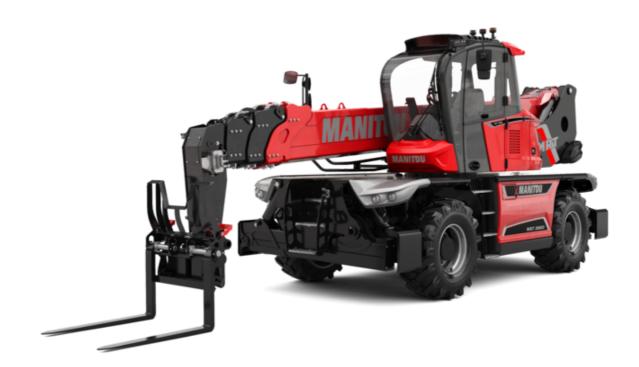

Technical sheet :

# **MRT 2660**

VISION +





|