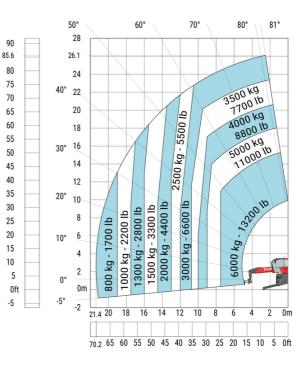

| b7  | 5.79 m  |
| Overall height                                    | h17 | 3.10 m  |
| Frame leveling corrector                          | a9  | +/- 7 ° |
| Ground clearance under front tires on stabilizers | m5  | 0.43 m  |

### MRT 2660 - Load chart

#### Machine on tyres with forks Metric







70°

1500 kg

3300 lb

10

70 65 60 55 50 45 40 35 30 25 20 15 10

8

Oft

5 0m

2

6 4

80° 81°

Machine on lowered stabilisers with winch 6000 kg (Metric) Machine on lowered stabilisers with 1500 kg jib with winch (Metric)

84.3

80

75

70

65

60

55

50

45

40

35

30

25

20

15

10

5

0ft

-5

50°

25.7

24

22

20

18

16

14

12

10

8

6

4

2

40

30°

20°

10°

0°

-5°

0m

-2

23.7

77.7

60°

1000 kg - 2200 lb

650 kg - 1400 lb

400 kg - 880 lb

22 20 18 16 14 12











Machine on lowered stabilisers with 365 kg platform Metric Machine on lowered stabilisers with 1000 kg platform Metric





Machine on lowered stabilisers with 3D positive Metric Machine on lowered stabilisers with 3D positive / negative Metric







Head Office B.P. 249 - 430 rue de l'Aubinière 44150 Ancenis Cedex - France Tel: +33 (0)2 40 09 10 11 - Fax: +33 (0)2 40 09 10 97 www.manitou.com



This publication provides a description of the configuration versions and options for Manitou products, which may differ for equipment. The equipment presented in this brochure may be part of a series, as an option, or it may not be available, depending on the versions. Manitou reserves the right, at any time and without notice, to amend the specifications described and represented. The specific