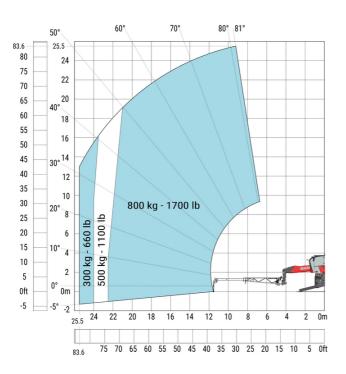

| b7  | 5.79 m  |
| Overall height                                    | h17 | 3.10 m  |
| Frame leveling corrector                          | a9  | +/- 7 ° |
| Ground clearance under front tires on stabilizers | m5  | 0.43 m  |

### MRT 2660 - Load chart

#### Machine on tyres with forks Metric







70°

1500 kg

3300 lb

10

70 65 60 55 50 45 40 35 30 25 20 15 10

8

Oft

5 0m

2

6 4

80° 81°

Machine on lowered stabilisers with winch 6000 kg (Metric) Machine on lowered stabilisers with 1500 kg jib with winch (Metric)

84.3

80

75

70

65

60

55

50

45

40

35

30

25

20

15

10

5

0ft

-5

50°

25.7

24

22

20

18

16

14

12

10

8

6

4

2

40

30°

20°

10°

0°

-5°

0m

-2

23.7

77.7

60°

1000 kg - 2200 lb

650 kg - 1400 lb

400 kg - 880 lb

22 20 18 16 14 12











Machine on lowered stabilisers with 365 kg platform Metric Machine on lowered stabilisers with 1000 kg platform Metric





Machine on lowered stabilisers with 3D positive Metric Machine on lowered stabilisers with 3D positive / negative Metric







Head Office B.P. 249 - 430 rue de l'Aubinière 44150 Ancenis Cedex - France Tel: +33 (0)2 40 09 10 11 - Fax: +33 (0)2 40 09 10 97 www.manitou.com



This publication provides a description of the configuration versions and options for Manitou products, which may differ for equipment. The equipment presented in this brochure may be part of a series, as an option, or it may not be available, depending on the versions. Manitou reserves the right, at any time and without notice, to amend the specifications described and represented. The specif