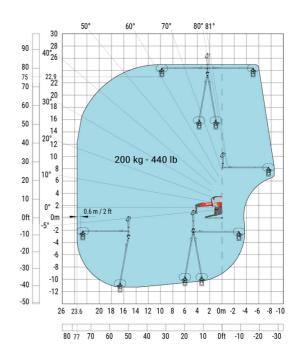

Load chart

#### Machine on tyres with forks Metric







70°

1500 kg

3300 lb

10

70 65 60 55 50 45 40 35 30 25 20 15 10

8

Oft

5 0m

2

6 4

80° 81°

Machine on lowered stabilisers with winch 6000 kg (Metric) Machine on lowered stabilisers with 1500 kg jib with winch (Metric)

84.3

80

75

70

65

60

55

50

45

40

35

30

25

20

15

10

5

0ft

-5

50°

25.7

24

22

20

18

16

14

12

10

8

6

4

2

40

30°

20°

10°

0°

-5°

0m

-2

23.7

77.7

60°

1000 kg - 2200 lb

650 kg - 1400 lb

400 kg - 880 lb

22 20 18 16 14 12











Machine on lowered stabilisers with 365 kg platform Metric Machine on lowered stabilisers with 1000 kg platform Metric





Machine on lowered stabilisers with 3D positive Metric Machine on lowered stabilisers with 3D positive / negative Metric







Head Office B.P. 249 - 430 rue de l'Aubinière 44150 Ancenis Cedex - France Tel: +33 (0)2 40 09 10 11 - Fax: +33 (0)2 40 09 10 97 www.manitou.com



This publication provides a description of the configuration versions and options for Manitou products, which may differ for equipment. The equipment presented in this brochure may be part of a series, as an option, or it may not be available, depending on the versions. Manitou reserves the right, at any time and without notice, to amend the specifications described and represented. The specifications provided do not bind the manufacturer. For more details, please contact your Manitou agent. This is not a contractually binding document. The presentation of the products is not contractually binding. List of specifications non-exhaustive. T