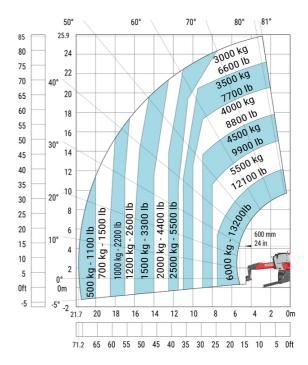

| у   | 3.05 m  |
| Ground clearance                                  | m4  | 0.38 m  |
| Counterweight offset (turret at 90°)              | a7  | 3.37 m  |
| Tilt-up angle                                     | a4  | 12 °    |
| Tilt-down angle                                   | a5  | 110 °   |
| Overall length at stabilisers                     | 112 | 5.30 m  |
| External turning radius (over tyres)              | Wa1 | 4.46 m  |
| Overall width with stabilisers extended           | b7  | 5.79 m  |
| Overall height                                    | h17 | 3.10 m  |
| Frame leveling corrector                          | a9  | +/- 7 ° |
| Ground clearance under front tires on stabilizers | m5  | 0.43 m  |

### MRT 2660 - Load chart

#### Machine on tyres with forks Metric







70°

1500 kg

3300 lb

10

70 65 60 55 50 45 40 35 30 25 20 15 10

8

Oft

5 0m

2

6 4

80° 81°

Machine on lowered stabilisers with winch 6000 kg (Metric) Machine on lowered stabilisers with 1500 kg jib with winch (Metric)

84.3

80

75

70

65

60

55

50

45

40

35

30

25

20

15

10

5

0ft

-5

50°

25.7

24

22

20

18

16

14

12

10

8

6

4

2

40

30°

20°

10°

0°

-5°

0m

-2

23.7

77.7

60°

1000 kg - 2200 lb

650 kg - 1400 lb

400 kg - 880 lb

22 20 18 16 14 12











Machine on lowered stabilisers with 365 kg platform Metric Machine on lowered stabilisers with 1000 kg platform Metric





Machine on lowered stabilisers with 3D positive Metric Machine on lowered stabilisers with 3D positive / negative Metric







Head Office B.P. 249 - 430 rue de l'Aubinière 44150