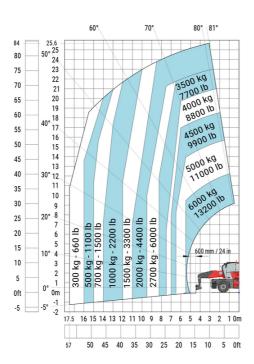

| у   | 3.25 m  |
| Ground clearance                                  | m4  | 0.38 m  |
| Counterweight offset (turret at 90°)              | a7  | 3.45 m  |
| Tilt-up angle                                     | a4  | 12 °    |
| Tilt-down angle                                   | a5  | 110°    |
| Overall length at stabilisers                     | l12 | 5.62 m  |
| External turning radius (over tyres)              | Wa1 | 4.63 m  |
| Overall width with stabilisers extended           | b7  | 6.04 m  |
| Overall height                                    | h17 | 3.10 m  |
| Frame leveling corrector                          | a9  | +/- 7 ° |
| Ground clearance under front tires on stabilizers | m5  | 0.40 m  |

## MRT 3060 - Load chart

## Machine on tires with forks Metric



## Machine on lowered stabilisers with forks (CAF) Metric



Machine on lowered stabilisers with winch 6000 kg (Metric) Machine on lowered stabilisers with 6000 kg jib (Metric)





Machine on lowered stabilisers with 2000 kg jib with winch Machine on lowered stabilisers with 365 kg platform Metric (Metric)





Machine on lowered stabilisers with 1000 kg platform Metric

Machine on lowered stabilisers with 3D positive Metric





Machine on lowered stabilisers with 3D negative Metric Machine on lowered stabilisers with 3D positive / negative Metric









#### **Head Office**

B.P. 249 - 430 rue de l'Aubinière 44150 Ancenis Cedex - France Tel: +33 (0)2 40 09 10 11 - Fax: +33 (0)2 40 09 10 97 www.manitou.com



This publication provides a description of the configuration versions and o