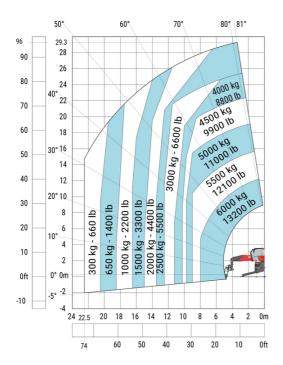

## MRT 3060 - Load chart

## Machine on lowered stabilisers with forks (CAF) Metric

Machine on lowered stabilisers with winch 6000 kg (Metric) Machine on lowered stabilisers with 6000 kg jib (Metric)

Machine on lowered stabilisers with 2000 kg jib with winch Machine on lowered stabilisers with 365 kg platform Metric (Metric)

Machine on lowered stabilisers with 1000 kg platform Metric

Machine on lowered stabilisers with 3D positive Metric

Machine on lowered stabilisers with 3D negative Metric Machine on lowered stabilisers with 3D positive / negative Metric