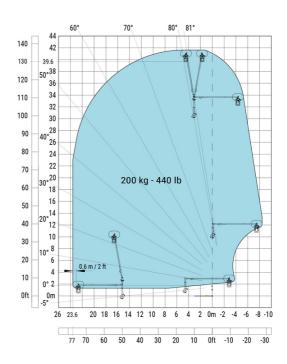

## MRT 3060 - Load chart

## Machine on lowered stabilisers with forks (CAF) Metric

Machine on lowered stabilisers with winch 6000 kg (Metric) Machine on lowered stabilisers with 6000 kg jib (Metric)

Machine on lowered stabilisers with 2000 kg jib with winch Machine on lowered stabilisers with 365 kg platform Metric (Metric)