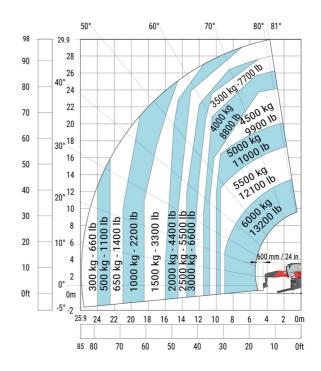

## MRT 3060 - Load chart

## Machine on lowered stabilisers with forks (CAF) Metric

Machine on lowered stabilisers with winch 6000 kg (Metric) Machine on lowered stabilisers with 6000 kg jib (Metric)

Machine on lowered stabilisers with 2000 kg jib with winch Machine on lowered stabilisers with 365 kg platform Metric (Metric)