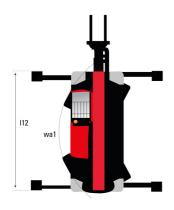

# MRT 3060 - Dimensional drawing

| Other data                                        |     | Metric  |
|---------------------------------------------------|-----|---------|
| Length of frame                                   | l14 | 5.92 m  |
| Wheelbase                                         | у   | 3.25 m  |
| Ground clearance                                  | m4  | 0.38 m  |
| Counterweight offset (turret at 90°)              | a7  | 3.45 m  |
| Tilt-up angle                                     | a4  | 12 °    |
| Tilt-down angle                                   | a5  | 110°    |
| Overall length at stabilisers                     | l12 | 5.62 m  |
| External turning radius (over tyres)              | Wa1 | 4.63 m  |
| Overall width with stabilisers extended           | b7  | 6.04 m  |
| Overall height                                    | h17 | 3.10 m  |
| Frame leveling corrector                          | a9  | +/- 7 ° |
| Ground clearance under front tires on stabilizers | m5  | 0.40 m  |