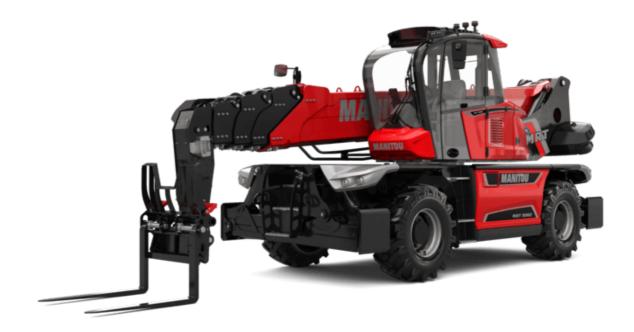

#### **VISION** +

|                                                                | MRT 3060 Created o | on September 18, 2025 at 1:27 AM L                      |
|----------------------------------------------------------------|--------------------|---------------------------------------------------------|
| Capacities                                                     |                    | Metric                                                  |
| fax. capacity                                                  |                    | 6000 kg                                                 |
| lax. lifting height                                            |                    | 29.90 m                                                 |
| aximum outreach                                                |                    | 25.90 m                                                 |
| eight and dimensions                                           |                    |                                                         |
| verall length (with forks)                                     | I1                 | 9.14 m                                                  |
| ength to face of forks                                         | 12                 | 7.94 m                                                  |
| verall width                                                   | b1                 | 2.50 m                                                  |
| verall height                                                  | h17                | 3.10 m                                                  |
| verall cab width                                               | b4                 | 0.96 m                                                  |
| round clearance                                                | m4                 | 0.38 m                                                  |
| heelbase                                                       |                    | 3.25 m                                                  |
|                                                                | у<br>а4            | 3.23 III<br>12 °                                        |
| It-up angle                                                    |                    |                                                         |
| it-down angle                                                  | a5                 | 110 °                                                   |
| urret rotation (Max.)                                          |                    | 360 °                                                   |
| verall weight                                                  |                    | 21800 kg                                                |
| orks length / width / section                                  | l/e/s              | 1200 mm x 100 mm x 60 mm                                |
| heels                                                          |                    |                                                         |
| tandard tires                                                  |                    | 445/65 R22,5                                            |
| rive wheels (front / rear)                                     |                    | 2/2                                                     |
| teering mode                                                   |                    | 2 wheel steer, 4 wheel steer, Crab mode                 |
| tabilisers                                                     |                    |                                                         |
| tabilizers Type                                                |                    | Telescopic Duplex                                       |
| ontrols with stabs                                             |                    | Stabs Commands Individual or Simultaneous               |
| ngine                                                          |                    |                                                         |
| ngine brand                                                    |                    | Yanmar                                                  |
| ngine norm                                                     |                    | Stage V, Tier 4                                         |
| ngine model                                                    |                    | 4TN107FTT-6SMU1                                         |
| C. Engine power rating / Power                                 |                    | 173 Hp / 127 kW                                         |
| fax: torque / Engine rotation (min)                            |                    | 805 Nm @ 1500 rpm                                       |
| lumber of cylinders - Capacity of cylinders                    |                    | 4 - 4567 cm³                                            |
| lectric circuit                                                |                    |                                                         |
| lumber of batteries / Battery voltage                          |                    | 2 x 12 V                                                |
| 2V Battery capacity                                            |                    | 120 Ah                                                  |
| attery starting current                                        |                    | (EN)850 A                                               |
| ransmission                                                    |                    | (LIV)030 A                                              |
|                                                                |                    | Hudrostatio                                             |
| ransmission type                                               |                    | Hydrostatic                                             |
| earbox / Number of gears (forward) / Number of gears (reverse) |                    | Speedshift / 2 / 2                                      |
| lax. travel speed                                              |                    | 40 km/h                                                 |
| rawbar pull                                                    |                    | 9200 daN                                                |
| arking brake                                                   |                    | Automatic negative parking brake                        |
| ervice brake                                                   | C                  | il-immersed multi-discs braking on front & rea<br>axles |
| erformances                                                    |                    | axies                                                   |
| radeability (laden / unladen)                                  |                    | 32.40 % / 41.40 %                                       |
|                                                                |                    | 32.40 % / 41.40 %                                       |
| ydraulics                                                      |                    | Variable displants                                      |
| ydraulic pump type                                             |                    | Variable displacement pump                              |
| ydraulic flow                                                  |                    | 172 l/min                                               |
| ydraulic Pressure                                              |                    | 350 bar                                                 |
| ank capacities                                                 |                    |                                                         |
| ngine oil                                                      |                    | 13                                                      |
| uel tank                                                       |                    | 320 I                                                   |
| iesel Exhaust fluid (AdBlue® type)                             |                    | 24 I                                                    |
| oise and vibration                                             |                    |                                                         |
| oise at driving position (LpA)                                 |                    | 67 dB                                                   |
| oise to environment (LwA)                                      |                    | 108 dB                                                  |
| bration on hands/arms                                          |                    | < 2.50 m/s²                                             |
| liscellaneous                                                  |                    |                                                         |
| teering wheels (front / rear)                                  |                    | 2/2                                                     |
| ontrols                                                        |                    | 2 Joysticks                                             |
|                                                                |                    |                                                         |
| Cab certification                                              |                    | Cabin ROPS - FOPS level 2                               |