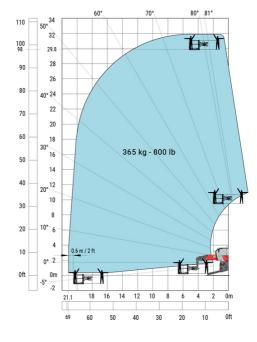

## MRT 3060 - Load chart

## Machine on lowered stabilisers with forks (CAF) Metric

Machine on lowered stabilisers with winch 6000 kg (Metric) Machine on lowered stabilisers with 6000 kg jib (Metric)

Machine on lowered stabilisers with 2000 kg jib with winch Machine on lowered stabilisers with 365 kg platform Metric (Metric)