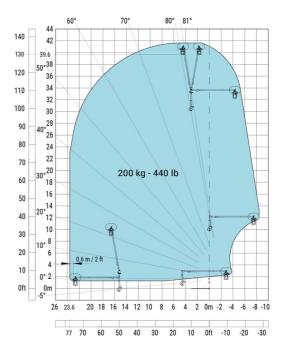

## MRT 3060 - Load chart

## Machine on lowered stabilisers with forks (CAF) Metric

Machine on lowered stabilisers with winch 6000 kg (Metric) Machine on lowered stabilisers with 6000 kg jib (Metric)

Machine on lowered stabilisers with 2000 kg jib with winch Machine on lowered stabilisers with 365 kg platform Metric (Metric)