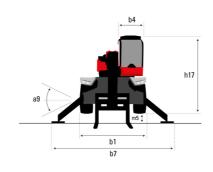

#### **VISION** +

|                                                                | MRT 3060 Created o | on September 18, 2025 at 1:27 AM L                      |
|----------------------------------------------------------------|--------------------|---------------------------------------------------------|
| Capacities                                                     |                    | Metric                                                  |
| fax. capacity                                                  |                    | 6000 kg                                                 |
| lax. lifting height                                            |                    | 29.90 m                                                 |
| aximum outreach                                                |                    | 25.90 m                                                 |
| eight and dimensions                                           |                    |                                                         |
| verall length (with forks)                                     | I1                 | 9.14 m                                                  |
| ength to face of forks                                         | 12                 | 7.94 m                                                  |
| verall width                                                   | b1                 | 2.50 m                                                  |
| verall height                                                  | h17                | 3.10 m                                                  |
| verall cab width                                               | b4                 | 0.96 m                                                  |
| round clearance                                                | m4                 | 0.38 m                                                  |
| heelbase                                                       |                    | 3.25 m                                                  |
|                                                                | у<br>а4            | 3.23 III<br>12 °                                        |
| It-up angle                                                    |                    |                                                         |
| it-down angle                                                  | a5                 | 110 °                                                   |
| urret rotation (Max.)                                          |                    | 360 °                                                   |
| verall weight                                                  |                    | 21800 kg                                                |
| orks length / width / section                                  | l/e/s              | 1200 mm x 100 mm x 60 mm                                |
| heels                                                          |                    |                                                         |
| tandard tires                                                  |                    | 445/65 R22,5                                            |
| rive wheels (front / rear)                                     |                    | 2/2                                                     |
| teering mode                                                   |                    | 2 wheel steer, 4 wheel steer, Crab mode                 |
| tabilisers                                                     |                    |                                                         |
| tabilizers Type                                                |                    | Telescopic Duplex                                       |
| ontrols with stabs                                             |                    | Stabs Commands Individual or Simultaneous               |
| ngine                                                          |                    |                                                         |
| ngine brand                                                    |                    | Yanmar                                                  |
| ngine norm                                                     |                    | Stage V, Tier 4                                         |
| ngine model                                                    |                    | 4TN107FTT-6SMU1                                         |
| C. Engine power rating / Power                                 |                    | 173 Hp / 127 kW                                         |
| fax: torque / Engine rotation (min)                            |                    | 805 Nm @ 1500 rpm                                       |
| lumber of cylinders - Capacity of cylinders                    |                    | 4 - 4567 cm³                                            |
| lectric circuit                                                |                    |                                                         |
| lumber of batteries / Battery voltage                          |                    | 2 x 12 V                                                |
| 2V Battery capacity                                            |                    | 120 Ah                                                  |
| attery starting current                                        |                    | (EN)850 A                                               |
| ransmission                                                    |                    | (LIV)030 A                                              |
|                                                                |                    | Hudrostatio                                             |
| ransmission type                                               |                    | Hydrostatic                                             |
| earbox / Number of gears (forward) / Number of gears (reverse) |                    | Speedshift / 2 / 2                                      |
| lax. travel speed                                              |                    | 40 km/h                                                 |
| rawbar pull                                                    |                    | 9200 daN                                                |
| arking brake                                                   |                    | Automatic negative parking brake                        |
| ervice brake                                                   | C                  | il-immersed multi-discs braking on front & rea<br>axles |
| erformances                                                    |                    | axies                                                   |
| radeability (laden / unladen)                                  |                    | 32.40 % / 41.40 %                                       |
|                                                                |                    | 32.40 % / 41.40 %                                       |
| ydraulics                                                      |                    | Variable displants                                      |
| ydraulic pump type                                             |                    | Variable displacement pump                              |
| ydraulic flow                                                  |                    | 172 l/min                                               |
| ydraulic Pressure                                              |                    | 350 bar                                                 |
| ank capacities                                                 |                    |                                                         |
| ngine oil                                                      |                    | 13                                                      |
| uel tank                                                       |                    | 320 I                                                   |
| iesel Exhaust fluid (AdBlue® type)                             |                    | 24 I                                                    |
| oise and vibration                                             |                    |                                                         |
| oise at driving position (LpA)                                 |                    | 67 dB                                                   |
| oise to environment (LwA)                                      |                    | 108 dB                                                  |
| bration on hands/arms                                          |                    | < 2.50 m/s²                                             |
| liscellaneous                                                  |                    |                                                         |
| teering wheels (front / rear)                                  |                    | 2/2                                                     |
| ontrols                                                        |                    | 2 Joysticks                                             |
|                                                                |                    |                                                         |
| Cab certification                                              |                    | Cabin ROPS - FOPS level 2                               |

# MRT 3060 - Dimensional drawing

| Other data                                        |     | Metric  |
|---------------------------------------------------|-----|---------|
| Length of frame                                   | l14 | 5.92 m  |
| Wheelbase                                         | у   | 3.25 m  |
| Ground clearance                                  | m4  | 0.38 m  |
| Counterweight offset (turret at 90°)              | a7  | 3.45 m  |
| Tilt-up angle                                     | a4  | 12 °    |
| Tilt-down angle                                   | a5  | 110°    |
| Overall length at stabilisers                     | l12 | 5.62 m  |
| External turning radius (over tyres)              | Wa1 | 4.63 m  |
| Overall width with stabilisers extended           | b7  | 6.04 m  |
| Overall height                                    | h17 | 3.10 m  |
| Frame leveling corrector                          | a9  | +/- 7 ° |
| Ground clearance under front tires on stabilizers | m5  | 0.40 m  |