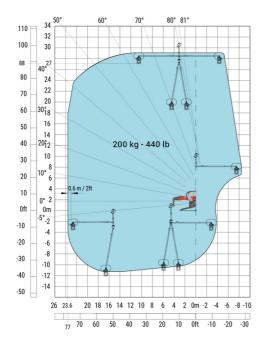

| h17 | 3.10 m  |
| Frame leveling corrector                          | a9  | +/- 7 ° |
| Ground clearance under front tires on stabilizers | m5  | 0.40 m  |

## MRT 3060 - Load chart

## Machine on tires with forks Metric



## Machine on lowered stabilisers with forks (CAF) Metric



Machine on lowered stabilisers with winch 6000 kg (Metric) Machine on lowered stabilisers with 6000 kg jib (Metric)





Machine on lowered stabilisers with 2000 kg jib with winch Machine on lowered stabilisers with 365 kg platform Metric (Metric)





Machine on lowered stabilisers with 1000 kg platform Metric

Machine on lowered stabilisers with 3D positive Metric





Machine on lowered stabilisers with 3D negative Metric Machine on lowered stabilisers with 3D positive / negative Metric









#### **Head Office**

B.P. 249 - 430 rue de l'Aubinière 44150 Ancenis Cedex - France Tel: +33 (0)2 40 09 10 11 - Fax: +33 (0)2 40 09 10 97 www.manitou.com



This publication provides a description of the configuration versions and options for Manitou products, which may differ for equipment. The equipment presented in this brochure may be part of a series, as an option, or it may not be available, depending on the versions. Manitou reserves the right, at any time and without notice, to amend the specifications described and represented. The specifications provided do not bind the manufacturer. For more details, please contact your Manitou agent. This is not a contractually binding document. The presentation of the products is not contractually binding. List of specifications non-e