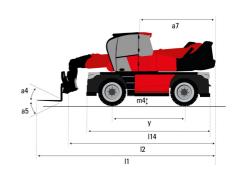

#### **VISION** +

|                                                                | MRT 3060 Created o | on September 18, 2025 at 1:27 AM L                      |
|----------------------------------------------------------------|--------------------|---------------------------------------------------------|
| Capacities                                                     |                    | Metric                                                  |
| fax. capacity                                                  |                    | 6000 kg                                                 |
| lax. lifting height                                            |                    | 29.90 m                                                 |
| aximum outreach                                                |                    | 25.90 m                                                 |
| eight and dimensions                                           |                    |                                                         |
| verall length (with forks)                                     | I1                 | 9.14 m                                                  |
| ength to face of forks                                         | 12                 | 7.94 m                                                  |
| verall width                                                   | b1                 | 2.50 m                                                  |
| verall height                                                  | h17                | 3.10 m                                                  |
| verall cab width                                               | b4                 | 0.96 m                                                  |
| round clearance                                                | m4                 | 0.38 m                                                  |
| heelbase                                                       |                    | 3.25 m                                                  |
|                                                                | у<br>а4            | 3.23 III<br>12 °                                        |
| It-up angle                                                    |                    |                                                         |
| it-down angle                                                  | a5                 | 110 °                                                   |
| urret rotation (Max.)                                          |                    | 360 °                                                   |
| verall weight                                                  |                    | 21800 kg                                                |
| orks length / width / section                                  | l/e/s              | 1200 mm x 100 mm x 60 mm                                |
| heels                                                          |                    |                                                         |
| tandard tires                                                  |                    | 445/65 R22,5                                            |
| rive wheels (front / rear)                                     |                    | 2/2                                                     |
| teering mode                                                   |                    | 2 wheel steer, 4 wheel steer, Crab mode                 |
| tabilisers                                                     |                    |                                                         |
| tabilizers Type                                                |                    | Telescopic Duplex                                       |
| ontrols with stabs                                             |                    | Stabs Commands Individual or Simultaneous               |
| ngine                                                          |                    |                                                         |
| ngine brand                                                    |                    | Yanmar                                                  |
| ngine norm                                                     |                    | Stage V, Tier 4                                         |
| ngine model                                                    |                    | 4TN107FTT-6SMU1                                         |
| C. Engine power rating / Power                                 |                    | 173 Hp / 127 kW                                         |
| fax: torque / Engine rotation (min)                            |                    | 805 Nm @ 1500 rpm                                       |
| lumber of cylinders - Capacity of cylinders                    |                    | 4 - 4567 cm³                                            |
| lectric circuit                                                |                    |                                                         |
| lumber of batteries / Battery voltage                          |                    | 2 x 12 V                                                |
| 2V Battery capacity                                            |                    | 120 Ah                                                  |
| attery starting current                                        |                    | (EN)850 A                                               |
| ransmission                                                    |                    | (LIV)030 A                                              |
|                                                                |                    | Hudrostatio                                             |
| ransmission type                                               |                    | Hydrostatic                                             |
| earbox / Number of gears (forward) / Number of gears (reverse) |                    | Speedshift / 2 / 2                                      |
| lax. travel speed                                              |                    | 40 km/h                                                 |
| rawbar pull                                                    |                    | 9200 daN                                                |
| arking brake                                                   |                    | Automatic negative parking brake                        |
| ervice brake                                                   | C                  | il-immersed multi-discs braking on front & rea<br>axles |
| erformances                                                    |                    | axies                                                   |
| radeability (laden / unladen)                                  |                    | 32.40 % / 41.40 %                                       |
|                                                                |                    | 32.40 % / 41.40 %                                       |
| ydraulics                                                      |                    | Variable displants                                      |
| ydraulic pump type                                             |                    | Variable displacement pump                              |
| ydraulic flow                                                  |                    | 172 l/min                                               |
| ydraulic Pressure                                              |                    | 350 bar                                                 |
| ank capacities                                                 |                    |                                                         |
| ngine oil                                                      |                    | 13                                                      |
| uel tank                                                       |                    | 320 I                                                   |
| iesel Exhaust fluid (AdBlue® type)                             |                    | 24 I                                                    |
| oise and vibration                                             |                    |                                                         |
| oise at driving position (LpA)                                 |                    | 67 dB                                                   |
| oise to environment (LwA)                                      |                    | 108 dB                                                  |
| bration on hands/arms                                          |                    | < 2.50 m/s²                                             |
| liscellaneous                                                  |                    |                                                         |
| teering wheels (front / rear)                                  |                    | 2/2                                                     |
| ontrols                                                        |                    | 2 Joysticks                                             |
|                                                                |                    |                                                         |
| Cab certification                                              |                    | Cabin ROPS - FOPS level 2                               |

# MRT 3060 - Dimensional drawing

| Other data                                        |     | Metric  |
|---------------------------------------------------|-----|---------|
| Length of frame                                   | l14 | 5.92 m  |
| Wheelbase                                         | у   | 3.25 m  |
| Ground clearance                                  | m4  | 0.38 m  |
| Counterweight offset (turret at 90°)              | a7  | 3.45 m  |
| Tilt-up angle                                     | a4  | 12 °    |
| Tilt-down angle                                   | a5  | 110°    |
| Overall length at stabilisers                     | l12 | 5.62 m  |
| External turning radius (over tyres)              | Wa1 | 4.63 m  |
| Overall width with stabilisers extended           | b7  | 6.04 m  |
| Overall height                                    | h17 | 3.10 m  |
| Frame leveling corrector                          | a9  | +/- 7 ° |
| Ground clearance under front tires on stabilizers | m5  | 0.40 m  |