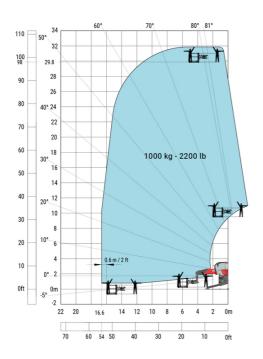

## MRT 3060 - Load chart

Machine on lowered stabilisers with 1000 kg platform Metric

Machine on lowered stabilisers with 3D positive Metric

Machine on lowered stabilisers with 3D negative Metric Machine on lowered stabilisers with 3D positive / negative Metric