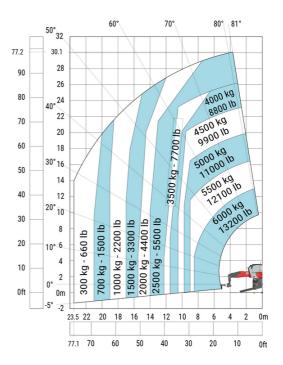

## MRT 3060 - Load chart

Machine on lowered stabilisers with 1000 kg platform Metric

Machine on lowered stabilisers with 3D positive Metric

Machine on lowered stabilisers with 3D negative Metric Machine on lowered stabilisers with 3D positive / negative Metric