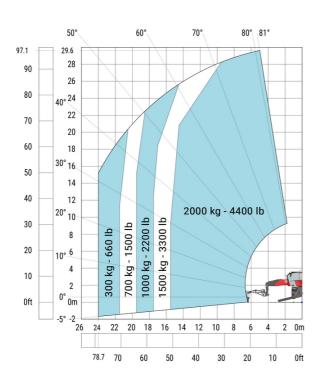

|
| Overall length at stabilisers                     | l12 | 5.62 m  |
| External turning radius (over tyres)              | Wa1 | 4.63 m  |
| Overall width with stabilisers extended           | b7  | 6.04 m  |
| Overall height                                    | h17 | 3.10 m  |
| Frame leveling corrector                          | a9  | +/- 7 ° |
| Ground clearance under front tires on stabilizers | m5  | 0.40 m  |

## MRT 3060 - Load chart

## Machine on tires with forks Metric



## Machine on lowered stabilisers with forks (CAF) Metric



Machine on lowered stabilisers with winch 6000 kg (Metric) Machine on lowered stabilisers with 6000 kg jib (Metric)





Machine on lowered stabilisers with 2000 kg jib with winch Machine on lowered stabilisers with 365 kg platform Metric (Metric)





Machine on lowered stabilisers with 1000 kg platform Metric

Machine on lowered stabilisers with 3D positive Metric





Machine on lowered stabilisers with 3D negative Metric Machine on lowered stabilisers with 3D positive / negative Metric









#### **Head Office**

B.P. 249 - 430 rue de l'Aubinière 44150 Ancenis Cedex - France Tel: +33 (0)2 40 09 10 11 - Fax: +33 (0)2 40 09 10 97 www.manitou.com



This publication provides a description of the configuration versions and options for Manitou products, which may differ for equipment. The equipment presented in this brochure may be part of a series, as an option, or it may not be available, depending on the versions. Manitou reserves the right, at any time and without notice, to amend the specifications described and represented. T