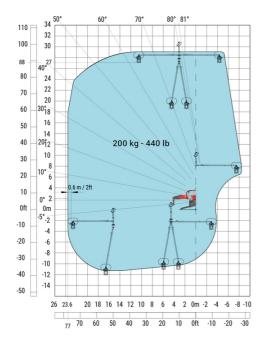

|  |
| Ground clearance under front tires on stabilizers |  |

| l14 |
|-----|
| у   |
| m4  |
| a7  |
| a4  |
| a5  |
| l12 |
| Wa1 |
| b7  |
| h17 |
| a9  |
| m5  |

## MRT 3060 - Load chart

## Machine on tires with forks Metric



# Machine on lowered stabilisers with forks (CAF) Metric



Machine on lowered stabilisers with winch 6000 kg (Metric) Machine on lowered stabilisers with 6000 kg jib (Metric)





Machine on lowered stabilisers with 2000 kg jib with winch Machine on lowered stabilisers with 365 kg platform Metric (Metric)





Machine on lowered stabilisers with 1000 kg platform Metric

Machine on lowered stabilisers with 3D positive Metric





Machine on lowered stabilisers with 3D negative Metric Machine on lowered stabilisers with 3D positive / negative Metric









#### **Head Office**

B.P. 249 - 430 rue de l'Aubinière 44150 Ancenis Cedex - France Tel: +33 (0)2 40 09 10 11 - Fax: +33 (0)2 40 09 10 97 www.manitou.com



This publication provides a description of the configuration versions and options for Manitou products, which may differ for equipment. The equipment presented in this brochure may be part of a series, as an option, or it may not be available, depending on the versions. Manitou reserves the right, at any time and without notice, to amend the specifications described and represented. The specifications provided do not bind the manufacturer. For more details, please contact your Manitou agent. This is not a contractually binding document. The presentation of the products is not contractually binding. List of specifications non-e