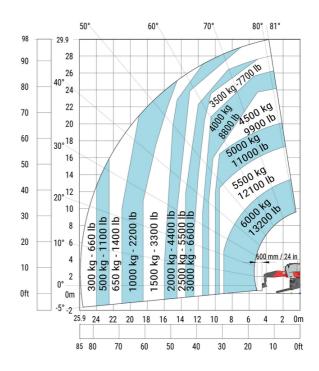

## MRT 3060 - Load chart

# Machine on lowered stabilisers with forks (CAF) Metric

Machine on lowered stabilisers with winch 6000 kg (Metric) Machine on lowered stabilisers with 6000 kg jib (Metric)

Machine on lowered stabilisers with 2000 kg jib with winch Machine on lowered stabilisers with 365 kg platform Metric (Metric)