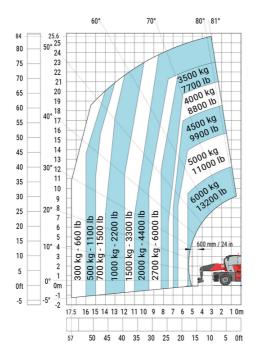

|
| Wheelbase                                         |  |
| Ground clearance                                  |  |
| Counterweight offset (turret at 90°)              |  |
| Tilt-up angle                                     |  |
| Tilt-down angle                                   |  |
| Overall length at stabilisers                     |  |
| External turning radius (over tyres)              |  |
| Overall width with stabilisers extended           |  |
| Overall height                                    |  |
| Frame leveling corrector                          |  |
| Ground clearance under front tires on stabilizers |  |

| l14 |
|-----|
| у   |
| m4  |
| a7  |
| a4  |
| a5  |
| l12 |
| Wa1 |
| b7  |
| h17 |
| a9  |
| m5  |

## MRT 3060 - Load chart

## Machine on tires with forks Metric



# Machine on lowered stabilisers with forks (CAF) Metric



Machine on lowered stabilisers with winch 6000 kg (Metric) Machine on lowered stabilisers with 6000 kg jib (Metric)





Machine on lowered stabilisers with 2000 kg jib with winch Machine on lowered stabilisers with 365 kg platform Metric (Metric)





Machine on lowered stabilisers with 1000 kg platform Metric

Machine on lowered stabilisers with 3D positive Metric





Machine on lowered stabilisers with 3D negative Metric Machine on lowered stabilisers with 3D positive / negative Metric









#### **Head Office**

B.P. 249 - 430 rue de l'Aubinière 44150 Ancenis Cedex - France Tel: +33 (0)2 40 09 10 11 - Fax: +33 (0)2 40 09 10 97 www.manitou.com



This publication provides a description of the configuration versions and op