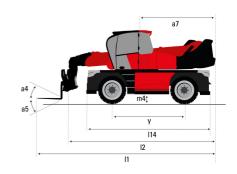

# MRT 3060 - Dimensional drawing

| Other data                                        |  |
|---------------------------------------------------|--|
| Length of frame                                   |  |
| Wheelbase                                         |  |
| Ground clearance                                  |  |
| Counterweight offset (turret at 90°)              |  |
| Tilt-up angle                                     |  |
| Tilt-down angle                                   |  |
| Overall length at stabilisers                     |  |
| External turning radius (over tyres)              |  |
| Overall width with stabilisers extended           |  |
| Overall height                                    |  |
| Frame leveling corrector                          |  |
| Ground clearance under front tires on stabilizers |  |

| l14 |
|-----|
| у   |
| m4  |
| a7  |
| a4  |
| a5  |
| l12 |
| Wa1 |
| b7  |
| h17 |
| a9  |
| m5  |