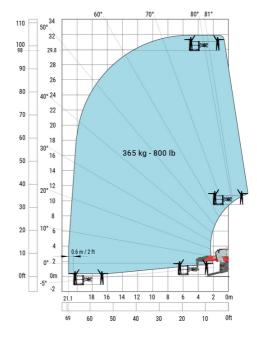

## MRT 3060 - Load chart

# Machine on lowered stabilisers with forks (CAF) Metric

Machine on lowered stabilisers with winch 6000 kg (Metric) Machine on lowered stabilisers with 6000 kg jib (Metric)

Machine on lowered stabilisers with 2000 kg jib with winch Machine on lowered stabilisers with 365 kg platform Metric (Metric)