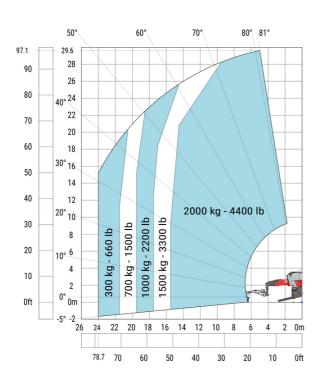

ilisers                     |  |
| External turning radius (over tyres)              |  |
| Overall width with stabilisers extended           |  |
| Overall height                                    |  |
| Frame leveling corrector                          |  |
| Ground clearance under front tires on stabilizers |  |

| l14 |
|-----|
| у   |
| m4  |
| a7  |
| a4  |
| a5  |
| l12 |
| Wa1 |
| b7  |
| h17 |
| a9  |
| m5  |

## MRT 3060 - Load chart

## Machine on tires with forks Metric



# Machine on lowered stabilisers with forks (CAF) Metric



Machine on lowered stabilisers with winch 6000 kg (Metric) Machine on lowered stabilisers with 6000 kg jib (Metric)





Machine on lowered stabilisers with 2000 kg jib with winch Machine on lowered stabilisers with 365 kg platform Metric (Metric)





Machine on lowered stabilisers with 1000 kg platform Metric

Machine on lowered stabilisers with 3D positive Metric





Machine on lowered stabilisers with 3D negative Metric Machine on lowered stabilisers with 3D positive / negative Metric









#### **Head Office**

B.P. 249 - 430 rue de l'Aubinière 44150 Ancenis Cedex - France Tel: +33 (0)2 40 09 10 11 - Fax: +33 (0)2 40 09 10 97 www.manitou.com



This publication provides a description of the configuration versions and options for Manitou products, which may differ for equipment. The equipment presented in this brochure may be part of a series, as an option, or it may not be available, depending on the versions. Manitou reserves the right, at any time and without notice, to amend the specifications described and represented. T