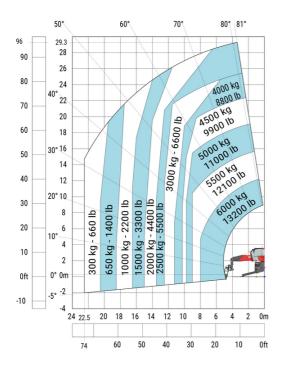

## MRT 3060 - Load chart

# Machine on lowered stabilisers with forks (CAF) Metric

Machine on lowered stabilisers with winch 6000 kg (Metric) Machine on lowered stabilisers with 6000 kg jib (Metric)

Machine on lowered stabilisers with 2000 kg jib with winch Machine on lowered stabilisers with 365 kg platform Metric (Metric)