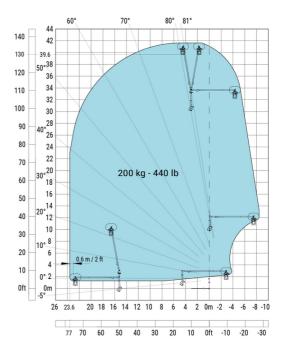

## MRT 3060 - Load chart

# Machine on lowered stabilisers with forks (CAF) Metric

Machine on lowered stabilisers with winch 6000 kg (Metric) Machine on lowered stabilisers with 6000 kg jib (Metric)

Machine on lowered stabilisers with 2000 kg jib with winch Machine on lowered stabilisers with 365 kg platform Metric (Metric)