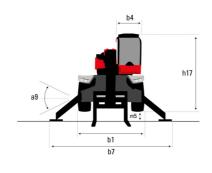

# MRT 3060 - Dimensional drawing

| Other data                                        |  |
|---------------------------------------------------|--|
| Length of frame                                   |  |
| Wheelbase                                         |  |
| Ground clearance                                  |  |
| Counterweight offset (turret at 90°)              |  |
| Tilt-up angle                                     |  |
| Tilt-down angle                                   |  |
| Overall length at stabilisers                     |  |
| External turning radius (over tyres)              |  |
| Overall width with stabilisers extended           |  |
| Overall height                                    |  |
| Frame leveling corrector                          |  |
| Ground clearance under front tires on stabilizers |  |

| l14 |
|-----|
| у   |
| m4  |
| a7  |
| a4  |
| a5  |
| l12 |
| Wa1 |
| b7  |
| h17 |
| a9  |
| m5  |