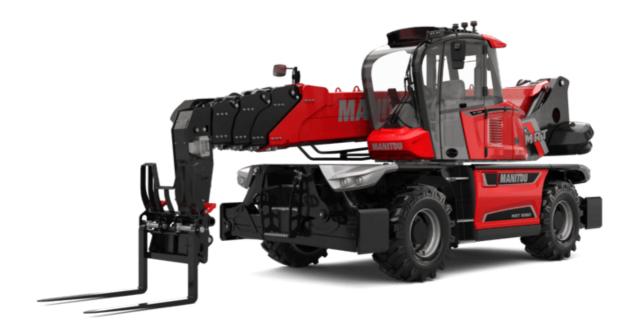

# **MRT 3060**

#### **VISION** +

|                                                                | <b>MRT 3060</b> Created on August 12, 2025 at 4:22 P |
|----------------------------------------------------------------|------------------------------------------------------|
| Capacities                                                     | Metric                                               |
| Max. capacity                                                  | 6000 kg                                              |
| Max. lifting height                                            | 29.90 m                                              |
| Maximum outreach                                               | 25.90 m                                              |
| /eight and dimensions                                          |                                                      |
| verall length (with forks)                                     | l1 9.14 m                                            |
| ength to face of forks                                         | 12 7.94 m                                            |
| verall width                                                   | b1 2.50 m                                            |
|                                                                | h17 3.10 m                                           |
| verall height                                                  |                                                      |
| verall cab width                                               | b4 0.96 m                                            |
| round clearance                                                | m4 0.38 m                                            |
| /heelbase                                                      | y 3.25 m                                             |
| ilt-up angle                                                   | a4 12 °                                              |
| ilt-down angle                                                 | a5 110°                                              |
| urret rotation (Max.)                                          | 360 °                                                |
| verall weight                                                  | 21800 kg                                             |
| orks length / width / section                                  | I / e / s 1200 mm x 100 mm x 60 mm                   |
| /heels                                                         |                                                      |
| tandard tires                                                  | 445/65 R22,5                                         |
| rive wheels (front / rear)                                     | 2/2                                                  |
| teering mode                                                   | 2 wheel steer, 4 wheel steer, Crab mod               |
| tabilisers                                                     |                                                      |
| tabilizers Type                                                | Telescopic Duplex                                    |
| ontrols with stabs                                             | Stabs Commands Individual or Simultane               |
| ngine                                                          |                                                      |
| ngine brand                                                    | Yanmar                                               |
| ngine norm                                                     | Stage V, Tier 4                                      |
| ngine model                                                    | 4TN107FTT-6SMU1                                      |
|                                                                |                                                      |
| C. Engine power rating / Power                                 | 173 Hp / 127 kW                                      |
| fax. torque / Engine rotation (min)                            | 805 Nm @ 1500 rpm                                    |
| lumber of cylinders - Capacity of cylinders                    | 4 - 4567 cm <sup>3</sup>                             |
| lectric circuit                                                | 0 v 40 V                                             |
| lumber of batteries / Battery voltage                          | 2 x 12 V                                             |
| 2V Battery capacity                                            | 120 Ah                                               |
| attery starting current                                        | (EN)850 A                                            |
| ransmission                                                    |                                                      |
| ransmission type                                               | Hydrostatic                                          |
| earbox / Number of gears (forward) / Number of gears (reverse) | Speedshift / 2 / 2                                   |
| lax. travel speed                                              | 40 km/h                                              |
| rawbar pull                                                    | 9200 daN                                             |
| arking brake                                                   | Automatic negative parking brake                     |
|                                                                | Oil-immersed multi-discs braking on front            |
| ervice brake                                                   | axles                                                |
| erformances                                                    |                                                      |
| radeability (laden / unladen)                                  | 32.40 % / 41.40 %                                    |
| ydraulics                                                      |                                                      |
| ydraulic pump type                                             | Variable displacement pump                           |
| ydraulic flow                                                  | 172 l/min                                            |
| ydraulic Pressure                                              | 350 bar                                              |
| ank capacities                                                 |                                                      |
| ngine oil                                                      | 13                                                   |
| uel tank                                                       | 3201                                                 |
|                                                                |                                                      |
| iesel Exhaust fluid (AdBlue® type)                             | 241                                                  |
| oise and vibration                                             |                                                      |
| oise at driving position (LpA)                                 | 67 dB                                                |
| oise to environment (LwA)                                      | 108 dB                                               |
| ibration on hands/arms                                         | < 2.50 m/s²                                          |
| discellaneous                                                  |                                                      |
|                                                                | 0.40                                                 |
| Steering wheels (front / rear)                                 | 2/2                                                  |
|                                                                | 2 / Z<br>2 Joysticks                                 |
| teering wheels (front / rear)                                  |                                                      |