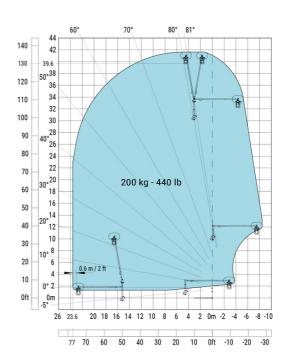

## MRT 3060 - Load chart

# Machine on lowered stabilisers with forks (CAF) Metric

Machine on lowered stabilisers with winch 6000 kg (Metric) Machine on lowered stabilisers with 6000 kg jib (Metric)

Machine on lowered stabilisers with 2000 kg jib with winch Machine on lowered stabilisers with 365 kg platform Metric (Metric)