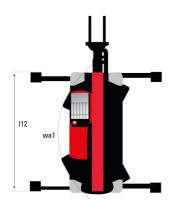

# MRT 3060 - Dimensional drawing

| Other data                                        |  |
|---------------------------------------------------|--|
| Length of frame                                   |  |
| Wheelbase                                         |  |
| Ground clearance                                  |  |
| Counterweight offset (turret at 90°)              |  |
| Tilt-up angle                                     |  |
| Tilt-down angle                                   |  |
| Overall length at stabilisers                     |  |
| External turning radius (over tyres)              |  |
| Overall width with stabilisers extended           |  |
| Overall height                                    |  |
| Frame leveling corrector                          |  |
| Ground clearance under front tires on stabilizers |  |

| l14 |
|-----|
| у   |
| m4  |
| a7  |
| a4  |
| a5  |
| l12 |
| Wa1 |
| b7  |
| h17 |
| a9  |
| m5  |