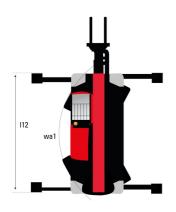

|             |

# MRT 3060 - Dimensional drawing







| Other data                                        |  |
|---------------------------------------------------|--|
| Length of frame                                   |  |
| Wheelbase                                         |  |
| Ground clearance                                  |  |
| Counterweight offset (turret at 90°)              |  |
| Tilt-up angle                                     |  |
| Tilt-down angle                                   |  |
| Overall length at stabilisers                     |  |
| External turning radius (over tyres)              |  |
| Overall width with stabilisers extended           |  |
| Overall height                                    |  |
| Frame leveling corrector                          |  |
| Ground clearance under front tires on stabilizers |