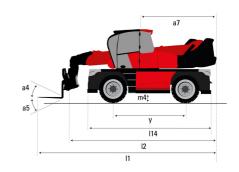

|             |

# MRT 3060 - Dimensional drawing







| Other data                                        |  |
|---------------------------------------------------|--|
| Length of frame                                   |  |
| Wheelbase                                         |  |
| Ground clearance                                  |  |
| Counterweight offset (turret at 90°)              |  |
| Tilt-up angle                                     |  |
| Tilt-down angle                                   |  |
| Overall length at stabilisers                     |  |
| External turning radius (over tyres)              |  |
| Overall width with stabilisers extended           |  |
| Overall height                                    |  |
| Frame leveling corrector                          |  |
| Ground clearance under front tires on stabilizers |  |