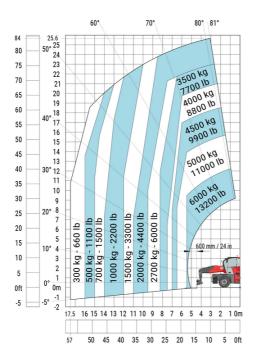

0°)              |  |
| Tilt-up angle                                     |  |
| Tilt-down angle                                   |  |
| Overall length at stabilisers                     |  |
| External turning radius (over tyres)              |  |
| Overall width with stabilisers extended           |  |
| Overall height                                    |  |
| Frame leveling corrector                          |  |
| Ground clearance under front tires on stabilizers |  |

|     | Metric  |
|-----|---------|
| l14 | 5.92 m  |
| у   | 3.25 m  |
| m4  | 0.38 m  |
| a7  | 3.45 m  |
| a4  | 12 °    |
| a5  | 110 °   |
| l12 | 5.62 m  |
| Wa1 | 4.63 m  |
| b7  | 6.04 m  |
| h17 | 3.10 m  |
| a9  | +/- 7 ° |
| m5  | 0.40 m  |

#### MRT 3060 - Load chart

### Machine on tires with forks Metric



## Machine on lowered stabilisers with forks (CAF) Metric



Machine on lowered stabilisers with winch 6000 kg (Metric) Machine on lowered stabilisers with 6000 kg jib (Metric)





Machine on lowered stabilisers with 2000 kg jib with winch Machine on lowered stabilisers with 365 kg platform Metric (Metric)





Machine on lowered stabilisers with 1000 kg platform Metric

Machine on lowered stabilisers with 3D positive Metric





Machine on lowered stabilisers with 3D negative Metric Machine on lowered stabilisers with 3D positive / negative Metric









#### **Head Office**

B.P. 249 - 430 rue de l'Aubinière 44150 Ancenis Cedex - France Tel: +33 (0)2 40 09 10 11 - Fax: +33 (0)2 40 09 10 97 www.manitou.com



This publication provides a description of the configuration versions and o