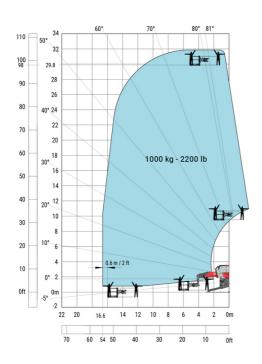

arance under front tires on stabilizers |  |

|     | Metric  |
|-----|---------|
| l14 | 5.92 m  |
| у   | 3.25 m  |
| m4  | 0.38 m  |
| a7  | 3.45 m  |
| a4  | 12 °    |
| a5  | 110 °   |
| l12 | 5.62 m  |
| Wa1 | 4.63 m  |
| b7  | 6.04 m  |
| h17 | 3.10 m  |
| a9  | +/- 7 ° |
| m5  | 0.40 m  |

#### MRT 3060 - Load chart

### Machine on tires with forks Metric



## Machine on lowered stabilisers with forks (CAF) Metric



Machine on lowered stabilisers with winch 6000 kg (Metric) Machine on lowered stabilisers with 6000 kg jib (Metric)





Machine on lowered stabilisers with 2000 kg jib with winch Machine on lowered stabilisers with 365 kg platform Metric (Metric)





Machine on lowered stabilisers with 1000 kg platform Metric

Machine on lowered stabilisers with 3D positive Metric





Machine on lowered stabilisers with 3D negative Metric Machine on lowered stabilisers with 3D positive / negative Metric









#### **Head Office**

B.P. 249 - 430 rue de l'Aubinière 44150 Ancenis Cedex - France Tel: +33 (0)2 40 09 10 11 - Fax: +33 (0)2 40 09 10 97 www.manitou.com



This publication provides a description of the configuration versions and options for Manitou products, which may differ for equipment. The equipment presented in this brochure may be part of a series, as an option, or it may not be available, depending on the versions. Manitou reserves the right, at any time and without notice, to amend the specifications described and represented. The specifications provided do not bind the manufacturer. For more details, please contact your Manitou agent. This is not