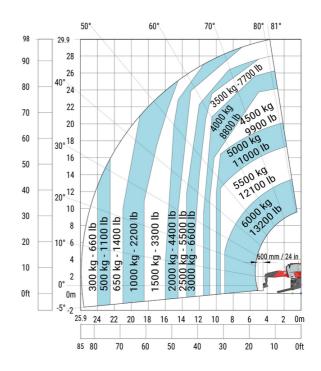

|  |
| Tilt-down angle                                   |  |
| Overall length at stabilisers                     |  |
| External turning radius (over tyres)              |  |
| Overall width with stabilisers extended           |  |
| Overall height                                    |  |
| Frame leveling corrector                          |  |
| Ground clearance under front tires on stabilizers |  |

|     | Metric  |
|-----|---------|
| l14 | 5.92 m  |
| у   | 3.25 m  |
| m4  | 0.38 m  |
| a7  | 3.45 m  |
| a4  | 12 °    |
| a5  | 110 °   |
| l12 | 5.62 m  |
| Wa1 | 4.63 m  |
| b7  | 6.04 m  |
| h17 | 3.10 m  |
| a9  | +/- 7 ° |
| m5  | 0.40 m  |

#### MRT 3060 - Load chart

### Machine on tires with forks Metric



## Machine on lowered stabilisers with forks (CAF) Metric



Machine on lowered stabilisers with winch 6000 kg (Metric) Machine on lowered stabilisers with 6000 kg jib (Metric)





Machine on lowered stabilisers with 2000 kg jib with winch Machine on lowered stabilisers with 365 kg platform Metric (Metric)





Machine on lowered stabilisers with 1000 kg platform Metric

Machine on lowered stabilisers with 3D positive Metric





Machine on lowered stabilisers with 3D negative Metric Machine on lowered stabilisers with 3D positive / negative Metric









#### **Head Office**

B.P. 249 - 430 rue de l'Aubinière 44150 Ancenis Cedex - France Tel: +33 (0)2 40 09 10 11 - Fax: +33 (0)2 40 09 10 97 www.manitou.com



This publication provides a description of the configuration versions and options for Manitou products, which may differ for equipment.