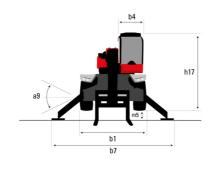

|             |

# MRT 3060 - Dimensional drawing







| Other data                                        |  |
|---------------------------------------------------|--|
| Length of frame                                   |  |
| Wheelbase                                         |  |
| Ground clearance                                  |  |
| Counterweight offset (turret at 90°)              |  |
| Tilt-up angle                                     |  |
| Tilt-down angle                                   |  |
| Overall length at stabilisers                     |  |
| External turning radius (over tyres)              |  |
| Overall width with stabilisers extended           |  |
| Overall height                                    |  |
| Frame leveling corrector                          |  |
| Ground clearance under front tires on stabilizers |