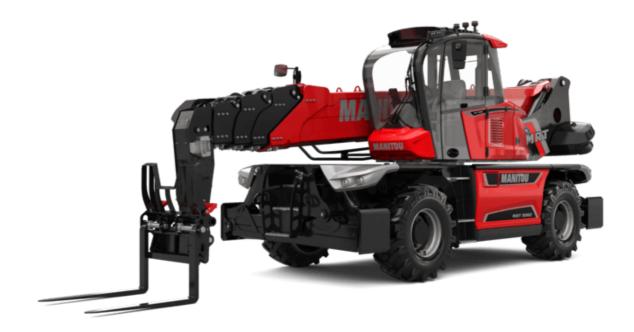

Technical sheet:

# **MRT 3060**

#### **VISION** +





|                                                                | <b>MRT 3060</b> Created on June 14, 2025 at 6: