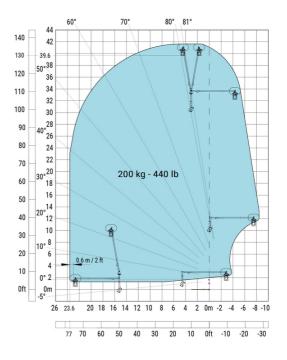

ance under front tires on stabilizers |  |

|     | Metric  |
|-----|---------|
| l14 | 5.92 m  |
| у   | 3.25 m  |
| m4  | 0.38 m  |
| a7  | 3.45 m  |
| a4  | 12 °    |
| a5  | 110 °   |
| l12 | 5.62 m  |
| Wa1 | 4.63 m  |
| b7  | 6.04 m  |
| h17 | 3.10 m  |
| a9  | +/- 7 ° |
| m5  | 0.40 m  |

#### MRT 3060 - Load chart

### Machine on tires with forks Metric



## Machine on lowered stabilisers with forks (CAF) Metric



Machine on lowered stabilisers with winch 6000 kg (Metric) Machine on lowered stabilisers with 6000 kg jib (Metric)





Machine on lowered stabilisers with 2000 kg jib with winch Machine on lowered stabilisers with 365 kg platform Metric (Metric)





Machine on lowered stabilisers with 1000 kg platform Metric

Machine on lowered stabilisers with 3D positive Metric





Machine on lowered stabilisers with 3D negative Metric Machine on lowered stabilisers with 3D positive / negative Metric









#### **Head Office**

B.P. 249 - 430 rue de l'Aubinière 44150 Ancenis Cedex - France Tel: +33 (0)2 40 09 10 11 - Fax: +33 (0)2 40 09 10 97 www.manitou.com



This publication provides a description of the configuration versions and options for Manitou products, which may differ for equipment. The equipment presented in this brochure may be part of a series, as an option, or it may not be available, depending on the versions. Manitou reserves the right, at any time and without notice, to amend the specifications described and represented. The specifications provided do not bind the manufacturer. For more details, please contact your Manitou agent. This is not a