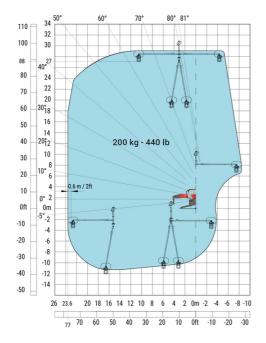

0.38 m  |
| a7  | 3.45 m  |
| a4  | 12 °    |
| a5  | 110 °   |
| l12 | 5.62 m  |
| Wa1 | 4.63 m  |
| b7  | 6.04 m  |
| h17 | 3.10 m  |
| a9  | +/- 7 ° |
| m5  | 0.40 m  |

#### MRT 3060 - Load chart

### Machine on tires with forks Metric



## Machine on lowered stabilisers with forks (CAF) Metric



Machine on lowered stabilisers with winch 6000 kg (Metric) Machine on lowered stabilisers with 6000 kg jib (Metric)





Machine on lowered stabilisers with 2000 kg jib with winch Machine on lowered stabilisers with 365 kg platform Metric (Metric)





Machine on lowered stabilisers with 1000 kg platform Metric

Machine on lowered stabilisers with 3D positive Metric





Machine on lowered stabilisers with 3D negative Metric Machine on lowered stabilisers with 3D positive / negative Metric









#### **Head Office**

B.P. 249 - 430 rue de l'Aubinière 44150 Ancenis Cedex - France Tel: +33 (0)2 40 09 10 11 - Fax: +33 (0)2 40 09 10 97 www.manitou.com



This publication provides a description of the configuration versions and options for Manitou products, which may differ for equipment. The equipment presented in this brochure may be part of a series, as an option, or it may not be available, depending on the versions. Manitou reserves the right, at any time and without notice, to amend the specifications described and represented. The specifications provided do not bind the manufacturer. For more details, please contact your Manitou agent. This is not a contractually binding document. The presentation of the products is not contractually binding. List of specifications non-e