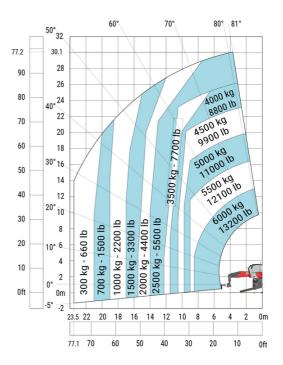

|  |
| External turning radius (over tyres)              |  |
| Overall width with stabilisers extended           |  |
| Overall height                                    |  |
| Frame leveling corrector                          |  |
| Ground clearance under front tires on stabilizers |  |

|     | Metric  |
|-----|---------|
| l14 | 5.92 m  |
| у   | 3.25 m  |
| m4  | 0.38 m  |
| a7  | 3.45 m  |
| a4  | 12 °    |
| a5  | 110 °   |
| l12 | 5.62 m  |
| Wa1 | 4.63 m  |
| b7  | 6.04 m  |
| h17 | 3.10 m  |
| a9  | +/- 7 ° |
| m5  | 0.40 m  |

#### MRT 3060 - Load chart

### Machine on tires with forks Metric



## Machine on lowered stabilisers with forks (CAF) Metric



Machine on lowered stabilisers with winch 6000 kg (Metric) Machine on lowered stabilisers with 6000 kg jib (Metric)





Machine on lowered stabilisers with 2000 kg jib with winch Machine on lowered stabilisers with 365 kg platform Metric (Metric)





Machine on lowered stabilisers with 1000 kg platform Metric

Machine on lowered stabilisers with 3D positive Metric





Machine on lowered stabilisers with 3D negative Metric Machine on lowered stabilisers with 3D positive / negative Metric









#### **Head Office**

B.P. 249 - 430 rue de l'Aubinière 44150 Ancenis Cedex - France Tel: +33 (0)2 40 09 10 11 - Fax: +33 (0)2 40 09 10 97 www.manitou.com



This publication provides a description of the configuration versions and options for Manitou products, which may differ for equipment. The equipment presented in this brochure may be part of a series, as an option, or it may not be available, depending on