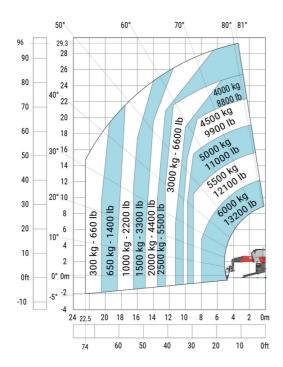

|  |
| External turning radius (over tyres)              |  |
| Overall width with stabilisers extended           |  |
| Overall height                                    |  |
| Frame leveling corrector                          |  |
| Ground clearance under front tires on stabilizers |  |

|     | Metric  |
|-----|---------|
| l14 | 5.92 m  |
| у   | 3.25 m  |
| m4  | 0.38 m  |
| a7  | 3.45 m  |
| a4  | 12 °    |
| a5  | 110 °   |
| l12 | 5.62 m  |
| Wa1 | 4.63 m  |
| b7  | 6.04 m  |
| h17 | 3.10 m  |
| a9  | +/- 7 ° |
| m5  | 0.40 m  |

#### MRT 3060 - Load chart

### Machine on tires with forks Metric



## Machine on lowered stabilisers with forks (CAF) Metric



Machine on lowered stabilisers with winch 6000 kg (Metric) Machine on lowered stabilisers with 6000 kg jib (Metric)





Machine on lowered stabilisers with 2000 kg jib with winch Machine on lowered stabilisers with 365 kg platform Metric (Metric)





Machine on lowered stabilisers with 1000 kg platform Metric

Machine on lowered stabilisers with 3D positive Metric





Machine on lowered stabilisers with 3D negative Metric Machine on lowered stabilisers with 3D positive / negative Metric









#### **Head Office**

B.P. 249 - 430 rue de l'Aubinière 44150 Ancenis Cedex - France Tel: +33 (0)2 40 09 10 11 - Fax: +33 (0)2 40 09 10 97 www.manitou.com



This publication provides a description of the configuration versions and options for Manitou products, which may differ for equipment. The equipment presented in this brochure may be part of a series, as an option, or it may not be available, depending o