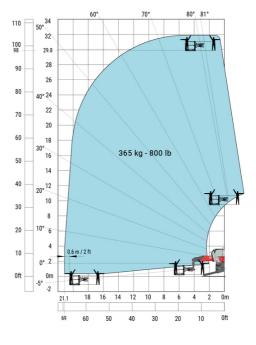

ll height                                    |  |
| Frame leveling corrector                          |  |
| Ground clearance under front tires on stabilizers |  |

|     | Metric  |
|-----|---------|
| l14 | 5.92 m  |
| у   | 3.25 m  |
| m4  | 0.38 m  |
| a7  | 3.45 m  |
| a4  | 12 °    |
| a5  | 110 °   |
| l12 | 5.62 m  |
| Wa1 | 4.63 m  |
| b7  | 6.04 m  |
| h17 | 3.10 m  |
| a9  | +/- 7 ° |
| m5  | 0.40 m  |

#### MRT 3060 - Load chart

### Machine on tires with forks Metric



## Machine on lowered stabilisers with forks (CAF) Metric



Machine on lowered stabilisers with winch 6000 kg (Metric) Machine on lowered stabilisers with 6000 kg jib (Metric)





Machine on lowered stabilisers with 2000 kg jib with winch Machine on lowered stabilisers with 365 kg platform Metric (Metric)





Machine on lowered stabilisers with 1000 kg platform Metric

Machine on lowered stabilisers with 3D positive Metric





Machine on lowered stabilisers with 3D negative Metric Machine on lowered stabilisers with 3D positive / negative Metric









#### **Head Office**

B.P. 249 - 430 rue de l'Aubinière 44150 Ancenis Cedex - France Tel: +33 (0)2 40 09 10 11 - Fax: +33 (0)2 40 09 10 97 www.manitou.com



This publication provides a description of the configuration versions and options for Manitou products, which may differ for equipment. The equipment presented in this brochure may be part of a series, as an option, or it may not be available, depending on the versions. Manitou reserves the right, at any time and without notice, to amend the specifications described and represented. The