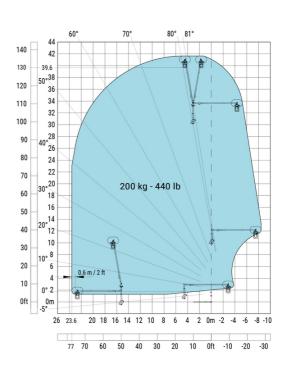

38 m  |
| a7  | 3.45 m  |
| a4  | 12 °    |
| a5  | 110 °   |
| l12 | 5.62 m  |
| Wa1 | 4.63 m  |
| b7  | 6.04 m  |
| h17 | 3.10 m  |
| a9  | +/- 7 ° |
| m5  | 0.40 m  |

#### MRT 3060 - Load chart

### Machine on tires with forks Metric



## Machine on lowered stabilisers with forks (CAF) Metric



Machine on lowered stabilisers with winch 6000 kg (Metric) Machine on lowered stabilisers with 6000 kg jib (Metric)





Machine on lowered stabilisers with 2000 kg jib with winch Machine on lowered stabilisers with 365 kg platform Metric (Metric)





Machine on lowered stabilisers with 1000 kg platform Metric

Machine on lowered stabilisers with 3D positive Metric





Machine on lowered stabilisers with 3D negative Metric Machine on lowered stabilisers with 3D positive / negative Metric









#### **Head Office**

B.P. 249 - 430 rue de l'Aubinière 44150 Ancenis Cedex - France Tel: +33 (0)2 40 09 10 11 - Fax: +33 (0)2 40 09 10 97 www.manitou.com



This publication provides a description of the configuration versions and options for Manitou products, which may differ for equipment. The equipment presented in this brochure may be part of a series, as an option, or it may not be available, depending on the versions. Manitou reserves the right, at any time and without notice, to amend the specifications described and represented. The specifications provided do not bind the manufacturer. For more details, please contact your Manitou agent. This is not a contractually binding document. The presentation of the products is not contractually binding. List of specifications non-exh