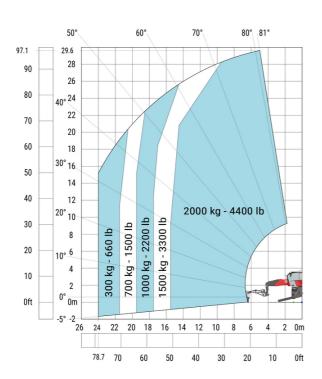

rall height                                    |  |
| Frame leveling corrector                          |  |
| Ground clearance under front tires on stabilizers |  |

|     | Metric  |
|-----|---------|
| l14 | 5.92 m  |
| у   | 3.25 m  |
| m4  | 0.38 m  |
| a7  | 3.45 m  |
| a4  | 12 °    |
| a5  | 110 °   |
| l12 | 5.62 m  |
| Wa1 | 4.63 m  |
| b7  | 6.04 m  |
| h17 | 3.10 m  |
| a9  | +/- 7 ° |
| m5  | 0.40 m  |

#### MRT 3060 - Load chart

### Machine on tires with forks Metric



## Machine on lowered stabilisers with forks (CAF) Metric



Machine on lowered stabilisers with winch 6000 kg (Metric) Machine on lowered stabilisers with 6000 kg jib (Metric)





Machine on lowered stabilisers with 2000 kg jib with winch Machine on lowered stabilisers with 365 kg platform Metric (Metric)





Machine on lowered stabilisers with 1000 kg platform Metric

Machine on lowered stabilisers with 3D positive Metric





Machine on lowered stabilisers with 3D negative Metric Machine on lowered stabilisers with 3D positive / negative Metric









#### **Head Office**

B.P. 249 - 430 rue de l'Aubinière 44150 Ancenis Cedex - France Tel: +33 (0)2 40 09 10 11 - Fax: +33 (0)2 40 09 10 97 www.manitou.com



This publication provides a description of the configuration versions and options for Manitou products, which may differ for equipment. The equipment presented in this brochure may be part of a series, as an option, or it may not be available, depending on the versions. Manitou reserves the right, at any time and without notice, to amend the specifications described and represented. T