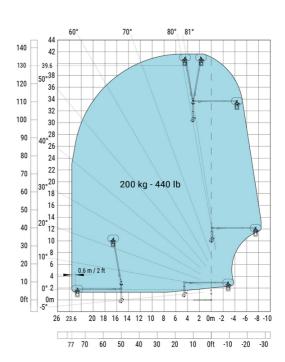

.38 m  |
| a7  | 3.45 m  |
| a4  | 12 °    |
| a5  | 110°    |
| l12 | 5.62 m  |
| Wa1 | 4.63 m  |
| b7  | 6.04 m  |
| h17 | 3.10 m  |
| a9  | +/- 7 ° |
| m5  | 0.40 m  |

### MRT 3060 - Load chart

### Machine on tires with forks Metric



## Machine on lowered stabilisers with forks (CAF) Metric



Machine on lowered stabilisers with winch 6000 kg (Metric) Machine on lowered stabilisers with 6000 kg jib (Metric)





Machine on lowered stabilisers with 2000 kg jib with winch Machine on lowered stabilisers with 365 kg platform Metric (Metric)





Machine on lowered stabilisers with 1000 kg platform Metric

Machine on lowered stabilisers with 3D positive Metric





Machine on lowered stabilisers with 3D negative Metric Machine on lowered stabilisers with 3D positive / negative Metric









#### **Head Office**

B.P. 249 - 430 rue de l'Aubinière 44150 Ancenis Cedex - France Tel: +33 (0)2 40 09 10 11 - Fax: +33 (0)2 40 09 10 97 www.manitou.com



This publication provides a description of the configuration versions and options for Manitou products, which may differ for equipment. The equipment presented in this brochure may be part of a series, as an option, or it may not be available, depending on the versions. Manitou reserves the right, at any time and without notice, to amend the specifications described and represented. The specifications provided do not bind the manufacturer. For more details, please contact your Manitou agent. This is not a contractually binding document. The presentation of the products is not contractually binding. List of specifications non-exh