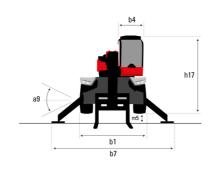

|          |

## MRT 3060 - Dimensional drawing







| Other data                                        |     |
|---------------------------------------------------|-----|
| Length of frame                                   | 114 |
| Wheelbase                                         | у   |
| Ground clearance                                  | m4  |
| Counterweight offset (turret at 90Ű)              | a7  |
| Tilt-up angle                                     | a4  |
| Tilt-down angle                                   | a5  |
| Overall length at stabilisers                     | I12 |
| External turning radius (over tyres)              | Wa  |
| Overall width with stabilisers extended           | b7  |
| Overall height                                    | h17 |
| Frame leveling corrector                          | a9  |
| Ground clearan