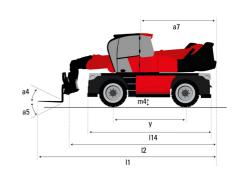

|          |

## MRT 3060 - Dimensional drawing







| Other data                                        |     |
|---------------------------------------------------|-----|
| Length of frame                                   | 114 |
| Wheelbase                                         | у   |
| Ground clearance                                  | m4  |
| Counterweight offset (turret at 90Ű)              | a7  |
| Tilt-up angle                                     | a4  |
| Tilt-down angle                                   | a5  |
| Overall length at stabilisers                     | I12 |
| External turning radius (over tyres)              | Wa  |
| Overall width with stabilisers extended           | b7  |
| Overall height                                    | h17 |
| Frame leveling corrector                          | a9  |
| Ground clearance