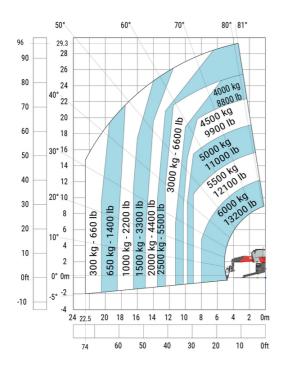

External turning radius (over tyres)              | Wa  |
| Overall width with stabilisers extended           | b7  |
| Overall height                                    | h17 |
| Frame leveling corrector                          | a9  |
| Ground clearance under front tires on stabilizers | m!  |

|     | Metric  |
|-----|---------|
| l14 | 5.92 m  |
| у   | 3.25 m  |
| m4  | 0.38 m  |
| a7  | 3.45 m  |
| a4  | 12 °    |
| a5  | 110°    |
| l12 | 5.62 m  |
| Wa1 | 4.63 m  |
| b7  | 6.04 m  |
| h17 | 3.10 m  |
| a9  | +/- 7 ° |
| m5  | 0.40 m  |

### MRT 3060 - Load chart

### Machine on tires with forks Metric



## Machine on lowered stabilisers with forks (CAF) Metric



Machine on lowered stabilisers with winch 6000 kg (Metric) Machine on lowered stabilisers with 6000 kg jib (Metric)





Machine on lowered stabilisers with 2000 kg jib with winch Machine on lowered stabilisers with 365 kg platform Metric (Metric)





Machine on lowered stabilisers with 1000 kg platform Metric

Machine on lowered stabilisers with 3D positive Metric





Machine on lowered stabilisers with 3D negative Metric Machine on lowered stabilisers with 3D positive / negative Metric









#### **Head Office**

B.P. 249 - 430 rue de l'Aubinière 44150 Ancenis Cedex - France Tel: +33 (0)2 40 09 10 11 - Fax: +33 (0)2 40 09 10 97 www.manitou.com



This publication provides a description of the configuration versions and options for Manitou products, which may differ for equipment. The equipment presented in this brochure may be part of a series, as an option, or it may not be available, depending o