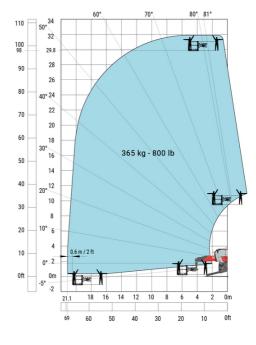

t                                    | h17 |
| Frame leveling corrector                          | a9  |
| Ground clearance under front tires on stabilizers | m!  |

|     | Metric  |
|-----|---------|
| l14 | 5.92 m  |
| у   | 3.25 m  |
| m4  | 0.38 m  |
| a7  | 3.45 m  |
| a4  | 12 °    |
| a5  | 110°    |
| l12 | 5.62 m  |
| Wa1 | 4.63 m  |
| b7  | 6.04 m  |
| h17 | 3.10 m  |
| a9  | +/- 7 ° |
| m5  | 0.40 m  |

### MRT 3060 - Load chart

### Machine on tires with forks Metric



## Machine on lowered stabilisers with forks (CAF) Metric



Machine on lowered stabilisers with winch 6000 kg (Metric) Machine on lowered stabilisers with 6000 kg jib (Metric)





Machine on lowered stabilisers with 2000 kg jib with winch Machine on lowered stabilisers with 365 kg platform Metric (Metric)





Machine on lowered stabilisers with 1000 kg platform Metric

Machine on lowered stabilisers with 3D positive Metric





Machine on lowered stabilisers with 3D negative Metric Machine on lowered stabilisers with 3D positive / negative Metric









#### **Head Office**

B.P. 249 - 430 rue de l'Aubinière 44150 Ancenis Cedex - France Tel: +33 (0)2 40 09 10 11 - Fax: +33 (0)2 40 09 10 97 www.manitou.com



This publication provides a description of the configuration versions and options for Manitou products, which may differ for equipment. The equipment presented in this brochure may be part of a series, as an option, or it may not be available, depending on the versions. Manitou reserves the right, at any time and without notice, to amend the specifications described and represented. The