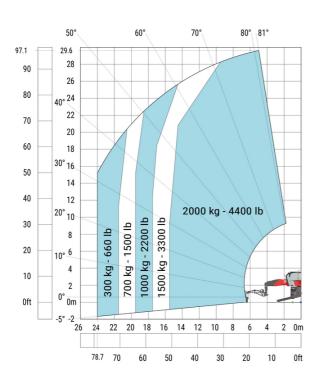

ght                                    | h17 |
| Frame leveling corrector                          | a9  |
| Ground clearance under front tires on stabilizers | m!  |

|     | Metric  |
|-----|---------|
| l14 | 5.92 m  |
| у   | 3.25 m  |
| m4  | 0.38 m  |
| a7  | 3.45 m  |
| a4  | 12 °    |
| a5  | 110°    |
| l12 | 5.62 m  |
| Wa1 | 4.63 m  |
| b7  | 6.04 m  |
| h17 | 3.10 m  |
| a9  | +/- 7 ° |
| m5  | 0.40 m  |

### MRT 3060 - Load chart

### Machine on tires with forks Metric



## Machine on lowered stabilisers with forks (CAF) Metric



Machine on lowered stabilisers with winch 6000 kg (Metric) Machine on lowered stabilisers with 6000 kg jib (Metric)





Machine on lowered stabilisers with 2000 kg jib with winch Machine on lowered stabilisers with 365 kg platform Metric (Metric)





Machine on lowered stabilisers with 1000 kg platform Metric

Machine on lowered stabilisers with 3D positive Metric





Machine on lowered stabilisers with 3D negative Metric Machine on lowered stabilisers with 3D positive / negative Metric









#### **Head Office**

B.P. 249 - 430 rue de l'Aubinière 44150 Ancenis Cedex - France Tel: +33 (0)2 40 09 10 11 - Fax: +33 (0)2 40 09 10 97 www.manitou.com



This publication provides a description of the configuration versions and options for Manitou products, which may differ for equipment. The equipment presented in this brochure may be part of a series, as an option, or it may not be available, depending on the versions. Manitou reserves the right, at any time and without notice, to amend the specifications described and represented. T