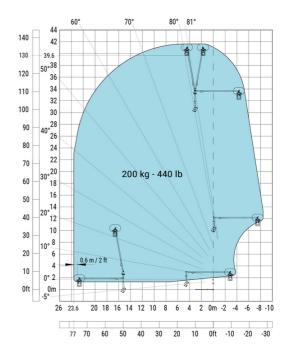

ce under front tires on stabilizers | m!  |

|     | Metric  |
|-----|---------|
| l14 | 5.92 m  |
| у   | 3.25 m  |
| m4  | 0.38 m  |
| a7  | 3.45 m  |
| a4  | 12 °    |
| a5  | 110°    |
| l12 | 5.62 m  |
| Wa1 | 4.63 m  |
| b7  | 6.04 m  |
| h17 | 3.10 m  |
| a9  | +/- 7 ° |
| m5  | 0.40 m  |

### MRT 3060 - Load chart

### Machine on tires with forks Metric



## Machine on lowered stabilisers with forks (CAF) Metric



Machine on lowered stabilisers with winch 6000 kg (Metric) Machine on lowered stabilisers with 6000 kg jib (Metric)





Machine on lowered stabilisers with 2000 kg jib with winch Machine on lowered stabilisers with 365 kg platform Metric (Metric)





Machine on lowered stabilisers with 1000 kg platform Metric

Machine on lowered stabilisers with 3D positive Metric





Machine on lowered stabilisers with 3D negative Metric Machine on lowered stabilisers with 3D positive / negative Metric









#### **Head Office**

B.P. 249 - 430 rue de l'Aubinière 44150 Ancenis Cedex - France Tel: +33 (0)2 40 09 10 11 - Fax: +33 (0)2 40 09 10 97 www.manitou.com



This publication provides a description of the configuration versions and options for Manitou products, which may differ for equipment. The equipment presented in this brochure may be part of a series, as an option, or it may not be available, depending on the versions. Manitou reserves the right, at any time and without notice, to amend the specifications described and represented. The specifications provided do not bind the manufacturer. For more details, please contact your Manitou agent. This is not a