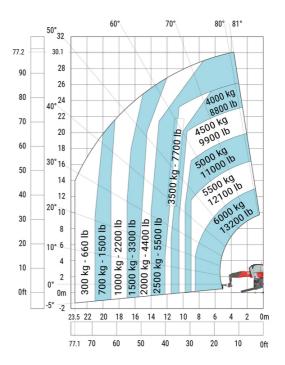

xternal turning radius (over tyres)              | Wa  |
| Overall width with stabilisers extended           | b7  |
| Overall height                                    | h17 |
| Frame leveling corrector                          | a9  |
| Ground clearance under front tires on stabilizers | m!  |

|     | Metric  |
|-----|---------|
| l14 | 5.92 m  |
| у   | 3.25 m  |
| m4  | 0.38 m  |
| a7  | 3.45 m  |
| a4  | 12 °    |
| a5  | 110°    |
| l12 | 5.62 m  |
| Wa1 | 4.63 m  |
| b7  | 6.04 m  |
| h17 | 3.10 m  |
| a9  | +/- 7 ° |
| m5  | 0.40 m  |

### MRT 3060 - Load chart

### Machine on tires with forks Metric



## Machine on lowered stabilisers with forks (CAF) Metric



Machine on lowered stabilisers with winch 6000 kg (Metric) Machine on lowered stabilisers with 6000 kg jib (Metric)





Machine on lowered stabilisers with 2000 kg jib with winch Machine on lowered stabilisers with 365 kg platform Metric (Metric)





Machine on lowered stabilisers with 1000 kg platform Metric

Machine on lowered stabilisers with 3D positive Metric





Machine on lowered stabilisers with 3D negative Metric Machine on lowered stabilisers with 3D positive / negative Metric









#### **Head Office**

B.P. 249 - 430 rue de l'Aubinière 44150 Ancenis Cedex - France Tel: +33 (0)2 40 09 10 11 - Fax: +33 (0)2 40 09 10 97 www.manitou.com



This publication provides a description of the configuration versions and options for Manitou products, which may differ for equipment. The equipment presented in this brochure may be part of a series, as an option, or it may not be available, depending on