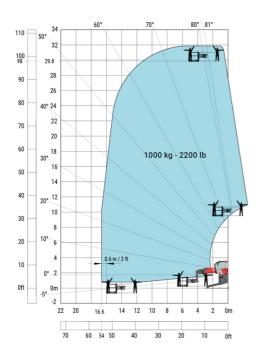

ance under front tires on stabilizers | m!  |

|     | Metric  |
|-----|---------|
| l14 | 5.92 m  |
| у   | 3.25 m  |
| m4  | 0.38 m  |
| a7  | 3.45 m  |
| a4  | 12 °    |
| a5  | 110°    |
| l12 | 5.62 m  |
| Wa1 | 4.63 m  |
| b7  | 6.04 m  |
| h17 | 3.10 m  |
| a9  | +/- 7 ° |
| m5  | 0.40 m  |

### MRT 3060 - Load chart

### Machine on tires with forks Metric



## Machine on lowered stabilisers with forks (CAF) Metric



Machine on lowered stabilisers with winch 6000 kg (Metric) Machine on lowered stabilisers with 6000 kg jib (Metric)





Machine on lowered stabilisers with 2000 kg jib with winch Machine on lowered stabilisers with 365 kg platform Metric (Metric)





Machine on lowered stabilisers with 1000 kg platform Metric

Machine on lowered stabilisers with 3D positive Metric





Machine on lowered stabilisers with 3D negative Metric Machine on lowered stabilisers with 3D positive / negative Metric









#### **Head Office**

B.P. 249 - 430 rue de l'Aubinière 44150 Ancenis Cedex - France Tel: +33 (0)2 40 09 10 11 - Fax: +33 (0)2 40 09 10 97 www.manitou.com



This publication provides a description of the configuration versions and options for Manitou products, which may differ for equipment. The equipment presented in this brochure may be part of a series, as an option, or it may not be available, depending on the versions. Manitou reserves the right, at any time and without notice, to amend the specifications described and represented. The specifications provided do not bind the manufacturer. For more details, please contact your Manitou agent. This is not