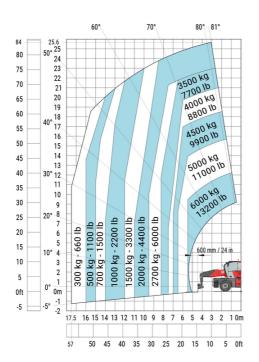

Tilt-up angle                                     | a4  |
| Tilt-down angle                                   | a5  |
| Overall length at stabilisers                     | I12 |
| External turning radius (over tyres)              | Wa  |
| Overall width with stabilisers extended           | b7  |
| Overall height                                    | h17 |
| Frame leveling corrector                          | a9  |
| Ground clearance under front tires on stabilizers | m!  |

|     | Metric  |
|-----|---------|
| l14 | 5.92 m  |
| у   | 3.25 m  |
| m4  | 0.38 m  |
| a7  | 3.45 m  |
| a4  | 12 °    |
| a5  | 110°    |
| l12 | 5.62 m  |
| Wa1 | 4.63 m  |
| b7  | 6.04 m  |
| h17 | 3.10 m  |
| a9  | +/- 7 ° |
| m5  | 0.40 m  |

### MRT 3060 - Load chart

### Machine on tires with forks Metric



## Machine on lowered stabilisers with forks (CAF) Metric



Machine on lowered stabilisers with winch 6000 kg (Metric) Machine on lowered stabilisers with 6000 kg jib (Metric)





Machine on lowered stabilisers with 2000 kg jib with winch Machine on lowered stabilisers with 365 kg platform Metric (Metric)





Machine on lowered stabilisers with 1000 kg platform Metric

Machine on lowered stabilisers with 3D positive Metric





Machine on lowered stabilisers with 3D negative Metric Machine on lowered stabilisers with 3D positive / negative Metric









#### **Head Office**

B.P. 249 - 430 rue de l'Aubinière 44150 Ancenis Cedex - France Tel: +33 (0)2 40 09 10 11 - Fax: +33 (0)2 40 09 10 97 www.manitou.com



This publication provides a description of the configuration versions and o