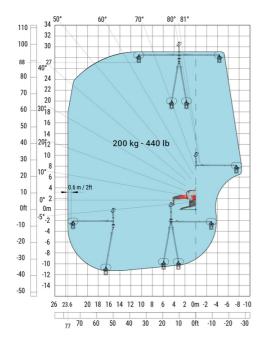

0.38 m  |
| a7  | 3.45 m  |
| a4  | 12 °    |
| a5  | 110°    |
| l12 | 5.62 m  |
| Wa1 | 4.63 m  |
| b7  | 6.04 m  |
| h17 | 3.10 m  |
| a9  | +/- 7 ° |
| m5  | 0.40 m  |

### MRT 3060 - Load chart

### Machine on tires with forks Metric



## Machine on lowered stabilisers with forks (CAF) Metric



Machine on lowered stabilisers with winch 6000 kg (Metric) Machine on lowered stabilisers with 6000 kg jib (Metric)





Machine on lowered stabilisers with 2000 kg jib with winch Machine on lowered stabilisers with 365 kg platform Metric (Metric)





Machine on lowered stabilisers with 1000 kg platform Metric

Machine on lowered stabilisers with 3D positive Metric





Machine on lowered stabilisers with 3D negative Metric Machine on lowered stabilisers with 3D positive / negative Metric









#### **Head Office**

B.P. 249 - 430 rue de l'Aubinière 44150 Ancenis Cedex - France Tel: +33 (0)2 40 09 10 11 - Fax: +33 (0)2 40 09 10 97 www.manitou.com



This publication provides a description of the configuration versions and options for Manitou products, which may differ for equipment. The equipment presented in this brochure may be part of a series, as an option, or it may not be available, depending on the versions. Manitou reserves the right, at any time and without notice, to amend the specifications described and represented. The specifications provided do not bind the manufacturer. For more details, please contact your Manitou agent. This is not a contractually binding document. The presentation of the products is not contractually binding. List of specifications non-e