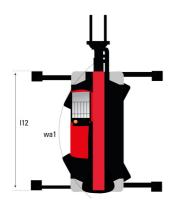

|          |

## MRT 3060 - Dimensional drawing







| Other data                                        |     |
|---------------------------------------------------|-----|
| Length of frame                                   | 114 |
| Wheelbase                                         | у   |
| Ground clearance                                  | m4  |
| Counterweight offset (turret at 90Ű)              | a7  |
| Tilt-up angle                                     | a4  |
| Tilt-down angle                                   | a5  |
| Overall length at stabilisers                     | I12 |
| External turning radius (over tyres)              | Wa  |
| Overall width with stabilisers extended           | b7  |
| Overall height                                    | h17 |
| Frame leveling corrector                          | a9  |
| Ground clear