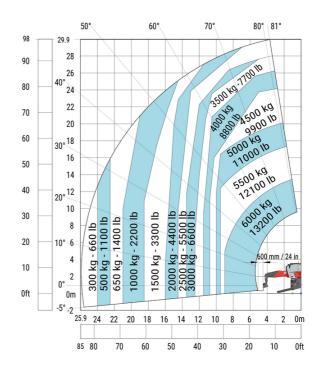

Tilt-down angle                                   | a5  |
| Overall length at stabilisers                     | I12 |
| External turning radius (over tyres)              | Wa  |
| Overall width with stabilisers extended           | b7  |
| Overall height                                    | h17 |
| Frame leveling corrector                          | a9  |
| Ground clearance under front tires on stabilizers | m!  |

|     | Metric  |
|-----|---------|
| l14 | 5.92 m  |
| у   | 3.25 m  |
| m4  | 0.38 m  |
| a7  | 3.45 m  |
| a4  | 12 °    |
| a5  | 110°    |
| l12 | 5.62 m  |
| Wa1 | 4.63 m  |
| b7  | 6.04 m  |
| h17 | 3.10 m  |
| a9  | +/- 7 ° |
| m5  | 0.40 m  |

### MRT 3060 - Load chart

### Machine on tires with forks Metric



## Machine on lowered stabilisers with forks (CAF) Metric



Machine on lowered stabilisers with winch 6000 kg (Metric) Machine on lowered stabilisers with 6000 kg jib (Metric)





Machine on lowered stabilisers with 2000 kg jib with winch Machine on lowered stabilisers with 365 kg platform Metric (Metric)





Machine on lowered stabilisers with 1000 kg platform Metric

Machine on lowered stabilisers with 3D positive Metric





Machine on lowered stabilisers with 3D negative Metric Machine on lowered stabilisers with 3D positive / negative Metric









#### **Head Office**

B.P. 249 - 430 rue de l'Aubinière 44150 Ancenis Cedex - France Tel: +33 (0)2 40 09 10 11 - Fax: +33 (0)2 40 09 10 97 www.manitou.com



This publication provides a description of the configuration versions and options for Manitou products, which may differ for equipment.