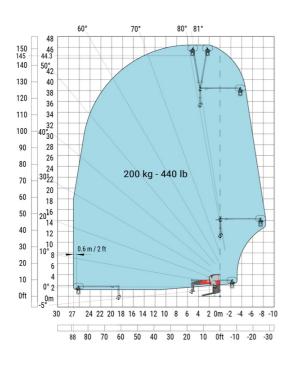

# MRT 3570 - Load chart

### Machine on lowered stabilisers with winch 7200 kg (metric)

Machine on lowered stabilisers with 1500 kg jib Metric

Machine on lowered stabilisers with hook 9000 kg (Metric) Machine on lowered stabilisers with 365 kg platform Metric