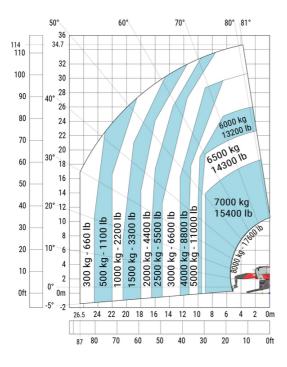

# MRT 3570 - Load chart

### Machine on lowered stabilisers with winch 7200 kg (metric)

Machine on lowered stabilisers with 1500 kg jib Metric

Machine on lowered stabilisers with hook 9000 kg (Metric) Machine on lowered stabilisers with 365 kg platform Metric