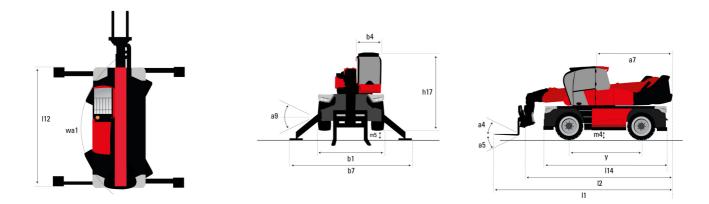

# MRT 3570 - Dimensional drawing

| Other data                                        |     | Metric  |
|---------------------------------------------------|-----|---------|
| Length of frame                                   | 114 | 6.80 m  |
| Wheelbase                                         | у   | 3.75 m  |
| Ground clearance                                  | m4  | 0.44 m  |
| Counterweight offset (turret at 90°)              | a7  | 3.75 m  |
| Tilt-up angle                                     | a4  | 13 °    |
| Tilt-down angle                                   | a5  | 108 °   |
| Overall length at stabilisers                     | 112 | 6.50 m  |
| External turning radius (over tyres)              | Wa1 | 5.06 m  |
| Overall width with stabilisers extended           | b7  | 7.42 m  |
| Overall height                                    | h17 | 3.26 m  |
| Frame leveling corrector                          | a9  | +/- 8 ° |
| Ground clearance under front tires on stabilizers | m5  | 0.40 m  |