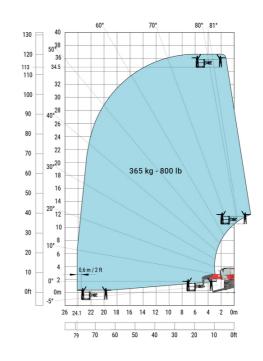

# MRT 3570 - Load chart

### Machine on lowered stabilisers with winch 7200 kg (metric)

Machine on lowered stabilisers with 1500 kg jib Metric

Machine on lowered stabilisers with hook 9000 kg (Metric) Machine on lowered stabilisers with 365 kg platform Metric