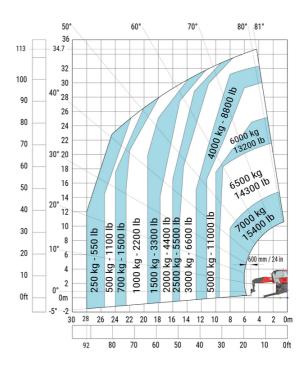

| m4  | 0.44 m  |
| Counterweight offset (turret at 90°)              | a7  | 3.75 m  |
| Tilt-up angle                                     | a4  | 13 °    |
| Tilt-down angle                                   | a5  | 108 °   |
| Overall length at stabilisers                     | 112 | 6.50 m  |
| External turning radius (over tyres)              | Wa1 | 5.06 m  |
| Overall width with stabilisers extended           | b7  | 7.42 m  |
| Overall height                                    | h17 | 3.26 m  |
| Frame leveling corrector                          | a9  | +/- 8 ° |
| Ground clearance under front tires on stabilizers | m5  | 0.40 m  |

# MRT 3570 - Load chart

#### Machine on tires with forks Metric



# Machine on lowered stabilisers with forks Metric



### Machine on lowered stabilisers with winch 7200 kg (metric)

Machine on lowered stabilisers with 1500 kg jib Metric



Machine on lowered stabilisers with hook 9000 kg (Metric) Machine on lowered stabilisers with 365 kg platform Metric





# Machine on lowered stabilisers with 3D positive Metric





Head Office B.P. 249 - 430 rue de l'Aubinière 44150 Ancenis Cedex - France Tel: +33 (0)2 40 09 10 11 - Fax: +33 (0)2 40 09 10 97 www.manitou.com



This publication provides a description of the configuration versions and options for Manitou products, which may differ for equipment. The equipment presented in this brochure may be part of a series, as an option, or it may not be available, depending on the versions. Manitou reserves the right, at any time and without notice, to amend the