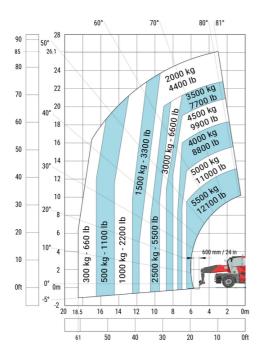

| у   | 3.75 m  |
| Ground clearance                                  | m4  | 0.44 m  |
| Counterweight offset (turret at 90°)              | a7  | 3.75 m  |
| Tilt-up angle                                     | a4  | 13 °    |
| Tilt-down angle                                   | a5  | 108 °   |
| Overall length at stabilisers                     | 112 | 6.50 m  |
| External turning radius (over tyres)              | Wa1 | 5.06 m  |
| Overall width with stabilisers extended           | b7  | 7.42 m  |
| Overall height                                    | h17 | 3.26 m  |
| Frame leveling corrector                          | a9  | +/- 8 ° |
| Ground clearance under front tires on stabilizers | m5  | 0.40 m  |

# MRT 3570 - Load chart

#### Machine on tires with forks Metric



# Machine on lowered stabilisers with forks Metric



### Machine on lowered stabilisers with winch 7200 kg (metric)

Machine on lowered stabilisers with 1500 kg jib Metric



Machine on lowered stabilisers with hook 9000 kg (Metric) Machine on lowered stabilisers with 365 kg platform Metric





# Machine on lowered stabilisers with 3D positive Metric





Head Office B.P. 249 - 430 rue de l'Aubinière 44150 Ancenis Cedex - France Tel: +33 (0)2 40 09 10 11 - Fax: +33 (0)2 40 09 10 97 www.manitou.com



This publication provides a description of the configuration versions and options for Manitou products, which may differ for equipment. The equipment presented in this brochure may be part of a series, as an option, or it may not be available, depending on the versions. Manitou reserves th