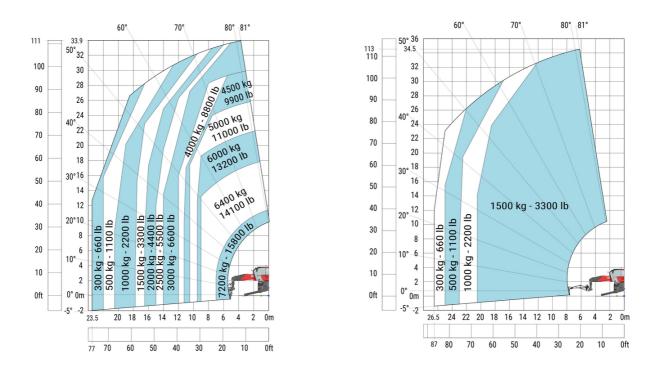

# MRT 3570 - Load chart

#### Machine on tires with forks Metric

# Machine on lowered stabilisers with forks Metric