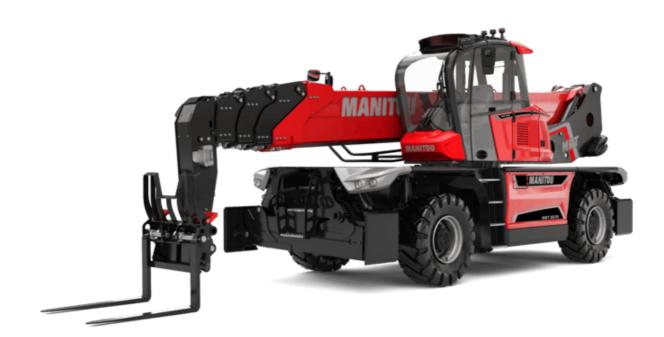

# MRT 3570

VISION +

| IRT 3570 | Created | on December | 21 | . 2024 | at | 4:56 | AM | UT | Ċ |
|----------|---------|-------------|----|--------|----|------|----|----|---|
|----------|---------|-------------|----|--------|----|------|----|----|---|