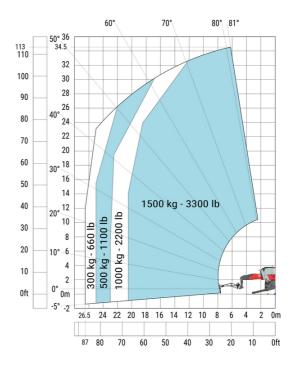

### MRT 3570 - Load chart

### Machine on lowered stabilisers with forks Metric

Machine on lowered stabilisers with winch 7200 kg (metric)

Machine on lowered stabilisers with 1500 kg jib Metric

Machine on lowered stabilisers with hook 9000 kg (Metric) Machine on lowered stabilisers with 365 kg platform Metric