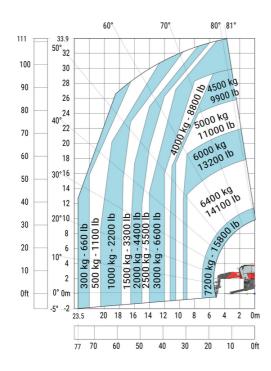

### MRT 3570 - Load chart

### Machine on lowered stabilisers with forks Metric

Machine on lowered stabilisers with winch 7200 kg (metric)

Machine on lowered stabilisers with 1500 kg jib Metric

Machine on lowered stabilisers with hook 9000 kg (Metric) Machine on lowered stabilisers with 365 kg platform Metric