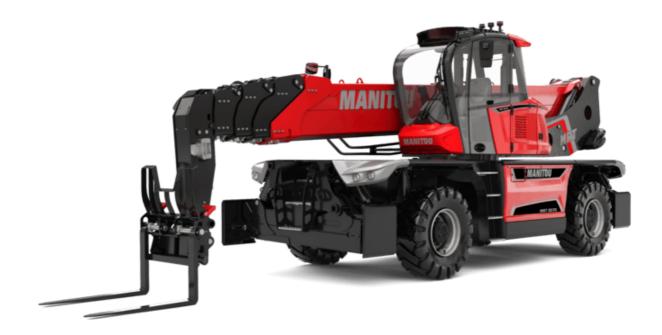

Technical sheet:

# **MRT 3570**

#### **VISION +**

|                                                       | MRT 3570 Created on September 11, 2025 at 8:47 PM |
|-------------------------------------------------------|---------------------------------------------------|
| Capacities                                            | Metric                                            |
| Max. capacity                                         | 7000 kg                                           |
| lax. lifting height                                   | 34.70 m                                           |
| aximum outreach                                       | 28 m                                              |
| eight and dimensions                                  |                                                   |
| verall length (with forks)                            | I1 10.06 m                                        |
| ength to face of forks                                | 12 8.86 m                                         |
| verall width                                          | b1 2.50 m                                         |
| verall height                                         | h17 3.26 m                                        |
| verall cab width                                      | b4 0.96 m                                         |
| round clearance                                       | m4 0.44 m                                         |
| heelbase                                              | y 3.75 m                                          |
| ilt-up angle                                          | a4 13 °                                           |
| ilt-down angle                                        | a5 108 °                                          |
| urret rotation                                        | 360 °                                             |
| verall weight                                         | 23800 kg                                          |
| orks length / width / section                         | I / e / s 1200 mm x 125 mm x 60 mm                |
| heels                                                 | 1/ 6/ 5 1200 111111 x 123 111111 x 00 111111      |
| andard tires                                          | 17.5.005                                          |
|                                                       | 17,5-R25                                          |
| rive wheels (front / rear)                            | 2/2                                               |
| teering mode                                          | 2 wheel steer, 4 wheel steer, Crab mode           |
| tabilisers                                            |                                                   |
| tabilizers Type                                       | Telescopic Triplex                                |
| ontrols with stabs                                    | Stabs Commands Individual or Simultaneo           |
| ngine                                                 |                                                   |
| ngine brand                                           | Yanmar                                            |
| ngine norm                                            | Stage V, Tier 4                                   |
| ngine model                                           | 4TN107FTT-6SMU2                                   |
| C. Engine power rating / Power                        | 211 Hp / 155 kW                                   |
| ax. torque / Engine rotation (min)                    | 805 Nm @ 1500 rpm                                 |
| umber of cylinders - Capacity of cylinders            | 4 - 4567 cm <sup>3</sup>                          |
| ngine cooling system                                  | Water cooled                                      |
| lectric circuit                                       |                                                   |
| umber of batteries / Battery voltage                  | 2 x 12 V                                          |
| 2V Battery capacity                                   | 120 Ah                                            |
| attery starting current                               | (EN)850 A                                         |
| ransmission                                           | (211)000 71                                       |
| ransmission type                                      | Hydrostatic with CVT                              |
|                                                       |                                                   |
| earbox                                                | Speedshift                                        |
| ax. travel speed                                      | 40 km/h                                           |
| rawbar pull                                           | 9300 daN                                          |
| arking brake                                          | Automatic negative parking brake                  |
| ervice brake                                          | Oil-immersed multi-discs braking on front & axles |
| erformances                                           | dvice                                             |
|                                                       | 20 % / 20 70 %                                    |
| radeability (laden / unladen)                         | 29 % / 38.70 %                                    |
| ydraulics                                             |                                                   |
| ydraulic pump type                                    | Variable displacement pump                        |
| ydraulic flow                                         | 172 I/min                                         |
| ydraulic Pressure                                     | 350 bar                                           |
| ank capacities                                        |                                                   |
| ngine oil                                             | 131                                               |
| uel tank                                              | 320                                               |
| esel Exhaust fluid (AdBlue® type)                     | 24                                                |
| oise and vibration                                    |                                                   |
| oise at driving position (LpA)                        | 68 dB                                             |
| oise to environment (LwA)                             | 109 dB                                            |
| bration on hands/arms                                 | < 2.50 m/s <sup>2</sup>                           |
| iscellaneous                                          |                                                   |
| teering wheels (front / rear)                         | 2/2                                               |
| ontrols                                               | 2 / Z<br>2 Joysticks                              |
| ab certification                                      | Cabin ROPS - FOPS level 2                         |
| an ceruncation .ttachment recognition system (E-Reco) | Cabili Kuro - Furo level 2                        |