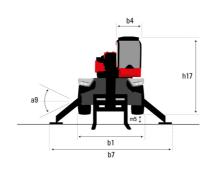

## MRT 3570 - Dimensional drawing

| Other data                                        |  |
|---------------------------------------------------|--|
| Length of frame                                   |  |
| Wheelbase                                         |  |
| Ground clearance                                  |  |
| Counterweight offset (turret at 90Ű)              |  |
| Tilt-up angle                                     |  |
| Tilt-down angle                                   |  |
| Overall length at stabilisers                     |  |
| External turning radius (over tyres)              |  |
| Overall width with stabilisers extended           |  |
| Overall height                                    |  |
| Frame leveling corrector                          |  |
| Ground clearance under front tires on stabilizers |  |

|     | Metric  |
|-----|---------|
| l14 | 6.80 m  |
| у   | 3.75 m  |
| m4  | 0.44 m  |
| a7  | 3.75 m  |
| a4  | 13 °    |
| a5  | 108 °   |
| l12 | 6.50 m  |
| Wa1 | 5.06 m  |
| b7  | 7.42 m  |
| h17 | 3.26 m  |
| a9  | +/- 8 ° |
| m5  | 0.40 m  |