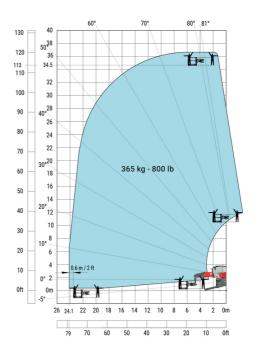

### MRT 3570 - Load chart

### Machine on lowered stabilisers with forks Metric

Machine on lowered stabilisers with winch 7200 kg (metric)

Machine on lowered stabilisers with 1500 kg jib Metric

Machine on lowered stabilisers with hook 9000 kg (Metric) Machine on lowered stabilisers with 365 kg platform Metric