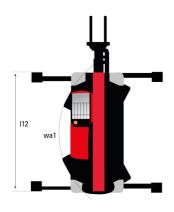

## MRT 3570 - Dimensional drawing

| Other data                                        |  |
|---------------------------------------------------|--|
| Length of frame                                   |  |
| Wheelbase                                         |  |
| Ground clearance                                  |  |
| Counterweight offset (turret at 90Ű)              |  |
| Tilt-up angle                                     |  |
| Tilt-down angle                                   |  |
| Overall length at stabilisers                     |  |
| External turning radius (over tyres)              |  |
| Overall width with stabilisers extended           |  |
| Overall height                                    |  |
| Frame leveling corrector                          |  |
| Ground clearance under front tires on stabilizers |  |

|     | Metric  |
|-----|---------|
| l14 | 6.80 m  |
| у   | 3.75 m  |
| m4  | 0.44 m  |
| a7  | 3.75 m  |
| a4  | 13 °    |
| a5  | 108 °   |
| l12 | 6.50 m  |
| Wa1 | 5.06 m  |
| b7  | 7.42 m  |
| h17 | 3.26 m  |
| a9  | +/- 8 ° |
| m5  | 0.40 m  |