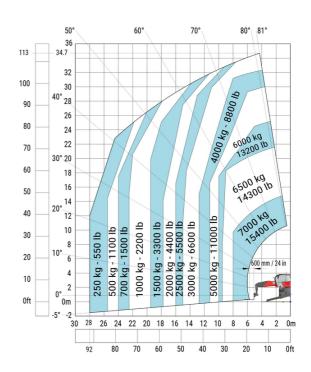

### MRT 3570 - Load chart

### Machine on lowered stabilisers with forks Metric

Machine on lowered stabilisers with winch 7200 kg (metric)

Machine on lowered stabilisers with 1500 kg jib Metric

Machine on lowered stabilisers with hook 9000 kg (Metric) Machine on lowered stabilisers with 365 kg platform Metric