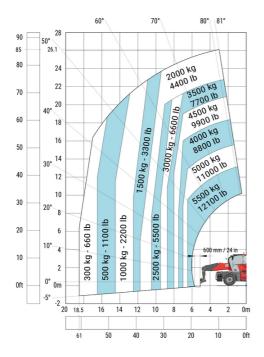

90Ű)              |  |
| Tilt-up angle                                     |  |
| Tilt-down angle                                   |  |
| Overall length at stabilisers                     |  |
| External turning radius (over tyres)              |  |
| Overall width with stabilisers extended           |  |
| Overall height                                    |  |
| Frame leveling corrector                          |  |
| Ground clearance under front tires on stabilizers |  |

|     | Metric  |
|-----|---------|
| l14 | 6.80 m  |
| у   | 3.75 m  |
| m4  | 0.44 m  |
| a7  | 3.75 m  |
| a4  | 13 °    |
| a5  | 108 °   |
| l12 | 6.50 m  |
| Wa1 | 5.06 m  |
| b7  | 7.42 m  |
| h17 | 3.26 m  |
| a9  | +/- 8 ° |
| m5  | 0.40 m  |

### MRT 3570 - Load chart

### Machine on tires with forks Metric



### Machine on lowered stabilisers with forks Metric



Machine on lowered stabilisers with winch 7200 kg (metric)

Machine on lowered stabilisers with 1500 kg jib Metric





Machine on lowered stabilisers with hook 9000 kg (Metric) Machine on lowered stabilisers with 365 kg platform Metric





# Machine on lowered stabilisers with 3D positive Metric







#### **Head Office**

B.P. 249 - 430 rue de l'Aubinière 44150 Ancenis Cedex - France Tel: +33 (0)2 40 09 10 11 - Fax: +33 (0)2 40 09 10 97 www.manitou.com



This publication provides a description of the configuration versions and options for Manitou products, which may differ for equipment. The equipment presented in this brochure may be part of a series, as an option, or it may not be available, depending on the versions. Manitou