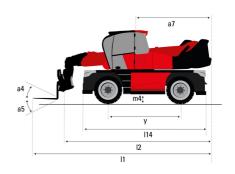

## MRT 3570 - Dimensional drawing

| Other data                                        |  |
|---------------------------------------------------|--|
| Length of frame                                   |  |
| Wheelbase                                         |  |
| Ground clearance                                  |  |
| Counterweight offset (turret at 90Ű)              |  |
| Tilt-up angle                                     |  |
| Tilt-down angle                                   |  |
| Overall length at stabilisers                     |  |
| External turning radius (over tyres)              |  |
| Overall width with stabilisers extended           |  |
| Overall height                                    |  |
| Frame leveling corrector                          |  |
| Ground clearance under front tires on stabilizers |  |

|     | Metric  |
|-----|---------|
| l14 | 6.80 m  |
| у   | 3.75 m  |
| m4  | 0.44 m  |
| a7  | 3.75 m  |
| a4  | 13 °    |
| a5  | 108 °   |
| l12 | 6.50 m  |
| Wa1 | 5.06 m  |
| b7  | 7.42 m  |
| h17 | 3.26 m  |
| a9  | +/- 8 ° |
| m5  | 0.40 m  |