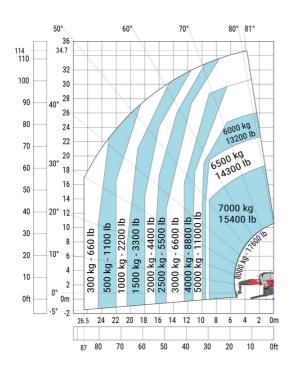

### MRT 3570 - Load chart

### Machine on lowered stabilisers with forks Metric

Machine on lowered stabilisers with winch 7200 kg (metric)

Machine on lowered stabilisers with 1500 kg jib Metric

Machine on lowered stabilisers with hook 9000 kg (Metric) Machine on lowered stabilisers with 365 kg platform Metric