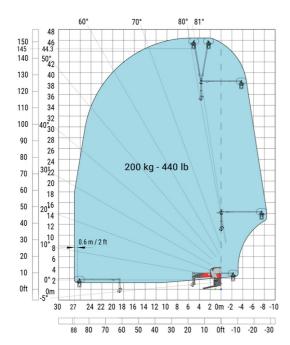

### MRT 3570 - Load chart

### Machine on lowered stabilisers with forks Metric

Machine on lowered stabilisers with winch 7200 kg (metric)

Machine on lowered stabilisers with 1500 kg jib Metric

Machine on lowered stabilisers with hook 9000 kg (Metric) Machine on lowered stabilisers with 365 kg platform Metric