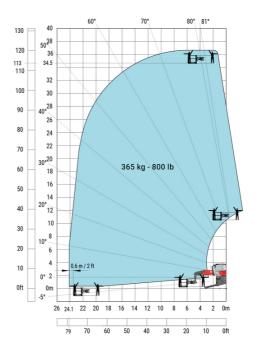

### MRT 3570 - Load chart

### Machine on lowered stabilisers with forks Metric

Machine on lowered stabilisers with winch 7200 kg (metric)

Machine on lowered stabilisers with 1500 kg jib Metric

Machine on lowered stabilisers with hook 9000 kg (Metric) Machine on lowered stabilisers with 365 kg platform Metric