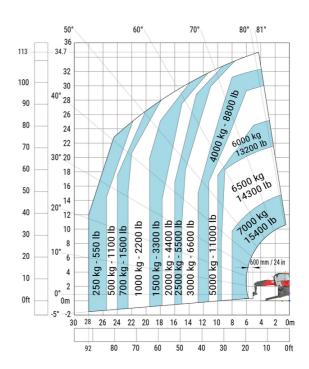

### MRT 3570 - Load chart

### Machine on lowered stabilisers with forks Metric

Machine on lowered stabilisers with winch 7200 kg (metric)

Machine on lowered stabilisers with 1500 kg jib Metric

Machine on lowered stabilisers with hook 9000 kg (Metric) Machine on lowered stabilisers with 365 kg platform Metric