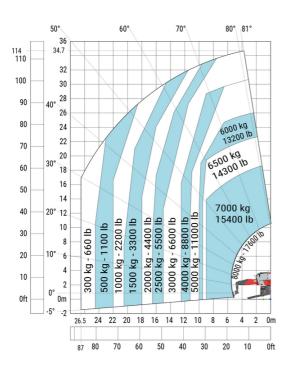

### MRT 3570 - Load chart

### Machine on tires with forks Metric

### Machine on lowered stabilisers with forks Metric

Machine on lowered stabilisers with winch 7200 kg (metric)

Machine on lowered stabilisers with 1500 kg jib Metric

Machine on lowered stabilisers with hook 9000 kg (Metric) Machine on lowered stabilisers with 365 kg platform Metric