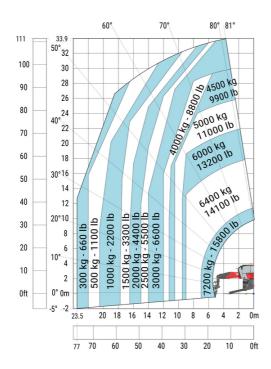

### MRT 3570 - Load chart

### Machine on lowered stabilisers with forks Metric

Machine on lowered stabilisers with winch 7200 kg (metric)

Machine on lowered stabilisers with 1500 kg jib Metric

Machine on lowered stabilisers with hook 9000 kg (Metric) Machine on lowered stabilisers with 365 kg platform Metric