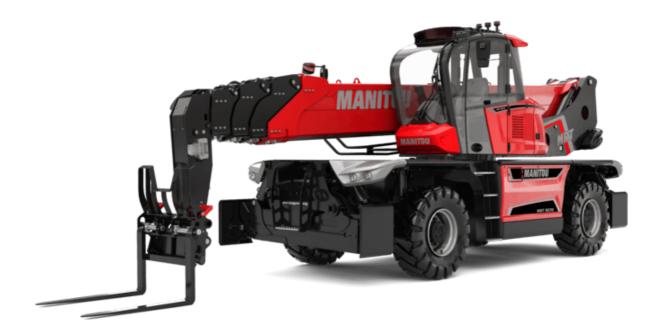

#### **VISION** +

|                                            | MRT 3570 Created on September 11, 2025 a  | 0.201101         |  |
|--------------------------------------------|-------------------------------------------|------------------|--|
| Capacities                                 | Metric                                    |                  |  |
| fax. capacity                              | 7000 kg                                   |                  |  |
| ax. lifting height                         | 34.70 m                                   |                  |  |
| aximum outreach                            | 28 m                                      |                  |  |
| eight and dimensions                       |                                           |                  |  |
| verall length (with forks)                 | l1 10.06 m                                |                  |  |
| ength to face of forks                     | l2 8.86 m                                 |                  |  |
| verall width                               | b1 2.50 m                                 |                  |  |
| verall height                              | h17 3.26 m                                |                  |  |
| verall cab width                           | b4 0.96 m                                 |                  |  |
| ound clearance                             | m4 0.44 m                                 |                  |  |
| heelbase                                   | y 3.75 m                                  |                  |  |
| It-up angle                                | a4 13°                                    |                  |  |
| It-down angle                              | a5 108 °                                  |                  |  |
| urret rotation                             | 360 °                                     |                  |  |
| verall weight                              | 23800 kg                                  |                  |  |
| •                                          |                                           | .0 mm            |  |
| orks length / width / section              | I / e / s 1200 mm x 125 mm x 6            | ou min           |  |
| heels                                      | 47.5 POS                                  |                  |  |
| andard tires                               | 17,5-R25                                  |                  |  |
| rive wheels (front / rear)                 | 2/2                                       |                  |  |
| eering mode                                | 2 wheel steer, 4 wheel steer,             | Crab mode        |  |
| abilisers                                  |                                           |                  |  |
| abilizers Type                             | Telescopic Triples                        | (                |  |
| ontrols with stabs                         | Stabs Commands Individual or              | Simultaneous     |  |
| ngine                                      |                                           |                  |  |
| ngine brand                                | Yanmar                                    |                  |  |
| ngine norm                                 | Stage V, Tier 4                           |                  |  |
| ngine model                                | 4TN107FTT-6SMU                            | 4TN107FTT-6SMU2  |  |
| C. Engine power rating / Power             | 211 Hp / 155 kW                           |                  |  |
| ax. torque / Engine rotation (min)         | 805 Nm @ 1500 rpi                         | m                |  |
| umber of cylinders - Capacity of cylinders | 4 - 4567 cm <sup>3</sup>                  |                  |  |
| ngine cooling system                       | Water cooled                              |                  |  |
| lectric circuit                            |                                           |                  |  |
| umber of batteries / Battery voltage       | 2 x 12 V                                  |                  |  |
| 2V Battery capacity                        | 120 Ah                                    |                  |  |
| attery starting current                    | (EN)850 A                                 |                  |  |
| ransmission                                | (E11)000 A                                |                  |  |
|                                            | Hudrodotic with O                         | т.               |  |
| ransmission type                           | Hydrostatic with CV                       | /1               |  |
| earbox                                     | Speedshift                                |                  |  |
| ax. travel speed                           | 40 km/h                                   |                  |  |
| rawbar pull                                | 9300 daN                                  |                  |  |
| arking brake                               | Automatic negative parkir                 |                  |  |
| ervice brake                               | Oil-immersed multi-discs braking<br>axles | g on front & rea |  |
| erformances                                | dxies                                     |                  |  |
|                                            | 00 % / 00 70 %                            |                  |  |
| radeability (laden / unladen)              | 29 % / 38.70 %                            |                  |  |
| ydraulics                                  |                                           |                  |  |
| ydraulic pump type                         | Variable displacement                     | pump             |  |
| ydraulic flow                              | 172 l/min                                 |                  |  |
| rdraulic Pressure                          | 350 bar                                   |                  |  |
| ink capacities                             |                                           |                  |  |
| igine oil                                  | 13                                        |                  |  |
| el tank                                    | 320 I                                     |                  |  |
| esel Exhaust fluid (AdBlue® type)          | 24                                        |                  |  |
| pise and vibration                         |                                           |                  |  |
| oise at driving position (LpA)             | 68 dB                                     |                  |  |
| pise to environment (LwA)                  | 109 dB                                    |                  |  |
| bration on hands/arms                      | < 2.50 m/s <sup>2</sup>                   |                  |  |
| iscellaneous                               | 2.00 m, 0                                 |                  |  |
| teering wheels (front / rear)              | 2/2                                       |                  |  |
| ontrols                                    | 2 Joysticks                               |                  |  |
| ab certification                           | Cabin ROPS - FOPS le                      | vol 2            |  |
| au ceiuncauon                              | Caulii ROPS - FOPS le                     | VCI Z            |  |

## MRT 3570 - Dimensional drawing

| Other data                                        |  |
|---------------------------------------------------|--|
| Length of frame                                   |  |
| Wheelbase                                         |  |
| Ground clearance                                  |  |
| Counterweight offset (turret at 90°)              |  |
| Tilt-up angle                                     |  |
| Tilt-down angle                                   |  |
| Overall length at stabilisers                     |  |
| External turning radius (over tyres)              |  |
| Overall width with stabilisers extended           |  |
| Overall height                                    |  |
| Frame leveling corrector                          |  |
| Ground clearance under front tires on stabilizers |  |