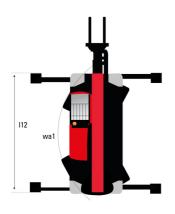

#### **VISION** +

|                                            | MRT 3570 Created on September 11, 2025 a  | 0.201101         |  |
|--------------------------------------------|-------------------------------------------|------------------|--|
| Capacities                                 | Metric                                    |                  |  |
| fax. capacity                              | 7000 kg                                   |                  |  |
| ax. lifting height                         | 34.70 m                                   |                  |  |
| aximum outreach                            | 28 m                                      |                  |  |
| eight and dimensions                       |                                           |                  |  |
| verall length (with forks)                 | l1 10.06 m                                |                  |  |
| ength to face of forks                     | l2 8.86 m                                 |                  |  |
| verall width                               | b1 2.50 m                                 |                  |  |
| verall height                              | h17 3.26 m                                |                  |  |
| verall cab width                           | b4 0.96 m                                 |                  |  |
| ound clearance                             | m4 0.44 m                                 |                  |  |
| heelbase                                   | y 3.75 m                                  |                  |  |
| It-up angle                                | a4 13°                                    |                  |  |
| It-down angle                              | a5 108 °                                  |                  |  |
| urret rotation                             | 360 °                                     |                  |  |
| verall weight                              | 23800 kg                                  |                  |  |
| •                                          |                                           | .0 mm            |  |
| orks length / width / section              | I / e / s 1200 mm x 125 mm x 6            | ou min           |  |
| heels                                      | 47.5 POS                                  |                  |  |
| andard tires                               | 17,5-R25                                  |                  |  |
| rive wheels (front / rear)                 | 2/2                                       |                  |  |
| eering mode                                | 2 wheel steer, 4 wheel steer,             | Crab mode        |  |
| abilisers                                  |                                           |                  |  |
| abilizers Type                             | Telescopic Triples                        | (                |  |
| ontrols with stabs                         | Stabs Commands Individual or              | Simultaneous     |  |
| ngine                                      |                                           |                  |  |
| ngine brand                                | Yanmar                                    |                  |  |
| ngine norm                                 | Stage V, Tier 4                           |                  |  |
| ngine model                                | 4TN107FTT-6SMU                            | 4TN107FTT-6SMU2  |  |
| C. Engine power rating / Power             | 211 Hp / 155 kW                           |                  |  |
| ax. torque / Engine rotation (min)         | 805 Nm @ 1500 rpi                         | m                |  |
| umber of cylinders - Capacity of cylinders | 4 - 4567 cm <sup>3</sup>                  |                  |  |
| ngine cooling system                       | Water cooled                              |                  |  |
| lectric circuit                            |                                           |                  |  |
| umber of batteries / Battery voltage       | 2 x 12 V                                  |                  |  |
| 2V Battery capacity                        | 120 Ah                                    |                  |  |
| attery starting current                    | (EN)850 A                                 |                  |  |
| ransmission                                | (E11)000 A                                |                  |  |
|                                            | Hudrodotic with O                         | т.               |  |
| ransmission type                           | Hydrostatic with CV                       | /1               |  |
| earbox                                     | Speedshift                                |                  |  |
| ax. travel speed                           | 40 km/h                                   |                  |  |
| rawbar pull                                | 9300 daN                                  |                  |  |
| arking brake                               | Automatic negative parkir                 |                  |  |
| ervice brake                               | Oil-immersed multi-discs braking<br>axles | g on front & rea |  |
| erformances                                | dxies                                     |                  |  |
|                                            | 00 % / 00 70 %                            |                  |  |
| radeability (laden / unladen)              | 29 % / 38.70 %                            |                  |  |
| ydraulics                                  |                                           |                  |  |
| ydraulic pump type                         | Variable displacement                     | pump             |  |
| ydraulic flow                              | 172 l/min                                 |                  |  |
| rdraulic Pressure                          | 350 bar                                   |                  |  |
| ink capacities                             |                                           |                  |  |
| igine oil                                  | 13                                        |                  |  |
| el tank                                    | 320 I                                     |                  |  |
| esel Exhaust fluid (AdBlue® type)          | 24                                        |                  |  |
| pise and vibration                         |                                           |                  |  |
| oise at driving position (LpA)             | 68 dB                                     |                  |  |
| pise to environment (LwA)                  | 109 dB                                    |                  |  |
| bration on hands/arms                      | < 2.50 m/s <sup>2</sup>                   |                  |  |
| iscellaneous                               | 2.00 m, 0                                 |                  |  |
| teering wheels (front / rear)              | 2/2                                       |                  |  |
| ontrols                                    | 2 Joysticks                               |                  |  |
| ab certification                           | Cabin ROPS - FOPS le                      | vol 2            |  |
| au ceiuncauon                              | Caulii ROPS - FOPS le                     | VCI Z            |  |

## MRT 3570 - Dimensional drawing

| Other data                                        |  |
|---------------------------------------------------|--|
| Length of frame                                   |  |
| Wheelbase                                         |  |
| Ground clearance                                  |  |
| Counterweight offset (turret at 90°)              |  |
| Tilt-up angle                                     |  |
| Tilt-down angle                                   |  |
| Overall length at stabilisers                     |  |
| External turning radius (over tyres)              |  |
| Overall width with stabilisers extended           |  |
| Overall height                                    |  |
| Frame leveling corrector                          |  |
| Ground clearance under front tires on stabilizers |  |

|     | Metric  |
|-----|---------|
| l14 | 6.80 m  |
| у   | 3.75 m  |
| m4  | 0.44 m  |
| a7  | 3.75 m  |
| a4  | 13 °    |
| a5  | 108 °   |
| l12 | 6.50 m  |
| Wa1 | 5.06 m  |
| b7  | 7.42 m  |
| h17 | 3.26 m  |
| a9  | +/- 8 ° |
| m5  | 0.40 m  |