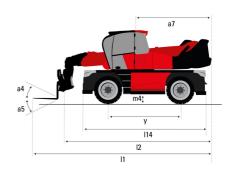

#### **VISION** +

|                                            | MRT 3570 Created on September 11, 2025 a  | 0.201101         |  |
|--------------------------------------------|-------------------------------------------|------------------|--|
| Capacities                                 | Metric                                    |                  |  |
| fax. capacity                              | 7000 kg                                   |                  |  |
| ax. lifting height                         | 34.70 m                                   |                  |  |
| aximum outreach                            | 28 m                                      |                  |  |
| eight and dimensions                       |                                           |                  |  |
| verall length (with forks)                 | l1 10.06 m                                |                  |  |
| ength to face of forks                     | l2 8.86 m                                 |                  |  |
| verall width                               | b1 2.50 m                                 |                  |  |
| verall height                              | h17 3.26 m                                |                  |  |
| verall cab width                           | b4 0.96 m                                 |                  |  |
| ound clearance                             | m4 0.44 m                                 |                  |  |
| heelbase                                   | y 3.75 m                                  |                  |  |
| It-up angle                                | a4 13°                                    |                  |  |
| It-down angle                              | a5 108 °                                  |                  |  |
| urret rotation                             | 360 °                                     |                  |  |
| verall weight                              | 23800 kg                                  |                  |  |
| •                                          |                                           | .0 mm            |  |
| orks length / width / section              | I / e / s 1200 mm x 125 mm x 6            | ou min           |  |
| heels                                      | 47.5 POS                                  |                  |  |
| andard tires                               | 17,5-R25                                  |                  |  |
| rive wheels (front / rear)                 | 2/2                                       |                  |  |
| eering mode                                | 2 wheel steer, 4 wheel steer,             | Crab mode        |  |
| abilisers                                  |                                           |                  |  |
| abilizers Type                             | Telescopic Triples                        | (                |  |
| ontrols with stabs                         | Stabs Commands Individual or              | Simultaneous     |  |
| ngine                                      |                                           |                  |  |
| ngine brand                                | Yanmar                                    |                  |  |
| ngine norm                                 | Stage V, Tier 4                           |                  |  |
| ngine model                                | 4TN107FTT-6SMU                            | 4TN107FTT-6SMU2  |  |
| C. Engine power rating / Power             | 211 Hp / 155 kW                           |                  |  |
| ax. torque / Engine rotation (min)         | 805 Nm @ 1500 rpi                         | m                |  |
| umber of cylinders - Capacity of cylinders | 4 - 4567 cm <sup>3</sup>                  |                  |  |
| ngine cooling system                       | Water cooled                              |                  |  |
| lectric circuit                            |                                           |                  |  |
| umber of batteries / Battery voltage       | 2 x 12 V                                  |                  |  |
| 2V Battery capacity                        | 120 Ah                                    |                  |  |
| attery starting current                    | (EN)850 A                                 |                  |  |
| ransmission                                | (E11)000 A                                |                  |  |
|                                            | Hudrodotic with O                         | т.               |  |
| ransmission type                           | Hydrostatic with CV                       | /1               |  |
| earbox                                     | Speedshift                                |                  |  |
| ax. travel speed                           | 40 km/h                                   |                  |  |
| rawbar pull                                | 9300 daN                                  |                  |  |
| arking brake                               | Automatic negative parkir                 |                  |  |
| ervice brake                               | Oil-immersed multi-discs braking<br>axles | g on front & rea |  |
| erformances                                | dxies                                     |                  |  |
|                                            | 00 % / 00 70 %                            |                  |  |
| radeability (laden / unladen)              | 29 % / 38.70 %                            |                  |  |
| ydraulics                                  |                                           |                  |  |
| ydraulic pump type                         | Variable displacement                     | pump             |  |
| ydraulic flow                              | 172 l/min                                 |                  |  |
| rdraulic Pressure                          | 350 bar                                   |                  |  |
| ink capacities                             |                                           |                  |  |
| igine oil                                  | 13                                        |                  |  |
| el tank                                    | 320 I                                     |                  |  |
| esel Exhaust fluid (AdBlue® type)          | 24                                        |                  |  |
| pise and vibration                         |                                           |                  |  |
| oise at driving position (LpA)             | 68 dB                                     |                  |  |
| pise to environment (LwA)                  | 109 dB                                    |                  |  |
| bration on hands/arms                      | < 2.50 m/s <sup>2</sup>                   |                  |  |
| iscellaneous                               | 2.00 m, 0                                 |                  |  |
| teering wheels (front / rear)              | 2/2                                       |                  |  |
| ontrols                                    | 2 Joysticks                               |                  |  |
| ab certification                           | Cabin ROPS - FOPS le                      | vol 2            |  |
| au ceiuncauon                              | Caulii ROPS - FOPS le                     | VCI Z            |  |

## MRT 3570 - Dimensional drawing

| Other data                                        |  |
|---------------------------------------------------|--|
| Length of frame                                   |  |
| Wheelbase                                         |  |
| Ground clearance                                  |  |
| Counterweight offset (turret at 90°)              |  |
| Tilt-up angle                                     |  |
| Tilt-down angle                                   |  |
| Overall length at stabilisers                     |  |
| External turning radius (over tyres)              |  |
| Overall width with stabilisers extended           |  |
| Overall height                                    |  |
| Frame leveling corrector                          |  |
| Ground clearance under front tires on stabilizers |  |

|     | Metric  |
|-----|---------|
| l14 | 6.80 m  |
| у   | 3.75 m  |
| m4  | 0.44 m  |
| a7  | 3.75 m  |
| a4  | 13 °    |
| a5  | 108 °   |
| l12 | 6.50 m  |
| Wa1 | 5.06 m  |
| b7  | 7.42 m  |
| h17 | 3.26 m  |
| a9  | +/- 8 ° |
| m5  | 0.40 m  |