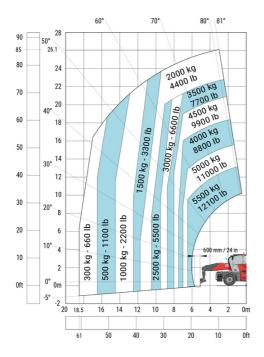

90°)              |  |
| Tilt-up angle                                     |  |
| Tilt-down angle                                   |  |
| Overall length at stabilisers                     |  |
| External turning radius (over tyres)              |  |
| Overall width with stabilisers extended           |  |
| Overall height                                    |  |
| Frame leveling corrector                          |  |
| Ground clearance under front tires on stabilizers |  |

|     | Metric  |
|-----|---------|
| l14 | 6.80 m  |
| у   | 3.75 m  |
| m4  | 0.44 m  |
| a7  | 3.75 m  |
| a4  | 13 °    |
| a5  | 108 °   |
| l12 | 6.50 m  |
| Wa1 | 5.06 m  |
| b7  | 7.42 m  |
| h17 | 3.26 m  |
| a9  | +/- 8 ° |
| m5  | 0.40 m  |

### MRT 3570 - Load chart

### Machine on tires with forks Metric



### Machine on lowered stabilisers with forks Metric



Machine on lowered stabilisers with winch 7200 kg (metric)

Machine on lowered stabilisers with 1500 kg jib Metric





Machine on lowered stabilisers with hook 9000 kg (Metric) Machine on lowered stabilisers with 365 kg platform Metric





# Machine on lowered stabilisers with 3D positive Metric







#### **Head Office**

B.P. 249 - 430 rue de l'Aubinière 44150 Ancenis Cedex - France Tel: +33 (0)2 40 09 10 11 - Fax: +33 (0)2 40 09 10 97 www.manitou.com



This publication provides a description of the configuration versions and options for Manitou products, which may differ for equipment. The equipment presented in this brochure may be part of a series, as an option, or it may not be available, depending on the versions. Manitou