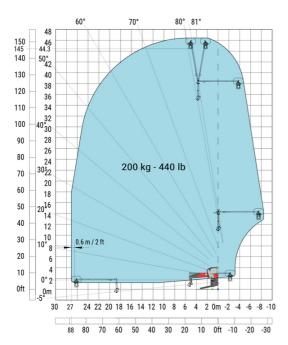

### MRT 3570 - Load chart

### Machine on lowered stabilisers with forks Metric

Machine on lowered stabilisers with winch 7200 kg (metric)

Machine on lowered stabilisers with 1500 kg jib Metric

Machine on lowered stabilisers with hook 9000 kg (Metric) Machine on lowered stabilisers with 365 kg platform Metric