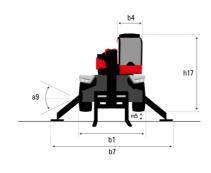

#### **VISION** +

|                                            | MRT 3570 Created on September 11, 2025 a  | 0.201101         |  |
|--------------------------------------------|-------------------------------------------|------------------|--|
| Capacities                                 | Metric                                    |                  |  |
| fax. capacity                              | 7000 kg                                   |                  |  |
| ax. lifting height                         | 34.70 m                                   |                  |  |
| aximum outreach                            | 28 m                                      |                  |  |
| eight and dimensions                       |                                           |                  |  |
| verall length (with forks)                 | l1 10.06 m                                |                  |  |
| ength to face of forks                     | l2 8.86 m                                 |                  |  |
| verall width                               | b1 2.50 m                                 |                  |  |
| verall height                              | h17 3.26 m                                |                  |  |
| verall cab width                           | b4 0.96 m                                 |                  |  |
| ound clearance                             | m4 0.44 m                                 |                  |  |
| heelbase                                   | y 3.75 m                                  |                  |  |
| It-up angle                                | a4 13°                                    |                  |  |
| It-down angle                              | a5 108 °                                  |                  |  |
| urret rotation                             | 360 °                                     |                  |  |
| verall weight                              | 23800 kg                                  |                  |  |
| •                                          |                                           | .0 mm            |  |
| orks length / width / section              | I / e / s 1200 mm x 125 mm x 6            | ou min           |  |
| heels                                      | 47.5 POS                                  |                  |  |
| andard tires                               | 17,5-R25                                  |                  |  |
| rive wheels (front / rear)                 | 2/2                                       |                  |  |
| eering mode                                | 2 wheel steer, 4 wheel steer,             | Crab mode        |  |
| abilisers                                  |                                           |                  |  |
| abilizers Type                             | Telescopic Triples                        | (                |  |
| ontrols with stabs                         | Stabs Commands Individual or              | Simultaneous     |  |
| ngine                                      |                                           |                  |  |
| ngine brand                                | Yanmar                                    |                  |  |
| ngine norm                                 | Stage V, Tier 4                           |                  |  |
| ngine model                                | 4TN107FTT-6SMU                            | 4TN107FTT-6SMU2  |  |
| C. Engine power rating / Power             | 211 Hp / 155 kW                           |                  |  |
| ax. torque / Engine rotation (min)         | 805 Nm @ 1500 rpi                         | m                |  |
| umber of cylinders - Capacity of cylinders | 4 - 4567 cm <sup>3</sup>                  |                  |  |
| ngine cooling system                       | Water cooled                              |                  |  |
| lectric circuit                            |                                           |                  |  |
| umber of batteries / Battery voltage       | 2 x 12 V                                  |                  |  |
| 2V Battery capacity                        | 120 Ah                                    |                  |  |
| attery starting current                    | (EN)850 A                                 |                  |  |
| ransmission                                | (E11)000 A                                |                  |  |
|                                            | Hudrodotic with O                         | т.               |  |
| ransmission type                           | Hydrostatic with CV                       | /1               |  |
| earbox                                     | Speedshift                                |                  |  |
| ax. travel speed                           | 40 km/h                                   |                  |  |
| rawbar pull                                | 9300 daN                                  |                  |  |
| arking brake                               | Automatic negative parkir                 |                  |  |
| ervice brake                               | Oil-immersed multi-discs braking<br>axles | g on front & rea |  |
| erformances                                | dxies                                     |                  |  |
|                                            | 00 % / 00 70 %                            |                  |  |
| radeability (laden / unladen)              | 29 % / 38.70 %                            |                  |  |
| ydraulics                                  |                                           |                  |  |
| ydraulic pump type                         | Variable displacement                     | pump             |  |
| ydraulic flow                              | 172 l/min                                 |                  |  |
| rdraulic Pressure                          | 350 bar                                   |                  |  |
| ink capacities                             |                                           |                  |  |
| igine oil                                  | 13                                        |                  |  |
| el tank                                    | 320 I                                     |                  |  |
| esel Exhaust fluid (AdBlue® type)          | 24                                        |                  |  |
| pise and vibration                         |                                           |                  |  |
| oise at driving position (LpA)             | 68 dB                                     |                  |  |
| pise to environment (LwA)                  | 109 dB                                    |                  |  |
| bration on hands/arms                      | < 2.50 m/s <sup>2</sup>                   |                  |  |
| iscellaneous                               | 2.00 m, 0                                 |                  |  |
| teering wheels (front / rear)              | 2/2                                       |                  |  |
| ontrols                                    | 2 Joysticks                               |                  |  |
| ab certification                           | Cabin ROPS - FOPS le                      | vol 2            |  |
| au ceiuncauon                              | Caulii ROPS - FOPS le                     | VCI Z            |  |

## MRT 3570 - Dimensional drawing

| Other data                                        |  |
|---------------------------------------------------|--|
| Length of frame                                   |  |
| Wheelbase                                         |  |
| Ground clearance                                  |  |
| Counterweight offset (turret at 90°)              |  |
| Tilt-up angle                                     |  |
| Tilt-down angle                                   |  |
| Overall length at stabilisers                     |  |
| External turning radius (over tyres)              |  |
| Overall width with stabilisers extended           |  |
| Overall height                                    |  |
| Frame leveling corrector                          |  |
| Ground clearance under front tires on stabilizers |  |

|     | Metric  |
|-----|---------|
| l14 | 6.80 m  |
| у   | 3.75 m  |
| m4  | 0.44 m  |
| a7  | 3.75 m  |
| a4  | 13 °    |
| a5  | 108 °   |
| l12 | 6.50 m  |
| Wa1 | 5.06 m  |
| b7  | 7.42 m  |
| h17 | 3.26 m  |
| a9  | +/- 8 ° |
| m5  | 0.40 m  |