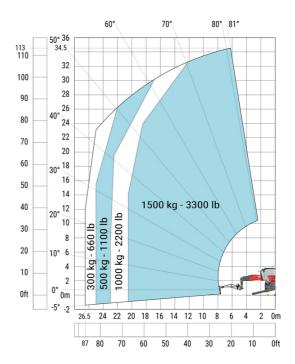

### MRT 3570 - Load chart

### Machine on lowered stabilisers with forks Metric

Machine on lowered stabilisers with winch 7200 kg (metric)

Machine on lowered stabilisers with 1500 kg jib Metric

Machine on lowered stabilisers with hook 9000 kg (Metric) Machine on lowered stabilisers with 365 kg platform Metric