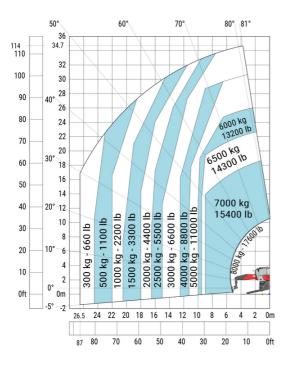

## MRT 3570 - Load chart

#### Machine on lowered stabilisers with winch 7200 kg (metric)

Machine on lowered stabilisers with 1500 kg jib Metric

Machine on lowered stabilisers with hook 9000 kg (Metric) Machine on lowered stabilisers with 365 kg platform Metric