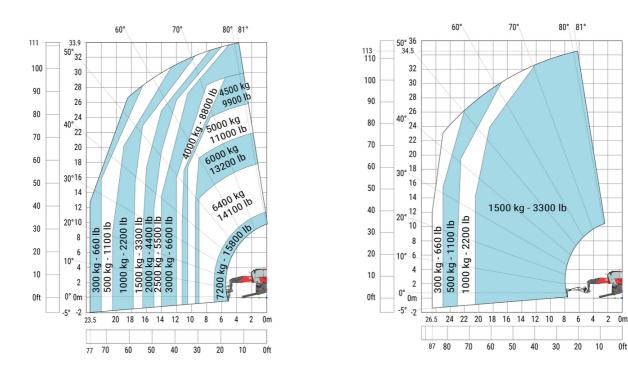

## MRT 3570 - Load chart

#### Machine on tires with forks Metric

### Machine on lowered stabilisers with forks Metric