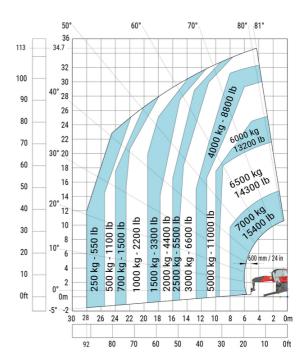

| m4  | 0.44 m  |
| Counterweight offset (turret at 90°)              | a7  | 3.75 m  |
| Tilt-up angle                                     | a4  | 13 °    |
| Tilt-down angle                                   | a5  | 108 °   |
| Overall length at stabilisers                     | 112 | 6.50 m  |
| External turning radius (over tyres)              | Wa1 | 5.06 m  |
| Overall width with stabilisers extended           | b7  | 7.42 m  |
| Overall height                                    | h17 | 3.26 m  |
| Frame leveling corrector                          | a9  | +/- 8 ° |
| Ground clearance under front tires on stabilizers | m5  | 0.40 m  |

## MRT 3570 - Load chart

#### Machine on tires with forks Metric



### Machine on lowered stabilisers with forks Metric



#### Machine on lowered stabilisers with winch 7200 kg (metric)

Machine on lowered stabilisers with 1500 kg jib Metric



Machine on lowered stabilisers with hook 9000 kg (Metric) Machine on lowered stabilisers with 365 kg platform Metric





# Machine on lowered stabilisers with 3D positive Metric





Head Office B.P. 249 - 430 rue de l'Aubinière 44150 Ancenis Cedex - France Tel: +33 (0)2 40 09 10 11 - Fax: +33 (0)2 40 09 10 97 www.manitou.com



This publication provides a description of the configuration versions and options for Manitou products, which may differ for equipment. The equipment presented in this brochure may be part of a series, as an option, or it may not be available, depending on the versions. Manitou reserves the right, at any time and without notice, to amend the