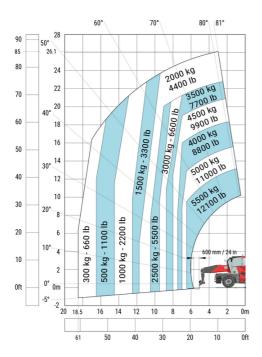

| у   | 3.75 m  |
| Ground clearance                                  | m4  | 0.44 m  |
| Counterweight offset (turret at 90°)              | a7  | 3.75 m  |
| Tilt-up angle                                     | a4  | 13 °    |
| Tilt-down angle                                   | a5  | 108 °   |
| Overall length at stabilisers                     | 112 | 6.50 m  |
| External turning radius (over tyres)              | Wa1 | 5.06 m  |
| Overall width with stabilisers extended           | b7  | 7.42 m  |
| Overall height                                    | h17 | 3.26 m  |
| Frame leveling corrector                          | a9  | +/- 8 ° |
| Ground clearance under front tires on stabilizers | m5  | 0.40 m  |

## MRT 3570 - Load chart

#### Machine on tires with forks Metric



### Machine on lowered stabilisers with forks Metric



#### Machine on lowered stabilisers with winch 7200 kg (metric)

Machine on lowered stabilisers with 1500 kg jib Metric



Machine on lowered stabilisers with hook 9000 kg (Metric) Machine on lowered stabilisers with 365 kg platform Metric





# Machine on lowered stabilisers with 3D positive Metric





Head Office B.P. 249 - 430 rue de l'Aubinière 44150 Ancenis Cedex - France Tel: +33 (0)2 40 09 10 11 - Fax: +33 (0)2 40 09 10 97 www.manitou.com



This publication provides a description of the configuration versions and options for Manitou products, which may differ for equipment. The equipment presented in this brochure may be part of a series, as an option, or it may not be available, depending on the versions. Manitou reserves