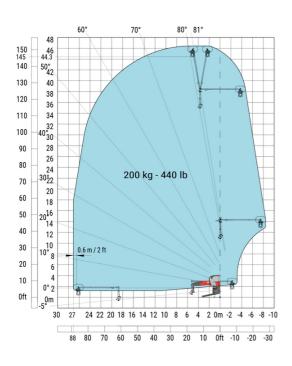

## MRT 3570 - Load chart

#### Machine on lowered stabilisers with winch 7200 kg (metric)

Machine on lowered stabilisers with 1500 kg jib Metric

Machine on lowered stabilisers with hook 9000 kg (Metric) Machine on lowered stabilisers with 365 kg platform Metric