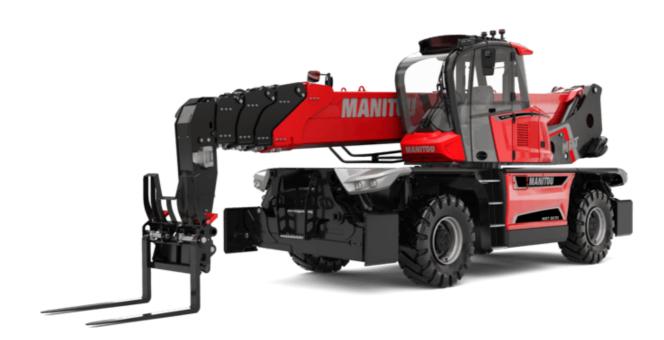

Technical sheet :

# MRT 3570

VISION +

|                                             | <b>MRT 3570</b> Created on July 31, 2025 at 9:02 | PMUI     |
|---------------------------------------------|--------------------------------------------------|----------|
| Capacities                                  | Metric                                           |          |
| Max. capacity                               | 7000 kg                                          |          |
| Max. lifting height                         | 34.70 m                                          |          |
| Maximum outreach                            | 28 m                                             |          |
| Weight and dimensions                       |                                                  |          |
| Overall length (with forks)                 | l1 10.06 m                                       |          |
| Length to face of forks                     | 12 8.86 m                                        |          |
| Overall width                               | b1 2.50 m                                        |          |
| Overall height                              | h17 3.26 m                                       |          |
| Overall cab width                           | b4 0.96 m                                        |          |
| Ground clearance                            | m4 0.44 m                                        |          |
| Wheelbase                                   | y 3.75 m                                         |          |
|                                             | a4 13 °                                          |          |
| Tilt-up angle                               |                                                  |          |
| Tilt-down angle                             | a5 108 °                                         |          |
| Turret rotation                             | 360 °                                            |          |
| Overall weight                              | 23800 kg                                         |          |
| Forks length / width / section              | l / e / s 1200 mm x 125 mm x 60 mm               |          |
| Wheels                                      |                                                  |          |
| Standard tires                              | 17,5-R25                                         |          |
| Drive wheels (front / rear)                 | 2/2                                              |          |
| Steering mode                               | 2 wheel steer, 4 wheel steer, Crab mo            | ode      |
| Stabilisers                                 |                                                  |          |
| Stabilizers Type                            | Telescopic Triplex                               |          |
| Controls with stabs                         | Stabs Commands Individual or Simultar            | neous    |
| Engine                                      |                                                  |          |
| Engine brand                                | Yanmar                                           |          |
| Engine norm                                 | Stage V, Tier 4                                  |          |
| Engine model                                | 4TN107FTT-6SMU2                                  |          |
| I.C. Engine power rating / Power            | 211 Hp / 155 kW                                  |          |
| Max. torque / Engine rotation (min)         | 805 Nm @ 1500 rpm                                |          |
| Number of cylinders - Capacity of cylinders | 4 - 4567 cm³                                     |          |
| Engine cooling system                       | Water cooled                                     |          |
| Electric circuit                            |                                                  |          |
| Number of batteries / Battery voltage       | 2 x 12 V                                         |          |
| 12V Battery capacity                        | 120 Ah                                           |          |
| Battery starting current                    | (EN)850 A                                        |          |
| Transmission                                |                                                  |          |
| Transmission type                           | Hydrostatic with CVT                             |          |
| Gearbox                                     | Speedshift                                       |          |
| Max. travel speed                           | 40 km/h                                          |          |
| Drawbar pull                                | 9300 daN                                         |          |
| Parking brake                               | Automatic negative parking brake                 |          |
|                                             | Oil-immersed multi-discs braking on from         |          |
| Service brake                               | axles                                            | t a leal |
| Performances                                |                                                  |          |
| Gradeability (laden / unladen)              | 29 % / 38.70 %                                   |          |
| Hydraulics                                  |                                                  |          |
| Hydraulic pump type                         | Variable displacement pump                       |          |
| Hydraulic flow                              | 172 I/min                                        |          |
| Hydraulic Pressure                          | 350 bar                                          |          |
| Tank capacities                             |                                                  |          |
| Engine oil                                  | 131                                              |          |
| Fuel tank                                   | 320                                              |          |
| Diesel Exhaust fluid (AdBlue® type)         | 241                                              |          |
| Noise and vibration                         | 241                                              |          |
|                                             |                                                  |          |
| Noise at driving position (LpA)             | 68 dB                                            |          |
| Noise to environment (LwA)                  | 109 dB                                           |          |
| Vibration on hands/arms                     | < 2.50 m/s²                                      |          |
| Miscellaneous                               |                                                  |          |
| Steering wheels (front / rear)              | 2/2                                              |          |
| Controls                                    | 2 Joysticks                                      |          |
| Cab certification                           | Cabin ROPS - FOPS level 2                        |          |
| Attachment recognition system (E-Reco)      | Standard                                         |          |