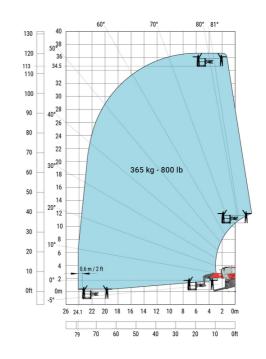

## MRT 3570 - Load chart

#### Machine on lowered stabilisers with winch 7200 kg (metric)

Machine on lowered stabilisers with 1500 kg jib Metric

Machine on lowered stabilisers with hook 9000 kg (Metric) Machine on lowered stabilisers with 365 kg platform Metric