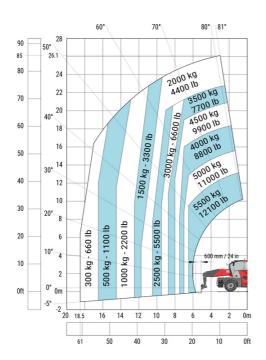

---|-----|
| Length of frame                                   | I14 |
| Wheelbase                                         | у   |
| Ground clearance                                  | m4  |
| Counterweight offset (turret at 90°)              | a7  |
| Tilt-up angle                                     | a4  |
| Tilt-down angle                                   | a5  |
| Overall length at stabilisers                     | l12 |
| External turning radius (over tyres)              | Wa1 |
| Overall width with stabilisers extended           | b7  |
| Overall height                                    | h17 |
| Frame leveling corrector                          | a9  |
| Ground clearance under front tires on stabilizers | m5  |

#### MRT 3570 - Load chart

### Machine on tires with forks Metric



### Machine on lowered stabilisers with forks Metric



Machine on lowered stabilisers with winch 7200 kg (metric)

Machine on lowered stabilisers with 1500 kg jib Metric





Machine on lowered stabilisers with hook 9000 kg (Metric) Machine on lowered stabilisers with 365 kg platform Metric





# Machine on lowered stabilisers with 3D positive Metric







#### **Head Office**

B.P. 249 - 430 rue de l'Aubinière 44150 Ancenis Cedex - France Tel: +33 (0)2 40 09 10 11 - Fax: +33 (0)2 40 09 10 97 www.manitou.com



This publication provides a description of the configuration versions and options for Manitou products, which may differ for equipment. The equipment presented in this brochure may be part of a series, as an option, or it may not be available, depending on the versions. Manitou