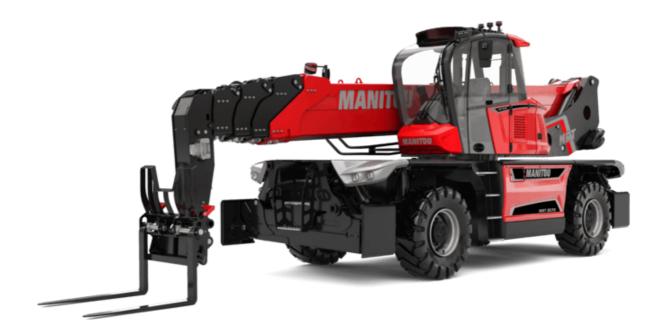

Technical sheet:

# **MRT 3570**

#### **VISION +**





| 2 tal                                      |                                                  |           |  |
|--------------------------------------------|--------------------------------------------------|-----------|--|
| Capacities                                 | Metric                                           |           |  |
| lax. capacity                              | 7000 kg                                          |           |  |
| ax. lifting height                         | 34.70 m                                          |           |  |
| aximum outreach                            | 28 m                                             |           |  |
| eight and dimensions                       |                                                  |           |  |
| ver