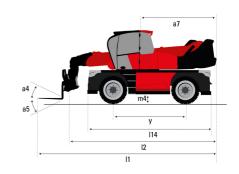

#### **VISION +**

| 2 tal                                      |                                                  |           |  |
|--------------------------------------------|--------------------------------------------------|-----------|--|
| Capacities                                 | Metric                                           |           |  |
| lax. capacity                              | 7000 kg                                          |           |  |
| ax. lifting height                         | 34.70 m                                          |           |  |
| aximum outreach                            | 28 m                                             |           |  |
| eight and dimensions                       |                                                  |           |  |
| verall length (with forks)                 | l1 10.06 m                                       |           |  |
| ength to face of forks                     | 12 8.86 m                                        |           |  |
| verall width                               | b1 2.50 m                                        |           |  |
| verall height                              | h17 3.26 m                                       |           |  |
| verall cab width                           | b4 0.96 m                                        |           |  |
| round clearance                            | m4 0.44 m                                        |           |  |
| heelbase                                   | y 3.75 m                                         |           |  |
| It-up angle                                | a4 13 °                                          |           |  |
| It-down angle                              | a5 108°                                          |           |  |
| urret rotation                             | 360 °                                            |           |  |
| verall weight                              | 23800 kg                                         |           |  |
| orks length / width / section              | I / e / s 1200 mm x 125 mm x 60 mm               |           |  |
| heels                                      | 17 6 7 3 1200 11111 X 123 11111 X 00 11111       |           |  |
| andard tires                               | 17,5-R25                                         |           |  |
|                                            |                                                  |           |  |
| rive wheels (front / rear)                 | 2 / 2                                            |           |  |
| teering mode                               | 2 wheel steer, 4 wheel steer, Crab r             | node      |  |
| tabilisers                                 |                                                  |           |  |
| abilizers Type                             | Telescopic Triplex                               |           |  |
| ontrols with stabs                         | Stabs Commands Individual or Simult              | aneous    |  |
| ngine                                      |                                                  |           |  |
| ngine brand                                | Yanmar                                           |           |  |
| ngine norm                                 | Stage V, Tier 4                                  |           |  |
| ngine model                                | 4TN107FTT-6SMU2                                  |           |  |
| C. Engine power rating / Power             | 211 Hp / 155 kW                                  |           |  |
| ax. torque / Engine rotation (min)         | 805 Nm @ 1500 rpm                                |           |  |
| umber of cylinders - Capacity of cylinders | 4 - 4567 cm³                                     |           |  |
| ngine cooling system                       | Water cooled                                     |           |  |
| lectric circuit                            |                                                  |           |  |
| umber of batteries / Battery voltage       | 2 x 12 V                                         |           |  |
| 2V Battery capacity                        | 120 Ah                                           |           |  |
| attery starting current                    | (EN)850 A                                        |           |  |
| ransmission                                |                                                  |           |  |
| ransmission type                           | Hydrostatic with CVT                             |           |  |
| earbox                                     | Speedshift                                       |           |  |
| ax. travel speed                           | 40 km/h                                          |           |  |
| ·                                          | 9300 daN                                         |           |  |
| rawbar pull                                |                                                  |           |  |
| arking brake                               | Automatic negative parking brak                  |           |  |
| ervice brake                               | Oil-immersed multi-discs braking on fro<br>axles | ınt & re  |  |
| erformances                                | unido                                            |           |  |
| radeability (laden / unladen)              | 29 % / 38.70 %                                   |           |  |
| ydraulics                                  | 25 10 / 30.70 10                                 |           |  |
| •                                          | Variable displacement pump                       |           |  |
| ydraulic pump type                         |                                                  |           |  |
| ydraulic flow                              |                                                  | 172 l/min |  |
| ydraulic Pressure                          | 350 bar                                          |           |  |
| ank capacities                             |                                                  |           |  |
| ngine oil                                  | 131                                              |           |  |
| uel tank                                   | 320                                              |           |  |
| esel Exhaust fluid (AdBlue® type)          | 24                                               |           |  |
| pise and vibration                         |                                                  |           |  |
| oise at driving position (LpA)             | 68 dB                                            |           |  |
| oise to environment (LwA)                  | 109 dB                                           |           |  |
| bration on hands/arms                      | < 2.50 m/s <sup>2</sup>                          |           |  |
| iscellaneous                               |                                                  |           |  |
| teering wheels (front / rear)              | 2/2                                              |           |  |
| ontrols                                    | 2 Joysticks                                      |           |  |
| ab certification                           | Cabin ROPS - FOPS level 2                        |           |  |
| ttachment recognition system (E-Reco)      | Standard                                         |           |  |

## MRT 3570 - Dimensional drawing

6.80 m 3.75 m 0.44 m 3.75 m 13 ° 108 ° 6.50 m 5.06 m 7.42 m 3.26 m +/-8 °

| Other data                                        |     |
|---------------------------------------------------|-----|
| Length of frame                                   | I14 |
| Wheelbase                                         | у   |
| Ground clearance                                  | m4  |
| Counterweight offset (turret at 90°)              | a7  |
| Tilt-up angle                                     | a4  |
| Tilt-down angle                                   | a5  |
| Overall length at stabilisers                     | l12 |
| External turning radius (over tyres)              | Wa1 |
| Overall width with stabilisers extended           | b7  |
| Overall height                                    | h17 |
| Frame leveling corrector                          | a9  |
| Ground clearance under front tires on stabilizers | m5  |