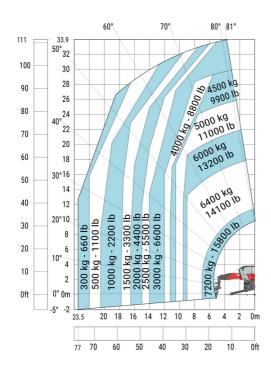

#### MRT 3570 - Load chart

### Machine on lowered stabilisers with forks Metric

Machine on lowered stabilisers with winch 7200 kg (metric)

Machine on lowered stabilisers with 1500 kg jib Metric

Machine on lowered stabilisers with hook 9000 kg (Metric) Machine on lowered stabilisers with 365 kg platform Metric