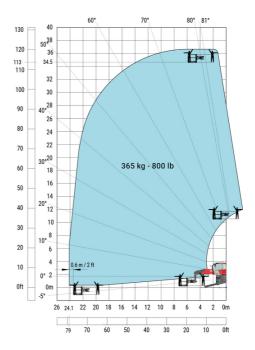

#### MRT 3570 - Load chart

### Machine on lowered stabilisers with forks Metric

Machine on lowered stabilisers with winch 7200 kg (metric)

Machine on lowered stabilisers with 1500 kg jib Metric

Machine on lowered stabilisers with hook 9000 kg (Metric) Machine on lowered stabilisers with 365 kg platform Metric