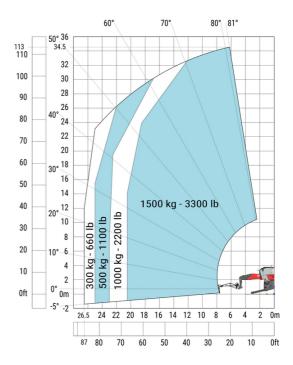

#### MRT 3570 - Load chart

### Machine on lowered stabilisers with forks Metric

Machine on lowered stabilisers with winch 7200 kg (metric)

Machine on lowered stabilisers with 1500 kg jib Metric

Machine on lowered stabilisers with hook 9000 kg (Metric) Machine on lowered stabilisers with 365 kg platform Metric