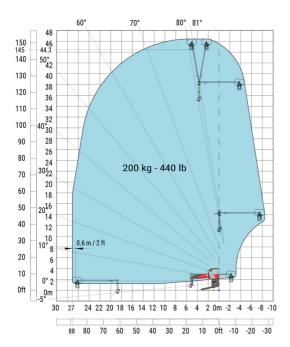

#### MRT 3570 - Load chart

### Machine on lowered stabilisers with forks Metric

Machine on lowered stabilisers with winch 7200 kg (metric)

Machine on lowered stabilisers with 1500 kg jib Metric

Machine on lowered stabilisers with hook 9000 kg (Metric) Machine on lowered stabilisers with 365 kg platform Metric