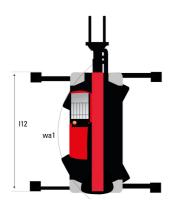

## MRT 3570 - Dimensional drawing

6.80 m 3.75 m 0.44 m 3.75 m 13 ° 108 ° 6.50 m 5.06 m 7.42 m 3.26 m +/-8 °

| Other data                                        |     |
|---------------------------------------------------|-----|
| Length of frame                                   | I14 |
| Wheelbase                                         | у   |
| Ground clearance                                  | m4  |
| Counterweight offset (turret at 90°)              | a7  |
| Tilt-up angle                                     | a4  |
| Tilt-down angle                                   | a5  |
| Overall length at stabilisers                     | l12 |
| External turning radius (over tyres)              | Wa1 |
| Overall width with stabilisers extended           | b7  |
| Overall height                                    | h17 |
| Frame leveling corrector                          | a9  |
| Ground clearance under front tires on stabilizers | m5  |