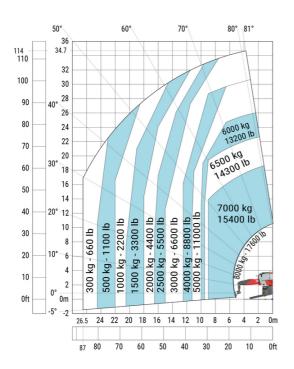

| a4  |
| Tilt-down angle                                   | a5  |
| Overall length at stabilisers                     | l12 |
| External turning radius (over tyres)              | Wa1 |
| Overall width with stabilisers extended           | b7  |
| Overall height                                    | h17 |
| Frame leveling corrector                          | a9  |
| Ground clearance under front tires on stabilizers | m5  |

#### MRT 3570 - Load chart

### Machine on tires with forks Metric



### Machine on lowered stabilisers with forks Metric



Machine on lowered stabilisers with winch 7200 kg (metric)

Machine on lowered stabilisers with 1500 kg jib Metric





Machine on lowered stabilisers with hook 9000 kg (Metric) Machine on lowered stabilisers with 365 kg platform Metric





# Machine on lowered stabilisers with 3D positive Metric







#### **Head Office**

B.P. 249 - 430 rue de l'Aubinière 44150 Ancenis Cedex - France Tel: +33 (0)2 40 09 10 11 - Fax: +33 (0)2 40 09 10 97 www.manitou.com



This publication provides a description of the configuration versions and options for Manitou products, which may differ for equipment. The equipment presented in this brochure may be part of a series, as an option, or it may not be available, depending on the versions. Manitou reserves the right, at any time and without notice, to amend the specifications described and represented. The specifications provided do not bind the manufacturer. For more details, please contact your Manitou agent. This is not a contractually binding document. The presentation of the product