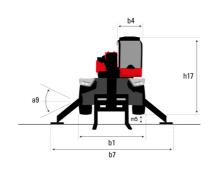

## MRT 3570 - Dimensional drawing

6.80 m 3.75 m 0.44 m 3.75 m 13 ° 108 ° 6.50 m 5.06 m 7.42 m 3.26 m +/-8 °

| Other data                                        |     |
|---------------------------------------------------|-----|
| Length of frame                                   | I14 |
| Wheelbase                                         | у   |
| Ground clearance                                  | m4  |
| Counterweight offset (turret at 90°)              | a7  |
| Tilt-up angle                                     | a4  |
| Tilt-down angle                                   | a5  |
| Overall length at stabilisers                     | l12 |
| External turning radius (over tyres)              | Wa1 |
| Overall width with stabilisers extended           | b7  |
| Overall height                                    | h17 |
| Frame leveling corrector                          | a9  |
| Ground clearance under front tires on stabilizers | m5  |