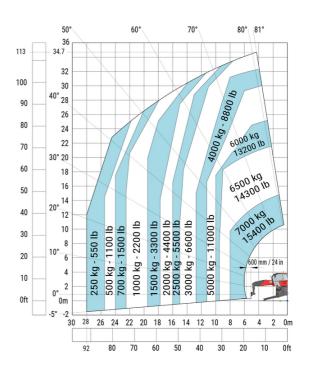

#### MRT 3570 - Load chart

### Machine on lowered stabilisers with forks Metric

Machine on lowered stabilisers with winch 7200 kg (metric)

Machine on lowered stabilisers with 1500 kg jib Metric

Machine on lowered stabilisers with hook 9000 kg (Metric) Machine on lowered stabilisers with 365 kg platform Metric