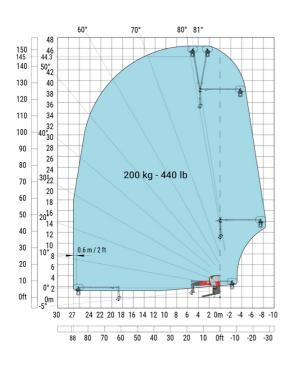

# MRT 3570 - Load chart

# Machine on lowered stabilisers with winch 7200 kg (metric)

Machine on lowered stabilisers with 1500 kg jib Metric

Machine on lowered stabilisers with hook 9000 kg (Metric) Machine on lowered stabilisers with 365 kg platform Metric