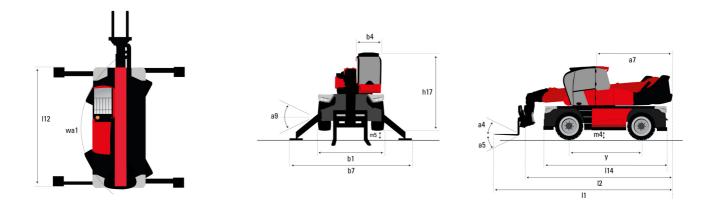

# MRT 3570 - Dimensional drawing

| Other data                                        |     | Metric  |
|---------------------------------------------------|-----|---------|
| Length of frame                                   | 114 | 6.80 m  |
| Wheelbase                                         | у   | 3.75 m  |
| Ground clearance                                  | m4  | 0.44 m  |
| Counterweight offset (turret at 90°)              | а7  | 3.75 m  |
| Tilt-up angle                                     | a4  | 13 °    |
| Tilt-down angle                                   | a5  | 108 °   |
| Overall length at stabilisers                     | 112 | 6.50 m  |
| External turning radius (over tyres)              | Wa1 | 5.06 m  |
| Overall width with stabilisers extended           | b7  | 7.42 m  |
| Overall height                                    | h17 | 3.26 m  |
| Frame leveling corrector                          | a9  | +/- 8 ° |
| Ground clearance under front tires on stabilizers | m5  | 0.40 m  |