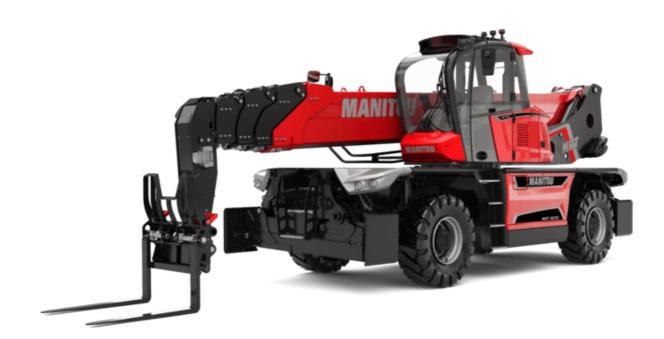

Technical sheet :

# MRT 3570

VISION +

|                                             | <b>MRT 3570</b> U | eated on August 15, 2025 at 4:35 PM UT           |
|---------------------------------------------|-------------------|--------------------------------------------------|
| Capacities                                  |                   | Metric                                           |
| Max. capacity                               |                   | 7000 kg                                          |
| Max. lifting height                         |                   | 34.70 m                                          |
| Maximum outreach                            |                   | 28 m                                             |
| Weight and dimensions                       |                   |                                                  |
| Overall length (with forks)                 | 11                | 10.06 m                                          |
| Length to face of forks                     | 12                | 8.86 m                                           |
| Overall width                               | b1                | 2.50 m                                           |
| Overall height                              | h17               | 3.26 m                                           |
| Overall cab width                           | b4                | 0.96 m                                           |
| Ground clearance                            | m4                | 0.44 m                                           |
| Wheelbase                                   | у                 | 3.75 m                                           |
| Tilt-up angle                               | a4                | 13 °                                             |
| Tilt-down angle                             | a5                | 108 °                                            |
| Turret rotation                             |                   | 360 °                                            |
| Overall weight                              |                   | 23800 kg                                         |
| Forks length / width / section              | l / e / s         | 1200 mm x 125 mm x 60 mm                         |
| Wheels                                      |                   |                                                  |
| Standard tires                              |                   | 17,5-R25                                         |
| Drive wheels (front / rear)                 |                   | 2/2                                              |
| Steering mode                               |                   | 2 wheel steer, 4 wheel steer, Crab mode          |
| Stabilisers                                 |                   |                                                  |
| Stabilizers Type                            |                   | Telescopic Triplex                               |
| Controls with stabs                         |                   | Stabs Commands Individual or Simultaneous        |
| Engine                                      |                   |                                                  |
| Engine brand                                |                   | Yanmar                                           |
| Engine norm                                 |                   | Stage V, Tier 4                                  |
| Engine model                                |                   | 4TN107FTT-6SMU2                                  |
| I.C. Engine power rating / Power            |                   | 211 Hp / 155 kW                                  |
| Max. torque / Engine rotation (min)         |                   | 805 Nm @ 1500 rpm                                |
| Number of cylinders - Capacity of cylinders |                   | 4 - 4567 cm³                                     |
| Engine cooling system                       |                   | Water cooled                                     |
| Electric circuit                            |                   |                                                  |
| Number of batteries / Battery voltage       |                   | 2 x 12 V                                         |
| 12V Battery capacity                        |                   | 120 Ah                                           |
| Battery starting current                    |                   | (EN)850 A                                        |
| Transmission                                |                   |                                                  |
| Transmission type                           |                   | Hydrostatic with CVT                             |
| Gearbox                                     |                   | Speedshift                                       |
| Max. travel speed                           |                   | 40 km/h                                          |
| Drawbar pull                                |                   | 9300 daN                                         |
| Parking brake                               |                   | Automatic negative parking brake                 |
| Service brake                               |                   | Oil-immersed multi-discs braking on front & rear |
|                                             |                   | axles                                            |
| Performances                                |                   |                                                  |
| Gradeability (laden / unladen)              |                   | 29 % / 38.70 %                                   |
| Hydraulics                                  |                   |                                                  |
| Hydraulic pump type                         |                   | Variable displacement pump                       |
| Hydraulic flow                              |                   | 172 l/min                                        |
| Hydraulic Pressure                          |                   | 350 bar                                          |
| Tank capacities                             |                   |                                                  |
| Engine oil                                  |                   | 13                                               |
| Fuel tank                                   |                   | 320                                              |
| Diesel Exhaust fluid (AdBlue® type)         |                   | 24 I                                             |
| Noise and vibration                         |                   |                                                  |
| Noise at driving position (LpA)             |                   | 68 dB                                            |
| Noise to environment (LwA)                  |                   | 109 dB                                           |
| Vibration on hands/arms                     |                   | < 2.50 m/s²                                      |
| Miscellaneous                               |                   |                                                  |
| Steering wheels (front / rear)              |                   | 2/2                                              |
| Controls                                    |                   | 2 Joysticks                                      |
| Cab certification                           |                   | Cabin ROPS - FOPS level 2                        |
| Attachment recognition system (F-Reco)      |                   | hreh net?                                        |