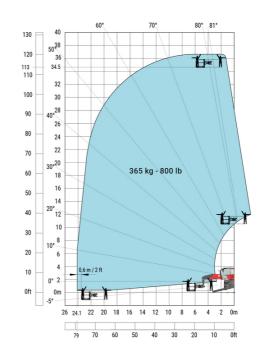

# MRT 3570 - Load chart

# Machine on lowered stabilisers with winch 7200 kg (metric)

Machine on lowered stabilisers with 1500 kg jib Metric

Machine on lowered stabilisers with hook 9000 kg (Metric) Machine on lowered stabilisers with 365 kg platform Metric