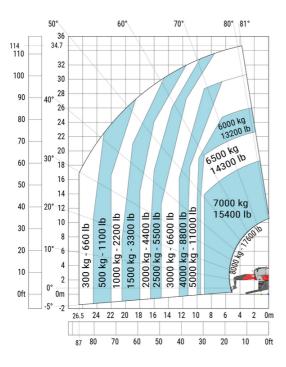

# MRT 3570 - Load chart

# Machine on lowered stabilisers with forks Metric

# Machine on lowered stabilisers with winch 7200 kg (metric)

Machine on lowered stabilisers with 1500 kg jib Metric

Machine on lowered stabilisers with hook 9000 kg (Metric) Machine on lowered stabilisers with 365 kg platform Metric