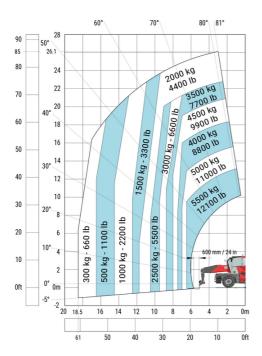

| у   | 3.75 m  |
| Ground clearance                                  | m4  | 0.44 m  |
| Counterweight offset (turret at 90°)              | а7  | 3.75 m  |
| Tilt-up angle                                     | a4  | 13 °    |
| Tilt-down angle                                   | a5  | 108 °   |
| Overall length at stabilisers                     | 112 | 6.50 m  |
| External turning radius (over tyres)              | Wa1 | 5.06 m  |
| Overall width with stabilisers extended           | b7  | 7.42 m  |
| Overall height                                    | h17 | 3.26 m  |
| Frame leveling corrector                          | a9  | +/- 8 ° |
| Ground clearance under front tires on stabilizers | m5  | 0.40 m  |

# MRT 3570 - Load chart

#### Machine on tires with forks Metric



# Machine on lowered stabilisers with forks Metric



# Machine on lowered stabilisers with winch 7200 kg (metric)

Machine on lowered stabilisers with 1500 kg jib Metric



Machine on lowered stabilisers with hook 9000 kg (Metric) Machine on lowered stabilisers with 365 kg platform Metric





# Machine on lowered stabilisers with 3D positive Metric





Head Office B.P. 249 - 430 rue de l'Aubinière 44150 Ancenis Cedex - France Tel: +33 (0)2 40 09 10 11 - Fax: +33 (0)2 40 09 10 97 www.manitou.com



This publication provides a description of the configuration versions and options for Manitou products, which may differ for equipment. The equipment presented in this brochure may be part of a series, as an option, or it may not be available, depending on the versions. Manitou reserves the