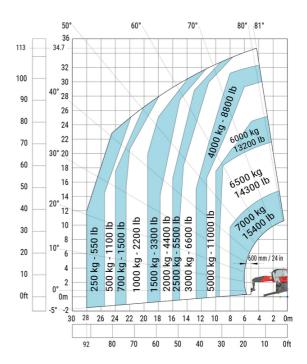

# MRT 3570 - Load chart

# Machine on lowered stabilisers with forks Metric

# Machine on lowered stabilisers with winch 7200 kg (metric)

Machine on lowered stabilisers with 1500 kg jib Metric

Machine on lowered stabilisers with hook 9000 kg (Metric) Machine on lowered stabilisers with 365 kg platform Metric