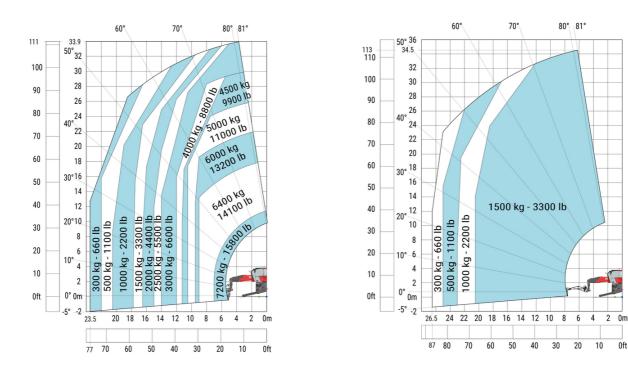

# MRT 3570 - Load chart

#### Machine on tires with forks Metric

# Machine on lowered stabilisers with forks Metric

# Machine on lowered stabilisers with winch 7200 kg (metric)

Machine on lowered stabilisers with 1500 kg jib Metric

Machine on lowered stabilisers with hook 9000 kg (Metric) Machine on lowered stabilisers with 365 kg platform Metric