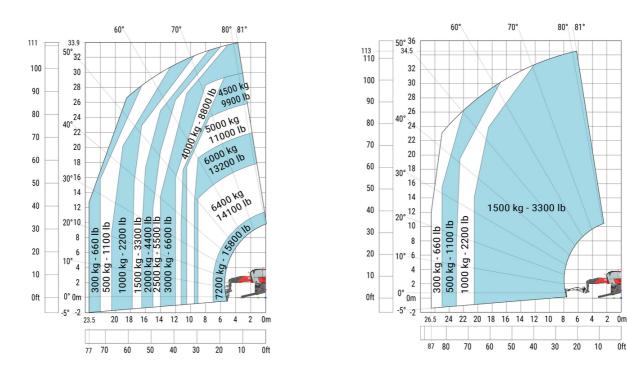

# MRT 3570 - Load chart

#### Machine on tires with forks Metric

# Machine on lowered stabilisers with forks Metric

# Machine on lowered stabilisers with winch 7200 kg (metric)

Machine on lowered stabilisers with 1500 kg jib Metric

Machine on lowered stabilisers with hook 9000 kg (Metric) Machine on lowered stabilisers with 365 kg platform Metric