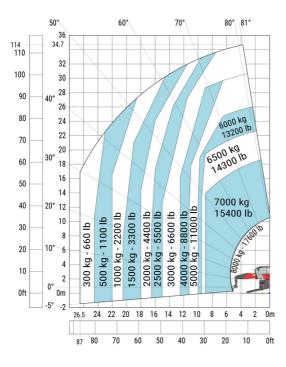

# MRT 3570 - Load chart

# Machine on lowered stabilisers with winch 7200 kg (metric)

Machine on lowered stabilisers with 1500 kg jib Metric

Machine on lowered stabilisers with hook 9000 kg (Metric) Machine on lowered stabilisers with 365 kg platform Metric