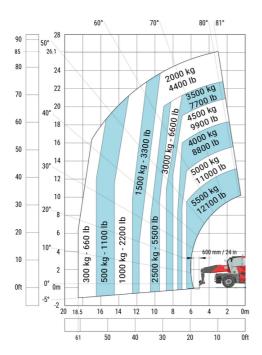

| у   | 3.75 m  |
| Ground clearance                                  | m4  | 0.44 m  |
| Counterweight offset (turret at 90°)              | а7  | 3.75 m  |
| Tilt-up angle                                     | a4  | 13 °    |
| Tilt-down angle                                   | а5  | 108 °   |
| Overall length at stabilisers                     | 112 | 6.50 m  |
| External turning radius (over tyres)              | Wa1 | 5.06 m  |
| Overall width with stabilisers extended           | b7  | 7.42 m  |
| Overall height                                    | h17 | 3.26 m  |
| Frame leveling corrector                          | a9  | +/- 8 ° |
| Ground clearance under front tires on stabilizers | m5  | 0.40 m  |

# MRT 3570 - Load chart

#### Machine on tires with forks Metric



# Machine on lowered stabilisers with forks Metric



# Machine on lowered stabilisers with winch 7200 kg (metric)

Machine on lowered stabilisers with 1500 kg jib Metric



Machine on lowered stabilisers with hook 9000 kg (Metric) Machine on lowered stabilisers with 365 kg platform Metric





# Machine on lowered stabilisers with 3D positive Metric





Head Office B.P. 249 - 430 rue de l'Aubinière 44150 Ancenis Cedex - France Tel: +33 (0)2 40 09 10 11 - Fax: +33 (0)2 40 09 10 97 www.manitou.com



This publication provides a description of the configuration versions and options for Manitou products, which may differ for equipment. The equipment presented in this brochure may be part of a series, as an option, or it may not be available, depending on the versions. Manitou reserves the