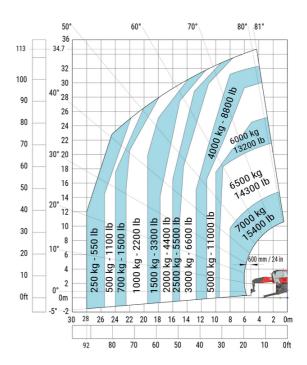

| m4  | 0.44 m  |
| Counterweight offset (turret at 90°)              | а7  | 3.75 m  |
| Tilt-up angle                                     | a4  | 13 °    |
| Tilt-down angle                                   | а5  | 108 °   |
| Overall length at stabilisers                     | 112 | 6.50 m  |
| External turning radius (over tyres)              | Wa1 | 5.06 m  |
| Overall width with stabilisers extended           | b7  | 7.42 m  |
| Overall height                                    | h17 | 3.26 m  |
| Frame leveling corrector                          | a9  | +/- 8 ° |
| Ground clearance under front tires on stabilizers | m5  | 0.40 m  |

# MRT 3570 - Load chart

#### Machine on tires with forks Metric



# Machine on lowered stabilisers with forks Metric



# Machine on lowered stabilisers with winch 7200 kg (metric)

Machine on lowered stabilisers with 1500 kg jib Metric



Machine on lowered stabilisers with hook 9000 kg (Metric) Machine on lowered stabilisers with 365 kg platform Metric





# Machine on lowered stabilisers with 3D positive Metric





Head Office B.P. 249 - 430 rue de l'Aubinière 44150 Ancenis Cedex - France Tel: +33 (0)2 40 09 10 11 - Fax: +33 (0)2 40 09 10 97 www.manitou.com



This publication provides a description of the configuration versions and options for Manitou products, which may differ for equipment. The equipment presented in this brochure may be part of a series, as an option, or it may not be available, depending on the versions. Manitou reserves the right, at any time and without notice, to amend the sp