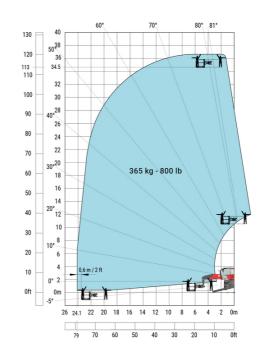

# MRT 3570 - Load chart

# Machine on lowered stabilisers with winch 7200 kg (metric)

Machine on lowered stabilisers with 1500 kg jib Metric

Machine on lowered stabilisers with hook 9000 kg (Metric) Machine on lowered stabilisers with 365 kg platform Metric