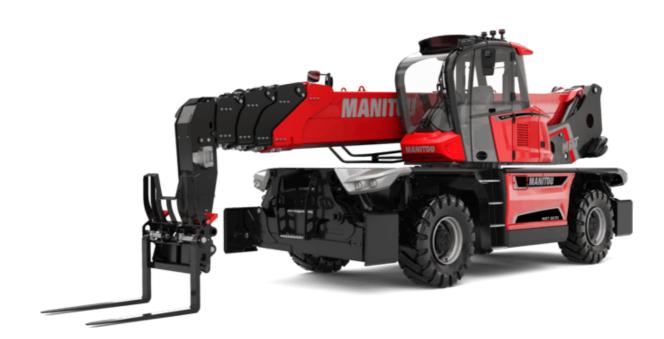

# MRT 3570

VISION +

|                                             | <b>MRT 3570</b> Created on June 6, | 2025 at 4:30 PM UT         |
|---------------------------------------------|------------------------------------|----------------------------|
| Capacities                                  | М                                  | etric                      |
| Max. capacity                               | 70                                 | 00 kg                      |
| Max. lifting height                         |                                    | 70 m                       |
| Maximum outreach                            |                                    | 8 m                        |
| Weight and dimensions                       |                                    |                            |
| Overall length (with forks)                 | l1 10.                             | 06 m                       |
| Length to face of forks                     |                                    | 36 m                       |
| Overall width                               |                                    | 50 m                       |
| Overall height                              |                                    | 26 m                       |
| Overall cab width                           |                                    | 96 m                       |
| Ground clearance                            |                                    | 44 m                       |
| Wheelbase                                   |                                    | 75 m                       |
| Tilt-up angle                               |                                    | 3°                         |
|                                             |                                    |                            |
| Tilt-down angle                             |                                    | 08 °                       |
| Turret rotation                             |                                    | 60 °                       |
| Overall weight                              |                                    | 00 kg                      |
| Forks length / width / section              | l/e/s 1200 mm x 12                 | 25 mm x 60 mm              |
| Wheels                                      |                                    |                            |
| Standard tires                              |                                    | 5-R25                      |
| Drive wheels (front / rear)                 |                                    | / 2                        |
| Steering mode                               | 2 wheel steer, 4 wh                | eel steer, Crab mode       |
| Stabilisers                                 |                                    |                            |
| Stabilizers Type                            | Telesco                            | pic Triplex                |
| Controls with stabs                         | Stabs Commands Ind                 | ividual or Simultaneous    |
| Engine                                      |                                    |                            |
| Engine brand                                | Ya                                 | nmar                       |
| Engine norm                                 | Stage                              | V, Tier 4                  |
| Engine model                                | 4TN107F                            | TT-6SMU2                   |
| I.C. Engine power rating / Power            | 211 Hp                             | / 155 kW                   |
| Max. torque / Engine rotation (min)         | 805 Nm (                           | @ 1500 rpm                 |
| Number of cylinders - Capacity of cylinders | 4 - 45                             | i67 cm³                    |
| Engine cooling system                       | Water                              | cooled                     |
| Electric circuit                            |                                    |                            |
| Number of batteries / Battery voltage       | 2 x                                | 12 V                       |
| 12V Battery capacity                        |                                    | 0 Ah                       |
| Battery starting current                    |                                    | 850 A                      |
| Transmission                                |                                    |                            |
| Transmission type                           | Hydrostat                          | tic with CVT               |
| Gearbox                                     |                                    | edshift                    |
| Max. travel speed                           |                                    | km/h                       |
| Drawbar pull                                |                                    | 0 daN                      |
| Parking brake                               |                                    | tive parking brake         |
|                                             | -                                  | cs braking on front & rear |
| Service brake                               |                                    | (les                       |
| Performances                                |                                    |                            |
| Gradeability (laden / unladen)              | 29 % /                             | 38.70 %                    |
| Hydraulics                                  |                                    |                            |
| Hydraulic pump type                         | Variable disp                      | lacement pump              |
| Hydraulic flow                              |                                    | I/min                      |
| Hydraulic Pressure                          |                                    | 0 bar                      |
| Tank capacities                             |                                    | o bui                      |
| Engine oil                                  |                                    | 31                         |
| Fuel tank                                   |                                    | 20                         |
|                                             |                                    |                            |
| Diesel Exhaust fluid (AdBlue® type)         |                                    | 24                         |
| Noise and vibration                         |                                    |                            |
| Noise at driving position (LpA)             |                                    | B dB                       |
| Noise to environment (LwA)                  |                                    | 9 dB                       |
| Vibration on hands/arms                     | < 2.5                              | 0 m/s²                     |
| Miscellaneous                               |                                    |                            |
| Steering wheels (front / rear)              |                                    | / 2                        |
| Controls                                    |                                    | ysticks                    |
| Cab certification                           | Cabin ROPS                         | - FOPS level 2             |
| Attachment recognition system (E-Reco)      | Sta                                | ndard                      |