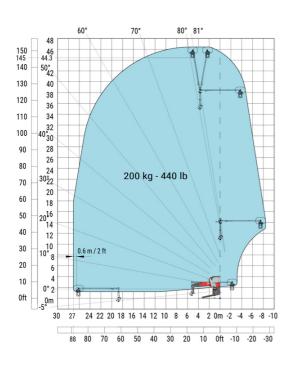

# MRT 3570 - Load chart

# Machine on lowered stabilisers with 3D positive Metric

Head Office B.P. 249 - 430 rue de l'Aubinière 44150 Ancenis Cedex - France Tel: +33 (0)2 40 09 10 11 - Fax: +33 (0)2 40 09 10 97 www.manitou.com