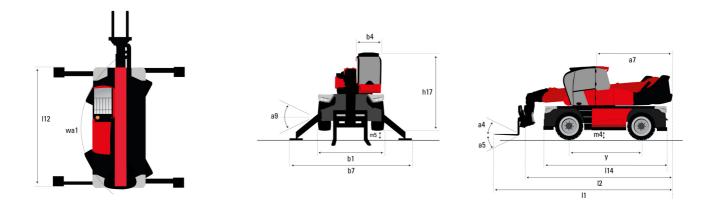

# MRT 3570 - Dimensional drawing

| Other data                                        |     | Metric  |
|---------------------------------------------------|-----|---------|
| Length of frame                                   | 114 | 6.80 m  |
| Wheelbase                                         | у   | 3.75 m  |
| Ground clearance                                  | m4  | 0.44 m  |
| Counterweight offset (turret at 90°)              | а7  | 3.75 m  |
| Tilt-up angle                                     | a4  | 13 °    |
| Tilt-down angle                                   | а5  | 108 °   |
| Overall length at stabilisers                     | 112 | 6.50 m  |
| External turning radius (over tyres)              | Wa1 | 5.06 m  |
| Overall width with stabilisers extended           | b7  | 7.42 m  |
| Overall height                                    | h17 | 3.26 m  |
| Frame leveling corrector                          | a9  | +/- 8 ° |
| Ground clearance under front tires on stabilizers | m5  | 0.40 m  |