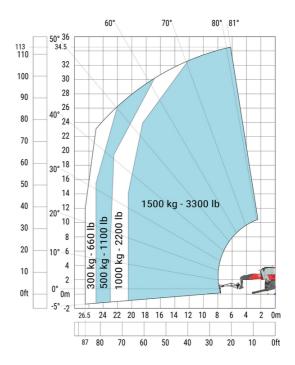

|
| a5  | 108 °                                                |
| l12 | 6.50 m                                               |
| Wa1 | 5.06 m                                               |
| b7  | 7.42 m                                               |
| h17 | 3.26 m                                               |
| a9  | +/- 8 °                                              |
| m5  | 0.44 m                                               |
|     | y<br>m4<br>a7<br>a4<br>a5<br>l12<br>Wa1<br>b7<br>h17 |

#### MRT 3570 - Load chart

### Machine on tyres with forks Metric



### Machine on lowered stabilisers with forks Metric



Machine on lowered stabilisers with winch 7200 kg (metric)

Machine on lowered stabilisers with 1500 kg jib Metric





Machine on lowered stabilisers with hook 9000 kg (Metric) Machine on lowered stabilisers with 365 kg platform Metric





# Machine on lowered stabilisers with 3D positive Metric







#### **Head Office**

B.P. 249 - 430 rue de l'Aubinière 44150 Ancenis Cedex - France Tel: +33 (0)2 40 09 10 11 - Fax: +33 (0)2 40 09 10 97 www.manitou.com



This publication provides a description of the configuration versions and options for Manitou products, which may differ for equipment. The equipment presented in this brochure may be part of a series, as an option, or it may not be available, depending on the versions. Manitou reserves the right, at any time and without notice, to amend the specifications described and represented. The specifications provided do not bind the manufacturer. For more d