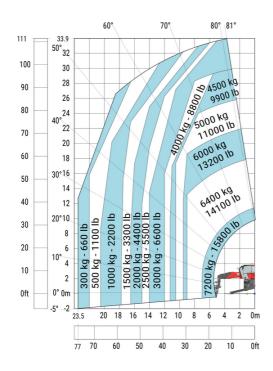

### Machine on lowered stabilisers with forks Metric

Machine on lowered stabilisers with winch 7200 kg (metric)

Machine on lowered stabilisers with 1500 kg jib Metric

Machine on lowered stabilisers with hook 9000 kg (Metric) Machine on lowered stabilisers with 365 kg platform Metric