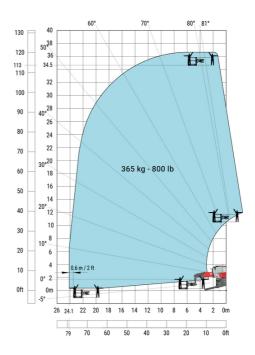

#### MRT 3570 - Load chart

### Machine on lowered stabilisers with forks Metric

Machine on lowered stabilisers with winch 7200 kg (metric)

Machine on lowered stabilisers with 1500 kg jib Metric

Machine on lowered stabilisers with hook 9000 kg (Metric) Machine on lowered stabilisers with 365 kg platform Metric