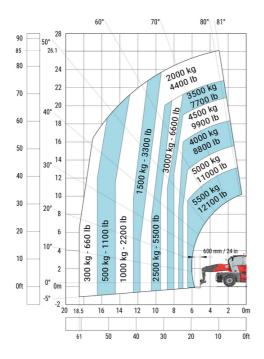

|
| m4  | 0.36 m                                               |
| a7  | 3.75 m                                               |
| a4  | 13 °                                                 |
| a5  | 108 °                                                |
| l12 | 6.50 m                                               |
| Wa1 | 5.06 m                                               |
| b7  | 7.42 m                                               |
| h17 | 3.26 m                                               |
| a9  | +/- 8 °                                              |
| m5  | 0.44 m                                               |
|     | y<br>m4<br>a7<br>a4<br>a5<br>l12<br>Wa1<br>b7<br>h17 |

#### MRT 3570 - Load chart

### Machine on tyres with forks Metric



### Machine on lowered stabilisers with forks Metric



Machine on lowered stabilisers with winch 7200 kg (metric)

Machine on lowered stabilisers with 1500 kg jib Metric





Machine on lowered stabilisers with hook 9000 kg (Metric) Machine on lowered stabilisers with 365 kg platform Metric





# Machine on lowered stabilisers with 3D positive Metric







#### **Head Office**

B.P. 249 - 430 rue de l'Aubinière 44150 Ancenis Cedex - France Tel: +33 (0)2 40 09 10 11 - Fax: +33 (0)2 40 09 10 97 www.manitou.com



This publication provides a description of the configuration versions and options for Manitou products, which may differ for equipment. The equipment presented in this brochure may be part of a series, as an option, or it may not be available, depending on the versions. Manitou