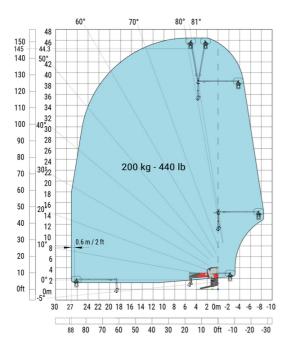

#### MRT 3570 - Load chart

### Machine on lowered stabilisers with forks Metric

Machine on lowered stabilisers with winch 7200 kg (metric)

Machine on lowered stabilisers with 1500 kg jib Metric

Machine on lowered stabilisers with hook 9000 kg (Metric) Machine on lowered stabilisers with 365 kg platform Metric