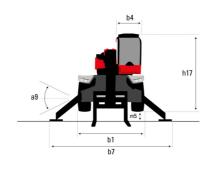

## MRT 3570 - Dimensional drawing

|     | Metric                                               |
|-----|------------------------------------------------------|
| l14 | 6.80 m                                               |
| у   | 3.75 m                                               |
| m4  | 0.36 m                                               |
| a7  | 3.75 m                                               |
| a4  | 13 °                                                 |
| a5  | 108 °                                                |
| l12 | 6.50 m                                               |
| Wa1 | 5.06 m                                               |
| b7  | 7.42 m                                               |
| h17 | 3.26 m                                               |
| a9  | +/- 8 °                                              |
| m5  | 0.44 m                                               |
|     | y<br>m4<br>a7<br>a4<br>a5<br>l12<br>Wa1<br>b7<br>h17 |