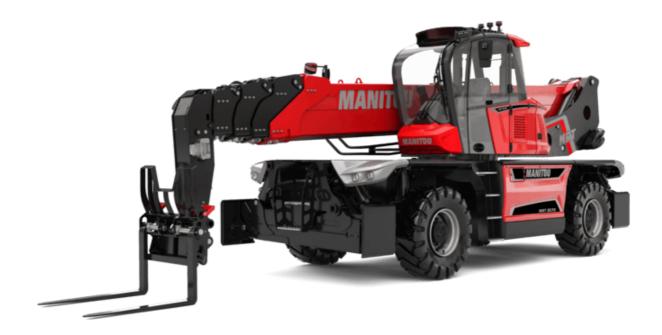

# **MRT 3570**

#### **VISION +**

| Created on May 1, 2024 at 4:01:19 PM U                                                                                                       |  |
|----------------------------------------------------------------------------------------------------------------------------------------------|--|
| Metric                                                                                                                                       |  |
| 7000 kg                                                                                                                                      |  |
| 34.70 m                                                                                                                                      |  |
| 28 m                                                                                                                                         |  |
| 20.11                                                                                                                                        |  |
| 10.06 m                                                                                                                                      |  |
| 8.86 m                                                                                                                                       |  |
| 2.50 m                                                                                                                                       |  |
| 3.26 m                                                                                                                                       |  |
|                                                                                                                                              |  |
| 0.96 m                                                                                                                                       |  |
| 0.36 m                                                                                                                                       |  |
| 3.75 m                                                                                                                                       |  |
| 13 °                                                                                                                                         |  |
| 108 °                                                                                                                                        |  |
| 360 °                                                                                                                                        |  |
| 23800 kg                                                                                                                                     |  |
| 1200 mm x 125 mm x 60 mm                                                                                                                     |  |
|                                                                                                                                              |  |
| 17,5-R25                                                                                                                                     |  |
| 2/2                                                                                                                                          |  |
| 2 wheel steer, 4 wheel steer, Crab mode                                                                                                      |  |
| state, state, olds mode                                                                                                                      |  |
| Tologoppio Triploy                                                                                                                           |  |
|                                                                                                                                              |  |
| Stabs Commands Individual of Simultaneous                                                                                                    |  |
| .,                                                                                                                                           |  |
|                                                                                                                                              |  |
| 4TN107FTT-6SMU2                                                                                                                              |  |
| Yanmar<br>Stage V / Tier 4<br>4TN107FTF-6SMU2<br>211 Hp / 155 kW<br>805 Nm @ 1500 rpm<br>4 - 4567 cm³<br>Water cooled                        |  |
| 211 Hp / 155 kW                                                                                                                              |  |
| 805 Nm @ 1500 rpm                                                                                                                            |  |
| Stage V / Tier 4 4TN107FTF-6SMU2 211 Hp / 155 kW 805 Nm @ 1500 rpm 4 · 4567 cm³ Water cooled 2 x 12 V 120 Ah (EN)850 A  Hydrostatic with CVT |  |
| Water cooled                                                                                                                                 |  |
|                                                                                                                                              |  |
| 2 x 12 V                                                                                                                                     |  |
| 120 Ah                                                                                                                                       |  |
| (EN)850 A                                                                                                                                    |  |
|                                                                                                                                              |  |
| Hydrostatic with CVT                                                                                                                         |  |
| Speedshift                                                                                                                                   |  |
| 40 km/h                                                                                                                                      |  |
| 9300 daN                                                                                                                                     |  |
|                                                                                                                                              |  |
| Automatic negative parking brake                                                                                                             |  |
| Oil-immersed multi-discs braking on front & rea<br>axles                                                                                     |  |
| uxico                                                                                                                                        |  |
| 20 % / 20 70 %                                                                                                                               |  |
| 29 % / 38.70 %                                                                                                                               |  |
|                                                                                                                                              |  |
| Variable displacement pump                                                                                                                   |  |
| 185 l/min                                                                                                                                    |  |
| 350 bar                                                                                                                                      |  |
|                                                                                                                                              |  |
| 13 I                                                                                                                                         |  |
| 300 I                                                                                                                                        |  |
| 320 I                                                                                                                                        |  |
| 24                                                                                                                                           |  |
|                                                                                                                                              |  |
| 68 dB                                                                                                                                        |  |
| 109 dB                                                                                                                                       |  |
|                                                                                                                                              |  |
| < 2.50 m/s²                                                                                                                                  |  |
|                                                                                                                                              |  |
| 2/2                                                                                                                                          |  |
| 2 Joysticks                                                                                                                                  |  |
| ROPS - FOPS level 2 cab                                                                                                                      |  |
|                                                                                                                                              |  |