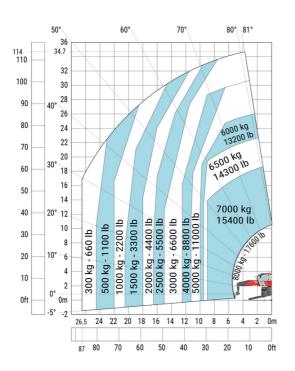

| 6.50 m                                               |
| Wa1 | 5.06 m                                               |
| b7  | 7.42 m                                               |
| h17 | 3.26 m                                               |
| a9  | +/- 8 °                                              |
| m5  | 0.44 m                                               |
|     | y<br>m4<br>a7<br>a4<br>a5<br>l12<br>Wa1<br>b7<br>h17 |

#### MRT 3570 - Load chart

### Machine on tyres with forks Metric



### Machine on lowered stabilisers with forks Metric



Machine on lowered stabilisers with winch 7200 kg (metric)

Machine on lowered stabilisers with 1500 kg jib Metric





Machine on lowered stabilisers with hook 9000 kg (Metric) Machine on lowered stabilisers with 365 kg platform Metric





# Machine on lowered stabilisers with 3D positive Metric







#### **Head Office**

B.P. 249 - 430 rue de l'Aubinière 44150 Ancenis Cedex - France Tel: +33 (0)2 40 09 10 11 - Fax: +33 (0)2 40 09 10 97 www.manitou.com



This publication provides a description of the configuration versions and options for Manitou products, which may differ for equipment. The equipment presented in this brochure may be part of a series, as an option, or it may not be available, depending on the versions. Manitou reserves the right, at any time and without notice, to amend the specifications described and represented. The specifications provided do not bind the manufacturer. For more details, please contact your Manitou agent. This is not a contractually binding document. The presentation of the product