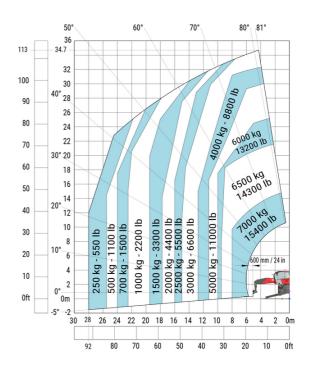

### Machine on lowered stabilisers with forks Metric

Machine on lowered stabilisers with winch 7200 kg (metric)

Machine on lowered stabilisers with 1500 kg jib Metric

Machine on lowered stabilisers with hook 9000 kg (Metric) Machine on lowered stabilisers with 365 kg platform Metric