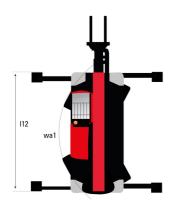

## MRT 3570 - Dimensional drawing

|     | Metric                                               |
|-----|------------------------------------------------------|
| l14 | 6.80 m                                               |
| у   | 3.75 m                                               |
| m4  | 0.36 m                                               |
| a7  | 3.75 m                                               |
| a4  | 13 °                                                 |
| a5  | 108 °                                                |
| l12 | 6.50 m                                               |
| Wa1 | 5.06 m                                               |
| b7  | 7.42 m                                               |
| h17 | 3.26 m                                               |
| a9  | +/- 8 °                                              |
| m5  | 0.44 m                                               |
|     | y<br>m4<br>a7<br>a4<br>a5<br>l12<br>Wa1<br>b7<br>h17 |