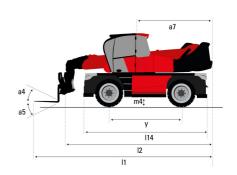

## MRT 3570 - Dimensional drawing

|     | Metric                                               |
|-----|------------------------------------------------------|
| l14 | 6.80 m                                               |
| у   | 3.75 m                                               |
| m4  | 0.36 m                                               |
| a7  | 3.75 m                                               |
| a4  | 13 °                                                 |
| a5  | 108 °                                                |
| l12 | 6.50 m                                               |
| Wa1 | 5.06 m                                               |
| b7  | 7.42 m                                               |
| h17 | 3.26 m                                               |
| a9  | +/- 8 °                                              |
| m5  | 0.44 m                                               |
|     | y<br>m4<br>a7<br>a4<br>a5<br>l12<br>Wa1<br>b7<br>h17 |