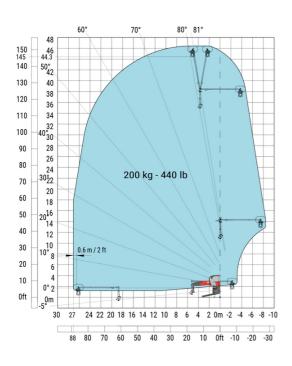

### MRT 3570 - Load chart

#### Machine on lowered stabilisers with winch 7200 kg (metric)

Machine on lowered stabilisers with 1500 kg jib Metric

Machine on lowered stabilisers with hook 9000 kg (Metric) Machine on lowered stabilisers with 365 kg platform Metric