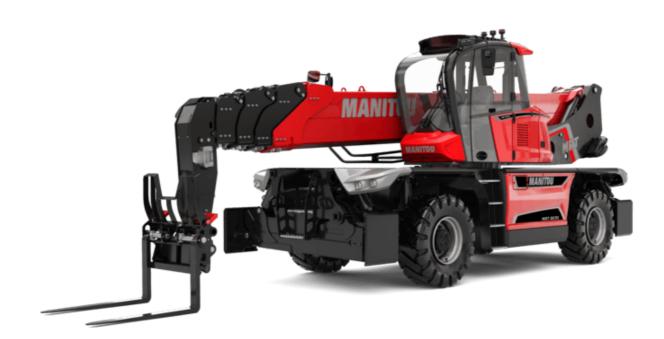

# **MRT 3570**

VISION +

|                                             | <b>MRT 3570</b> Created on April 19, 2024 at 9:26:03 PM UI |   |
|---------------------------------------------|------------------------------------------------------------|---|
| Capacities                                  | Metric                                                     | l |
| Max. capacity                               | 7000 kg                                                    | 1 |
| Max. lifting height                         | 34.70 m                                                    |   |
| Max. outreach                               | 28 m                                                       |   |
| Weight and dimensions                       |                                                            | Į |
| Overall length (with forks)                 | l1 10.06 m                                                 | 1 |
| Length to face of forks                     | l2 8.86 m                                                  |   |
| Overall width                               | b1 2.50 m                                                  |   |
| Overall height                              | h17 3.26 m                                                 |   |
| Overall cab width                           | b4 0.96 m                                                  |   |
| Ground clearance                            | m4 0.36 m                                                  |   |
| Wheelbase                                   | y 3.75 m                                                   |   |
| Tilt-up angle                               | a4 13 °                                                    |   |
| Tilt-down angle                             | a5 108 °                                                   |   |
| Turret rotation                             | 360 °                                                      |   |
| Overall weight                              | 23800 kg                                                   |   |
| Forks length / width / section              | l / e / s 1200 mm x 125 mm x 60 mm                         |   |
| Wheels                                      |                                                            | l |
| Standard tires                              | 17,5-R25                                                   | 1 |
| Drive wheels (front / rear)                 | 2/2                                                        |   |
| Steering mode                               | 2 wheel steer, 4 wheel steer, Crab mode                    |   |
| Stabilisers                                 |                                                            | Į |
| Stabs Type                                  | Telescopic Triplex                                         | 1 |
| Controls with stabs                         | Stabs Commands Individual or Simultaneous                  |   |
| Engine                                      |                                                            | l |
| Engine brand                                | Yanmar                                                     | 1 |
| Engine norm                                 | Stage V / Tier 4                                           |   |
| Engine model                                | 4TN107FTT-6SMU2                                            |   |
| I.C. Engine power rating / Power            | 211 Hp / 155 kW                                            |   |
| Max. torque / Engine rotation (min)         | 805 Nm @ 1500 rpm                                          |   |
| Number of cylinders - Capacity of cylinders | 4 - 4567 cm <sup>3</sup>                                   |   |
| Engine cooling system                       | Water cooled                                               |   |
| Electric circuit                            |                                                            | l |
| Number of batteries / Battery voltage       | 2 x 12 V                                                   | 1 |
| 12V Battery capacity                        | 120 Ah                                                     |   |
| Battery starting current                    | (EN)850 A                                                  |   |
| Transmission                                |                                                            | l |
| Transmission type                           | Hydrostatic with CVT                                       |   |
| Gearbox                                     | Speedshift                                                 |   |
| Max. travel speed                           | 40 km/h                                                    |   |
| Drawbar pull                                | 9300 daN                                                   |   |
| Parking brake                               | Automatic negative parking brake                           |   |
| Service brake                               | Oil-immersed multi-discs braking on front & rear           |   |
|                                             | axles                                                      | _ |
| Performances                                |                                                            | 4 |
| Gradeability (laden / unladen)              | 29 % / 38.70 %                                             |   |
| Hydraulics                                  |                                                            |   |
| Hydraulic pump type                         | Variable displacement pump                                 |   |
| Hydraulic flow                              | 185 l/min                                                  |   |
| Hydraulic Pressure                          | 350 bar                                                    |   |
| Tank capacities                             |                                                            | ļ |
| Engine oil                                  | 131                                                        |   |
| Hydraulic oil                               | 3001                                                       |   |
| Fuel tank                                   | 3201                                                       |   |
| Diesel Exhaust fluid (AdBlue® type)         | 241                                                        | , |
| Noise and vibration                         |                                                            | ļ |
| Noise at driving position (LpA)             | 68 dB                                                      |   |
| Noise to environment (LwA)                  | 109 dB                                                     |   |
| Vibration to whole hand/arm                 | < 2.50 m/s <sup>2</sup>                                    |   |
| Miscellaneous                               |                                                            | ļ |
| Steering wheels (front / rear)              | 2/2                                                        |   |
| Controls                                    | 2 Joysticks                                                |   |
| Safety cab homologation                     | ROPS - FOPS level 2 cab                                    |   |
| Attachment recognition system (F-Reco)      | Standard                                                   |   |