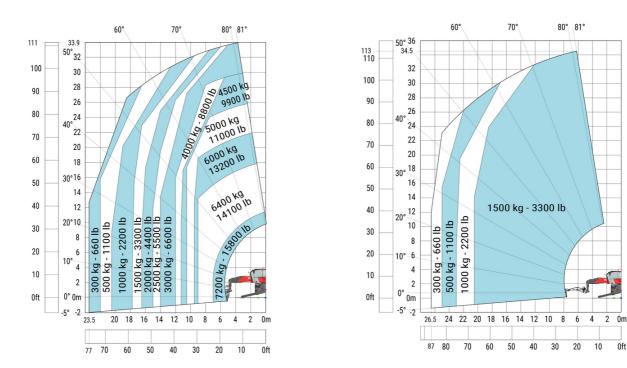

### MRT 3570 - Load chart

#### Machine on tyres with forks Metric

## Machine on lowered stabilisers with forks Metric