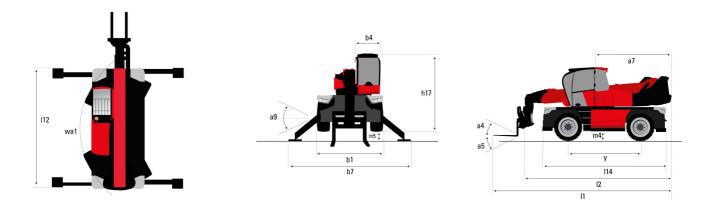

# MRT 3570 - Dimensional drawing

| Other data                                        |     | Metric  |
|---------------------------------------------------|-----|---------|
| Length of frame                                   | 114 | 6.80 m  |
| Wheelbase                                         | у   | 3.75 m  |
| Ground clearance                                  | m4  | 0.36 m  |
| Counterweight offset (turret at 90°)              | а7  | 3.75 m  |
| Tilt-up angle                                     | a4  | 13 °    |
| Tilt-down angle                                   | а5  | 108 °   |
| Overall length at stabilisers                     | 112 | 6.50 m  |
| External turning radius (over tyres)              | Wa1 | 5.06 m  |
| Overall width with stabilisers extended           | b7  | 7.42 m  |
| Overall height                                    | h17 | 3.26 m  |
| Frame leveling corrector                          | а9  | +/- 8 ° |
| Ground clearance under front tires on stabilizers | m5  | 0.44 m  |