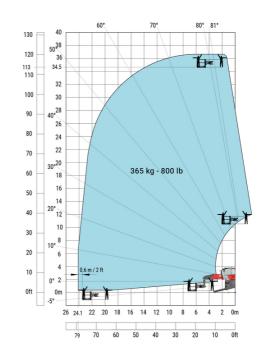

### MRT 3570 - Load chart

#### Machine on lowered stabilisers with winch 7200 kg (metric)

Machine on lowered stabilisers with 1500 kg jib Metric

Machine on lowered stabilisers with hook 9000 kg (Metric) Machine on lowered stabilisers with 365 kg platform Metric