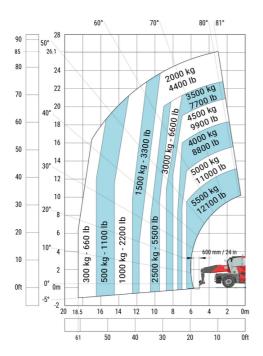

| у   | 3.75 m  |
| Ground clearance                                  | m4  | 0.36 m  |
| Counterweight offset (turret at 90°)              | а7  | 3.75 m  |
| Tilt-up angle                                     | a4  | 13 °    |
| Tilt-down angle                                   | а5  | 108 °   |
| Overall length at stabilisers                     | 112 | 6.50 m  |
| External turning radius (over tyres)              | Wa1 | 5.06 m  |
| Overall width with stabilisers extended           | b7  | 7.42 m  |
| Overall height                                    | h17 | 3.26 m  |
| Frame leveling corrector                          | а9  | +/- 8 ° |
| Ground clearance under front tires on stabilizers | m5  | 0.44 m  |

### MRT 3570 - Load chart

#### Machine on tyres with forks Metric



## Machine on lowered stabilisers with forks Metric



#### Machine on lowered stabilisers with winch 7200 kg (metric)

Machine on lowered stabilisers with 1500 kg jib Metric



Machine on lowered stabilisers with hook 9000 kg (Metric) Machine on lowered stabilisers with 365 kg platform Metric





# Machine on lowered stabilisers with 3D positive Metric





Head Office B.P. 249 - 430 rue de l'Aubinière 44150 Ancenis Cedex - France Tel: +33 (0)2 40 09 10 11 - Fax: +33 (0)2 40 09 10 97 www.manitou.com



This publication provides a description of the configuration versions and options for Manitou products, which may differ for equipment. The equipment presented in this brochure may be part of a series, as an option, or it may not be available, depending on the versions. Manitou reserves