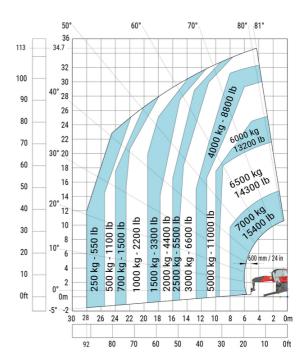

| m4  | 0.36 m  |
| Counterweight offset (turret at 90°)              | а7  | 3.75 m  |
| Tilt-up angle                                     | a4  | 13 °    |
| Tilt-down angle                                   | а5  | 108 °   |
| Overall length at stabilisers                     | 112 | 6.50 m  |
| External turning radius (over tyres)              | Wa1 | 5.06 m  |
| Overall width with stabilisers extended           | b7  | 7.42 m  |
| Overall height                                    | h17 | 3.26 m  |
| Frame leveling corrector                          | а9  | +/- 8 ° |
| Ground clearance under front tires on stabilizers | m5  | 0.44 m  |

### MRT 3570 - Load chart

#### Machine on tyres with forks Metric



## Machine on lowered stabilisers with forks Metric



#### Machine on lowered stabilisers with winch 7200 kg (metric)

Machine on lowered stabilisers with 1500 kg jib Metric



Machine on lowered stabilisers with hook 9000 kg (Metric) Machine on lowered stabilisers with 365 kg platform Metric





# Machine on lowered stabilisers with 3D positive Metric





Head Office B.P. 249 - 430 rue de l'Aubinière 44150 Ancenis Cedex - France Tel: +33 (0)2 40 09 10 11 - Fax: +33 (0)2 40 09 10 97 www.manitou.com



This publication provides a description of the configuration versions and options for Manitou products, which may differ for equipment. The equipment presented in this brochure may be part of a series, as an option, or it may not be available, depending on the versions. Manitou reserves the right, at any time and without notice, to amend the