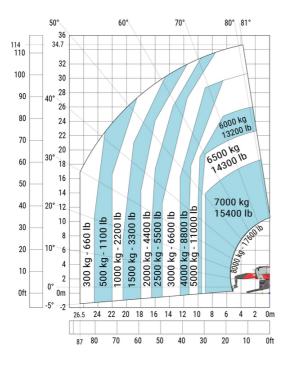

### MRT 3570 - Load chart

#### Machine on lowered stabilisers with winch 7200 kg (metric)

Machine on lowered stabilisers with 1500 kg jib Metric

Machine on lowered stabilisers with hook 9000 kg (Metric) Machine on lowered stabilisers with 365 kg platform Metric