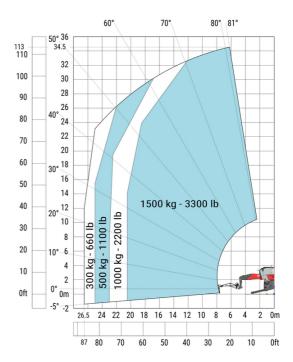

### MRT 3570 - Load chart

### Machine on lowered stabilisers with forks Metric

Machine on lowered stabilisers with winch 7200 kg (metric)

Machine on lowered stabilisers with 1500 kg jib Metric

Machine on lowered stabilisers with hook 9000 kg (Metric) Machine on lowered stabilisers with 365 kg platform Metric