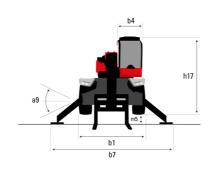

## MRT 3570 - Dimensional drawing

6.80 m 3.75 m 0.36 m 3.75 m 13 ° 108 ° 6.50 m 5.06 m 7.42 m 3.26 m +/- 8 °

| Other data                                        |     |  |
|---------------------------------------------------|-----|--|
| Length of frame                                   | 114 |  |
| Wheelbase                                         | y   |  |
| Ground clearance                                  | m4  |  |
| Counterweight offset (turret at 90°)              | a7  |  |
| Tilt-up angle                                     | a4  |  |
| Tilt-down angle                                   | a5  |  |
| Overall length at stabilisers                     | l12 |  |
| External turning radius (over tyres)              | Wa1 |  |
| Overall width with stabilisers extended           | b7  |  |
| Overall height                                    | h17 |  |
| Frame leveling corrector                          | a9  |  |
| Ground clearance under front tires on stabilizers | m5  |  |