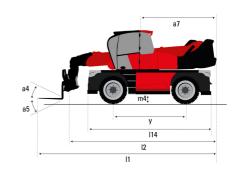

#### **VISION +**

|                                             | MRT 3570 Created on May 2, 2024 at 4:14:17 AM UTC    |        |
|---------------------------------------------|------------------------------------------------------|--------|
| Capacities                                  | Metric                                               |        |
| Max. capacity                               | 7000 kg                                              |        |
| Max. lifting height                         | 34.70 m                                              |        |
| Max. outreach                               | 28 m                                                 |        |
| Weight and dimensions                       |                                                      |        |
| Overall length (with forks)                 | l1 10.06 m                                           |        |
| Length to face of forks                     | 12 8.86 m                                            |        |
| Overall width                               | b1 2.50 m                                            |        |
| Overall height                              | h17 3.26 m                                           |        |
| Overall cab width                           | b4 0.96 m                                            |        |
| Ground clearance                            | m4 0.36 m                                            |        |
| Wheelbase                                   |                                                      |        |
|                                             | ·                                                    |        |
| Tilt-up angle                               | a4 13 °                                              |        |
| Tilt-down angle                             | a5 108 °                                             |        |
| Turret rotation                             | 360°                                                 |        |
| Overall weight                              | 23800 kg                                             |        |
| Forks length / width / section              | I / e / s 1200 mm x 125 mm x 60 mm                   |        |
| Wheels                                      |                                                      |        |
| Standard tires                              | 17,5-R25                                             |        |
| Drive wheels (front / rear)                 | 2/2                                                  |        |
| Steering mode                               | 2 wheel steer, 4 wheel steer, Crab mod               | le     |
| Stabilisers                                 |                                                      |        |
| Stabs Type                                  | Telescopic Triplex                                   |        |
| Controls with stabs                         | Stabs Commands Individual or Simultane               | ous    |
| Engine                                      |                                                      |        |
| Engine brand                                | Yanmar                                               |        |
| Engine norm                                 | Stage V / Tier 4                                     |        |
| Engine model                                | 4TN107FTT-6SMU2                                      |        |
| I.C. Engine power rating / Power            | 211 Hp / 155 kW                                      |        |
| Max. torque / Engine rotation (min)         | 805 Nm @ 1500 rpm                                    |        |
| Number of cylinders - Capacity of cylinders | 4 - 4567 cm <sup>3</sup>                             |        |
| Engine cooling system                       | Water cooled                                         |        |
| Electric circuit                            | Hatal 666164                                         |        |
| Number of batteries / Battery voltage       | 2 x 12 V                                             |        |
| 12V Battery capacity                        | 120 Ah                                               |        |
| Battery starting current                    | (EN)850 A                                            |        |
| Transmission                                | (LN)030 A                                            |        |
| Transmission type                           | Hydrostatic with CVT                                 |        |
|                                             |                                                      |        |
| Gearbox                                     | Speedshift                                           |        |
| Max. travel speed                           | 40 km/h                                              |        |
| Drawbar pull                                | 9300 daN                                             |        |
| Parking brake                               | Automatic negative parking brake                     |        |
| Service brake                               | Oil-immersed multi-discs braking on front a<br>axles | & rear |
| Performances                                | unico                                                |        |
| Gradeability (laden / unladen)              | 29 % / 38.70 %                                       |        |
| Hydraulics                                  | 27 10 7 30.70 10                                     |        |
| · ·                                         | Mainte Barbarana                                     |        |
| Hydraulic pump type                         | Variable displacement pump                           |        |
| Hydraulic flow                              | 185 l/min                                            |        |
| Hydraulic Pressure                          | 350 bar                                              |        |
| Tank capacities                             |                                                      |        |
| Engine oil                                  | 131                                                  |        |
| Hydraulic oil                               | 300 I                                                |        |
| Fuel tank                                   | 320 I                                                |        |
| Diesel Exhaust fluid (AdBlue® type)         | 241                                                  |        |
| Noise and vibration                         |                                                      |        |
| Noise at driving position (LpA)             | 68 dB                                                |        |
| Noise to environment (LwA)                  | 109 dB                                               |        |
| Vibration to whole hand/arm                 | < 2.50 m/s²                                          |        |
| Miscellaneous                               |                                                      |        |
| Steering wheels (front / rear)              | 2/2                                                  |        |
| Controls                                    | 2 Joysticks                                          |        |
|                                             |                                                      |        |
| Safety cab homologation                     | ROPS - FOPS level 2 cab                              |        |

## MRT 3570 - Dimensional drawing

6.80 m 3.75 m 0.36 m 3.75 m 13 ° 108 ° 6.50 m 5.06 m 7.42 m 3.26 m +/- 8 °

| Other data                                        |     |  |
|---------------------------------------------------|-----|--|
| Length of frame                                   | 114 |  |
| Wheelbase                                         | y   |  |
| Ground clearance                                  | m4  |  |
| Counterweight offset (turret at 90°)              | a7  |  |
| Tilt-up angle                                     | a4  |  |
| Tilt-down angle                                   | a5  |  |
| Overall length at stabilisers                     | l12 |  |
| External turning radius (over tyres)              | Wa1 |  |
| Overall width with stabilisers extended           | b7  |  |
| Overall height                                    | h17 |  |
| Frame leveling corrector                          | a9  |  |
| Ground clearance under front tires on stabilizers | m5  |  |