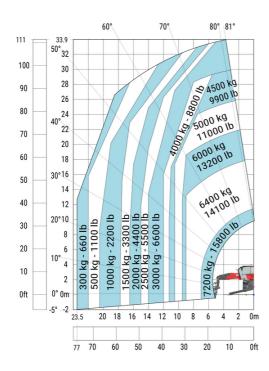

### MRT 3570 - Load chart

### Machine on lowered stabilisers with forks Metric

Machine on lowered stabilisers with winch 7200 kg (metric)

Machine on lowered stabilisers with 1500 kg jib Metric

Machine on lowered stabilisers with hook 9000 kg (Metric) Machine on lowered stabilisers with 365 kg platform Metric