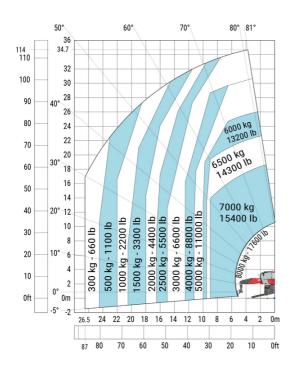

### MRT 3570 - Load chart

### Machine on tyres with forks Metric

### Machine on lowered stabilisers with forks Metric

Machine on lowered stabilisers with winch 7200 kg (metric)

Machine on lowered stabilisers with 1500 kg jib Metric

Machine on lowered stabilisers with hook 9000 kg (Metric) Machine on lowered stabilisers with 365 kg platform Metric