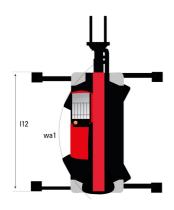

## MRT 3570 - Dimensional drawing

6.80 m 3.75 m 0.36 m 3.75 m 13 ° 108 ° 6.50 m 5.06 m 7.42 m 3.26 m +/- 8 °

| Other data                                        |     |  |
|---------------------------------------------------|-----|--|
| Length of frame                                   | 114 |  |
| Wheelbase                                         | y   |  |
| Ground clearance                                  | m4  |  |
| Counterweight offset (turret at 90°)              | a7  |  |
| Tilt-up angle                                     | a4  |  |
| Tilt-down angle                                   | a5  |  |
| Overall length at stabilisers                     | l12 |  |
| External turning radius (over tyres)              | Wa1 |  |
| Overall width with stabilisers extended           | b7  |  |
| Overall height                                    | h17 |  |
| Frame leveling corrector                          | a9  |  |
| Ground clearance under front tires on stabilizers | m5  |  |