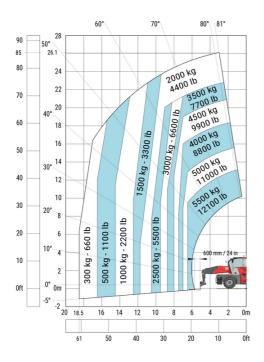

| 114 |  |
| Wheelbase                                         | y   |  |
| Ground clearance                                  | m4  |  |
| Counterweight offset (turret at 90°)              | a7  |  |
| Tilt-up angle                                     | a4  |  |
| Tilt-down angle                                   | a5  |  |
| Overall length at stabilisers                     | l12 |  |
| External turning radius (over tyres)              | Wa1 |  |
| Overall width with stabilisers extended           | b7  |  |
| Overall height                                    | h17 |  |
| Frame leveling corrector                          | a9  |  |
| Ground clearance under front tires on stabilizers | m5  |  |

### MRT 3570 - Load chart

### Machine on tyres with forks Metric



### Machine on lowered stabilisers with forks Metric



Machine on lowered stabilisers with winch 7200 kg (metric)

Machine on lowered stabilisers with 1500 kg jib Metric





Machine on lowered stabilisers with hook 9000 kg (Metric) Machine on lowered stabilisers with 365 kg platform Metric





# Machine on lowered stabilisers with 3D positive Metric







#### **Head Office**

B.P. 249 - 430 rue de l'Aubinière 44150 Ancenis Cedex - France Tel: +33 (0)2 40 09 10 11 - Fax: +33 (0)2 40 09 10 97 www.manitou.com



This publication provides a description of the configuration versions and options for Manitou products, which may differ for equipment. The equipment presented in this brochure may be part of a series, as an option, or it may not be available, depending on the versions. Manitou