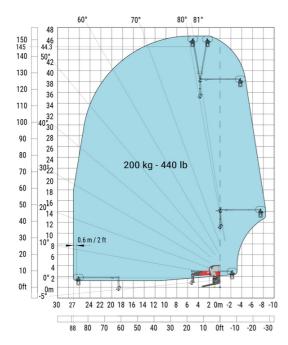

### MRT 3570 - Load chart

### Machine on lowered stabilisers with forks Metric

Machine on lowered stabilisers with winch 7200 kg (metric)

Machine on lowered stabilisers with 1500 kg jib Metric

Machine on lowered stabilisers with hook 9000 kg (Metric) Machine on lowered stabilisers with 365 kg platform Metric