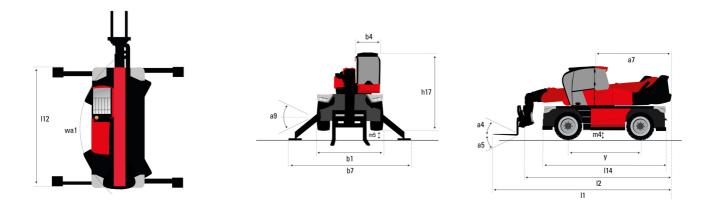

## MRT 3570 ES - Dimensional drawing

| Other data                                        |     | Metric  |
|---------------------------------------------------|-----|---------|
| Length of frame                                   | 114 | 6.80 m  |
| Wheelbase                                         | у   | 3.75 m  |
| Ground clearance                                  | m4  | 0.39 m  |
| Counterweight offset (turret at 90°)              | а7  | 3.75 m  |
| Tilt-up angle                                     | a4  | 13 °    |
| Tilt-down angle                                   | a5  | 108 °   |
| Overall length at stabilisers                     | 112 | 6.50 m  |
| External turning radius (over tyres)              | Wa1 | 5.16 m  |
| Overall width with stabilisers extended           | b7  | 7.42 m  |
| Overall height                                    | h17 | 3.26 m  |
| Frame leveling corrector                          | a9  | +/- 8 ° |
| Ground clearance under front tires on stabilizers | m5  | 0.37 m  |