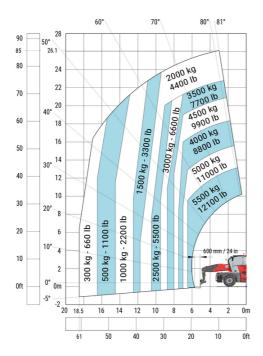

### MRT 3570 ES - Load chart

#### Machine on tires with forks Metric

#### Machine on lowered stabilisers with forks Metric