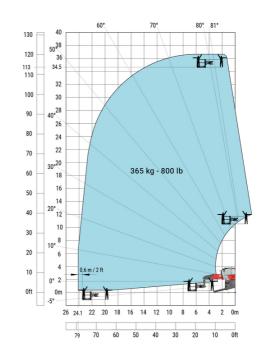

#### Machine on lowered stabilisers with winch 7200 kg (metric)

Machine on lowered stabilisers with 1500 kg jib Metric

Machine on lowered stabilisers with hook 9000 kg (Metric) Machine on lowered stabilisers with 365 kg platform Metric