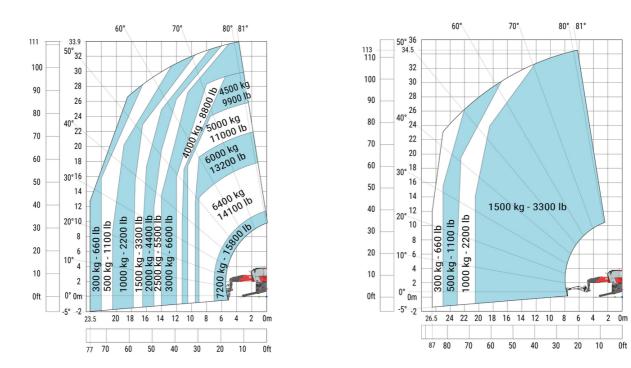

### MRT 3570 ES - Load chart

#### Machine on tires with forks Metric

#### Machine on lowered stabilisers with forks Metric