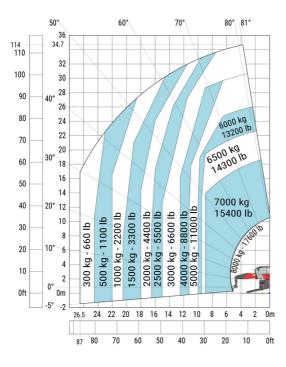

#### Machine on lowered stabilisers with winch 7200 kg (metric)

Machine on lowered stabilisers with 1500 kg jib Metric

Machine on lowered stabilisers with hook 9000 kg (Metric) Machine on lowered stabilisers with 365 kg platform Metric