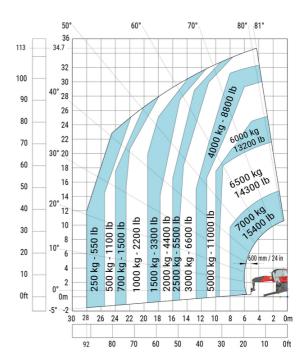

### MRT 3570 ES - Load chart

#### Machine on lowered stabilisers with winch 7200 kg (metric)

Machine on lowered stabilisers with 1500 kg jib Metric

Machine on lowered stabilisers with hook 9000 kg (Metric) Machine on lowered stabilisers with 365 kg platform Metric

# Machine on lowered stabilisers with 3D positive Metric

Head Office B.P. 249 - 430 rue de l'Aubinière 44150 Ancenis Cedex - France Tel: +33 (0)2 40 09 10 11 - Fax: +33 (0)2 40 09 10 97 www.manitou.com