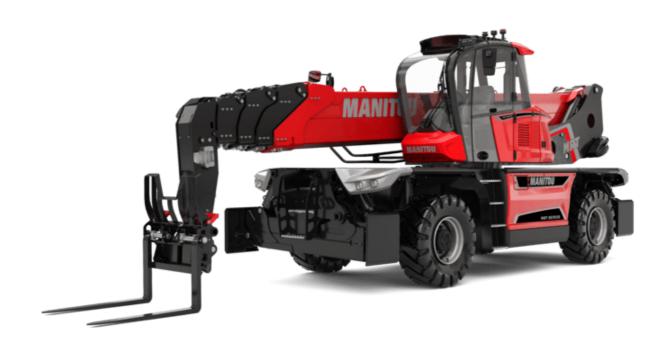

# **MRT 3570 ES**

VISION +

oes Created on December 22, 2024 at 1:25 AM UTC

|                                                             | MRT 3570 ES Created on December 22, 2024 at 1:25 | 5 AM UT |
|-------------------------------------------------------------|--------------------------------------------------|---------|
| Capacities                                                  | Metric                                           |         |
| Max. capacity                                               | 7000 kg                                          |         |
| Max. lifting height                                         | 34.70 m                                          |         |
| Max. outreach                                               | 28 m                                             |         |
| Weight and dimensions                                       |                                                  |         |
| Overall length (with forks)                                 | l1 10.06 m                                       |         |
| Length to face of forks                                     | l2 8.86 m                                        |         |
| Overall width                                               | b1 2.50 m                                        |         |
| Overall height                                              | h17 3.26 m                                       |         |
| Overall cab width                                           | b4 0.96 m                                        |         |
| Ground clearance                                            | m4 0.39 m                                        |         |
| Wheelbase                                                   | y 3.75 m                                         |         |
| Frame leveling longitudinal +/-                             | 3 °                                              |         |
| Tilt-up angle                                               | a4 13 °                                          |         |
| Tilt-down angle                                             | a5 108 °                                         |         |
| Turret rotation                                             | 360 °                                            |         |
| Overall weight                                              | 24000 kg                                         |         |
| Forks length / width / section                              | l / e / s 1200 mm x 125 mm x 60 mm               |         |
| Wheels                                                      |                                                  |         |
| Standard tires                                              | 17,5-R25                                         |         |
| Drive wheels (front / rear)                                 | 2/2                                              |         |
| Steering mode                                               | 2 wheel steer, 4 wheel steer, Crab n             | node    |
| Stabilisers                                                 |                                                  |         |
| Stabilizers Type                                            | Telescopic Triplex                               |         |
| Controls with stabs                                         | Stabs Commands Individual or Simulta             | aneous  |
| Engine                                                      |                                                  |         |
| Engine brand                                                | Yanmar                                           |         |
| Engine norm                                                 | Stage V / Tier 4                                 |         |
| Engine model                                                | 4TN107FTT-6SMU2                                  |         |
| I.C. Engine power rating / Power                            | 211 Hp / 155 kW                                  |         |
| Max. torque / Engine rotation (min)                         | 805 Nm @ 1500 rpm                                |         |
| Number of cylinders - Capacity of cylinders                 | 4 - 4567 cm³                                     |         |
| Engine cooling system                                       | Water cooled                                     |         |
| Electric circuit                                            |                                                  |         |
| Number of batteries / Battery voltage                       | 2 x 12 V                                         |         |
| 12V Battery capacity                                        | 120 Ah                                           |         |
| Battery starting current                                    | (EN)850 A                                        |         |
| Transmission                                                | Hydrootatia with CVT                             |         |
| Transmission type<br>Gearbox                                | Hydrostatic with CVT<br>Speedshift               |         |
| Max. travel speed                                           | 40 km/h                                          |         |
| Drawbar pull                                                | 9300 daN                                         |         |
| Parking brake                                               | Automatic negative parking brak                  | 0       |
| Service brake                                               | Oil-immersed multi-discs braking on fro          |         |
|                                                             | axles                                            |         |
| Performances                                                |                                                  |         |
| Gradeability (laden / unladen)                              | 29 % / 38.70 %                                   |         |
| Hydraulics                                                  | Meislie dienteerenteren                          |         |
| Hydraulic pump type                                         | Variable displacement pump                       |         |
| Hydraulic flow                                              | 172 l/min                                        |         |
| Hydraulic Pressure                                          | 350 bar                                          |         |
| Tank capacities                                             | 13                                               |         |
| Engine oil                                                  |                                                  |         |
| Fuel tank<br>Diesel Exhaust fluid (AdBlue® type)            | 320   24                                         |         |
| Dissel Exhaust fluid (AdBlueA® type)<br>Noise and vibration | Z4 1                                             |         |
| Noise at driving position (LpA)                             | 68 dB                                            |         |
| Noise to environment (LWA)                                  | 109 dB                                           |         |
| Vibration on hands/arms                                     | < 2.50 m/s <sup>2</sup>                          |         |
| Vioration on nands/arms<br>Miscellaneous                    | < 2.50 M/S <sup>2</sup>                          |         |
| Steering wheels (front / rear)                              | 2/2                                              |         |
| Controls                                                    | 2 / 2<br>2 Joysticks                             |         |
| Safety cab homologation                                     | Cabin ROPS - FOPS level 2                        |         |
| Attachment recognition system (E-Reco)                      | Cabili ROPS - FOPS level 2<br>Standard           |         |