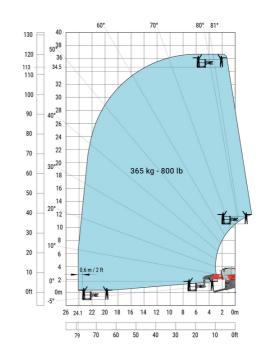

# MRT 3570 ES - Load chart

# Machine on lowered stabilisers with winch 7200 kg (metric)

Machine on lowered stabilisers with 1500 kg jib Metric

Machine on lowered stabilisers with hook 9000 kg (Metric) Machine on lowered stabilisers with 365 kg platform Metric