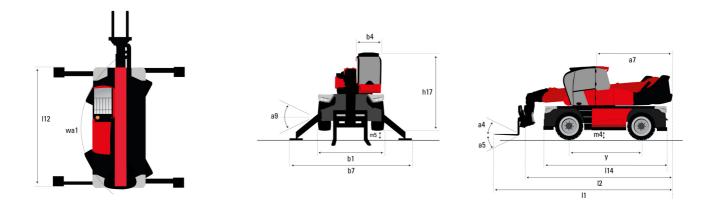

# MRT 3570 ES - Dimensional drawing

| Other data                                        |     | Metric  |
|---------------------------------------------------|-----|---------|
| Length of frame                                   | 114 | 6.80 m  |
| Wheelbase                                         | У   | 3.75 m  |
| Ground clearance                                  | m4  | 0.39 m  |
| Counterweight offset (turret at 90°)              | а7  | 3.75 m  |
| Tilt-up angle                                     | a4  | 13 °    |
| Tilt-down angle                                   | a5  | 108 °   |
| Overall length at stabilisers                     | 112 | 6.50 m  |
| External turning radius (over tyres)              | Wa1 | 5.16 m  |
| Overall width with stabilisers extended           | b7  | 7.42 m  |
| Overall height                                    | h17 | 3.26 m  |
| Frame leveling corrector                          | a9  | +/- 8 ° |
| Ground clearance under front tires on stabilizers | m5  | 0.37 m  |