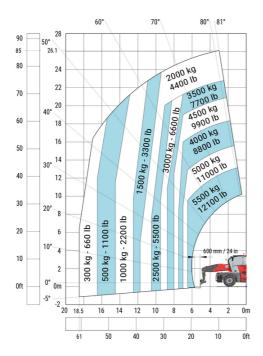

| У   | 3.75 m  |
| Ground clearance                                  | m4  | 0.39 m  |
| Counterweight offset (turret at 90°)              | а7  | 3.75 m  |
| Tilt-up angle                                     | a4  | 13 °    |
| Tilt-down angle                                   | a5  | 108 °   |
| Overall length at stabilisers                     | 112 | 6.50 m  |
| External turning radius (over tyres)              | Wa1 | 5.16 m  |
| Overall width with stabilisers extended           | b7  | 7.42 m  |
| Overall height                                    | h17 | 3.26 m  |
| Frame leveling corrector                          | a9  | +/- 8 ° |
| Ground clearance under front tires on stabilizers | m5  | 0.37 m  |

# MRT 3570 ES - Load chart

#### Machine on tires with forks Metric



### Machine on lowered stabilisers with forks Metric



# Machine on lowered stabilisers with winch 7200 kg (metric)

Machine on lowered stabilisers with 1500 kg jib Metric



Machine on lowered stabilisers with hook 9000 kg (Metric) Machine on lowered stabilisers with 365 kg platform Metric





# Machine on lowered stabilisers with 3D positive Metric





Head Office B.P. 249 - 430 rue de l'Aubinière 44150 Ancenis Cedex - France Tel: +33 (0)2 40 09 10 11 - Fax: +33 (0)2 40 09 10 97 www.manitou.com



This publication provides a description of the configuration versions and options for Manitou products, which may differ for equipment. The equipment presented in this brochure may be part of a series, as an option, or it may not be available, depending on the versions. Manitou reserves th