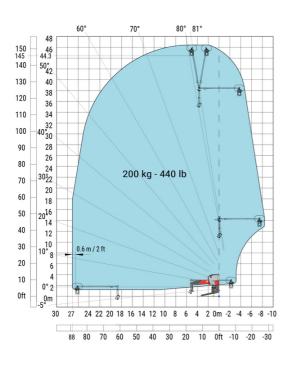

# MRT 3570 ES - Load chart

# Machine on lowered stabilisers with winch 7200 kg (metric)

Machine on lowered stabilisers with 1500 kg jib Metric

Machine on lowered stabilisers with hook 9000 kg (Metric) Machine on lowered stabilisers with 365 kg platform Metric