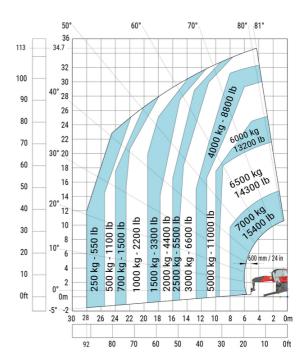

# MRT 3570 ES - Load chart

### Machine on lowered stabilisers with forks Metric