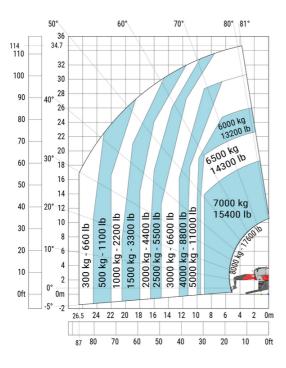

# MRT 3570 ES - Load chart

### Machine on lowered stabilisers with forks Metric