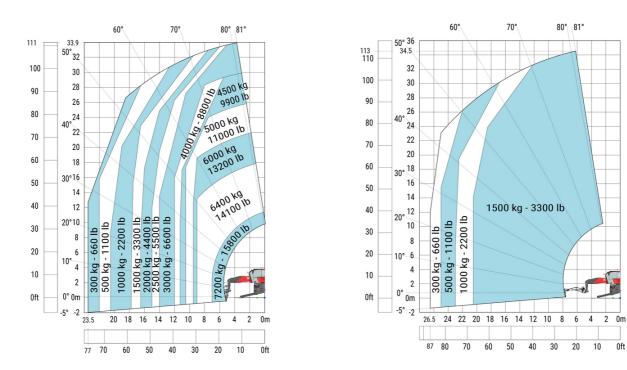

# MRT 3570 ES - Load chart

#### Machine on tires with forks Metric

### Machine on lowered stabilisers with forks Metric