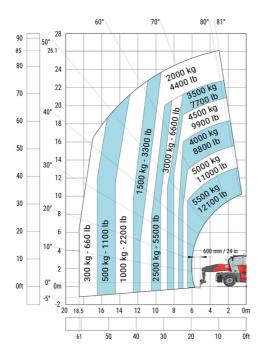

| у   | 3.75 m  |
| Ground clearance                                  | m4  | 0.39 m  |
| Counterweight offset (turret at 90°)              | а7  | 3.75 m  |
| Tilt-up angle                                     | a4  | 13 °    |
| Tilt-down angle                                   | a5  | 108 °   |
| Overall length at stabilisers                     | 112 | 6.50 m  |
| External turning radius (over tyres)              | Wa1 | 5.16 m  |
| Overall width with stabilisers extended           | b7  | 7.42 m  |
| Overall height                                    | h17 | 3.26 m  |
| Frame leveling corrector                          | a9  | +/- 8 ° |
| Ground clearance under front tires on stabilizers | m5  | 0.37 m  |

### MRT 3570 ES - Load chart

#### Machine on tires with forks Metric



#### Machine on lowered stabilisers with forks Metric



0m

0ft

#### Machine on lowered stabilisers with winch 7200 kg (metric)

Machine on lowered stabilisers with 1500 kg jib Metric



Machine on lowered stabilisers with hook 9000 kg (Metric) Machine on lowered stabilisers with 365 kg platform Metric





# Machine on lowered stabilisers with 3D positive Metric





Head Office B.P. 249 - 430 rue de l'Aubinière 44150 Ancenis Cedex - France Tel: +33 (0)2 40 09 10 11 - Fax: +33 (0)2 40 09 10 97 www.manitou.com



This publication provides a description of the configuration versions and options for Manitou products, which may differ for equipment. The equipment presented in this brochure may be part of a series, as an option, or it may not be available, depending on the versions. Manito