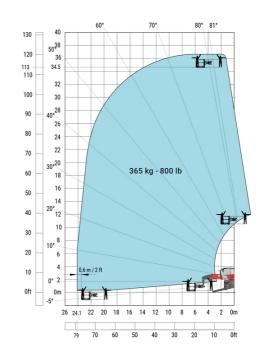

#### Machine on lowered stabilisers with winch 7200 kg (metric)

Machine on lowered stabilisers with 1500 kg jib Metric

Machine on lowered stabilisers with hook 9000 kg (Metric) Machine on lowered stabilisers with 365 kg platform Metric