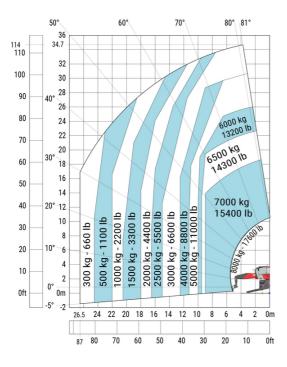

#### Machine on lowered stabilisers with winch 7200 kg (metric)

Machine on lowered stabilisers with 1500 kg jib Metric

Machine on lowered stabilisers with hook 9000 kg (Metric) Machine on lowered stabilisers with 365 kg platform Metric