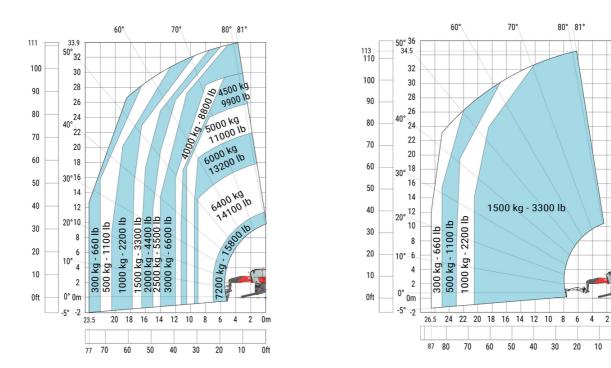

### MRT 3570 ES - Load chart

#### Machine on tires with forks Metric

#### Machine on lowered stabilisers with forks Metric

0m

0ft