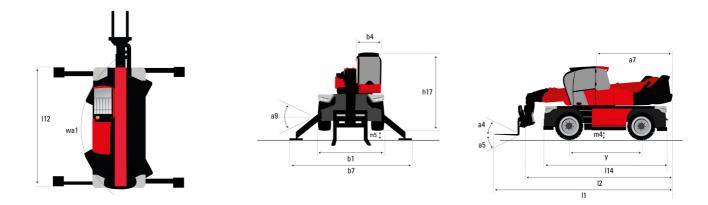

## MRT 3570 ES - Dimensional drawing

| Other data                                        |     | Metric  |
|---------------------------------------------------|-----|---------|
| Length of frame                                   | 114 | 6.80 m  |
| Wheelbase                                         | у   | 3.75 m  |
| Ground clearance                                  | m4  | 0.39 m  |
| Counterweight offset (turret at 90°)              | а7  | 3.75 m  |
| Tilt-up angle                                     | a4  | 13 °    |
| Tilt-down angle                                   | a5  | 108 °   |
| Overall length at stabilisers                     | 112 | 6.50 m  |
| External turning radius (over tyres)              | Wa1 | 5.16 m  |
| Overall width with stabilisers extended           | b7  | 7.42 m  |
| Overall height                                    | h17 | 3.26 m  |
| Frame leveling corrector                          | a9  | +/- 8 ° |
| Ground clearance under front tires on stabilizers | m5  | 0.37 m  |