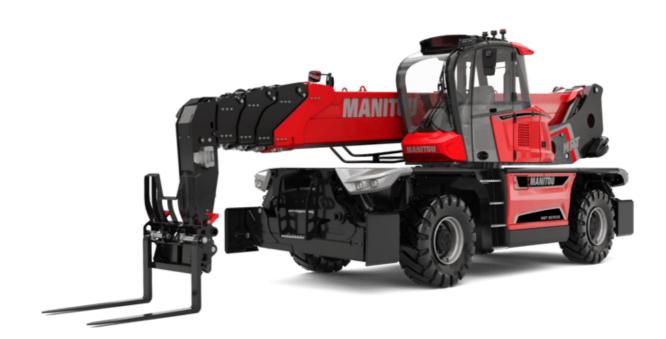

# **MRT 3570 ES**

VISION +

|                                             | <b>MRT 3570 ES</b> Created on July 29, 2025 at 7:31 PM L |
|---------------------------------------------|----------------------------------------------------------|
| Capacities                                  | Metric                                                   |
| Max. capacity                               | 7000 kg                                                  |
| Max. lifting height                         | 34.70 m                                                  |
| Maximum outreach                            | 28 m                                                     |
| Weight and dimensions                       |                                                          |
| Overall length (with forks)                 | l1 10.06 m                                               |
| Length to face of forks                     | l2 8.86 m                                                |
| Overall width                               | b1 2.50 m                                                |
| Overall height                              | h17 3.26 m                                               |
| Overall cab width                           | b4 0.96 m                                                |
| Ground clearance                            | m4 0.39 m                                                |
| Wheelbase                                   | y 3.75 m                                                 |
| Frame leveling longitudinal +/-             | y 3.75m<br>3°                                            |
|                                             |                                                          |
| Tilt-up angle                               |                                                          |
| Tilt-down angle                             | a5 108 °                                                 |
| Turret rotation                             | 360 °                                                    |
| Overall weight                              | 24000 kg                                                 |
| Forks length / width / section              | l / e / s 1200 mm x 125 mm x 60 mm                       |
| Wheels                                      |                                                          |
| Standard tires                              | 17,5-R25                                                 |
| Drive wheels (front / rear)                 | 2/2                                                      |
| Steering mode                               | 2 wheel steer, 4 wheel steer, Crab mode                  |
| Stabilisers                                 |                                                          |
| Stabilizers Type                            | Telescopic Triplex                                       |
| Controls with stabs                         | Stabs Commands Individual or Simultaneous                |
| Engine                                      |                                                          |
| Engine brand                                | Yanmar                                                   |
| Engine norm                                 | Stage V, Tier 4                                          |
| Engine model                                | 4TN107FTT-6SMU2                                          |
| I.C. Engine power rating / Power            | 211 Hp / 155 kW                                          |
| Max. torque / Engine rotation (min)         | 805 Nm @ 1500 rpm                                        |
| Number of cylinders - Capacity of cylinders | 4 - 4567 cm³                                             |
| Engine cooling system                       | Water cooled                                             |
| Electric circuit                            |                                                          |
| Number of batteries / Battery voltage       | 2 x 12 V                                                 |
| 12V Battery capacity                        | 120 Ah                                                   |
| Battery starting current                    | (EN)850 A                                                |
| Transmission                                |                                                          |
| Transmission type                           | Hydrostatic with CVT                                     |
| Gearbox                                     | Speedshift                                               |
| Max. travel speed                           | 40 km/h                                                  |
| Drawbar pull                                | 9300 daN                                                 |
| Parking brake                               | Automatic negative parking brake                         |
|                                             | Oil-immersed multi-discs braking on front & real         |
| Service brake                               | axles                                                    |
| Performances                                |                                                          |
| Gradeability (laden / unladen)              | 29 % / 38.70 %                                           |
| Hydraulics                                  |                                                          |
| Hydraulic pump type                         | Variable displacement pump                               |
| Hydraulic flow                              | 172 l/min                                                |
| Hydraulic Pressure                          | 350 bar                                                  |
| Tank capacities                             |                                                          |
| Engine oil                                  | 131                                                      |
| Fuel tank                                   | 320 1                                                    |
|                                             | 241                                                      |
| Diesel Exhaust fluid (AdBlue® type)         | 241                                                      |
| Noise and vibration                         |                                                          |
| Noise at driving position (LpA)             | 68 dB                                                    |
| Noise to environment (LwA)                  | 109 dB                                                   |
| Vibration on hands/arms                     | < 2.50 m/s <sup>2</sup>                                  |
| Miscellaneous                               |                                                          |
| Steering wheels (front / rear)              | 2 / 2                                                    |
| Controls                                    | 2 Joysticks                                              |
| Cab certification                           | Cabin ROPS - FOPS level 2                                |
| Attachment recognition system (E-Reco)      | Standard                                                 |