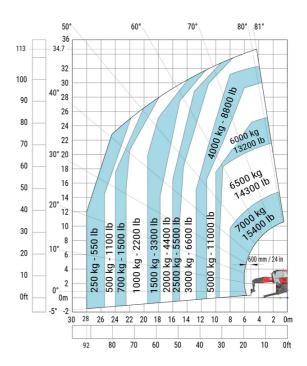

### MRT 3570 ES - Load chart

#### Machine on lowered stabilisers with forks Metric

0m

0ft