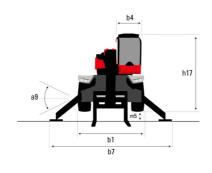

#### **VISION +**

|                                            | MRT 3570 ES Created on June 16, 2025 at 10:15 AM L      |
|--------------------------------------------|---------------------------------------------------------|
| Capacities                                 | Metric                                                  |
| Max. capacity                              | 7000 kg                                                 |
| lax. lifting height                        | 34.70 m                                                 |
| aximum outreach                            | 28 m                                                    |
| eight and dimensions                       |                                                         |
| verall length (with forks)                 | I1 10.06 m                                              |
|                                            | 12 8.86 m                                               |
| ength to face of forks                     |                                                         |
| verall width                               | b1 2.50 m                                               |
| verall height                              | h17 3.26 m                                              |
| verall cab width                           | b4 0.96 m                                               |
| round clearance                            | m4 0.39 m                                               |
| heelbase                                   | y 3.75 m                                                |
| rame leveling longitudinal +/-             | 3 °                                                     |
| It-up angle                                | a4 13 °                                                 |
| It-down angle                              | a5 108°                                                 |
| urret rotation                             | 360°                                                    |
| verall weight                              | 24000 kg                                                |
| orks length / width / section              | I / e / s 1200 mm x 125 mm x 60 mm                      |
| heels                                      | 17 6 7 3 1200 111111 X 123 111111 X 00 111111           |
|                                            | 17.5.005                                                |
| andard tires                               | 17,5-R25                                                |
| rive wheels (front / rear)                 | 2/2                                                     |
| leering mode                               | 2 wheel steer, 4 wheel steer, Crab mode                 |
| abilisers                                  |                                                         |
| abilizers Type                             | Telescopic Triplex                                      |
| ontrols with stabs                         | Stabs Commands Individual or Simultaneous               |
| ngine                                      |                                                         |
| ngine brand                                | Yanmar                                                  |
| ngine norm                                 | Stage V, Tier 4                                         |
| ngine model                                | 4TN107FTT-6SMU2                                         |
| C. Engine power rating / Power             | 211 Hp / 155 kW                                         |
|                                            |                                                         |
| lax. torque / Engine rotation (min)        | 805 Nm @ 1500 rpm                                       |
| umber of cylinders - Capacity of cylinders | 4 - 4567 cm <sup>3</sup>                                |
| ngine cooling system                       | Water cooled                                            |
| lectric circuit                            |                                                         |
| umber of batteries / Battery voltage       | 2 x 12 V                                                |
| 2V Battery capacity                        | 120 Ah                                                  |
| attery starting current                    | (EN)850 A                                               |
| ransmission                                |                                                         |
| ransmission type                           | Hydrostatic with CVT                                    |
| earbox                                     | Speedshift                                              |
| ax. travel speed                           | 40 km/h                                                 |
|                                            | 9300 daN                                                |
| rawbar pull                                |                                                         |
| arking brake                               | Automatic negative parking brake                        |
| ervice brake                               | Oil-immersed multi-discs braking on front & re<br>axles |
| erformances                                | dvice?                                                  |
|                                            | 00 % / 00 70 %                                          |
| radeability (laden / unladen)              | 29 % / 38.70 %                                          |
| ydraulics                                  |                                                         |
| ydraulic pump type                         | Variable displacement pump                              |
| ydraulic flow                              | 172 l/min                                               |
| ydraulic Pressure                          | 350 bar                                                 |
| ank capacities                             |                                                         |
| ngine oil                                  | 131                                                     |
| uel tank                                   | 3201                                                    |
| iesel Exhaust fluid (AdBlue® type)         | 241                                                     |
| oise and vibration                         | 241                                                     |
|                                            | 70 IP                                                   |
| oise at driving position (LpA)             | 68 dB                                                   |
| oise to environment (LwA)                  | 109 dB                                                  |
| bration on hands/arms                      | < 2.50 m/s²                                             |
| iscellaneous                               |                                                         |
| teering wheels (front / rear)              | 2/2                                                     |
| ontrols                                    | 2 Joysticks                                             |
| ab certification                           | Cabin ROPS - FOPS level 2                               |
| ttachment recognition system (E-Reco)      | 310101012                                               |

## MRT 3570 ES - Dimensional drawing

| Other data                                        |  |
|---------------------------------------------------|--|
| Length of frame                                   |  |
| Wheelbase                                         |  |
| Ground clearance                                  |  |
| Counterweight offset (turret at 90Ű)              |  |
| Tilt-up angle                                     |  |
| Tilt-down angle                                   |  |
| Overall length at stabilisers                     |  |
| External turning radius (over tyres)              |  |
| Overall width with stabilisers extended           |  |
| Overall height                                    |  |
| Frame leveling corrector                          |  |
| Ground clearance under front tires on stabilizers |  |

|     | Metric  |
|-----|---------|
| l14 | 6.80 m  |
| у   | 3.75 m  |
| m4  | 0.39 m  |
| a7  | 3.75 m  |
| a4  | 13 °    |
| a5  | 108 °   |
| l12 | 6.50 m  |
| Wa1 | 5.16 m  |
| b7  | 7.42 m  |
| h17 | 3.26 m  |
| a9  | +/- 8 ° |
| m5  | 0.37 m  |