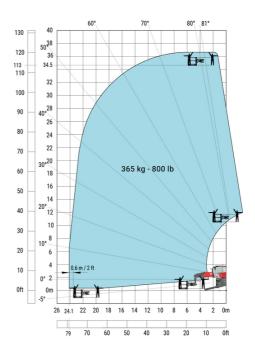

### MRT 3570 ES - Load chart

### Machine on lowered stabilisers with forks Metric

Machine on lowered stabilisers with winch 7200 kg (metric)

Machine on lowered stabilisers with 1500 kg jib Metric

Machine on lowered stabilisers with hook 9000 kg (Metric) Machine on lowered stabilisers with 365 kg platform Metric