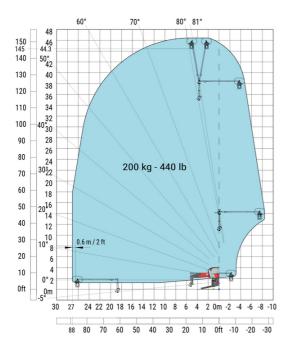

### MRT 3570 ES - Load chart

### Machine on lowered stabilisers with forks Metric

Machine on lowered stabilisers with winch 7200 kg (metric)

Machine on lowered stabilisers with 1500 kg jib Metric

Machine on lowered stabilisers with hook 9000 kg (Metric) Machine on lowered stabilisers with 365 kg platform Metric