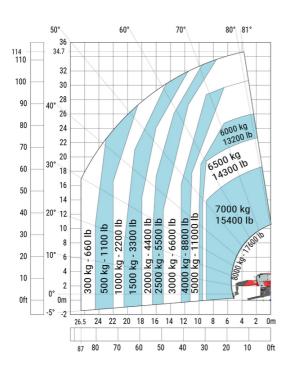

### MRT 3570 ES - Load chart

### Machine on lowered stabilisers with forks Metric

Machine on lowered stabilisers with winch 7200 kg (metric)

Machine on lowered stabilisers with 1500 kg jib Metric

Machine on lowered stabilisers with hook 9000 kg (Metric) Machine on lowered stabilisers with 365 kg platform Metric