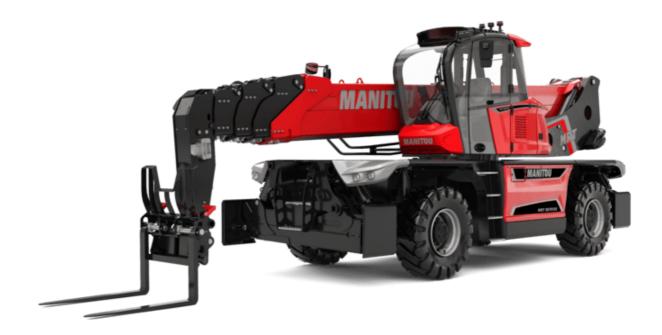

#### **VISION +**

|                                            | MRT 3570 ES Created on June 16, 2025 at 10:15 AM L      |
|--------------------------------------------|---------------------------------------------------------|
| Capacities                                 | Metric                                                  |
| Max. capacity                              | 7000 kg                                                 |
| lax. lifting height                        | 34.70 m                                                 |
| aximum outreach                            | 28 m                                                    |
| eight and dimensions                       |                                                         |
| verall length (with forks)                 | I1 10.06 m                                              |
|                                            | 12 8.86 m                                               |
| ength to face of forks                     |                                                         |
| verall width                               | b1 2.50 m                                               |
| verall height                              | h17 3.26 m                                              |
| verall cab width                           | b4 0.96 m                                               |
| round clearance                            | m4 0.39 m                                               |
| heelbase                                   | y 3.75 m                                                |
| rame leveling longitudinal +/-             | 3 °                                                     |
| It-up angle                                | a4 13 °                                                 |
| It-down angle                              | a5 108°                                                 |
| urret rotation                             | 360°                                                    |
| verall weight                              | 24000 kg                                                |
| orks length / width / section              | I / e / s 1200 mm x 125 mm x 60 mm                      |
| heels                                      | 17 6 7 3 1200 111111 X 123 111111 X 00 111111           |
|                                            | 17.5.005                                                |
| andard tires                               | 17,5-R25                                                |
| rive wheels (front / rear)                 | 2/2                                                     |
| leering mode                               | 2 wheel steer, 4 wheel steer, Crab mode                 |
| abilisers                                  |                                                         |
| abilizers Type                             | Telescopic Triplex                                      |
| ontrols with stabs                         | Stabs Commands Individual or Simultaneous               |
| ngine                                      |                                                         |
| ngine brand                                | Yanmar                                                  |
| ngine norm                                 | Stage V, Tier 4                                         |
| ngine model                                | 4TN107FTT-6SMU2                                         |
| C. Engine power rating / Power             | 211 Hp / 155 kW                                         |
|                                            |                                                         |
| lax. torque / Engine rotation (min)        | 805 Nm @ 1500 rpm                                       |
| umber of cylinders - Capacity of cylinders | 4 - 4567 cm <sup>3</sup>                                |
| ngine cooling system                       | Water cooled                                            |
| lectric circuit                            |                                                         |
| umber of batteries / Battery voltage       | 2 x 12 V                                                |
| 2V Battery capacity                        | 120 Ah                                                  |
| attery starting current                    | (EN)850 A                                               |
| ransmission                                |                                                         |
| ransmission type                           | Hydrostatic with CVT                                    |
| earbox                                     | Speedshift                                              |
| ax. travel speed                           | 40 km/h                                                 |
|                                            | 9300 daN                                                |
| rawbar pull                                |                                                         |
| arking brake                               | Automatic negative parking brake                        |
| ervice brake                               | Oil-immersed multi-discs braking on front & re<br>axles |
| erformances                                | dvice?                                                  |
|                                            | 00 % / 00 70 %                                          |
| radeability (laden / unladen)              | 29 % / 38.70 %                                          |
| ydraulics                                  |                                                         |
| ydraulic pump type                         | Variable displacement pump                              |
| ydraulic flow                              | 172 l/min                                               |
| ydraulic Pressure                          | 350 bar                                                 |
| ank capacities                             |                                                         |
| ngine oil                                  | 131                                                     |
| uel tank                                   | 3201                                                    |
| iesel Exhaust fluid (AdBlue® type)         | 241                                                     |
| oise and vibration                         | 241                                                     |
|                                            | 70 IP                                                   |
| oise at driving position (LpA)             | 68 dB                                                   |
| oise to environment (LwA)                  | 109 dB                                                  |
| bration on hands/arms                      | < 2.50 m/s²                                             |
| iscellaneous                               |                                                         |
| teering wheels (front / rear)              | 2/2                                                     |
| ontrols                                    | 2 Joysticks                                             |
| ab certification                           | Cabin ROPS - FOPS level 2                               |
| ttachment recognition system (E-Reco)      | 310101012                                               |

|     | Metric  |
|-----|---------|
| l14 | 6.80 m  |
| у   | 3.75 m  |
| m4  | 0.39 m  |
| a7  | 3.75 m  |
| a4  | 13 °    |
| a5  | 108 °   |
| l12 | 6.50 m  |
| Wa1 | 5.16 m  |
| b7  | 7.42 m  |
| h17 | 3.26 m  |
| a9  | +/- 8 ° |
| m5  | 0.37 m  |