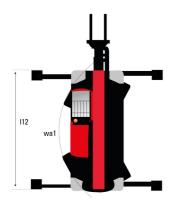

#### **VISION +**

|                                            | MRT 3570 ES Created on June 16, 2025 at 10:15 AM L      |
|--------------------------------------------|---------------------------------------------------------|
| Capacities                                 | Metric                                                  |
| Max. capacity                              | 7000 kg                                                 |
| lax. lifting height                        | 34.70 m                                                 |
| aximum outreach                            | 28 m                                                    |
| eight and dimensions                       |                                                         |
| verall length (with forks)                 | I1 10.06 m                                              |
|                                            | 12 8.86 m                                               |
| ength to face of forks                     |                                                         |
| verall width                               | b1 2.50 m                                               |
| verall height                              | h17 3.26 m                                              |
| verall cab width                           | b4 0.96 m                                               |
| round clearance                            | m4 0.39 m                                               |
| heelbase                                   | y 3.75 m                                                |
| rame leveling longitudinal +/-             | 3 °                                                     |
| It-up angle                                | a4 13 °                                                 |
| It-down angle                              | a5 108°                                                 |
| urret rotation                             | 360°                                                    |
| verall weight                              | 24000 kg                                                |
| orks length / width / section              | I / e / s 1200 mm x 125 mm x 60 mm                      |
| heels                                      | 17 6 7 3 1200 111111 X 123 111111 X 00 111111           |
|                                            | 17.5.005                                                |
| andard tires                               | 17,5-R25                                                |
| rive wheels (front / rear)                 | 2/2                                                     |
| leering mode                               | 2 wheel steer, 4 wheel steer, Crab mode                 |
| abilisers                                  |                                                         |
| abilizers Type                             | Telescopic Triplex                                      |
| ontrols with stabs                         | Stabs Commands Individual or Simultaneous               |
| ngine                                      |                                                         |
| ngine brand                                | Yanmar                                                  |
| ngine norm                                 | Stage V, Tier 4                                         |
| ngine model                                | 4TN107FTT-6SMU2                                         |
| C. Engine power rating / Power             | 211 Hp / 155 kW                                         |
|                                            |                                                         |
| lax. torque / Engine rotation (min)        | 805 Nm @ 1500 rpm                                       |
| umber of cylinders - Capacity of cylinders | 4 - 4567 cm <sup>3</sup>                                |
| ngine cooling system                       | Water cooled                                            |
| lectric circuit                            |                                                         |
| umber of batteries / Battery voltage       | 2 x 12 V                                                |
| 2V Battery capacity                        | 120 Ah                                                  |
| attery starting current                    | (EN)850 A                                               |
| ransmission                                |                                                         |
| ransmission type                           | Hydrostatic with CVT                                    |
| earbox                                     | Speedshift                                              |
| ax. travel speed                           | 40 km/h                                                 |
|                                            | 9300 daN                                                |
| rawbar pull                                |                                                         |
| arking brake                               | Automatic negative parking brake                        |
| ervice brake                               | Oil-immersed multi-discs braking on front & re<br>axles |
| erformances                                | dvice?                                                  |
|                                            | 00 % / 00 70 %                                          |
| radeability (laden / unladen)              | 29 % / 38.70 %                                          |
| ydraulics                                  |                                                         |
| ydraulic pump type                         | Variable displacement pump                              |
| ydraulic flow                              | 172 l/min                                               |
| ydraulic Pressure                          | 350 bar                                                 |
| ank capacities                             |                                                         |
| ngine oil                                  | 131                                                     |
| uel tank                                   | 3201                                                    |
| iesel Exhaust fluid (AdBlue® type)         | 241                                                     |
| oise and vibration                         | 241                                                     |
|                                            | 70 IP                                                   |
| oise at driving position (LpA)             | 68 dB                                                   |
| oise to environment (LwA)                  | 109 dB                                                  |
| bration on hands/arms                      | < 2.50 m/s²                                             |
| iscellaneous                               |                                                         |
| teering wheels (front / rear)              | 2/2                                                     |
| ontrols                                    | 2 Joysticks                                             |
| ab certification                           | Cabin ROPS - FOPS level 2                               |
| ttachment recognition system (E-Reco)      | 310101012                                               |

|     | Metric  |
|-----|---------|
| l14 | 6.80 m  |
| у   | 3.75 m  |
| m4  | 0.39 m  |
| a7  | 3.75 m  |
| a4  | 13 °    |
| a5  | 108 °   |
| l12 | 6.50 m  |
| Wa1 | 5.16 m  |
| b7  | 7.42 m  |
| h17 | 3.26 m  |
| a9  | +/- 8 ° |
| m5  | 0.37 m  |