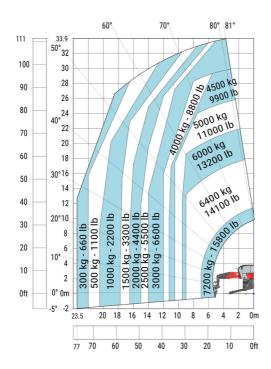

### MRT 3570 ES - Load chart

### Machine on lowered stabilisers with forks Metric

Machine on lowered stabilisers with winch 7200 kg (metric)

Machine on lowered stabilisers with 1500 kg jib Metric

Machine on lowered stabilisers with hook 9000 kg (Metric) Machine on lowered stabilisers with 365 kg platform Metric