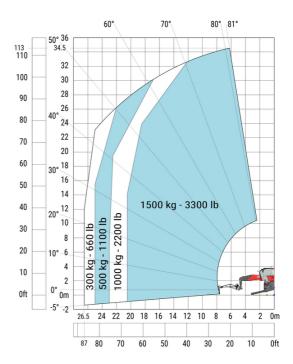

### MRT 3570 ES - Load chart

### Machine on lowered stabilisers with forks Metric

Machine on lowered stabilisers with winch 7200 kg (metric)

Machine on lowered stabilisers with 1500 kg jib Metric

Machine on lowered stabilisers with hook 9000 kg (Metric) Machine on lowered stabilisers with 365 kg platform Metric