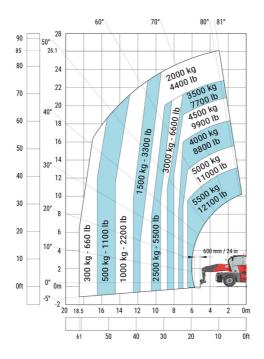

)              |  |
| Tilt-up angle                                     |  |
| Tilt-down angle                                   |  |
| Overall length at stabilisers                     |  |
| External turning radius (over tyres)              |  |
| Overall width with stabilisers extended           |  |
| Overall height                                    |  |
| Frame leveling corrector                          |  |
| Ground clearance under front tires on stabilizers |  |

|     | Metric  |
|-----|---------|
| l14 | 6.80 m  |
| у   | 3.75 m  |
| m4  | 0.39 m  |
| a7  | 3.75 m  |
| a4  | 13 °    |
| a5  | 108 °   |
| l12 | 6.50 m  |
| Wa1 | 5.16 m  |
| b7  | 7.42 m  |
| h17 | 3.26 m  |
| a9  | +/- 8 ° |
| m5  | 0.37 m  |

### MRT 3570 ES - Load chart

### Machine on tires with forks Metric



### Machine on lowered stabilisers with forks Metric



Machine on lowered stabilisers with winch 7200 kg (metric)

Machine on lowered stabilisers with 1500 kg jib Metric





Machine on lowered stabilisers with hook 9000 kg (Metric) Machine on lowered stabilisers with 365 kg platform Metric





# Machine on lowered stabilisers with 3D positive Metric







#### **Head Office**

B.P. 249 - 430 rue de l'Aubinière 44150 Ancenis Cedex - France Tel: +33 (0)2 40 09 10 11 - Fax: +33 (0)2 40 09 10 97 www.manitou.com



This publication provides a description of the configuration versions and options for Manitou products, which may differ for equipment. The equipment presented in this brochure may be part of a series, as an option, or it may not be available, depending on the versions. Manitou