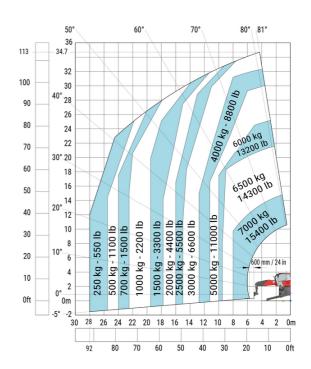

### MRT 3570 ES - Load chart

### Machine on lowered stabilisers with forks Metric

Machine on lowered stabilisers with winch 7200 kg (metric)

Machine on lowered stabilisers with 1500 kg jib Metric

Machine on lowered stabilisers with hook 9000 kg (Metric) Machine on lowered stabilisers with 365 kg platform Metric