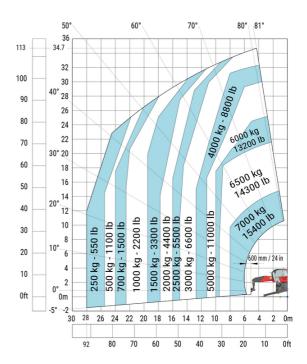

# MRT 3570 ES - Load chart

## Machine on lowered stabilisers with forks Metric

2

0m

0ft