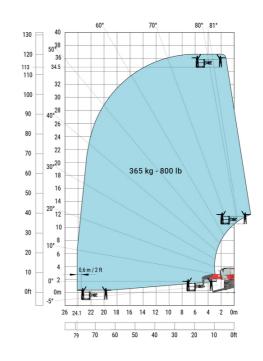

# MRT 3570 ES - Load chart

### Machine on lowered stabilisers with winch 7200 kg (metric)

Machine on lowered stabilisers with 1500 kg jib Metric

Machine on lowered stabilisers with hook 9000 kg (Metric) Machine on lowered stabilisers with 365 kg platform Metric