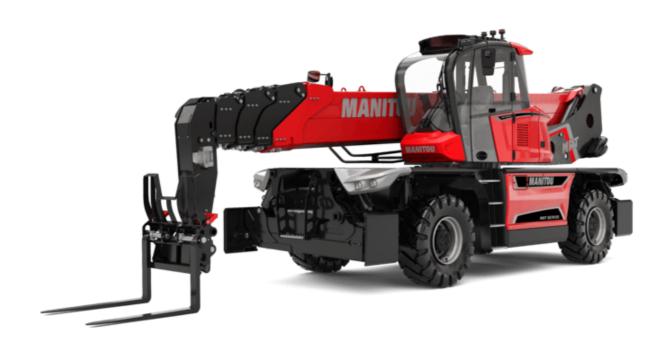

Technical sheet :

# **MRT 3570 ES**

VISION +





|                                                 | <b>MRT 3570 ES</b> Created on July 31, 2025 at 5:18 PM | UT |
|-------------------------------------------------|--------------------------------------------------------|----|
| Capacities                                      | Metric                                                 |    |
| Max. capacity                                   | 7000 kg                                                |    |
| Max. lifting height                             | 34.70 m                                                |    |
| Maximum outreach                                | 28 m                                                   |    |
| Weight and dimensions                           |                                                        |