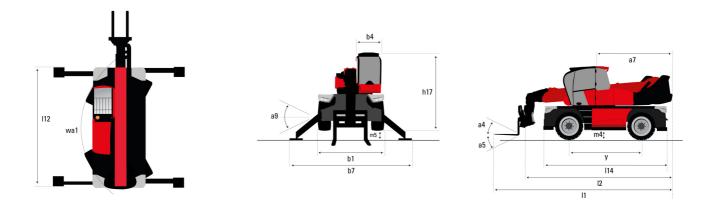

# MRT 3570 ES - Dimensional drawing

| Other data                                        |     | Metric  |
|---------------------------------------------------|-----|---------|
| Length of frame                                   | 114 | 6.80 m  |
| Wheelbase                                         | у   | 3.75 m  |
| Ground clearance                                  | m4  | 0.39 m  |
| Counterweight offset (turret at 90°)              | а7  | 3.75 m  |
| Tilt-up angle                                     | a4  | 13 °    |
| Tilt-down angle                                   | a5  | 108 °   |
| Overall length at stabilisers                     | 112 | 6.50 m  |
| External turning radius (over tyres)              | Wa1 | 5.16 m  |
| Overall width with stabilisers extended           | b7  | 7.42 m  |
| Overall height                                    | h17 | 3.26 m  |
| Frame leveling corrector                          | a9  | +/- 8 ° |
| Ground clearance under front tires on stabilizers | m5  | 0.37 m  |