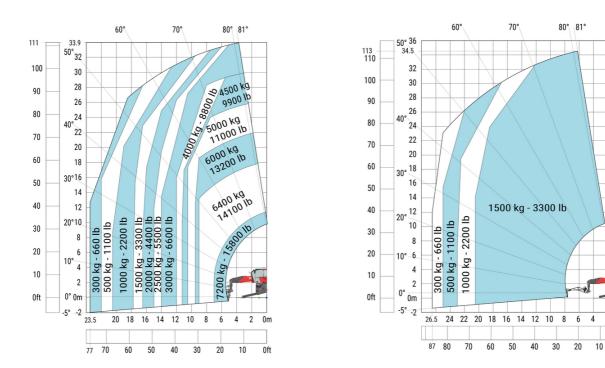

| a4  | 13 °    |
| Tilt-down angle                                   | a5  | 108 °   |
| Overall length at stabilisers                     | 112 | 6.50 m  |
| External turning radius (over tyres)              | Wa1 | 5.16 m  |
| Overall width with stabilisers extended           | b7  | 7.42 m  |
| Overall height                                    | h17 | 3.26 m  |
| Frame leveling corrector                          | a9  | +/- 8 ° |
| Ground clearance under front tires on stabilizers | m5  | 0.37 m  |

# MRT 3570 ES - Load chart

#### Machine on tires with forks Metric



## Machine on lowered stabilisers with forks Metric



2

0m

0ft

### Machine on lowered stabilisers with winch 7200 kg (metric)

Machine on lowered stabilisers with 1500 kg jib Metric



Machine on lowered stabilisers with hook 9000 kg (Metric) Machine on lowered stabilisers with 365 kg platform Metric





# Machine on lowered stabilisers with 3D positive Metric





Head Office B.P. 249 - 430 rue de l'Aubinière 44150 Ancenis Cedex - France Tel: +33 (0)2 40 09 10 11 - Fax: +33 (0)2 40 09 10 97 www.manitou.com



This publication provides a description of the configuration versions and options for Manitou products, which may differ for equipment. The equipment presented in this brochure may be part of a series, as an option, or it may not be available, depending on the versions. Manitou reserves the right, at any time and without notice, to amend the specifications described and represented. The specifications provided do not bind the manufacturer. For more details, plea