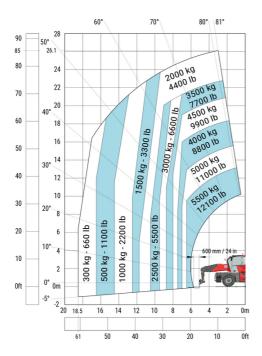

| у   | 3.75 m  |
| Ground clearance                                  | m4  | 0.39 m  |
| Counterweight offset (turret at 90°)              | а7  | 3.75 m  |
| Tilt-up angle                                     | a4  | 13 °    |
| Tilt-down angle                                   | a5  | 108 °   |
| Overall length at stabilisers                     | 112 | 6.50 m  |
| External turning radius (over tyres)              | Wa1 | 5.16 m  |
| Overall width with stabilisers extended           | b7  | 7.42 m  |
| Overall height                                    | h17 | 3.26 m  |
| Frame leveling corrector                          | a9  | +/- 8 ° |
| Ground clearance under front tires on stabilizers | m5  | 0.37 m  |

# MRT 3570 ES - Load chart

#### Machine on tires with forks Metric



## Machine on lowered stabilisers with forks Metric



2

0m

0ft

### Machine on lowered stabilisers with winch 7200 kg (metric)

Machine on lowered stabilisers with 1500 kg jib Metric



Machine on lowered stabilisers with hook 9000 kg (Metric) Machine on lowered stabilisers with 365 kg platform Metric





# Machine on lowered stabilisers with 3D positive Metric





Head Office B.P. 249 - 430 rue de l'Aubinière 44150 Ancenis Cedex - France Tel: +33 (0)2 40 09 10 11 - Fax: +33 (0)2 40 09 10 97 www.manitou.com



This publication provides a description of the configuration versions and options for Manitou products, which may differ for equipment. The equipment presented in this brochure may be part of a series, as an option, or it may not be available, depending on the versions. Manito