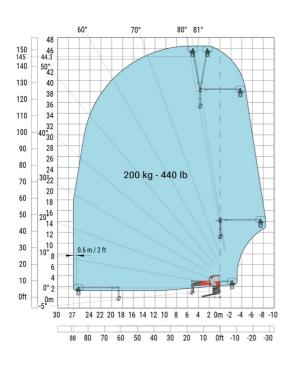

# MRT 3570 ES - Load chart

### Machine on lowered stabilisers with winch 7200 kg (metric)

Machine on lowered stabilisers with 1500 kg jib Metric

Machine on lowered stabilisers with hook 9000 kg (Metric) Machine on lowered stabilisers with 365 kg platform Metric