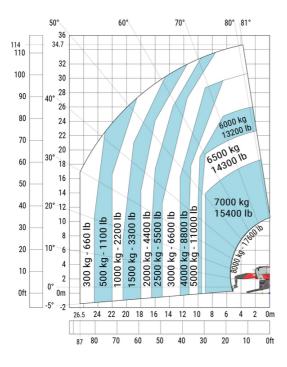

# MRT 3570 ES - Load chart

## Machine on lowered stabilisers with forks Metric

2

0m

0ft