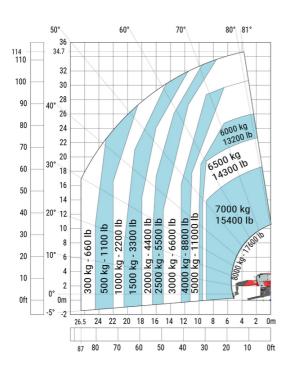

| 108 °   |
| Overall length at stabilisers                     | l12 | 6.50 m  |
| External turning radius (over tyres)              | Wa1 | 5.16 m  |
| Overall width with stabilisers extended           | b7  | 7.42 m  |
| Overall height                                    | h17 | 3.26 m  |
| Frame leveling corrector                          | a9  | +/- 8 ° |
| Ground clearance under front tires on stabilizers | m5  | 0.37 m  |

### MRT 3570 ES - Load chart

### Machine on tires with forks Metric



### Machine on lowered stabilisers with forks Metric



Machine on lowered stabilisers with winch 7200 kg (metric)

Machine on lowered stabilisers with 1500 kg jib Metric





Machine on lowered stabilisers with hook 9000 kg (Metric) Machine on lowered stabilisers with 365 kg platform Metric





# Machine on lowered stabilisers with 3D positive Metric







#### **Head Office**

B.P. 249 - 430 rue de l'Aubinière 44150 Ancenis Cedex - France Tel: +33 (0)2 40 09 10 11 - Fax: +33 (0)2 40 09 10 97 www.manitou.com



This publication provides a description of the configuration versions and options for Manitou products, which may differ for equipment. The equipment presented in this brochure may be part of a series, as an option, or it may not be available, depending on the versions. Manitou reserves the right, at any time and without notice, to amend the specifications described and represented. The specifications provided do not bind the manufacturer. For more details, please contact your Manitou agent. This is not a contractually binding document. The presentation of the product