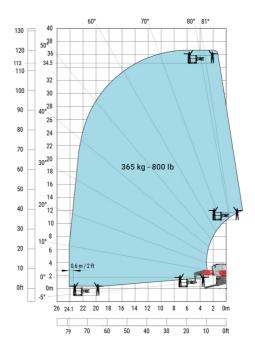

### MRT 3570 ES - Load chart

### Machine on lowered stabilisers with forks Metric

Machine on lowered stabilisers with winch 7200 kg (metric)

Machine on lowered stabilisers with 1500 kg jib Metric

Machine on lowered stabilisers with hook 9000 kg (Metric) Machine on lowered stabilisers with 365 kg platform Metric