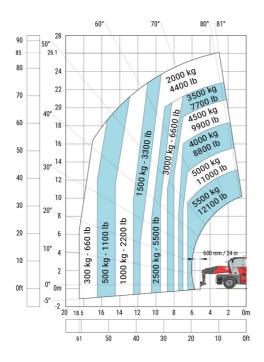

| у   | 3.75 m  |
| Ground clearance                                  | m4  | 0.39 m  |
| Counterweight offset (turret at 90Ű)              | a7  | 3.75 m  |
| Tilt-up angle                                     | a4  | 13 °    |
| Tilt-down angle                                   | a5  | 108 °   |
| Overall length at stabilisers                     | l12 | 6.50 m  |
| External turning radius (over tyres)              | Wa1 | 5.16 m  |
| Overall width with stabilisers extended           | b7  | 7.42 m  |
| Overall height                                    | h17 | 3.26 m  |
| Frame leveling corrector                          | a9  | +/- 8 ° |
| Ground clearance under front tires on stabilizers | m5  | 0.37 m  |

### MRT 3570 ES - Load chart

### Machine on tires with forks Metric



### Machine on lowered stabilisers with forks Metric



Machine on lowered stabilisers with winch 7200 kg (metric)

Machine on lowered stabilisers with 1500 kg jib Metric





Machine on lowered stabilisers with hook 9000 kg (Metric) Machine on lowered stabilisers with 365 kg platform Metric





# Machine on lowered stabilisers with 3D positive Metric







#### **Head Office**

B.P. 249 - 430 rue de l'Aubinière 44150 Ancenis Cedex - France Tel: +33 (0)2 40 09 10 11 - Fax: +33 (0)2 40 09 10 97 www.manitou.com



This publication provides a description of the configuration versions and options for Manitou products, which may differ for equipment. The equipment presented in this brochure may be part of a series, as an option, or it may not be available, depending on the versions. Manitou