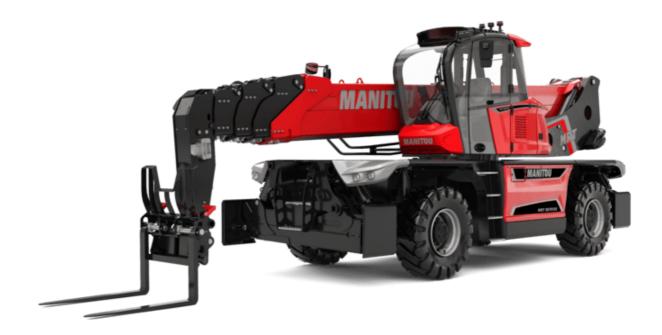

Technical sheet:

# **MRT 3570 ES**

#### **VISION +**

|                                             | MRT 3570 ES Created on June 15, 2025 at 10:15 PM L       |
|---------------------------------------------|----------------------------------------------------------|
| Capacities                                  | Metric                                                   |
| Max. capacity                               | 7000 kg                                                  |
| lax. lifting height                         | 34.70 m                                                  |
| faximum outreach                            | 28 m                                                     |
| /eight and dimensions                       | 20111                                                    |
| <u> </u>                                    | 11 10.06 m                                               |
| verall length (with forks)                  | 11 10.06 m                                               |
| ength to face of forks                      | 12 8.86 m                                                |
| verall width                                | b1 2.50 m                                                |
| verall height                               | h17 3.26 m                                               |
| verall cab width                            | b4 0.96 m                                                |
| round clearance                             | m4 0.39 m                                                |
| heelbase                                    | y 3.75 m                                                 |
| rame leveling longitudinal +/-              | 3 °                                                      |
| ilt-up angle                                | a4 13 °                                                  |
|                                             | a5 108 °                                                 |
| ilt-down angle                              |                                                          |
| urret rotation                              | 360 °                                                    |
| verall weight                               | 24000 kg                                                 |
| orks length / width / section               | I / e / s 1200 mm x 125 mm x 60 mm                       |
| /heels                                      |                                                          |
| andard tires                                | 17,5-R25                                                 |
| rive wheels (front / rear)                  | 2/2                                                      |
| teering mode                                | 2 wheel steer, 4 wheel steer, Crab mode                  |
| tabilisers                                  |                                                          |
| tabilizers Type                             | Telescopic Triplex                                       |
| •                                           |                                                          |
| ontrols with stabs                          | Stabs Commands Individual or Simultaneous                |
| ngine                                       |                                                          |
| ngine brand                                 | Yanmar                                                   |
| ngine norm                                  | Stage V, Tier 4                                          |
| ngine model                                 | 4TN107FTT-6SMU2                                          |
| C. Engine power rating / Power              | 211 Hp / 155 kW                                          |
| fax. torque / Engine rotation (min)         | 805 Nm @ 1500 rpm                                        |
| lumber of cylinders - Capacity of cylinders | 4 - 4567 cm <sup>3</sup>                                 |
| ngine cooling system                        | Water cooled                                             |
| lectric circuit                             | Hatel booled                                             |
|                                             | 010 V                                                    |
| lumber of batteries / Battery voltage       | 2 x 12 V                                                 |
| 2V Battery capacity                         | 120 Ah                                                   |
| attery starting current                     | (EN)850 A                                                |
| ransmission                                 |                                                          |
| ransmission type                            | Hydrostatic with CVT                                     |
| earbox                                      | Speedshift                                               |
| fax. travel speed                           | 40 km/h                                                  |
| rawbar pull                                 | 9300 daN                                                 |
|                                             |                                                          |
| arking brake                                | Automatic negative parking brake                         |
| ervice brake                                | Oil-immersed multi-discs braking on front & rea<br>axles |
| erformances                                 |                                                          |
| radeability (laden / unladen)               | 29 % / 38.70 %                                           |
|                                             | ZY % / 30./U %                                           |
| ydraulics                                   |                                                          |
| ydraulic pump type                          | Variable displacement pump                               |
| ydraulic flow                               | 172 l/min                                                |
| ydraulic Pressure                           | 350 bar                                                  |
| ank capacities                              |                                                          |
| ngine oil                                   | 13                                                       |
| uel tank                                    | 320                                                      |
| iesel Exhaust fluid (AdBlue® type)          | 241                                                      |
| oise and vibration                          | 271                                                      |
|                                             | - CO JD                                                  |
| oise at driving position (LpA)              | 68 dB                                                    |
| oise to environment (LwA)                   | 109 dB                                                   |
| ibration on hands/arms                      | < 2.50 m/s <sup>2</sup>                                  |
| iscellaneous                                |                                                          |
| teering wheels (front / rear)               | 2/2                                                      |
| ontrols                                     | 2 Joysticks                                              |
| ab certification                            | Cabin ROPS - FOPS level 2                                |
| Attachment recognition system (E-Reco)      | 525                                                      |