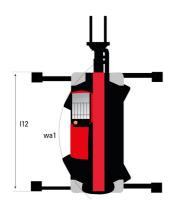

## MRT 3570 ES - Dimensional drawing

| Other data                                        |     | Metric  |
|---------------------------------------------------|-----|---------|
| Length of frame                                   | l14 | 6.80 m  |
| Wheelbase                                         | у   | 3.75 m  |
| Ground clearance                                  | m4  | 0.39 m  |
| Counterweight offset (turret at 90Ű)              | a7  | 3.75 m  |
| Tilt-up angle                                     | a4  | 13 °    |
| Tilt-down angle                                   | a5  | 108 °   |
| Overall length at stabilisers                     | l12 | 6.50 m  |
| External turning radius (over tyres)              | Wa1 | 5.16 m  |
| Overall width with stabilisers extended           | b7  | 7.42 m  |
| Overall height                                    | h17 | 3.26 m  |
| Frame leveling corrector                          | a9  | +/- 8 ° |
| Ground clearance under front tires on stabilizers | m5  | 0.37 m  |