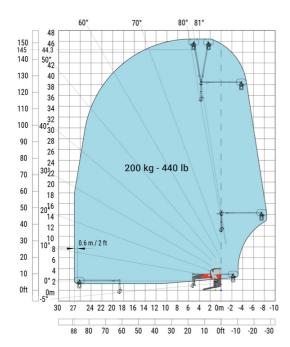

### MRT 3570 ES - Load chart

### Machine on lowered stabilisers with forks Metric

Machine on lowered stabilisers with winch 7200 kg (metric)

Machine on lowered stabilisers with 1500 kg jib Metric

Machine on lowered stabilisers with hook 9000 kg (Metric) Machine on lowered stabilisers with 365 kg platform Metric