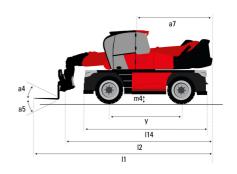

## MRT 3570 ES - Dimensional drawing

| Other data                                        |     | Metric  |
|---------------------------------------------------|-----|---------|
| Length of frame                                   | l14 | 6.80 m  |
| Wheelbase                                         | у   | 3.75 m  |
| Ground clearance                                  | m4  | 0.39 m  |
| Counterweight offset (turret at 90Ű)              | a7  | 3.75 m  |
| Tilt-up angle                                     | a4  | 13 °    |
| Tilt-down angle                                   | a5  | 108 °   |
| Overall length at stabilisers                     | l12 | 6.50 m  |
| External turning radius (over tyres)              | Wa1 | 5.16 m  |
| Overall width with stabilisers extended           | b7  | 7.42 m  |
| Overall height                                    | h17 | 3.26 m  |
| Frame leveling corrector                          | a9  | +/- 8 ° |
| Ground clearance under front tires on stabilizers | m5  | 0.37 m  |