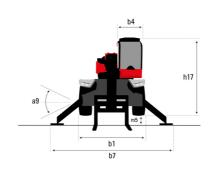

## MRT 3570 ES - Dimensional drawing

| Other data                                        |     | Metric  |
|---------------------------------------------------|-----|---------|
| Length of frame                                   | l14 | 6.80 m  |
| Wheelbase                                         | у   | 3.75 m  |
| Ground clearance                                  | m4  | 0.39 m  |
| Counterweight offset (turret at 90Ű)              | a7  | 3.75 m  |
| Tilt-up angle                                     | a4  | 13 °    |
| Tilt-down angle                                   | a5  | 108 °   |
| Overall length at stabilisers                     | l12 | 6.50 m  |
| External turning radius (over tyres)              | Wa1 | 5.16 m  |
| Overall width with stabilisers extended           | b7  | 7.42 m  |
| Overall height                                    | h17 | 3.26 m  |
| Frame leveling corrector                          | a9  | +/- 8 ° |
| Ground clearance under front tires on stabilizers | m5  | 0.37 m  |