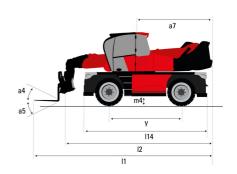

#### **VISION +**

|                                             | MRT 3570 ES | Created on August 2, 2025 at 2:41 AM l          |
|---------------------------------------------|-------------|-------------------------------------------------|
| Capacities                                  |             | Metric                                          |
| Max. capacity                               |             | 7000 kg                                         |
| Aax. lifting height                         |             | 34.70 m                                         |
| laximum outreach                            |             | 28 m                                            |
|                                             |             | 20 111                                          |
| eight and dimensions                        | 11          | 10.06 ***                                       |
| verall length (with forks)                  | l1          | 10.06 m                                         |
| ength to face of forks                      | 12          | 8.86 m                                          |
| verall width                                | b1          | 2.50 m                                          |
| verall height                               | h17         | 3.26 m                                          |
| verall cab width                            | b4          | 0.96 m                                          |
| round clearance                             | m4          | 0.39 m                                          |
| /heelbase                                   | y           | 3.75 m                                          |
| rame leveling longitudinal +/-              |             | 3 °                                             |
| ilt-up angle                                | a4          | 13 °                                            |
| ilt-down angle                              | a5          | 108 °                                           |
| urret rotation                              |             | 360 °                                           |
|                                             |             |                                                 |
| verall weight                               |             | 24000 kg                                        |
| orks length / width / section               | l / e / s   | 1200 mm x 125 mm x 60 mm                        |
| /heels                                      |             |                                                 |
| tandard tires                               |             | 17,5-R25                                        |
| rive wheels (front / rear)                  |             | 2/2                                             |
| teering mode                                |             | 2 wheel steer, 4 wheel steer, Crab mode         |
| tabilisers                                  |             |                                                 |
| tabilizers Type                             |             | Telescopic Triplex                              |
| ontrols with stabs                          |             | Stabs Commands Individual or Simultaneous       |
| ngine                                       |             | Stabs Commands marvadar of Simultaneous         |
| -                                           |             | Vannas                                          |
| ngine brand                                 |             | Yanmar                                          |
| ngine norm                                  |             | Stage V, Tier 4                                 |
| ngine model                                 |             | 4TN107FTT-6SMU2                                 |
| C. Engine power rating / Power              |             | 211 Hp / 155 kW                                 |
| Max. torque / Engine rotation (min)         |             | 805 Nm @ 1500 rpm                               |
| lumber of cylinders - Capacity of cylinders |             | 4 - 4567 cm³                                    |
| ngine cooling system                        |             | Water cooled                                    |
| lectric circuit                             |             |                                                 |
| lumber of batteries / Battery voltage       |             | 2 x 12 V                                        |
| 2V Battery capacity                         |             | 120 Ah                                          |
|                                             |             |                                                 |
| attery starting current                     |             | (EN)850 A                                       |
| ransmission                                 |             |                                                 |
| ransmission type                            |             | Hydrostatic with CVT                            |
| earbox                                      |             | Speedshift                                      |
| fax. travel speed                           |             | 40 km/h                                         |
| rawbar pull                                 |             | 9300 daN                                        |
| arking brake                                |             | Automatic negative parking brake                |
|                                             |             | Oil-immersed multi-discs braking on front & rea |
| ervice brake                                |             | axles                                           |
| erformances                                 |             |                                                 |
| radeability (laden / unladen)               |             | 29 % / 38.70 %                                  |
| ydraulics                                   |             |                                                 |
| •                                           |             | Variable displacement pump                      |
| ydraulic pump type                          |             |                                                 |
| ydraulic flow                               |             | 172 l/min                                       |
| ydraulic Pressure                           |             | 350 bar                                         |
| ank capacities                              |             |                                                 |
| ngine oil                                   |             | 13 I                                            |
| uel tank                                    |             | 320 l                                           |
| iesel Exhaust fluid (AdBlue® type)          |             | 24                                              |
| oise and vibration                          |             |                                                 |
| oise at driving position (LpA)              |             | 68 dB                                           |
| oise to environment (LwA)                   |             | 109 dB                                          |
| ibration on hands/arms                      |             | < 2.50 m/s²                                     |
|                                             |             | < 2.30 III/S"                                   |
| liscellaneous                               |             |                                                 |
| teering wheels (front / rear)               |             | 2/2                                             |
| ontrols                                     |             | 2 Joysticks                                     |
| Cab certification                           |             | Cabin ROPS - FOPS level 2                       |

## MRT 3570 ES - Dimensional drawing

| Other data                                        |     | Metric  |
|---------------------------------------------------|-----|---------|
| Length of frame                                   | l14 | 6.80 m  |
| Wheelbase                                         | у   | 3.75 m  |
| Ground clearance                                  | m4  | 0.39 m  |
| Counterweight offset (turret at 90°)              | a7  | 3.75 m  |
| Tilt-up angle                                     | a4  | 13 °    |
| Tilt-down angle                                   | a5  | 108 °   |
| Overall length at stabilisers                     | l12 | 6.50 m  |
| External turning radius (over tyres)              | Wa1 | 5.16 m  |
| Overall width with stabilisers extended           | b7  | 7.42 m  |
| Overall height                                    | h17 | 3.26 m  |
| Frame leveling corrector                          | a9  | +/- 8 ° |
| Ground clearance under front tires on stabilizers | m5  | 0.37 m  |