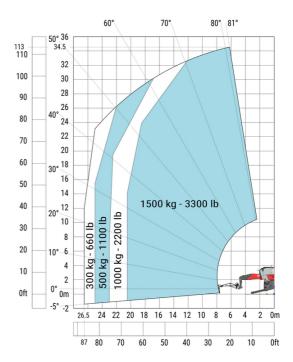

### MRT 3570 ES - Load chart

### Machine on lowered stabilisers with forks Metric

Machine on lowered stabilisers with winch 7200 kg (metric)

Machine on lowered stabilisers with 1500 kg jib Metric

Machine on lowered stabilisers with hook 9000 kg (Metric) Machine on lowered stabilisers with 365 kg platform Metric