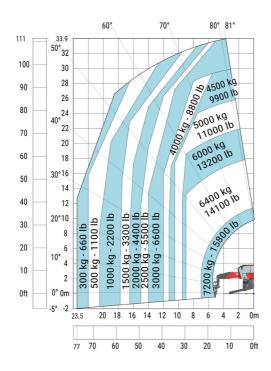

### MRT 3570 ES - Load chart

### Machine on lowered stabilisers with forks Metric

Machine on lowered stabilisers with winch 7200 kg (metric)

Machine on lowered stabilisers with 1500 kg jib Metric

Machine on lowered stabilisers with hook 9000 kg (Metric) Machine on lowered stabilisers with 365 kg platform Metric