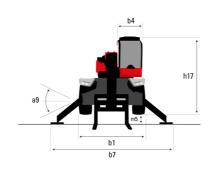

## MRT 3570 ES - Dimensional drawing

| Other data                                        |     | Metric  |
|---------------------------------------------------|-----|---------|
| Length of frame                                   | l14 | 6.80 m  |
| Wheelbase                                         | у   | 3.75 m  |
| Ground clearance                                  | m4  | 0.39 m  |
| Counterweight offset (turret at 90°)              | a7  | 3.75 m  |
| Tilt-up angle                                     | a4  | 13 °    |
| Tilt-down angle                                   | a5  | 108 °   |
| Overall length at stabilisers                     | l12 | 6.50 m  |
| External turning radius (over tyres)              | Wa1 | 5.16 m  |
| Overall width with stabilisers extended           | b7  | 7.42 m  |
| Overall height                                    | h17 | 3.26 m  |
| Frame leveling corrector                          | a9  | +/- 8 ° |
| Ground clearance under front tires on stabilizers | m5  | 0.37 m  |