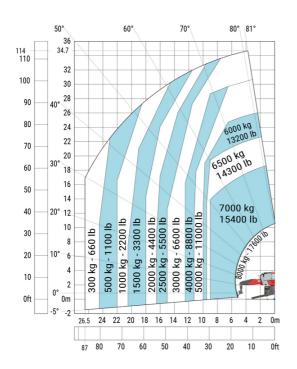

| 108 °   |
| Overall length at stabilisers                     | l12 | 6.50 m  |
| External turning radius (over tyres)              | Wa1 | 5.16 m  |
| Overall width with stabilisers extended           | b7  | 7.42 m  |
| Overall height                                    | h17 | 3.26 m  |
| Frame leveling corrector                          | a9  | +/- 8 ° |
| Ground clearance under front tires on stabilizers | m5  | 0.37 m  |

### MRT 3570 ES - Load chart

### Machine on tires with forks Metric



### Machine on lowered stabilisers with forks Metric



Machine on lowered stabilisers with winch 7200 kg (metric)

Machine on lowered stabilisers with 1500 kg jib Metric





Machine on lowered stabilisers with hook 9000 kg (Metric) Machine on lowered stabilisers with 365 kg platform Metric





# Machine on lowered stabilisers with 3D positive Metric







#### **Head Office**

B.P. 249 - 430 rue de l'Aubinière 44150 Ancenis Cedex - France Tel: +33 (0)2 40 09 10 11 - Fax: +33 (0)2 40 09 10 97 www.manitou.com



This publication provides a description of the configuration versions and options for Manitou products, which may differ for equipment. The equipment presented in this brochure may be part of a series, as an option, or it may not be available, depending on the versions. Manitou reserves the right, at any time and without notice, to amend the specifications described and represented. The specifications provided do not bind the manufacturer. For more details, please contact your Manitou agent. This is not a contractually binding document. The presentation of the product