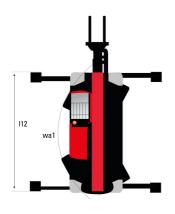

## MRT 3570 ES - Dimensional drawing

| Other data                                        |     | Metric  |
|---------------------------------------------------|-----|---------|
| Length of frame                                   | l14 | 6.80 m  |
| Wheelbase                                         | у   | 3.75 m  |
| Ground clearance                                  | m4  | 0.39 m  |
| Counterweight offset (turret at 90°)              | a7  | 3.75 m  |
| Tilt-up angle                                     | a4  | 13 °    |
| Tilt-down angle                                   | a5  | 108 °   |
| Overall length at stabilisers                     | l12 | 6.50 m  |
| External turning radius (over tyres)              | Wa1 | 5.16 m  |
| Overall width with stabilisers extended           | b7  | 7.42 m  |
| Overall height                                    | h17 | 3.26 m  |
| Frame leveling corrector                          | a9  | +/- 8 ° |
| Ground clearance under front tires on stabilizers | m5  | 0.37 m  |