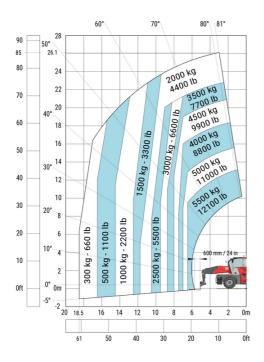

| у   | 3.75 m  |
| Ground clearance                                  | m4  | 0.39 m  |
| Counterweight offset (turret at 90°)              | a7  | 3.75 m  |
| Tilt-up angle                                     | a4  | 13 °    |
| Tilt-down angle                                   | a5  | 108 °   |
| Overall length at stabilisers                     | l12 | 6.50 m  |
| External turning radius (over tyres)              | Wa1 | 5.16 m  |
| Overall width with stabilisers extended           | b7  | 7.42 m  |
| Overall height                                    | h17 | 3.26 m  |
| Frame leveling corrector                          | a9  | +/- 8 ° |
| Ground clearance under front tires on stabilizers | m5  | 0.37 m  |

### MRT 3570 ES - Load chart

### Machine on tires with forks Metric



### Machine on lowered stabilisers with forks Metric



Machine on lowered stabilisers with winch 7200 kg (metric)

Machine on lowered stabilisers with 1500 kg jib Metric





Machine on lowered stabilisers with hook 9000 kg (Metric) Machine on lowered stabilisers with 365 kg platform Metric





# Machine on lowered stabilisers with 3D positive Metric







#### **Head Office**

B.P. 249 - 430 rue de l'Aubinière 44150 Ancenis Cedex - France Tel: +33 (0)2 40 09 10 11 - Fax: +33 (0)2 40 09 10 97 www.manitou.com



This publication provides a description of the configuration versions and options for Manitou products, which may differ for equipment. The equipment presented in this brochure may be part of a series, as an option, or it may not be available, depending on the versions. Manitou