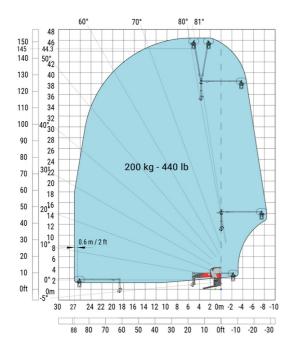

### MRT 3570 ES - Load chart

### Machine on lowered stabilisers with forks Metric

Machine on lowered stabilisers with winch 7200 kg (metric)

Machine on lowered stabilisers with 1500 kg jib Metric

Machine on lowered stabilisers with hook 9000 kg (Metric) Machine on lowered stabilisers with 365 kg platform Metric