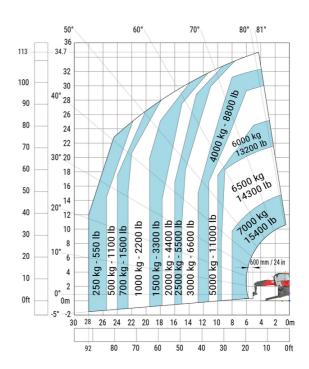

### MRT 3570 ES - Load chart

### Machine on lowered stabilisers with forks Metric

Machine on lowered stabilisers with winch 7200 kg (metric)

Machine on lowered stabilisers with 1500 kg jib Metric

Machine on lowered stabilisers with hook 9000 kg (Metric) Machine on lowered stabilisers with 365 kg platform Metric