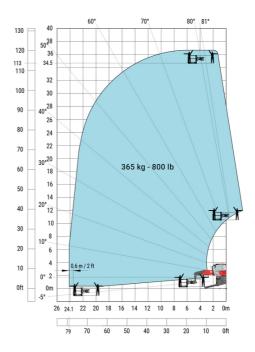

#### MRT 3570 ES - Load chart

#### Machine on lowered stabilisers with forks Metric

Machine on lowered stabilisers with winch 7200 kg (metric)

Machine on lowered stabilisers with 1500 kg jib Metric

Machine on lowered stabilisers with hook 9000 kg (Metric) Machine on lowered stabilisers with 365 kg platform Metric