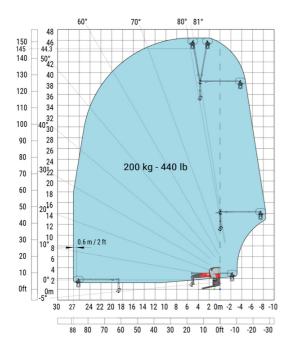

#### MRT 3570 ES - Load chart

#### Machine on lowered stabilisers with forks Metric

Machine on lowered stabilisers with winch 7200 kg (metric)

Machine on lowered stabilisers with 1500 kg jib Metric

Machine on lowered stabilisers with hook 9000 kg (Metric) Machine on lowered stabilisers with 365 kg platform Metric