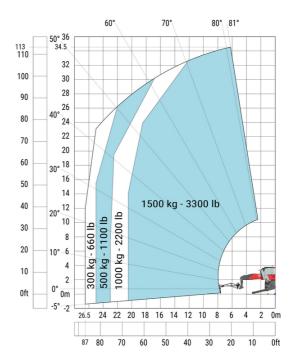

#### MRT 3570 ES - Load chart

#### Machine on lowered stabilisers with forks Metric

Machine on lowered stabilisers with winch 7200 kg (metric)

Machine on lowered stabilisers with 1500 kg jib Metric

Machine on lowered stabilisers with hook 9000 kg (Metric) Machine on lowered stabilisers with 365 kg platform Metric