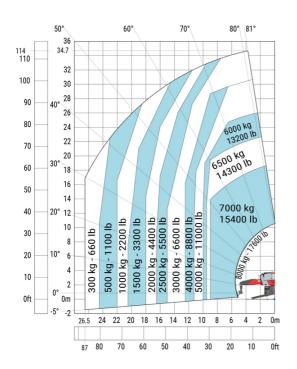

#### MRT 3570 ES - Load chart

### Machine on tyres with forks Metric

#### Machine on lowered stabilisers with forks Metric

Machine on lowered stabilisers with winch 7200 kg (metric)

Machine on lowered stabilisers with 1500 kg jib Metric

Machine on lowered stabilisers with hook 9000 kg (Metric) Machine on lowered stabilisers with 365 kg platform Metric