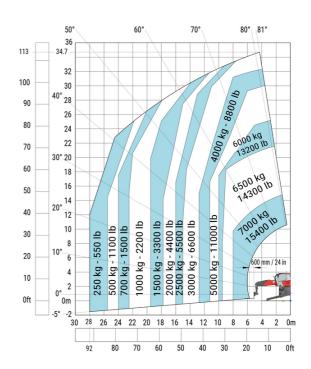

#### MRT 3570 ES - Load chart

#### Machine on lowered stabilisers with forks Metric

Machine on lowered stabilisers with winch 7200 kg (metric)

Machine on lowered stabilisers with 1500 kg jib Metric

Machine on lowered stabilisers with hook 9000 kg (Metric) Machine on lowered stabilisers with 365 kg platform Metric