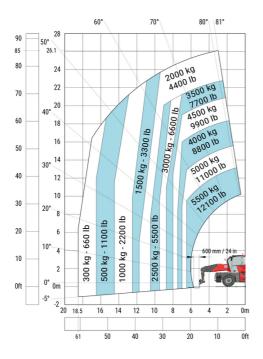

|  |
| Tilt-up angle                                     |  |
| Tilt-down angle                                   |  |
| Overall length at stabilisers                     |  |
| External turning radius (over tyres)              |  |
| Overall width with stabilisers extended           |  |
| Overall height                                    |  |
| Frame leveling corrector                          |  |
| Ground clearance under front tires on stabilizers |  |

|     | Metric  |
|-----|---------|
| l14 | 6.80 m  |
| у   | 3.75 m  |
| m4  | 0.39 m  |
| a7  | 3.75 m  |
| a4  | 13 °    |
| a5  | 108 °   |
| l12 | 6.50 m  |
| Wa1 | 5.16 m  |
| b7  | 7.42 m  |
| h17 | 3.26 m  |
| a9  | +/- 8 ° |
| m5  | 0.45 m  |

#### MRT 3570 ES - Load chart

### Machine on tyres with forks Metric



#### Machine on lowered stabilisers with forks Metric



Machine on lowered stabilisers with winch 7200 kg (metric)

Machine on lowered stabilisers with 1500 kg jib Metric





Machine on lowered stabilisers with hook 9000 kg (Metric) Machine on lowered stabilisers with 365 kg platform Metric





# Machine on lowered stabilisers with 3D positive Metric







#### **Head Office**

B.P. 249 - 430 rue de l'Aubinière 44150 Ancenis Cedex - France Tel: +33 (0)2 40 09 10 11 - Fax: +33 (0)2 40 09 10 97 www.manitou.com



This publication provides a description of the configuration versions and options for Manitou products, which may differ for equipment. The equipment presented in this brochure may be part of a series, as an option, or it may not be available, depending on the versions. Manito