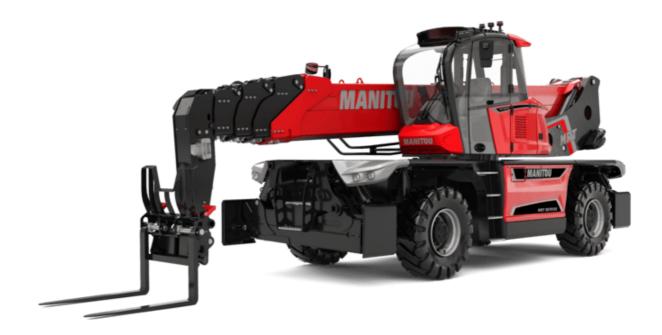

## MRT 3570 ES - Dimensional drawing

| Other data                                        |  |
|---------------------------------------------------|--|
| Length of frame                                   |  |
| Wheelbase                                         |  |
| Ground clearance                                  |  |
| Counterweight offset (turret at 90°)              |  |
| Tilt-up angle                                     |  |
| Tilt-down angle                                   |  |
| Overall length at stabilisers                     |  |
| External turning radius (over tyres)              |  |
| Overall width with stabilisers extended           |  |
| Overall height                                    |  |
| Frame leveling corrector                          |  |
| Ground clearance under front tires on stabilizers |  |

|     | Metric  |
|-----|---------|
| l14 | 6.80 m  |
| у   | 3.75 m  |
| m4  | 0.39 m  |
| a7  | 3.75 m  |
| a4  | 13 °    |
| a5  | 108 °   |
| l12 | 6.50 m  |
| Wa1 | 5.16 m  |
| b7  | 7.42 m  |
| h17 | 3.26 m  |
| a9  | +/- 8 ° |
| m5  | 0.45 m  |