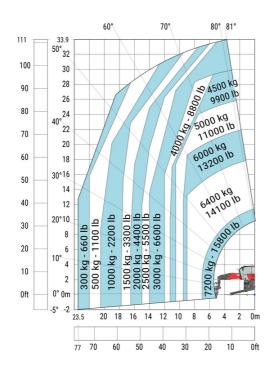

#### MRT 3570 ES - Load chart

#### Machine on lowered stabilisers with forks Metric

Machine on lowered stabilisers with winch 7200 kg (metric)

Machine on lowered stabilisers with 1500 kg jib Metric

Machine on lowered stabilisers with hook 9000 kg (Metric) Machine on lowered stabilisers with 365 kg platform Metric