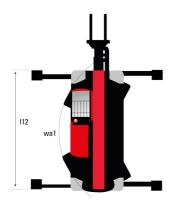

## MRT 3570 ES - Dimensional drawing

| Other data                                        |  |
|---------------------------------------------------|--|
| Length of frame                                   |  |
| Wheelbase                                         |  |
| Ground clearance                                  |  |
| Counterweight offset (turret at 90°)              |  |
| Tilt-up angle                                     |  |
| Tilt-down angle                                   |  |
| Overall length at stabilisers                     |  |
| External turning radius (over tyres)              |  |
| Overall width with stabilisers extended           |  |
| Overall height                                    |  |
| Frame leveling corrector                          |  |
| Ground clearance under front tires on stabilizers |  |

|     | Metric  |
|-----|---------|
| l14 | 6.80 m  |
| у   | 3.75 m  |
| m4  | 0.39 m  |
| a7  | 3.75 m  |
| a4  | 13 °    |
| a5  | 108 °   |
| l12 | 6.50 m  |
| Wa1 | 5.16 m  |
| b7  | 7.42 m  |
| h17 | 3.26 m  |
| a9  | +/- 8 ° |
| m5  | 0.45 m  |