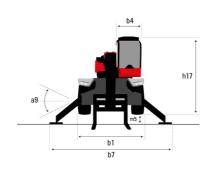

#### **VISION +**

|                                             | <b>MRT 3570 ES</b> Created on May 3, 2024 at 1:16:57 p. | m. UTO |
|---------------------------------------------|---------------------------------------------------------|--------|
| Capacities                                  | Metric                                                  |        |
| Max. capacity                               | 7000 kg                                                 |        |
| Max. lifting height                         | 34.70 m                                                 |        |
| Max. outreach                               | 28 m                                                    |        |
| Weight and dimensions                       |                                                         |        |
| Overall length (with forks)                 | I1 10.06 m                                              |        |
| Length to face of forks                     | 12 8.86 m                                               |        |
| Overall width                               | b1 2.50 m                                               |        |
| Overall height                              | h17 3.26 m                                              |        |
| Overall cab width                           | b4 0.96 m                                               |        |
| Ground clearance                            | m4 0.39 m                                               |        |
| Wheelbase                                   | y 3.75 m                                                |        |
|                                             | 3°                                                      |        |
| Frame leveling longitudinal +/-             |                                                         |        |
| Tilt-up angle                               | a4 13 °                                                 |        |
| Tilt-down angle                             | a5 108 °                                                |        |
| Turret rotation                             | 360 °                                                   |        |
| Overall weight                              | 24000 kg                                                |        |
| Forks length / width / section              | I / e / s 1200 mm x 125 mm x 60 mm                      |        |
| Wheels                                      |                                                         |        |
| Standard tires                              | 17,5-R25                                                |        |
| Drive wheels (front / rear)                 | 2/2                                                     |        |
| Steering mode                               | 2 wheel steer, 4 wheel steer, Crab mo                   | de     |
| Stabilisers                                 |                                                         |        |
| Stabs Type                                  | Telescopic Triplex                                      |        |
| Controls with stabs                         | Stabs Commands Individual or Simultan                   | eous   |
| Engine                                      |                                                         |        |
| Engine brand                                | Yanmar                                                  |        |
| Engine norm                                 | Stage V / Tier 4                                        |        |
| Engine model                                | 4TN107FTT-6SMU2                                         |        |
| I.C. Engine power rating / Power            | 211 Hp / 155 kW                                         |        |
| Max. torque / Engine rotation (min)         | 805 Nm @ 1500 rpm                                       |        |
| Number of cylinders - Capacity of cylinders | 4 - 4567 cm <sup>3</sup>                                |        |
| Engine cooling system                       | Water cooled                                            |        |
| Electric circuit                            | 114.4.1 000.64                                          |        |
| Number of batteries / Battery voltage       | 2 x 12 V                                                |        |
| 12V Battery capacity                        | 120 Ah                                                  |        |
| Battery starting current                    | (EN)850 A                                               |        |
| Transmission                                | (LN)030 A                                               |        |
|                                             | Livile adatic with CVT                                  |        |
| Transmission type                           | Hydrostatic with CVT                                    |        |
| Gearbox                                     | Speedshift                                              |        |
| Max. travel speed                           | 40 km/h                                                 |        |
| Drawbar pull                                | 9300 daN                                                |        |
| Parking brake                               | Automatic negative parking brake                        |        |
| Service brake                               | Oil-immersed multi-discs braking on front<br>axles      | & rear |
| Performances                                | UNICO                                                   |        |
| Gradeability (laden / unladen)              | 29 % / 38.70 %                                          |        |
| Hydraulics                                  | 27 /07 30.70 /0                                         |        |
| Hydraulic pump type                         | Variable displacement pump                              |        |
| Hydraulic flow                              | variable displacement pump  185 l/min                   |        |
| •                                           |                                                         |        |
| Hydraulic Pressure                          | 350 bar                                                 |        |
| Tank capacities                             | 401                                                     |        |
| Engine oil                                  | 13                                                      |        |
| Hydraulic oil                               | 300 I                                                   |        |
| Fuel tank                                   | 320                                                     |        |
| Diesel Exhaust fluid (AdBlue® type)         | 241                                                     |        |
| Noise and vibration                         |                                                         |        |
| Noise at driving position (LpA)             | 68 dB                                                   |        |
| Noise to environment (LwA)                  | 109 dB                                                  |        |
| Vibration to whole hand/arm                 | < 2.50 m/s <sup>2</sup>                                 |        |
| Miscellaneous                               |                                                         |        |
| Steering wheels (front / rear)              | 2/2                                                     |        |
| Controls                                    | 2 Joysticks                                             |        |
| Safety cab homologation                     | ROPS - FOPS level 2 cab                                 |        |
| Attachment recognition system (E-Reco)      | Standard                                                |        |

## MRT 3570 ES - Dimensional drawing

| Other data                                        |  |
|---------------------------------------------------|--|
| Length of frame                                   |  |
| Wheelbase                                         |  |
| Ground clearance                                  |  |
| Counterweight offset (turret at 90°)              |  |
| Tilt-up angle                                     |  |
| Tilt-down angle                                   |  |
| Overall length at stabilisers                     |  |
| External turning radius (over tyres)              |  |
| Overall width with stabilisers extended           |  |
| Overall height                                    |  |
| Frame leveling corrector                          |  |
| Ground clearance under front tires on stabilizers |  |

|     | Metric  |
|-----|---------|
| l14 | 6.80 m  |
| у   | 3.75 m  |
| m4  | 0.39 m  |
| a7  | 3.75 m  |
| a4  | 13 °    |
| a5  | 108 °   |
| l12 | 6.50 m  |
| Wa1 | 5.16 m  |
| b7  | 7.42 m  |
| h17 | 3.26 m  |
| a9  | +/- 8 ° |
| m5  | 0.45 m  |