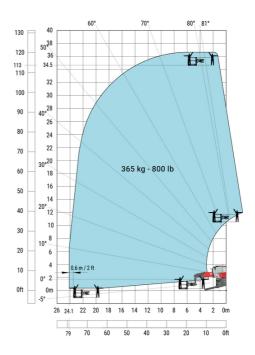

#### MRT 3570 ES - Load chart

#### Machine on lowered stabilisers with forks Metric

Machine on lowered stabilisers with winch 7200 kg (metric)

Machine on lowered stabilisers with 1500 kg jib Metric

Machine on lowered stabilisers with hook 9000 kg (Metric) Machine on lowered stabilisers with 365 kg platform Metric