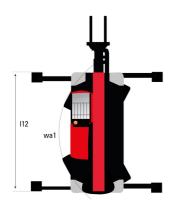

## MRT 3570 ES - Dimensional drawing

| Other data                                        |     | Metric  |
|---------------------------------------------------|-----|---------|
| Length of frame                                   | l14 | 6.80 m  |
| Wheelbase                                         | у   | 3.75 m  |
| Ground clearance                                  | m4  | 0.39 m  |
| Counterweight offset (turret at 90°)              | a7  | 3.75 m  |
| Tilt-up angle                                     | a4  | 13 °    |
| Tilt-down angle                                   | a5  | 108 °   |
| Overall length at stabilisers                     | I12 | 6.50 m  |
| External turning radius (over tyres)              | Wa1 | 5.16 m  |
| Overall width with stabilisers extended           | b7  | 7.42 m  |
| Overall height                                    | h17 | 3.26 m  |
| Frame leveling corrector                          | a9  | +/- 8 ° |
| Ground clearance under front tires on stabilizers | m5  | 0.45 m  |