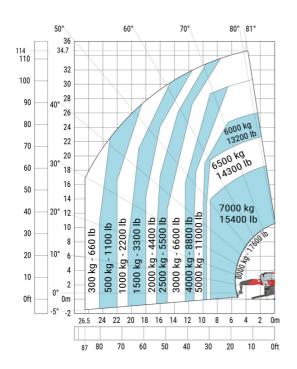

108 °   |
| Overall length at stabilisers                     | I12 | 6.50 m  |
| External turning radius (over tyres)              | Wa1 | 5.16 m  |
| Overall width with stabilisers extended           | b7  | 7.42 m  |
| Overall height                                    | h17 | 3.26 m  |
| Frame leveling corrector                          | a9  | +/- 8 ° |
| Ground clearance under front tires on stabilizers | m5  | 0.45 m  |

#### MRT 3570 ES - Load chart

### Machine on tyres with forks Metric



#### Machine on lowered stabilisers with forks Metric



Machine on lowered stabilisers with winch 7200 kg (metric)

Machine on lowered stabilisers with 1500 kg jib Metric





Machine on lowered stabilisers with hook 9000 kg (Metric) Machine on lowered stabilisers with 365 kg platform Metric





# Machine on lowered stabilisers with 3D positive Metric







#### **Head Office**

B.P. 249 - 430 rue de l'Aubinière 44150 Ancenis Cedex - France Tel: +33 (0)2 40 09 10 11 - Fax: +33 (0)2 40 09 10 97 www.manitou.com



This publication provides a description of the configuration versions and options for Manitou products, which may differ for equipment. The equipment presented in this brochure may be part of a series, as an option, or it may not be available, depending on the versions. Manitou reserves the right, at any time and without notice, to amend the specifications described and represented. The specifications provided do not bind the manufacturer. For more details, please contact your Manitou agent. This is not a contractually binding document. The presentation of the product