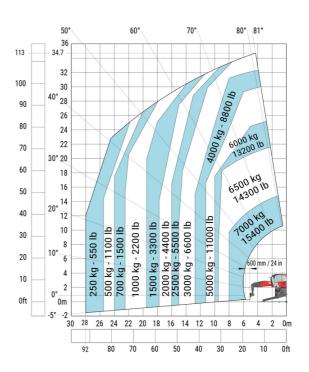

#### MRT 3570 ES - Load chart

#### Machine on lowered stabilisers with forks Metric

Machine on lowered stabilisers with winch 7200 kg (metric)

Machine on lowered stabilisers with 1500 kg jib Metric

Machine on lowered stabilisers with hook 9000 kg (Metric) Machine on lowered stabilisers with 365 kg platform Metric