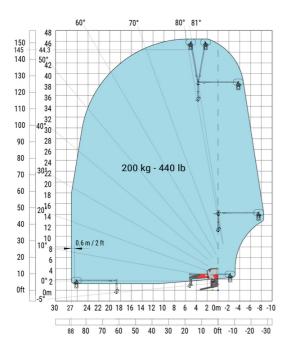

#### MRT 3570 ES - Load chart

#### Machine on lowered stabilisers with forks Metric

Machine on lowered stabilisers with winch 7200 kg (metric)

Machine on lowered stabilisers with 1500 kg jib Metric

Machine on lowered stabilisers with hook 9000 kg (Metric) Machine on lowered stabilisers with 365 kg platform Metric