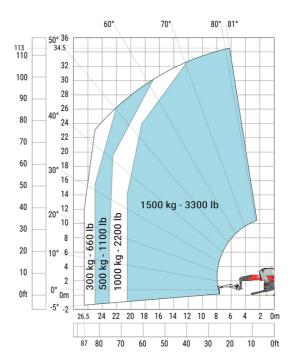

#### MRT 3570 ES - Load chart

# Machine on lowered stabilisers with 3D positive Metric