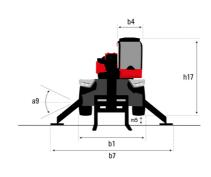

## MRT 3570 ES - Dimensional drawing

| Other data                                        |     | Metric  |
|---------------------------------------------------|-----|---------|
| Length of frame                                   | l14 | 6.80 m  |
| Wheelbase                                         | у   | 3.75 m  |
| Ground clearance                                  | m4  | 0.39 m  |
| Counterweight offset (turret at 90°)              | a7  | 3.75 m  |
| Tilt-up angle                                     | a4  | 13 °    |
| Tilt-down angle                                   | a5  | 108 °   |
| Overall length at stabilisers                     | I12 | 6.50 m  |
| External turning radius (over tyres)              | Wa1 | 5.16 m  |
| Overall width with stabilisers extended           | b7  | 7.42 m  |
| Overall height                                    | h17 | 3.26 m  |
| Frame leveling corrector                          | a9  | +/- 8 ° |
| Ground clearance under front tires on stabilizers | m5  | 0.45 m  |