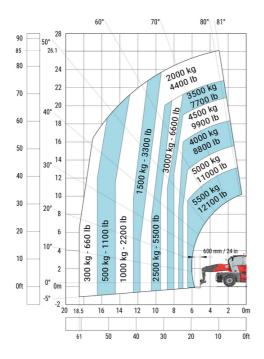

| у   | 3.75 m  |
| Ground clearance                                  | m4  | 0.39 m  |
| Counterweight offset (turret at 90°)              | a7  | 3.75 m  |
| Tilt-up angle                                     | a4  | 13 °    |
| Tilt-down angle                                   | a5  | 108 °   |
| Overall length at stabilisers                     | I12 | 6.50 m  |
| External turning radius (over tyres)              | Wa1 | 5.16 m  |
| Overall width with stabilisers extended           | b7  | 7.42 m  |
| Overall height                                    | h17 | 3.26 m  |
| Frame leveling corrector                          | a9  | +/- 8 ° |
| Ground clearance under front tires on stabilizers | m5  | 0.45 m  |

#### MRT 3570 ES - Load chart

### Machine on tyres with forks Metric



#### Machine on lowered stabilisers with forks Metric



Machine on lowered stabilisers with winch 7200 kg (metric)

Machine on lowered stabilisers with 1500 kg jib Metric





Machine on lowered stabilisers with hook 9000 kg (Metric) Machine on lowered stabilisers with 365 kg platform Metric





# Machine on lowered stabilisers with 3D positive Metric







#### **Head Office**

B.P. 249 - 430 rue de l'Aubinière 44150 Ancenis Cedex - France Tel: +33 (0)2 40 09 10 11 - Fax: +33 (0)2 40 09 10 97 www.manitou.com



This publication provides a description of the configuration versions and options for Manitou products, which may differ for equipment. The equipment presented in this brochure may be part of a series, as an option, or it may not be available, depending on the versions. Manito