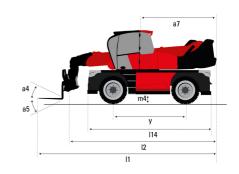

#### **VISION +**

|                                            | MRT 3570 ES Created on April 28, 2024 at 5:01:45 AM |
|--------------------------------------------|-----------------------------------------------------|
| Capacities                                 | Metric                                              |
| fax. capacity                              | 7000 kg                                             |
| fax. lifting height                        | 34.70 m                                             |
| ax. outreach                               | 28 m                                                |
| eight and dimensions                       |                                                     |
| verall length (with forks)                 | l1 10.06 m                                          |
| ength to face of forks                     | 12 8.86 m                                           |
| verall width                               | b1 2.50 m                                           |
| verall height                              | h17 3.26 m                                          |
|                                            |                                                     |
| verall cab width                           | b4 0.96 m                                           |
| ound clearance                             | m4 0.39 m                                           |
| heelbase                                   | y 3.75 m                                            |
| ame leveling longitudinal +/-              | 3 °                                                 |
| lt-up angle                                | a4 13 °                                             |
| lt-down angle                              | a5 108 °                                            |
| rret rotation                              | 360°                                                |
| verall weight                              | 24000 kg                                            |
| rks length / width / section               | I / e / s 1200 mm x 125 mm x 60 mm                  |
| neels                                      |                                                     |
| andard tires                               | 17,5-R25                                            |
| ive wheels (front / rear)                  | 17,5*R25<br>2/2                                     |
| · · ·                                      |                                                     |
| eering mode                                | 2 wheel steer, 4 wheel steer, Crab mode             |
| abilisers abilisers                        |                                                     |
| abs Type                                   | Telescopic Triplex                                  |
| ontrols with stabs                         | Stabs Commands Individual or Simultaneous           |
| igine                                      |                                                     |
| gine brand                                 | Yanmar                                              |
| gine norm                                  | Stage V / Tier 4                                    |
| gine model                                 | 4TN107FTF-6SMU2                                     |
| C. Engine power rating / Power             | 211 Hp / 155 kW                                     |
| ax. torque / Engine rotation (min)         | 805 Nm @ 1500 rpm                                   |
| umber of cylinders - Capacity of cylinders | 4 - 4567 cm <sup>3</sup>                            |
|                                            |                                                     |
| ngine cooling system                       | Water cooled                                        |
| ectric circuit                             |                                                     |
| umber of batteries / Battery voltage       | 2 x 12 V                                            |
| 2V Battery capacity                        | 120 Ah                                              |
| attery starting current                    | (EN)850 A                                           |
| ansmission                                 |                                                     |
| ansmission type                            | Hydrostatic with CVT                                |
| earbox                                     | Speedshift                                          |
| ax. travel speed                           | 40 km/h                                             |
| awbar pull                                 | 9300 daN                                            |
| rking brake                                | Automatic negative parking brake                    |
| inking blake                               | Oil-immersed multi-discs braking on front & re      |
| ervice brake                               | axles                                               |
| erformances                                |                                                     |
| radeability (laden / unladen)              | 29 % / 38.70 %                                      |
| rdraulics                                  | 25 10 7 00.70 10                                    |
|                                            | Verialis disclosures and accompany                  |
| rdraulic pump type                         | Variable displacement pump                          |
| ydraulic flow                              | 185 l/min                                           |
| ydraulic Pressure                          | 350 bar                                             |
| nk capacities                              |                                                     |
| gine oil                                   | 13                                                  |
| draulic oil                                | 300 I                                               |
| el tank                                    | 320                                                 |
| esel Exhaust fluid (AdBlue® type)          | 241                                                 |
| sise and vibration                         |                                                     |
| pise at driving position (LpA)             | 68 dB                                               |
|                                            |                                                     |
| oise to environment (LwA)                  | 109 dB                                              |
| bration to whole hand/arm                  | < 2.50 m/s²                                         |
| iscellaneous                               |                                                     |
| eering wheels (front / rear)               | 2/2                                                 |
| ontrols                                    | 2 Joysticks                                         |
| fety cab homologation                      | ROPS - FOPS level 2 cab                             |
|                                            |                                                     |

## MRT 3570 ES - Dimensional drawing

| Other data                                        |     | Metric  |
|---------------------------------------------------|-----|---------|
| Length of frame                                   | l14 | 6.80 m  |
| Wheelbase                                         | у   | 3.75 m  |
| Ground clearance                                  | m4  | 0.39 m  |
| Counterweight offset (turret at 90°)              | a7  | 3.75 m  |
| Tilt-up angle                                     | a4  | 13 °    |
| Tilt-down angle                                   | a5  | 108 °   |
| Overall length at stabilisers                     | I12 | 6.50 m  |
| External turning radius (over tyres)              | Wa1 | 5.16 m  |
| Overall width with stabilisers extended           | b7  | 7.42 m  |
| Overall height                                    | h17 | 3.26 m  |
| Frame leveling corrector                          | a9  | +/- 8 ° |
| Ground clearance under front tires on stabilizers | m5  | 0.45 m  |