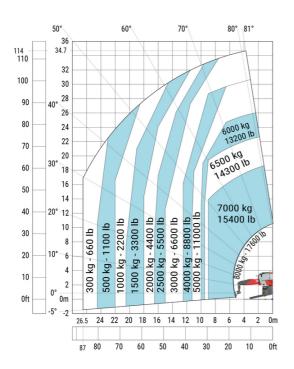

108 °   |
| Overall length at stabilisers                     | l12 | 6.50 m  |
| External turning radius (over tyres)              | Wa1 | 5.16 m  |
| Overall width with stabilisers extended           | b7  | 7.42 m  |
| Overall height                                    | h17 | 3.26 m  |
| Frame leveling corrector                          | a9  | +/- 8 ° |
| Ground clearance under front tires on stabilizers | m5  | 0.45 m  |

#### MRT 3570 ES - Load chart

### Machine on tyres with forks Metric



#### Machine on lowered stabilisers with forks Metric



Machine on lowered stabilisers with winch 7200 kg (metric)

Machine on lowered stabilisers with 1500 kg jib Metric





Machine on lowered stabilisers with hook 9000 kg (Metric) Machine on lowered stabilisers with 365 kg platform Metric





# Machine on lowered stabilisers with 3D positive Metric







#### **Head Office**

B.P. 249 - 430 rue de l'Aubinière 44150 Ancenis Cedex - France Tel: +33 (0)2 40 09 10 11 - Fax: +33 (0)2 40 09 10 97 www.manitou.com



This publication provides a description of the configuration versions and options for Manitou products, which may differ for equipment. The equipment presented in this brochure may be part of a series, as an option, or it may not be available, depending on the versions. Manitou reserves the right, at any time and without notice, to amend the specifications described and represented. The specifications provided do not bind the manufacturer. For more details, please contact your Manitou agent. This is not a contractually binding document. The presentation of the product