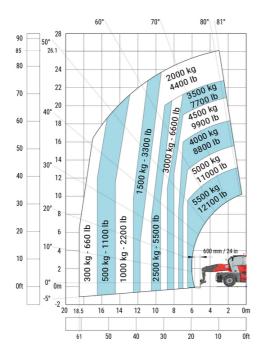

| у   | 3.75 m  |
| Ground clearance                                  | m4  | 0.39 m  |
| Counterweight offset (turret at 90°)              | a7  | 3.75 m  |
| Tilt-up angle                                     | a4  | 13 °    |
| Tilt-down angle                                   | a5  | 108 °   |
| Overall length at stabilisers                     | l12 | 6.50 m  |
| External turning radius (over tyres)              | Wa1 | 5.16 m  |
| Overall width with stabilisers extended           | b7  | 7.42 m  |
| Overall height                                    | h17 | 3.26 m  |
| Frame leveling corrector                          | a9  | +/- 8 ° |
| Ground clearance under front tires on stabilizers | m5  | 0.45 m  |

#### MRT 3570 ES - Load chart

### Machine on tyres with forks Metric



#### Machine on lowered stabilisers with forks Metric



Machine on lowered stabilisers with winch 7200 kg (metric)

Machine on lowered stabilisers with 1500 kg jib Metric





Machine on lowered stabilisers with hook 9000 kg (Metric) Machine on lowered stabilisers with 365 kg platform Metric





# Machine on lowered stabilisers with 3D positive Metric







#### **Head Office**

B.P. 249 - 430 rue de l'Aubinière 44150 Ancenis Cedex - France Tel: +33 (0)2 40 09 10 11 - Fax: +33 (0)2 40 09 10 97 www.manitou.com



This publication provides a description of the configuration versions and options for Manitou products, which may differ for equipment. The equipment presented in this brochure may be part of a series, as an option, or it may not be available, depending on the versions. Manito