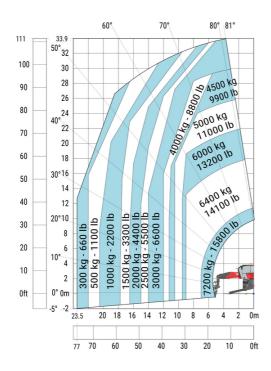

up angle                                     | a4  | 13 °    |
| Tilt-down angle                                   | a5  | 108 °   |
| Overall length at stabilisers                     | l12 | 6.50 m  |
| External turning radius (over tyres)              | Wa1 | 5.16 m  |
| Overall width with stabilisers extended           | b7  | 7.42 m  |
| Overall height                                    | h17 | 3.26 m  |
| Frame leveling corrector                          | a9  | +/- 8 ° |
| Ground clearance under front tires on stabilizers | m5  | 0.45 m  |

#### MRT 3570 ES - Load chart

### Machine on tyres with forks Metric



#### Machine on lowered stabilisers with forks Metric



Machine on lowered stabilisers with winch 7200 kg (metric)

Machine on lowered stabilisers with 1500 kg jib Metric





Machine on lowered stabilisers with hook 9000 kg (Metric) Machine on lowered stabilisers with 365 kg platform Metric





# Machine on lowered stabilisers with 3D positive Metric







#### **Head Office**

B.P. 249 - 430 rue de l'Aubinière 44150 Ancenis Cedex - France Tel: +33 (0)2 40 09 10 11 - Fax: +33 (0)2 40 09 10 97 www.manitou.com



This publication provides a description of the configuration versions and options for Manitou products, which may differ for equipment. The equipment presented in this brochure may be part of a series, as an option, or it may not be available, depending on the versions. Manitou reserves the right, at any time and without notice, to amend the specifications described and represented. The specifications provided do not bind the manufacturer. For more