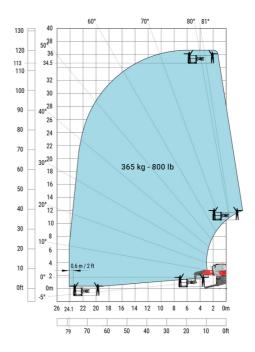

08 °   |
| Overall length at stabilisers                     | l12 | 6.50 m  |
| External turning radius (over tyres)              | Wa1 | 5.16 m  |
| Overall width with stabilisers extended           | b7  | 7.42 m  |
| Overall height                                    | h17 | 3.26 m  |
| Frame leveling corrector                          | a9  | +/- 8 ° |
| Ground clearance under front tires on stabilizers | m5  | 0.45 m  |

#### MRT 3570 ES - Load chart

### Machine on tyres with forks Metric



#### Machine on lowered stabilisers with forks Metric



Machine on lowered stabilisers with winch 7200 kg (metric)

Machine on lowered stabilisers with 1500 kg jib Metric





Machine on lowered stabilisers with hook 9000 kg (Metric) Machine on lowered stabilisers with 365 kg platform Metric





# Machine on lowered stabilisers with 3D positive Metric







#### **Head Office**

B.P. 249 - 430 rue de l'Aubinière 44150 Ancenis Cedex - France Tel: +33 (0)2 40 09 10 11 - Fax: +33 (0)2 40 09 10 97 www.manitou.com



This publication provides a description of the configuration versions and options for Manitou products, which may differ for equipment. The equipment presented in this brochure may be part of a series, as an option, or it may not be available, depending on the versions. Manitou reserves the right, at any time and without notice, to amend the specifications described and represented. The specifications provided do not bind the manufacturer. For more details, please contact your Manitou agent. This is not a contractually binding document. The presentation of the products