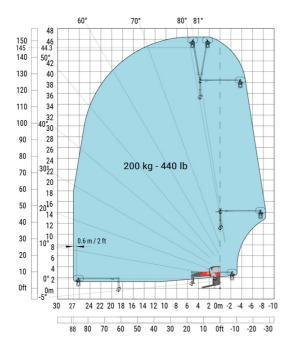

| l12 | 6.50 m  |
| External turning radius (over tyres)              | Wa1 | 5.16 m  |
| Overall width with stabilisers extended           | b7  | 7.42 m  |
| Overall height                                    | h17 | 3.26 m  |
| Frame leveling corrector                          | a9  | +/- 8 ° |
| Ground clearance under front tires on stabilizers | m5  | 0.45 m  |

#### MRT 3570 ES - Load chart

### Machine on tyres with forks Metric



#### Machine on lowered stabilisers with forks Metric



Machine on lowered stabilisers with winch 7200 kg (metric)

Machine on lowered stabilisers with 1500 kg jib Metric





Machine on lowered stabilisers with hook 9000 kg (Metric) Machine on lowered stabilisers with 365 kg platform Metric





# Machine on lowered stabilisers with 3D positive Metric







#### **Head Office**

B.P. 249 - 430 rue de l'Aubinière 44150 Ancenis Cedex - France Tel: +33 (0)2 40 09 10 11 - Fax: +33 (0)2 40 09 10 97 www.manitou.com



This publication provides a description of the configuration versions and options for Manitou products, which may differ for equipment. The equipment presented in this brochure may be part of a series, as an option, or it may not be available, depending on the versions. Manitou reserves the right, at any time and without notice, to amend the specifications described and represented. The specifications provided do not bind the manufacturer. For more details, please contact your Manitou agent. This is not a contractually binding document. The presentation of the products is not contractually binding. List of specifications non-exh