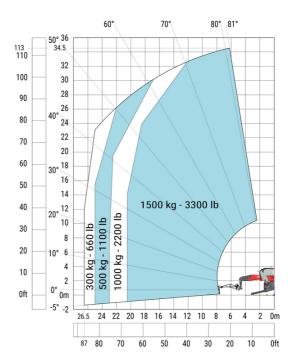

angle                                     | a4  | 13 °    |
| Tilt-down angle                                   | a5  | 108 °   |
| Overall length at stabilisers                     | l12 | 6.50 m  |
| External turning radius (over tyres)              | Wa1 | 5.16 m  |
| Overall width with stabilisers extended           | b7  | 7.42 m  |
| Overall height                                    | h17 | 3.26 m  |
| Frame leveling corrector                          | a9  | +/- 8 ° |
| Ground clearance under front tires on stabilizers | m5  | 0.45 m  |

#### MRT 3570 ES - Load chart

### Machine on tyres with forks Metric



#### Machine on lowered stabilisers with forks Metric



Machine on lowered stabilisers with winch 7200 kg (metric)

Machine on lowered stabilisers with 1500 kg jib Metric





Machine on lowered stabilisers with hook 9000 kg (Metric) Machine on lowered stabilisers with 365 kg platform Metric





# Machine on lowered stabilisers with 3D positive Metric







#### **Head Office**

B.P. 249 - 430 rue de l'Aubinière 44150 Ancenis Cedex - France Tel: +33 (0)2 40 09 10 11 - Fax: +33 (0)2 40 09 10 97 www.manitou.com



This publication provides a description of the configuration versions and options for Manitou products, which may differ for equipment. The equipment presented in this brochure may be part of a series, as an option, or it may not be available, depending on the versions. Manitou reserves the right, at any time and without notice, to amend the specifications described and represented. The specifications provided do not bind the manufacturer. For more d