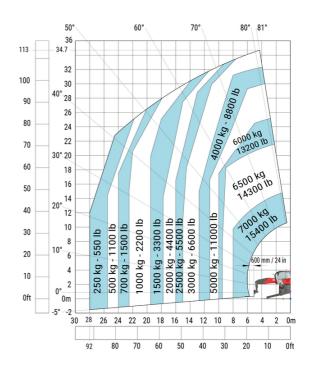

| m4  | 0.39 m  |
| Counterweight offset (turret at 90°)              | a7  | 3.75 m  |
| Tilt-up angle                                     | a4  | 13 °    |
| Tilt-down angle                                   | a5  | 108 °   |
| Overall length at stabilisers                     | l12 | 6.50 m  |
| External turning radius (over tyres)              | Wa1 | 5.16 m  |
| Overall width with stabilisers extended           | b7  | 7.42 m  |
| Overall height                                    | h17 | 3.26 m  |
| Frame leveling corrector                          | a9  | +/- 8 ° |
| Ground clearance under front tires on stabilizers | m5  | 0.45 m  |

#### MRT 3570 ES - Load chart

### Machine on tyres with forks Metric



#### Machine on lowered stabilisers with forks Metric



Machine on lowered stabilisers with winch 7200 kg (metric)

Machine on lowered stabilisers with 1500 kg jib Metric





Machine on lowered stabilisers with hook 9000 kg (Metric) Machine on lowered stabilisers with 365 kg platform Metric





# Machine on lowered stabilisers with 3D positive Metric







#### **Head Office**

B.P. 249 - 430 rue de l'Aubinière 44150 Ancenis Cedex - France Tel: +33 (0)2 40 09 10 11 - Fax: +33 (0)2 40 09 10 97 www.manitou.com



This publication provides a description of the configuration versions and options for Manitou products, which may differ for equipment. The equipment presented in this brochure may be part of a series, as an option, or it may not be available, depending on the versions. Manitou reserves the right, at any time and without notice, to