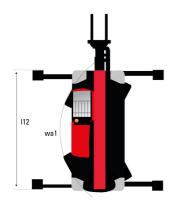

## MRT 3570 ES - Dimensional drawing

| Other data                                        |     | Metric  |
|---------------------------------------------------|-----|---------|
| Length of frame                                   | l14 | 6.80 m  |
| Wheelbase                                         | у   | 3.75 m  |
| Ground clearance                                  | m4  | 0.39 m  |
| Counterweight offset (turret at 90°)              | a7  | 3.75 m  |
| Tilt-up angle                                     | a4  | 13 °    |
| Tilt-down angle                                   | a5  | 108 °   |
| Overall length at stabilisers                     | l12 | 6.50 m  |
| External turning radius (over tyres)              | Wa1 | 5.16 m  |
| Overall width with stabilisers extended           | b7  | 7.42 m  |
| Overall height                                    | h17 | 3.26 m  |
| Frame leveling corrector                          | a9  | +/- 8 ° |
| Ground clearance under front tires on stabilizers | m5  | 0.45 m  |