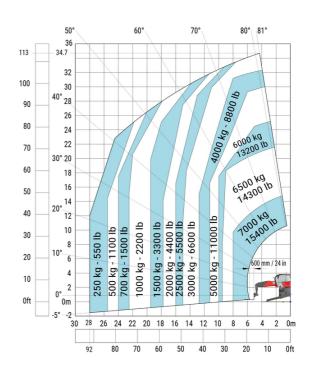

#### MRT 3570 ES - Load chart

#### Machine on lowered stabilisers with forks Metric

Machine on lowered stabilisers with winch 7200 kg (metric)

Machine on lowered stabilisers with 1500 kg jib Metric

Machine on lowered stabilisers with hook 9000 kg (Metric) Machine on lowered stabilisers with 365 kg platform Metric