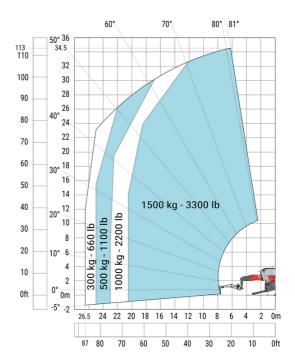

#### MRT 3570 ES - Load chart

#### Machine on lowered stabilisers with forks Metric

Machine on lowered stabilisers with winch 7200 kg (metric)

Machine on lowered stabilisers with 1500 kg jib Metric

Machine on lowered stabilisers with hook 9000 kg (Metric) Machine on lowered stabilisers with 365 kg platform Metric