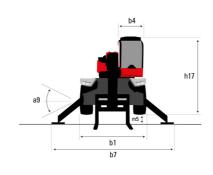

#### **VISION +**

|                                             | MRT 3570 ES Created on May 2, 2024 at 6:31:23 PM |
|---------------------------------------------|--------------------------------------------------|
| Capacities                                  | Metric                                           |
| Max. capacity                               | 7000 kg                                          |
| Max. lifting height                         | 34.70 m                                          |
| lax. outreach                               | 28 m                                             |
|                                             | 20 111                                           |
| /eight and dimensions                       |                                                  |
| verall length (with forks)                  | l1 10.06 m                                       |
| ength to face of forks                      | 12 8.86 m                                        |
| verall width                                | b1 2.50 m                                        |
| Overall height                              | h17 3.26 m                                       |
| Overall cab width                           | b4 0.96 m                                        |
|                                             |                                                  |
| round clearance                             | m4 0.39 m                                        |
| /heelbase                                   | y 3.75 m                                         |
| rame leveling longitudinal +/-              | 3 °                                              |
| ilt-up angle                                | a4 13 °                                          |
| ilt-down angle                              | a5 108°                                          |
| urret rotation                              | 360°                                             |
|                                             |                                                  |
| verall weight                               | 24000 kg                                         |
| orks length / width / section               | I / e / s 1200 mm x 125 mm x 60 mm               |
| /heels                                      |                                                  |
| tandard tires                               | 17,5-R25                                         |
| rive wheels (front / rear)                  | 2/2                                              |
| teering mode                                | 2 wheel steer, 4 wheel steer, Crab mode          |
| tabilisers                                  | 2 mice ocen, i meer ocen, out meer               |
|                                             |                                                  |
| tabs Type                                   | Telescopic Triplex                               |
| ontrols with stabs                          | Stabs Commands Individual or Simultaneous        |
| ngine                                       |                                                  |
| ngine brand                                 | Yanmar                                           |
| ngine norm                                  | Stage V / Tier 4                                 |
| ngine model                                 | 4TN107FTT-6SMU2                                  |
|                                             |                                                  |
| C. Engine power rating / Power              | 211 Hp / 155 kW                                  |
| fax. torque / Engine rotation (min)         | 805 Nm @ 1500 rpm                                |
| lumber of cylinders - Capacity of cylinders | 4 - 4567 cm³                                     |
| ingine cooling system                       | Water cooled                                     |
| Electric circuit                            |                                                  |
| lumber of batteries / Battery voltage       | 2 x 12 V                                         |
|                                             | 120 Ah                                           |
| 2V Battery capacity                         |                                                  |
| Battery starting current                    | (EN)850 A                                        |
| ransmission                                 |                                                  |
| ransmission type                            | Hydrostatic with CVT                             |
| earbox                                      | Speedshift                                       |
| fax. travel speed                           | 40 km/h                                          |
|                                             |                                                  |
| rawbar pull                                 | 9300 daN                                         |
| arking brake                                | Automatic negative parking brake                 |
| ervice brake                                | Oil-immersed multi-discs braking on front & re-  |
|                                             | axles                                            |
| erformances                                 |                                                  |
| radeability (laden / unladen)               | 29 % / 38.70 %                                   |
| ydraulics                                   |                                                  |
| ydraulic pump type                          | Variable displacement pump                       |
|                                             | Variable displacement pump                       |
| ydraulic flow                               |                                                  |
| ydraulic Pressure                           | 350 bar                                          |
| ank capacities                              |                                                  |
| ngine oil                                   | 13                                               |
| ydraulic oil                                | 3001                                             |
| uel tank                                    | 320                                              |
|                                             |                                                  |
| iesel Exhaust fluid (AdBlue® type)          | 24                                               |
| oise and vibration                          |                                                  |
| oise at driving position (LpA)              | 68 dB                                            |
| oise to environment (LwA)                   | 109 dB                                           |
| ibration to whole hand/arm                  | < 2.50 m/s <sup>2</sup>                          |
| liscellaneous                               | * 2.00 mg                                        |
|                                             |                                                  |
| teering wheels (front / rear)               | 2/2                                              |
| ontrols                                     | 2 Joysticks                                      |
| afety cab homologation                      | ROPS - FOPS level 2 cab                          |
|                                             |                                                  |

## MRT 3570 ES - Dimensional drawing

| Other data                                        |     | Metric  |
|---------------------------------------------------|-----|---------|
| Length of frame                                   | l14 | 6.80 m  |
| Wheelbase                                         | у   | 3.75 m  |
| Ground clearance                                  | m4  | 0.39 m  |
| Counterweight offset (turret at 90°)              | a7  | 3.75 m  |
| Tilt-up angle                                     | a4  | 13 °    |
| Tilt-down angle                                   | a5  | 108 °   |
| Overall length at stabilisers                     | l12 | 6.50 m  |
| External turning radius (over tyres)              | Wa1 | 5.16 m  |
| Overall width with stabilisers extended           | b7  | 7.42 m  |
| Overall height                                    | h17 | 3.26 m  |
| Frame leveling corrector                          | a9  | +/- 8 ° |
| Ground clearance under front tires on stabilizers | m5  | 0.45 m  |