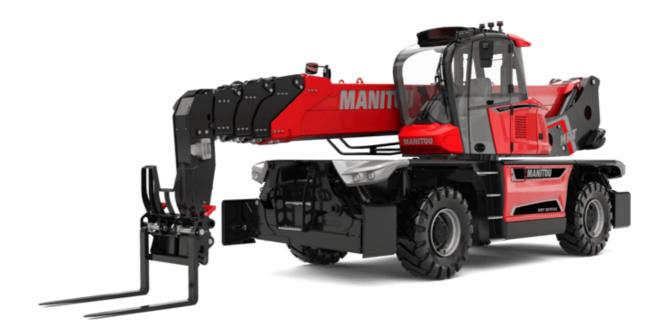

## MRT 3570 ES - Dimensional drawing

| Other data                                        |     | Metric  |
|---------------------------------------------------|-----|---------|
| Length of frame                                   | l14 | 6.80 m  |
| Wheelbase                                         | у   | 3.75 m  |
| Ground clearance                                  | m4  | 0.39 m  |
| Counterweight offset (turret at 90°)              | a7  | 3.75 m  |
| Tilt-up angle                                     | a4  | 13 °    |
| Tilt-down angle                                   | a5  | 108 °   |
| Overall length at stabilisers                     | l12 | 6.50 m  |
| External turning radius (over tyres)              | Wa1 | 5.16 m  |
| Overall width with stabilisers extended           | b7  | 7.42 m  |
| Overall height                                    | h17 | 3.26 m  |
| Frame leveling corrector                          | a9  | +/- 8 ° |
| Ground clearance under front tires on stabilizers | m5  | 0.45 m  |