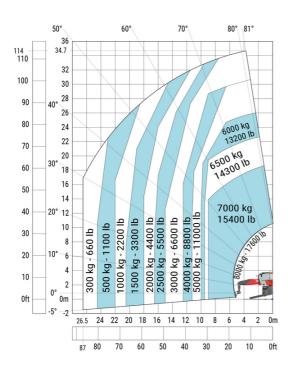

108 °   |
| Overall length at stabilisers                     | l12 | 6.50 m  |
| External turning radius (over tyres)              | Wa1 | 5.16 m  |
| Overall width with stabilisers extended           | b7  | 7.42 m  |
| Overall height                                    | h17 | 3.26 m  |
| Frame leveling corrector                          | a9  | +/- 8 ° |
| Ground clearance under front tires on stabilizers | m5  | 0.45 m  |

#### MRT 3570 ES - Load chart

### Machine on tyres with forks Metric



#### Machine on lowered stabilisers with forks Metric



Machine on lowered stabilisers with winch 7200 kg (metric)

Machine on lowered stabilisers with 1500 kg jib Metric





Machine on lowered stabilisers with hook 9000 kg (Metric) Machine on lowered stabilisers with 365 kg platform Metric





# Machine on lowered stabilisers with 3D positive Metric







#### **Head Office**

B.P. 249 - 430 rue de l'Aubinière 44150 Ancenis Cedex - France Tel: +33 (0)2 40 09 10 11 - Fax: +33 (0)2 40 09 10 97 www.manitou.com



This publication provides a description of the configuration versions and options for Manitou products, which may differ for equipment. The equipment presented in this brochure may be part of a series, as an option, or it may not be available, depending on the versions. Manitou reserves the right, at any time and without notice, to amend the specifications described and represented. The specifications provided do not bind the manufacturer. For more details, please contact your Manitou agent. This is not a contractually binding document. The presentation of the product