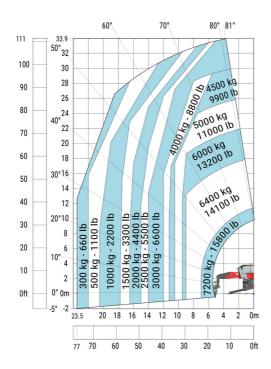

#### MRT 3570 ES - Load chart

#### Machine on lowered stabilisers with forks Metric

Machine on lowered stabilisers with winch 7200 kg (metric)

Machine on lowered stabilisers with 1500 kg jib Metric

Machine on lowered stabilisers with hook 9000 kg (Metric) Machine on lowered stabilisers with 365 kg platform Metric