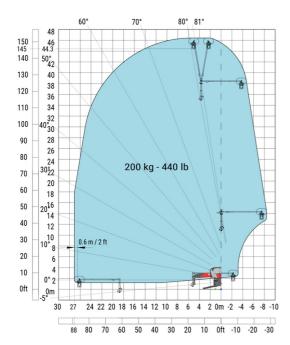

#### MRT 3570 ES - Load chart

#### Machine on lowered stabilisers with forks Metric

Machine on lowered stabilisers with winch 7200 kg (metric)

Machine on lowered stabilisers with 1500 kg jib Metric

Machine on lowered stabilisers with hook 9000 kg (Metric) Machine on lowered stabilisers with 365 kg platform Metric