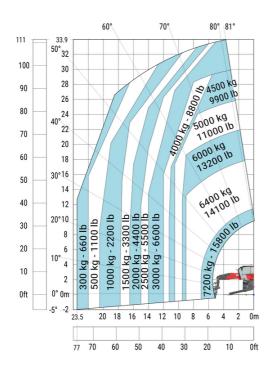

### MRT 3570 ES - Load chart

### Machine on lowered stabilisers with forks Metric

Machine on lowered stabilisers with winch 7200 kg (metric)

Machine on lowered stabilisers with 1500 kg jib Metric

Machine on lowered stabilisers with hook 9000 kg (Metric) Machine on lowered stabilisers with 365 kg platform Metric