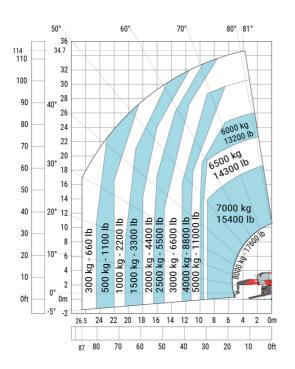

| 108 °   |
| Overall length at stabilisers                     | l12 | 6.50 m  |
| External turning radius (over tyres)              | Wa1 | 5.16 m  |
| Overall width with stabilisers extended           | b7  | 7.42 m  |
| Overall height                                    | h17 | 3.26 m  |
| Frame leveling corrector                          | a9  | +/- 8 ° |
| Ground clearance under front tires on stabilizers | m5  | 0.37 m  |

### MRT 3570 ES - Load chart

### Machine on tires with forks Metric



### Machine on lowered stabilisers with forks Metric



Machine on lowered stabilisers with winch 7200 kg (metric)

Machine on lowered stabilisers with 1500 kg jib Metric





Machine on lowered stabilisers with hook 9000 kg (Metric) Machine on lowered stabilisers with 365 kg platform Metric





# Machine on lowered stabilisers with 3D positive Metric







#### **Head Office**

B.P. 249 - 430 rue de l'Aubinière 44150 Ancenis Cedex - France Tel: +33 (0)2 40 09 10 11 - Fax: +33 (0)2 40 09 10 97 www.manitou.com



This publication provides a description of the configuration versions and options for Manitou products, which may differ for equipment. The equipment presented in this brochure may be part of a series, as an option, or it may not be available, depending on the versions. Manitou reserves the right, at any time and without notice, to amend the specifications described and represented. The specifications provided do not bind the manufacturer. For more details, please contact your Manitou agent. This is not a contractually binding document. The presentation of the product