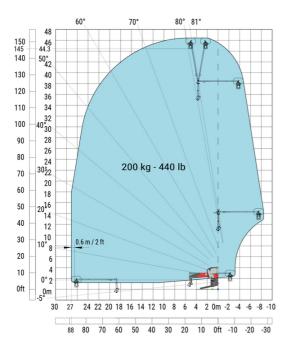

### MRT 3570 ES - Load chart

### Machine on lowered stabilisers with forks Metric

Machine on lowered stabilisers with winch 7200 kg (metric)

Machine on lowered stabilisers with 1500 kg jib Metric

Machine on lowered stabilisers with hook 9000 kg (Metric) Machine on lowered stabilisers with 365 kg platform Metric