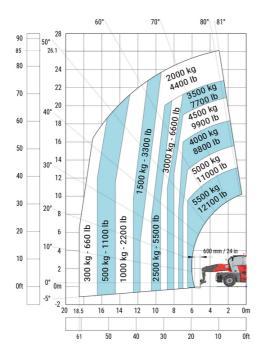

| у   | 3.75 m  |
| Ground clearance                                  | m4  | 0.39 m  |
| Counterweight offset (turret at 90Ű)              | a7  | 3.75 m  |
| Tilt-up angle                                     | a4  | 13 °    |
| Tilt-down angle                                   | a5  | 108 °   |
| Overall length at stabilisers                     | l12 | 6.50 m  |
| External turning radius (over tyres)              | Wa1 | 5.16 m  |
| Overall width with stabilisers extended           | b7  | 7.42 m  |
| Overall height                                    | h17 | 3.26 m  |
| Frame leveling corrector                          | a9  | +/- 8 ° |
| Ground clearance under front tires on stabilizers | m5  | 0.37 m  |

### MRT 3570 ES - Load chart

### Machine on tires with forks Metric



### Machine on lowered stabilisers with forks Metric



Machine on lowered stabilisers with winch 7200 kg (metric)

Machine on lowered stabilisers with 1500 kg jib Metric





Machine on lowered stabilisers with hook 9000 kg (Metric) Machine on lowered stabilisers with 365 kg platform Metric





# Machine on lowered stabilisers with 3D positive Metric







#### **Head Office**

B.P. 249 - 430 rue de l'Aubinière 44150 Ancenis Cedex - France Tel: +33 (0)2 40 09 10 11 - Fax: +33 (0)2 40 09 10 97 www.manitou.com



This publication provides a description of the configuration versions and options for Manitou products, which may differ for equipment. The equipment presented in this brochure may be part of a series, as an option, or it may not be available, depending on the versions. Manitou