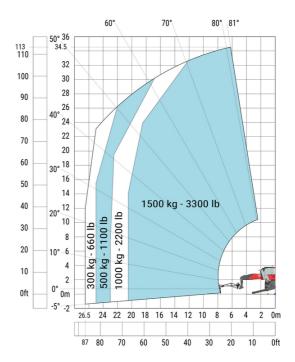

### MRT 3570 ES - Load chart

### Machine on lowered stabilisers with forks Metric

Machine on lowered stabilisers with winch 7200 kg (metric)

Machine on lowered stabilisers with 1500 kg jib Metric

Machine on lowered stabilisers with hook 9000 kg (Metric) Machine on lowered stabilisers with 365 kg platform Metric