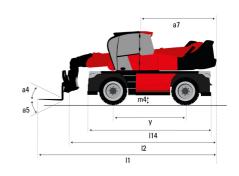

#### **VISION +**

|                                             | MRT 3570 ES Created on July 3, 2025 at 8:42 PM          |
|---------------------------------------------|---------------------------------------------------------|
| Capacities                                  | Metric                                                  |
| Max. capacity                               | 7000 kg                                                 |
| Max. lifting height                         | 34.70 m                                                 |
| Maximum outreach                            | 28 m                                                    |
| /eight and dimensions                       |                                                         |
| verall length (with forks)                  | I1 10.06 m                                              |
| ength to face of forks                      | 12 8.86 m                                               |
|                                             |                                                         |
| verall width                                | b1 2.50 m                                               |
| verall height                               | h17 3.26 m                                              |
| verall cab width                            | b4 0.96 m                                               |
| round clearance                             | m4 0.39 m                                               |
| heelbase Theelbase                          | y 3.75 m                                                |
| rame leveling longitudinal +/-              | 3 °                                                     |
| ilt-up angle                                | a4 13 °                                                 |
| ilt-down angle                              | a5 108 °                                                |
| urret rotation                              | 360°                                                    |
| verall weight                               | 24000 kg                                                |
| orks length / width / section               | I / e / s 1200 mm x 125 mm x 60 mm                      |
| /heels                                      | 17 C 7 G                                                |
|                                             | 17.5.005                                                |
| tandard tires                               | 17,5-R25                                                |
| rive wheels (front / rear)                  | 2/2                                                     |
| teering mode                                | 2 wheel steer, 4 wheel steer, Crab mode                 |
| tabilisers                                  |                                                         |
| tabilizers Type                             | Telescopic Triplex                                      |
| ontrols with stabs                          | Stabs Commands Individual or Simultaneous               |
| ngine                                       |                                                         |
| ngine brand                                 | Yanmar                                                  |
| ngine norm                                  | Stage V, Tier 4                                         |
| ngine model                                 | 4TN107FTT-6SMU2                                         |
| C. Engine power rating / Power              | 211 Hp / 155 kW                                         |
|                                             |                                                         |
| flax. torque / Engine rotation (min)        | 805 Nm @ 1500 rpm                                       |
| lumber of cylinders - Capacity of cylinders | 4 - 4567 cm³                                            |
| ngine cooling system                        | Water cooled                                            |
| lectric circuit                             |                                                         |
| umber of batteries / Battery voltage        | 2 x 12 V                                                |
| 2V Battery capacity                         | 120 Ah                                                  |
| attery starting current                     | (EN)850 A                                               |
| ransmission                                 |                                                         |
| ransmission type                            | Hydrostatic with CVT                                    |
| earbox                                      | Speedshift                                              |
| fax. travel speed                           | 40 km/h                                                 |
|                                             |                                                         |
| rawbar pull                                 | 9300 daN                                                |
| arking brake                                | Automatic negative parking brake                        |
| ervice brake                                | Oil-immersed multi-discs braking on front & re<br>axles |
| erformances                                 | dxics                                                   |
|                                             | 20.0. (20.75.)                                          |
| radeability (laden / unladen)               | 29 % / 38.70 %                                          |
| ydraulics                                   |                                                         |
| ydraulic pump type                          | Variable displacement pump                              |
| ydraulic flow                               | 172 l/min                                               |
| ydraulic Pressure                           | 350 bar                                                 |
| ank capacities                              |                                                         |
| ngine oil                                   | 13                                                      |
| uel tank                                    | 320 I                                                   |
| iesel Exhaust fluid (AdBlue® type)          | 241                                                     |
| oise and vibration                          | 241                                                     |
|                                             | ,                                                       |
| oise at driving position (LpA)              | 68 dB                                                   |
| oise to environment (LwA)                   | 109 dB                                                  |
| ibration on hands/arms                      | < 2.50 m/s <sup>2</sup>                                 |
| fiscellaneous (1997)                        |                                                         |
| teering wheels (front / rear)               | 2/2                                                     |
| ontrols                                     | 2 Joysticks                                             |
| ab certification                            | Cabin ROPS - FOPS level 2                               |
| Attachment recognition system (E-Reco)      | Standard                                                |

## MRT 3570 ES - Dimensional drawing

| Other data                                        |     | Metric  |
|---------------------------------------------------|-----|---------|
| Length of frame                                   | l14 | 6.80 m  |
| Wheelbase                                         | у   | 3.75 m  |
| Ground clearance                                  | m4  | 0.39 m  |
| Counterweight offset (turret at 90Ű)              | a7  | 3.75 m  |
| Tilt-up angle                                     | a4  | 13 °    |
| Tilt-down angle                                   | a5  | 108 °   |
| Overall length at stabilisers                     | l12 | 6.50 m  |
| External turning radius (over tyres)              | Wa1 | 5.16 m  |
| Overall width with stabilisers extended           | b7  | 7.42 m  |
| Overall height                                    | h17 | 3.26 m  |
| Frame leveling corrector                          | a9  | +/- 8 ° |
| Ground clearance under front tires on stabilizers | m5  | 0.37 m  |