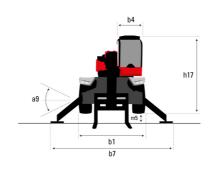

#### **VISION +**

|                                             | MRT 3570 ES Created on July 3, 2025 at 8:42 PM          |
|---------------------------------------------|---------------------------------------------------------|
| Capacities                                  | Metric                                                  |
| Max. capacity                               | 7000 kg                                                 |
| Max. lifting height                         | 34.70 m                                                 |
| Maximum outreach                            | 28 m                                                    |
| /eight and dimensions                       |                                                         |
| verall length (with forks)                  | I1 10.06 m                                              |
| ength to face of forks                      | 12 8.86 m                                               |
|                                             |                                                         |
| verall width                                | b1 2.50 m                                               |
| verall height                               | h17 3.26 m                                              |
| verall cab width                            | b4 0.96 m                                               |
| round clearance                             | m4 0.39 m                                               |
| heelbase Theelbase                          | y 3.75 m                                                |
| rame leveling longitudinal +/-              | 3 °                                                     |
| ilt-up angle                                | a4 13 °                                                 |
| ilt-down angle                              | a5 108 °                                                |
| urret rotation                              | 360°                                                    |
| verall weight                               | 24000 kg                                                |
| orks length / width / section               | I / e / s 1200 mm x 125 mm x 60 mm                      |
| /heels                                      | 17 C 7 G                                                |
|                                             | 17.5.005                                                |
| tandard tires                               | 17,5-R25                                                |
| rive wheels (front / rear)                  | 2/2                                                     |
| teering mode                                | 2 wheel steer, 4 wheel steer, Crab mode                 |
| tabilisers                                  |                                                         |
| tabilizers Type                             | Telescopic Triplex                                      |
| ontrols with stabs                          | Stabs Commands Individual or Simultaneous               |
| ngine                                       |                                                         |
| ngine brand                                 | Yanmar                                                  |
| ngine norm                                  | Stage V, Tier 4                                         |
| ngine model                                 | 4TN107FTT-6SMU2                                         |
| C. Engine power rating / Power              | 211 Hp / 155 kW                                         |
|                                             |                                                         |
| flax. torque / Engine rotation (min)        | 805 Nm @ 1500 rpm                                       |
| lumber of cylinders - Capacity of cylinders | 4 - 4567 cm³                                            |
| ngine cooling system                        | Water cooled                                            |
| lectric circuit                             |                                                         |
| umber of batteries / Battery voltage        | 2 x 12 V                                                |
| 2V Battery capacity                         | 120 Ah                                                  |
| attery starting current                     | (EN)850 A                                               |
| ransmission                                 |                                                         |
| ransmission type                            | Hydrostatic with CVT                                    |
| earbox                                      | Speedshift                                              |
| fax. travel speed                           | 40 km/h                                                 |
|                                             |                                                         |
| rawbar pull                                 | 9300 daN                                                |
| arking brake                                | Automatic negative parking brake                        |
| ervice brake                                | Oil-immersed multi-discs braking on front & re<br>axles |
| erformances                                 | dxics                                                   |
|                                             | 20.0. (20.75.)                                          |
| radeability (laden / unladen)               | 29 % / 38.70 %                                          |
| ydraulics                                   |                                                         |
| ydraulic pump type                          | Variable displacement pump                              |
| ydraulic flow                               | 172 l/min                                               |
| ydraulic Pressure                           | 350 bar                                                 |
| ank capacities                              |                                                         |
| ngine oil                                   | 13                                                      |
| uel tank                                    | 320 I                                                   |
| iesel Exhaust fluid (AdBlue® type)          | 241                                                     |
| oise and vibration                          | 241                                                     |
|                                             | ,                                                       |
| oise at driving position (LpA)              | 68 dB                                                   |
| oise to environment (LwA)                   | 109 dB                                                  |
| ibration on hands/arms                      | < 2.50 m/s <sup>2</sup>                                 |
| fiscellaneous (1997)                        |                                                         |
| teering wheels (front / rear)               | 2/2                                                     |
| ontrols                                     | 2 Joysticks                                             |
| ab certification                            | Cabin ROPS - FOPS level 2                               |
| Attachment recognition system (E-Reco)      | Standard                                                |