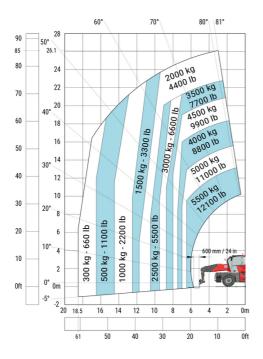

| у   | 3.75 m  |
| Ground clearance                                  | m4  | 0.39 m  |
| Counterweight offset (turret at 90°)              | a7  | 3.75 m  |
| Tilt-up angle                                     | a4  | 13 °    |
| Tilt-down angle                                   | a5  | 108 °   |
| Overall length at stabilisers                     | l12 | 6.50 m  |
| External turning radius (over tyres)              | Wa1 | 5.16 m  |
| Overall width with stabilisers extended           | b7  | 7.42 m  |
| Overall height                                    | h17 | 3.26 m  |
| Frame leveling corrector                          | a9  | +/- 8 ° |
| Ground clearance under front tires on stabilizers | m5  | 0.45 m  |

#### MRT 3570 ES - Load chart

### Machine on tyres with forks Metric



#### Machine on lowered stabilisers with forks Metric



Machine on lowered stabilisers with winch 7200 kg (metric)

Machine on lowered stabilisers with 1500 kg jib Metric





Machine on lowered stabilisers with hook 9000 kg (Metric) Machine on lowered stabilisers with 365 kg platform Metric





# Machine on lowered stabilisers with 3D positive Metric







#### **Head Office**

B.P. 249 - 430 rue de l'Aubinière 44150 Ancenis Cedex - France Tel: +33 (0)2 40 09 10 11 - Fax: +33 (0)2 40 09 10 97 www.manitou.com



This publication provides a description of the configuration versions and options for Manitou products, which may differ for equipment. The equipment presented in this brochure may be part of a series, as an option, or it may not be available, depending on the versions. Manito