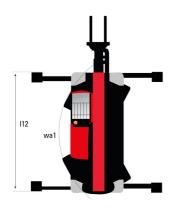

## MRT 3570 ES - Dimensional drawing

| Other data                                        |     | Metric  |
|---------------------------------------------------|-----|---------|
| Length of frame                                   | l14 | 6.80 m  |
| Wheelbase                                         | у   | 3.75 m  |
| Ground clearance                                  | m4  | 0.39 m  |
| Counterweight offset (turret at 90°)              | a7  | 3.75 m  |
| Tilt-up angle                                     | a4  | 13 °    |
| Tilt-down angle                                   | a5  | 108 °   |
| Overall length at stabilisers                     | l12 | 6.50 m  |
| External turning radius (over tyres)              | Wa1 | 5.16 m  |
| Overall width with stabilisers extended           | b7  | 7.42 m  |
| Overall height                                    | h17 | 3.26 m  |
| Frame leveling corrector                          | a9  | +/- 8 ° |
| Ground clearance under front tires on stabilizers | m5  | 0.45 m  |