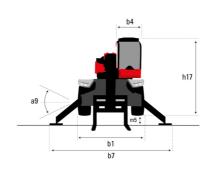

#### **VISION +**

|                                             | MRT 3570 ES Created on May 5, 2024 at 6:10:30 AM         |
|---------------------------------------------|----------------------------------------------------------|
| Capacities                                  | Metric                                                   |
| Max. capacity                               | 7000 kg                                                  |
| Max. lifting height                         | 34.70 m                                                  |
| lax. outreach                               | 28 m                                                     |
|                                             | 20 111                                                   |
| /eight and dimensions                       |                                                          |
| verall length (with forks)                  | l1 10.06 m                                               |
| ength to face of forks                      | 12 8.86 m                                                |
| verall width                                | b1 2.50 m                                                |
| Overall height                              | h17 3.26 m                                               |
| Overall cab width                           | b4 0.96 m                                                |
| round clearance                             |                                                          |
|                                             | m4 0.39 m                                                |
| /heelbase                                   | y 3.75 m                                                 |
| rame leveling longitudinal +/-              | 3 °                                                      |
| ilt-up angle                                | a4 13 °                                                  |
| ilt-down angle                              | a5 108°                                                  |
| urret rotation                              | 360 °                                                    |
| verall weight                               | 24000 kg                                                 |
|                                             |                                                          |
| orks length / width / section               | l / e / s 1200 mm x 125 mm x 60 mm                       |
| /heels                                      |                                                          |
| tandard tires                               | 17,5-R25                                                 |
| rive wheels (front / rear)                  | 2/2                                                      |
| teering mode                                | 2 wheel steer, 4 wheel steer, Crab mode                  |
| tabilisers                                  |                                                          |
|                                             | Tologonia Tinley                                         |
| tabs Type                                   | Telescopic Triplex                                       |
| ontrols with stabs                          | Stabs Commands Individual or Simultaneous                |
| ngine                                       |                                                          |
| ngine brand                                 | Yanmar                                                   |
| ngine norm                                  | Stage V / Tier 4                                         |
| ngine model                                 | 4TN107FTF-6SMU2                                          |
| C. Engine power rating / Power              | 211 Hp / 155 kW                                          |
|                                             |                                                          |
| Max. torque / Engine rotation (min)         | 805 Nm @ 1500 rpm                                        |
| lumber of cylinders - Capacity of cylinders | 4 - 4567 cm³                                             |
| Engine cooling system                       | Water cooled                                             |
| Electric circuit                            |                                                          |
| lumber of batteries / Battery voltage       | 2 x 12 V                                                 |
| 2V Battery capacity                         | 120 Ah                                                   |
|                                             |                                                          |
| Pattery starting current                    | (EN)850 A                                                |
| ransmission                                 |                                                          |
| ransmission type                            | Hydrostatic with CVT                                     |
| earbox                                      | Speedshift                                               |
| fax. travel speed                           | 40 km/h                                                  |
| rawbar pull                                 | 9300 daN                                                 |
| arking brake                                | Automatic negative parking brake                         |
| aiking blake                                |                                                          |
| ervice brake                                | Oil-immersed multi-discs braking on front & rea<br>axles |
|                                             | uxics                                                    |
| erformances                                 |                                                          |
| radeability (laden / unladen)               | 29 % / 38.70 %                                           |
| ydraulics                                   |                                                          |
| ydraulic pump type                          | Variable displacement pump                               |
| ydraulic flow                               | 185 l/min                                                |
| ydraulic Pressure                           | 350 bar                                                  |
|                                             | 000 841                                                  |
| ank capacities                              |                                                          |
| ngine oil                                   | 13                                                       |
| ydraulic oil                                | 300 l                                                    |
| uel tank                                    | 320 I                                                    |
| iesel Exhaust fluid (AdBlue® type)          | 241                                                      |
| oise and vibration                          |                                                          |
| oise at driving position (LpA)              | 68 dB                                                    |
|                                             |                                                          |
| oise to environment (LwA)                   | 109 dB                                                   |
| ibration to whole hand/arm                  | < 2.50 m/s²                                              |
| liscellaneous                               |                                                          |
| teering wheels (front / rear)               | 2/2                                                      |
| ontrols                                     | 2 Joysticks                                              |
| afety cab homologation                      | ROPS - FOPS level 2 cab                                  |
| arety cap nomologation                      | rura - rura ievel 2 cab                                  |

## MRT 3570 ES - Dimensional drawing

| Other data                                        |     | Metric  |
|---------------------------------------------------|-----|---------|
| Length of frame                                   | l14 | 6.80 m  |
| Wheelbase                                         | у   | 3.75 m  |
| Ground clearance                                  | m4  | 0.39 m  |
| Counterweight offset (turret at 90°)              | a7  | 3.75 m  |
| Tilt-up angle                                     | a4  | 13 °    |
| Tilt-down angle                                   | a5  | 108 °   |
| Overall length at stabilisers                     | l12 | 6.50 m  |
| External turning radius (over tyres)              | Wa1 | 5.16 m  |
| Overall width with stabilisers extended           | b7  | 7.42 m  |
| Overall height                                    | h17 | 3.26 m  |
| Frame leveling corrector                          | a9  | +/- 8 ° |
| Ground clearance under front tires on stabilizers | m5  | 0.45 m  |