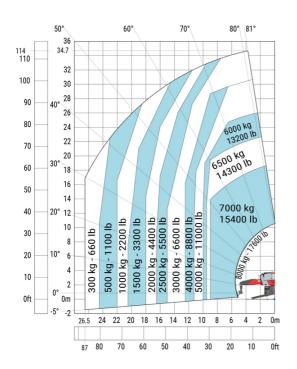

108 °   |
| Overall length at stabilisers                     | l12 | 6.50 m  |
| External turning radius (over tyres)              | Wa1 | 5.16 m  |
| Overall width with stabilisers extended           | b7  | 7.42 m  |
| Overall height                                    | h17 | 3.26 m  |
| Frame leveling corrector                          | a9  | +/- 8 ° |
| Ground clearance under front tires on stabilizers | m5  | 0.45 m  |

#### MRT 3570 ES - Load chart

### Machine on tyres with forks Metric



#### Machine on lowered stabilisers with forks Metric



Machine on lowered stabilisers with winch 7200 kg (metric)

Machine on lowered stabilisers with 1500 kg jib Metric





Machine on lowered stabilisers with hook 9000 kg (Metric) Machine on lowered stabilisers with 365 kg platform Metric





# Machine on lowered stabilisers with 3D positive Metric







#### **Head Office**

B.P. 249 - 430 rue de l'Aubinière 44150 Ancenis Cedex - France Tel: +33 (0)2 40 09 10 11 - Fax: +33 (0)2 40 09 10 97 www.manitou.com



This publication provides a description of the configuration versions and options for Manitou products, which may differ for equipment. The equipment presented in this brochure may be part of a series, as an option, or it may not be available, depending on the versions. Manitou reserves the right, at any time and without notice, to amend the specifications described and represented. The specifications provided do not bind the manufacturer. For more details, please contact your Manitou agent. This is not a contractually binding document. The presentation of the product