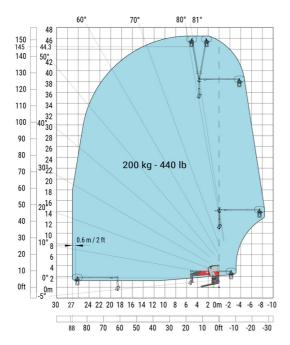

#### MRT 3570 ES - Load chart

#### Machine on lowered stabilisers with forks Metric

Machine on lowered stabilisers with winch 7200 kg (metric)

Machine on lowered stabilisers with 1500 kg jib Metric

Machine on lowered stabilisers with hook 9000 kg (Metric) Machine on lowered stabilisers with 365 kg platform Metric