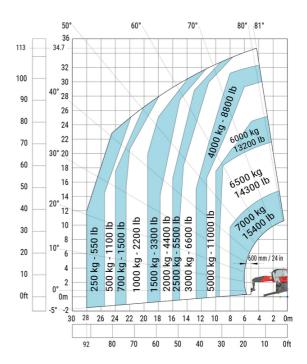

### MRT 3570 ES - Load chart

#### Machine on lowered stabilisers with forks Metric

0m

0ft