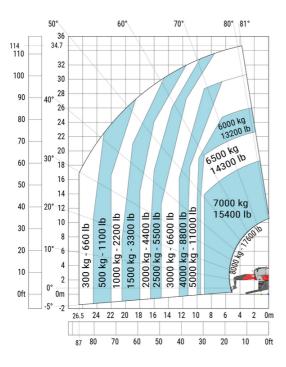

#### Machine on lowered stabilisers with winch 7200 kg (metric)

Machine on lowered stabilisers with 1500 kg jib Metric

Machine on lowered stabilisers with hook 9000 kg (Metric) Machine on lowered stabilisers with 365 kg platform Metric