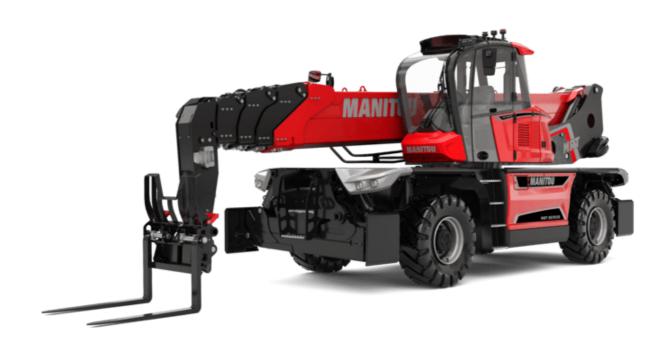

# **MRT 3570 ES**

VISION +

| IRT 3570 | FS | Created on | Mav     | 3  | 2024 at | 5.23.10 | PM UTC     |
|----------|----|------------|---------|----|---------|---------|------------|
| IRI 3370 |    | orcated on | ivicity | υ, | 2024 01 | 0.20.10 | 1 101 01 0 |