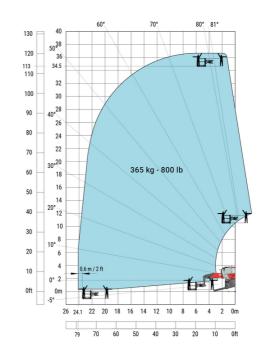

#### Machine on lowered stabilisers with winch 7200 kg (metric)

Machine on lowered stabilisers with 1500 kg jib Metric

Machine on lowered stabilisers with hook 9000 kg (Metric) Machine on lowered stabilisers with 365 kg platform Metric