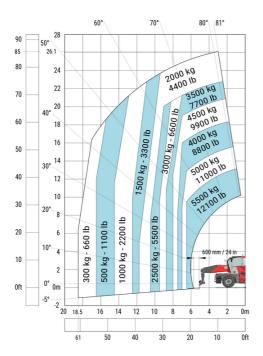

| у   | 3.75 m  |
| Ground clearance                                  | m4  | 0.39 m  |
| Counterweight offset (turret at 90°)              | а7  | 3.75 m  |
| Tilt-up angle                                     | a4  | 13 °    |
| Tilt-down angle                                   | a5  | 108 °   |
| Overall length at stabilisers                     | 112 | 6.50 m  |
| External turning radius (over tyres)              | Wa1 | 5.16 m  |
| Overall width with stabilisers extended           | b7  | 7.42 m  |
| Overall height                                    | h17 | 3.26 m  |
| Frame leveling corrector                          | а9  | +/- 8 ° |
| Ground clearance under front tires on stabilizers | m5  | 0.45 m  |

### MRT 3570 ES - Load chart

#### Machine on tyres with forks Metric



#### Machine on lowered stabilisers with forks Metric



0m

0ft

#### Machine on lowered stabilisers with winch 7200 kg (metric)

Machine on lowered stabilisers with 1500 kg jib Metric



Machine on lowered stabilisers with hook 9000 kg (Metric) Machine on lowered stabilisers with 365 kg platform Metric





# Machine on lowered stabilisers with 3D positive Metric





Head Office B.P. 249 - 430 rue de l'Aubinière 44150 Ancenis Cedex - France Tel: +33 (0)2 40 09 10 11 - Fax: +33 (0)2 40 09 10 97 www.manitou.com



This publication provides a description of the configuration versions and options for Manitou products, which may differ for equipment. The equipment presented in this brochure may be part of a series, as an option, or it may not be available, depending on the versions. Manito