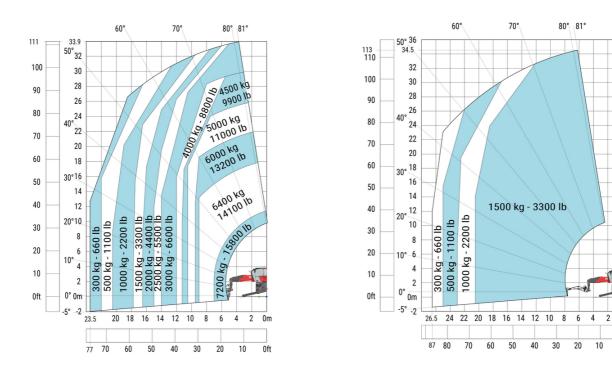

### MRT 3570 ES - Load chart

#### Machine on tyres with forks Metric

#### Machine on lowered stabilisers with forks Metric

0m

0ft