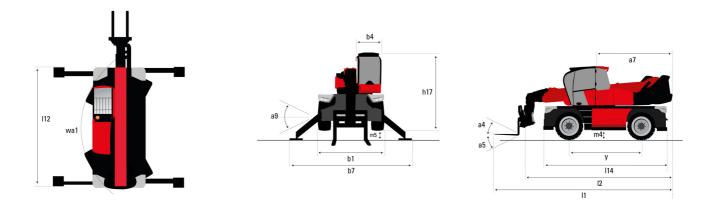

## MRT 3570 ES - Dimensional drawing

| Other data                                        |     | Metric  |
|---------------------------------------------------|-----|---------|
| Length of frame                                   | 114 | 6.80 m  |
| Wheelbase                                         | у   | 3.75 m  |
| Ground clearance                                  | m4  | 0.39 m  |
| Counterweight offset (turret at 90°)              | а7  | 3.75 m  |
| Tilt-up angle                                     | a4  | 13 °    |
| Tilt-down angle                                   | a5  | 108 °   |
| Overall length at stabilisers                     | 112 | 6.50 m  |
| External turning radius (over tyres)              | Wa1 | 5.16 m  |
| Overall width with stabilisers extended           | b7  | 7.42 m  |
| Overall height                                    | h17 | 3.26 m  |
| Frame leveling corrector                          | а9  | +/- 8 ° |
| Ground clearance under front tires on stabilizers | m5  | 0.45 m  |