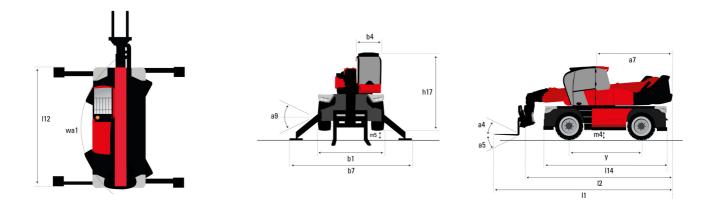

## MRT 3570 ES - Dimensional drawing

| Other data                                        |     | Metric  |
|---------------------------------------------------|-----|---------|
| Length of frame                                   | 114 | 6.80 m  |
| Wheelbase                                         | у   | 3.75 m  |
| Ground clearance                                  | m4  | 0.39 m  |
| Counterweight offset (turret at 90°)              | a7  | 3.75 m  |
| Tilt-up angle                                     | a4  | 13 °    |
| Tilt-down angle                                   | a5  | 108 °   |
| Overall length at stabilisers                     | 112 | 6.50 m  |
| External turning radius (over tyres)              | Wa1 | 5.16 m  |
| Overall width with stabilisers extended           | b7  | 7.42 m  |
| Overall height                                    | h17 | 3.26 m  |
| Frame leveling corrector                          | a9  | +/- 8 ° |
| Ground clearance under front tires on stabilizers | m5  | 0.45 m  |