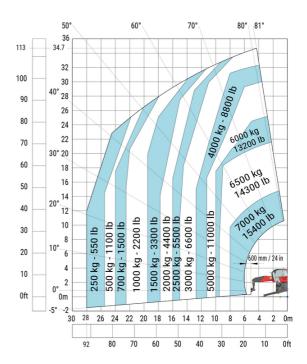

### MRT 3570 ES - Load chart

#### Machine on lowered stabilisers with forks Metric