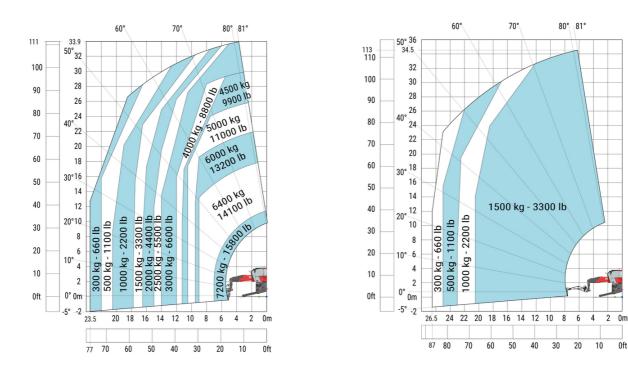

### MRT 3570 ES - Load chart

#### Machine on tyres with forks Metric

#### Machine on lowered stabilisers with forks Metric

#### Machine on lowered stabilisers with winch 7200 kg (metric)

Machine on lowered stabilisers with 1500 kg jib Metric

Machine on lowered stabilisers with hook 9000 kg (Metric) Machine on lowered stabilisers with 365 kg platform Metric