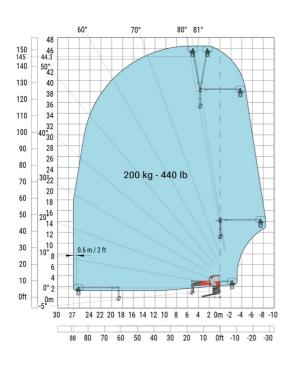

### MRT 3570 ES - Load chart

#### Machine on lowered stabilisers with winch 7200 kg (metric)

Machine on lowered stabilisers with 1500 kg jib Metric

Machine on lowered stabilisers with hook 9000 kg (Metric) Machine on lowered stabilisers with 365 kg platform Metric