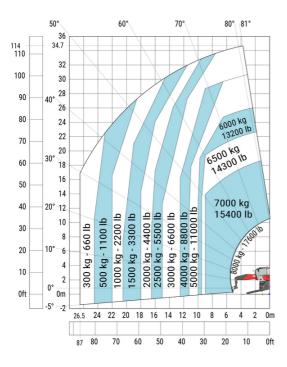

### MRT 3570 ES - Load chart

#### Machine on lowered stabilisers with forks Metric