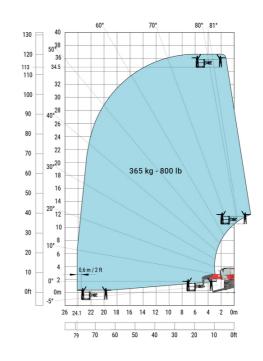

### MRT 3570 ES - Load chart

#### Machine on lowered stabilisers with winch 7200 kg (metric)

Machine on lowered stabilisers with 1500 kg jib Metric

Machine on lowered stabilisers with hook 9000 kg (Metric) Machine on lowered stabilisers with 365 kg platform Metric