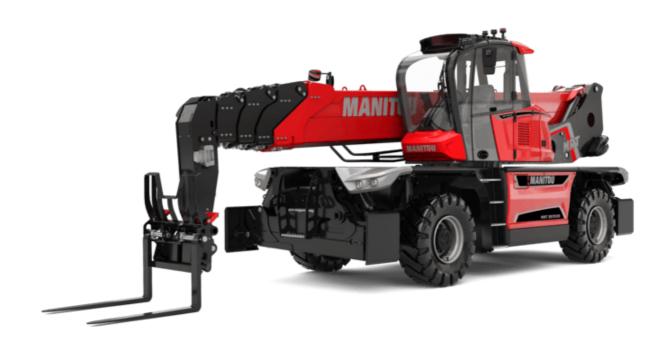

# **MRT 3570 ES**

VISION +

| ADT | 3570 | EE | Crostod | ۸n | Mav   | 2  | 2024 at | 7.17.02 | DM LIT | °C |
|-----|------|----|---------|----|-------|----|---------|---------|--------|----|
| ИRТ | 3570 | ES | Created | on | iviay | Ζ, | 2024 at | 7.47.0Z |        | U  |