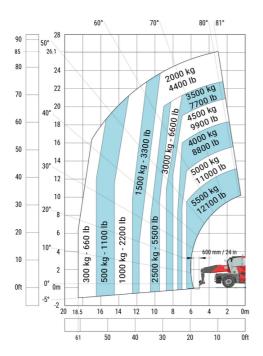

| у   | 3.75 m  |
| Ground clearance                                  | m4  | 0.39 m  |
| Counterweight offset (turret at 90°)              | a7  | 3.75 m  |
| Tilt-up angle                                     | a4  | 13 °    |
| Tilt-down angle                                   | a5  | 108 °   |
| Overall length at stabilisers                     | 112 | 6.50 m  |
| External turning radius (over tyres)              | Wa1 | 5.16 m  |
| Overall width with stabilisers extended           | b7  | 7.42 m  |
| Overall height                                    | h17 | 3.26 m  |
| Frame leveling corrector                          | a9  | +/- 8 ° |
| Ground clearance under front tires on stabilizers | m5  | 0.45 m  |

### MRT 3570 ES - Load chart

#### Machine on tyres with forks Metric



#### Machine on lowered stabilisers with forks Metric



#### Machine on lowered stabilisers with winch 7200 kg (metric)

Machine on lowered stabilisers with 1500 kg jib Metric



Machine on lowered stabilisers with hook 9000 kg (Metric) Machine on lowered stabilisers with 365 kg platform Metric





# Machine on lowered stabilisers with 3D positive Metric





Head Office B.P. 249 - 430 rue de l'Aubinière 44150 Ancenis Cedex - France Tel: +33 (0)2 40 09 10 11 - Fax: +33 (0)2 40 09 10 97 www.manitou.com



This publication provides a description of the configuration versions and options for Manitou products, which may differ for equipment. The equipment presented in this brochure may be part of a series, as an option, or it may not be available, depending on the versions. Manitou reserve