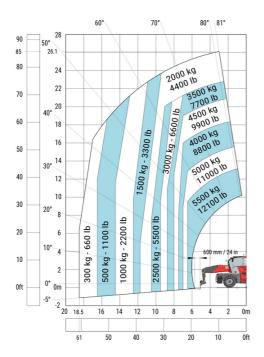

| у   | 3.75 m  |
| Ground clearance                                  | m4  | 0.39 m  |
| Counterweight offset (turret at 90°)              | a7  | 3.75 m  |
| Tilt-up angle                                     | a4  | 13 °    |
| Tilt-down angle                                   | a5  | 108 °   |
| Overall length at stabilisers                     | 112 | 6.50 m  |
| External turning radius (over tyres)              | Wa1 | 5.16 m  |
| Overall width with stabilisers extended           | b7  | 7.42 m  |
| Overall height                                    | h17 | 3.26 m  |
| Frame leveling corrector                          | a9  | +/- 8 ° |
| Ground clearance under front tires on stabilizers | m5  | 0.45 m  |

# MRT 3570 ES - Load chart

#### Machine on tyres with forks Metric



# Machine on lowered stabilisers with forks Metric



0m

0ft

# Machine on lowered stabilisers with winch 7200 kg (metric)

Machine on lowered stabilisers with 1500 kg jib Metric



Machine on lowered stabilisers with hook 9000 kg (Metric) Machine on lowered stabilisers with 365 kg platform Metric





# Machine on lowered stabilisers with 3D positive Metric





Head Office B.P. 249 - 430 rue de l'Aubinière 44150 Ancenis Cedex - France Tel: +33 (0)2 40 09 10 11 - Fax: +33 (0)2 40 09 10 97 www.manitou.com



This publication provides a description of the configuration versions and options for Manitou products, which may differ for equipment. The equipment presented in this brochure may be part of a series, as an option, or it may not be available, depending on the versions. Manitou rese