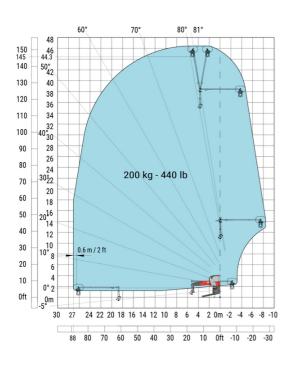

# Machine on lowered stabilisers with winch 7200 kg (metric)

Machine on lowered stabilisers with 1500 kg jib Metric

Machine on lowered stabilisers with hook 9000 kg (Metric) Machine on lowered stabilisers with 365 kg platform Metric