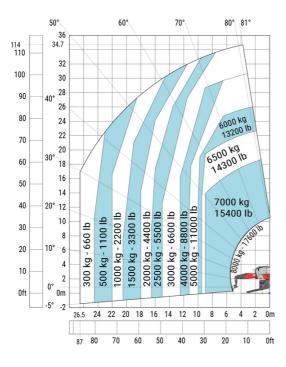

# Machine on lowered stabilisers with winch 7200 kg (metric)

Machine on lowered stabilisers with 1500 kg jib Metric

Machine on lowered stabilisers with hook 9000 kg (Metric) Machine on lowered stabilisers with 365 kg platform Metric