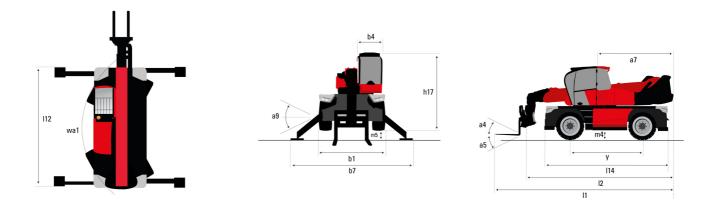

# MRT 3570 ES - Dimensional drawing

| Other data                                        |     | Metric  |
|---------------------------------------------------|-----|---------|
| Length of frame                                   | 114 | 6.80 m  |
| Wheelbase                                         | у   | 3.75 m  |
| Ground clearance                                  | m4  | 0.39 m  |
| Counterweight offset (turret at 90°)              | a7  | 3.75 m  |
| Tilt-up angle                                     | a4  | 13 °    |
| Tilt-down angle                                   | a5  | 108 °   |
| Overall length at stabilisers                     | 112 | 6.50 m  |
| External turning radius (over tyres)              | Wa1 | 5.16 m  |
| Overall width with stabilisers extended           | b7  | 7.42 m  |
| Overall height                                    | h17 | 3.26 m  |
| Frame leveling corrector                          | a9  | +/- 8 ° |
| Ground clearance under front tires on stabilizers | m5  | 0.45 m  |