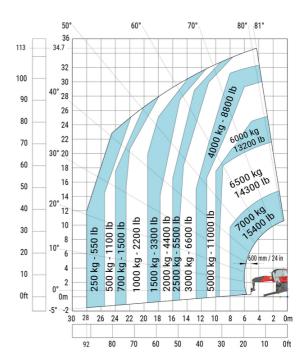

# MRT 3570 ES - Load chart

# Machine on lowered stabilisers with forks Metric

0m

0ft