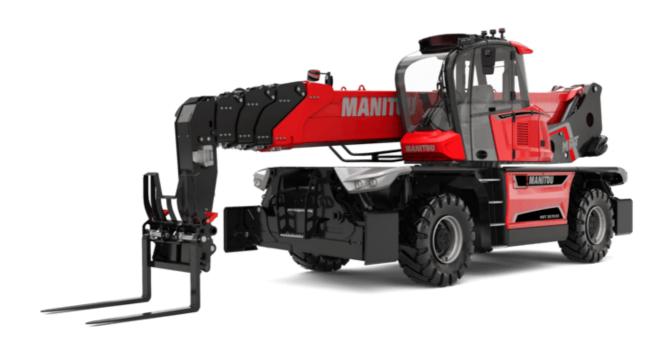

# **MRT 3570 ES**

VISION +

|                                             | <b>MRT 3570 ES</b> Created on 28 April 2024 at 19:09:43 U |
|---------------------------------------------|-----------------------------------------------------------|
| Capacities                                  | Metric                                                    |
| Max. capacity                               | 7000 kg                                                   |
| Max. lifting height                         | 34.70 m                                                   |
| Max. outreach                               | 28 m                                                      |
| Weight and dimensions                       |                                                           |
| Overall length (with forks)                 | l1 10.06 m                                                |
| Length to face of forks                     | l2 8.86 m                                                 |
| Overall width                               | b1 2.50 m                                                 |
| Overall height                              | h17 3.26 m                                                |
| Overall cab width                           | b4 0.96 m                                                 |
| Ground clearance                            | m4 0.39 m                                                 |
| Wheelbase                                   | y 3.75 m                                                  |
| Frame leveling longitudinal +/-             | 3°                                                        |
| Tilt-up angle                               | a4 13 °                                                   |
|                                             |                                                           |
| Tilt-down angle                             |                                                           |
| Turret rotation                             | 360 °                                                     |
| Overall weight                              | 24000 kg                                                  |
| Forks length / width / section              | l / e / s 1200 mm x 125 mm x 60 mm                        |
| Wheels                                      |                                                           |
| Standard tires                              | 17,5-R25                                                  |
| Drive wheels (front / rear)                 | 2/2                                                       |
| Steering mode                               | 2 wheel steer, 4 wheel steer, Crab mode                   |
| Stabilisers                                 |                                                           |
| Stabs Type                                  | Telescopic Triplex                                        |
| Controls with stabs                         | Stabs Commands Individual or Simultaneous                 |
| Engine                                      |                                                           |
| Engine brand                                | Yanmar                                                    |
| Engine norm                                 | Stage V / Tier 4                                          |
| Engine model                                | 4TN107FTF-6SMU2                                           |
| I.C. Engine power rating / Power            | 211 Hp / 155 kW                                           |
| Max. torque / Engine rotation (min)         | 805 Nm @ 1500 rpm                                         |
| Number of cylinders - Capacity of cylinders | 4 - 4567 cm³                                              |
| Engine cooling system                       | Water cooled                                              |
| Electric circuit                            |                                                           |
| Number of batteries / Battery voltage       | 2 x 12 V                                                  |
| 12V Battery capacity                        | 120 Ah                                                    |
| Battery starting current                    | (EN)850 A                                                 |
| Transmission                                |                                                           |
| Transmission type                           | Hydrostatic with CVT                                      |
| Gearbox                                     | Speedshift                                                |
| Max. travel speed                           | 40 km/h                                                   |
| Drawbar pull                                | 9300 daN                                                  |
| Parking brake                               | Automatic negative parking brake                          |
|                                             | Oil-immersed multi-discs braking on front & rear          |
| Service brake                               | axles                                                     |
| Performances                                |                                                           |
| Gradeability (laden / unladen)              | 29 % / 38.70 %                                            |
| Hydraulics                                  |                                                           |
| Hydraulic pump type                         | Variable displacement pump                                |
| Hydraulic flow                              | 185 l/min                                                 |
| Hydraulic Pressure                          | 350 bar                                                   |
| Tank capacities                             |                                                           |
| Engine oil                                  | 131                                                       |
| Hydraulic oil                               | 300 1                                                     |
|                                             |                                                           |
| Fuel tank                                   | 3201                                                      |
| Diesel Exhaust fluid (AdBlue® type)         | 241                                                       |
| Noise and vibration                         |                                                           |
| Noise at driving position (LpA)             | 68 dB                                                     |
| Noise to environment (LwA)                  | 109 dB                                                    |
| Vibration to whole hand/arm                 | < 2.50 m/s²                                               |
| Miscellaneous                               |                                                           |
| Steering wheels (front / rear)              | 2/2                                                       |
| Controls                                    | 2 Joysticks                                               |
| Safety cab homologation                     | ROPS - FOPS level 2 cab                                   |
| Attachment recognition system (F-Reco)      | Standard                                                  |