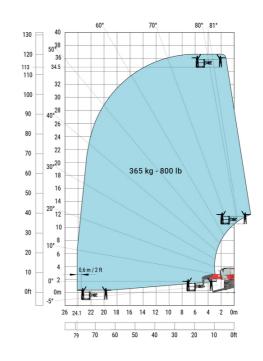

# Machine on lowered stabilisers with winch 7200 kg (metric)

Machine on lowered stabilisers with 1500 kg jib Metric

Machine on lowered stabilisers with hook 9000 kg (Metric) Machine on lowered stabilisers with 365 kg platform Metric