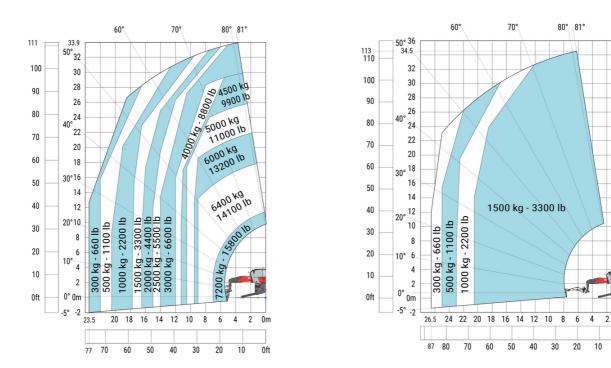

#### Machine on tyres with forks Metric

# Machine on lowered stabilisers with forks Metric

0m

0ft