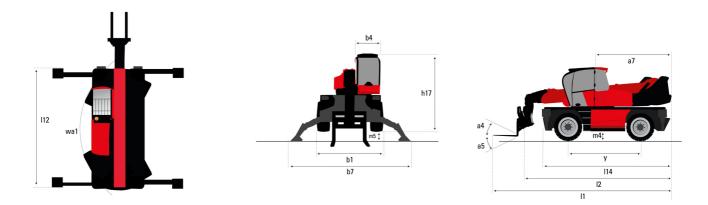

## MRT-X 1645 - Dimensional drawing

| Other data                                        |     | Metric |
|---------------------------------------------------|-----|--------|
| Length of frame                                   | 114 | 4.67 m |
| Wheelbase                                         | у   | 2.43 m |
| Ground clearance                                  | m4  | 0.37 m |
| Counterweight offset (turret at 90°)              | а7  | 2.50 m |
| Tilt-up angle                                     | a4  | 12 °   |
| Tilt-down angle                                   | a5  | 105 °  |
| Overall length at stabilisers                     | 112 | 4.41 m |
| External turning radius (over tyres)              | Wa1 | 3.92 m |
| Overall width with stabilisers extended           | b7  | 4.01 m |
| Overall height                                    | h17 | 3.04 m |
| Ground clearance under front tires on stabilizers | m5  | 0.18 m |