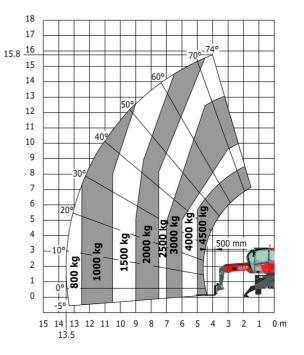

# **MRT-X 1645**

VISION

| Capacities                                  | Metric                                      |
|---------------------------------------------|---------------------------------------------|
| Max. capacity                               | 4500 kg                                     |
| Max. lifting height                         | 15.80 m                                     |
| Maximum outreach                            | 13.50 m                                     |
| Weight and dimensions                       |                                             |
| Overall length (with forks)                 | l1 7.58 m                                   |
| Length to face of forks                     | 12 6.38 m                                   |
| Overall width                               | b1 2.42 m                                   |
| Overall height                              | h17 3.04 m                                  |
| Overall cab width                           | b4 0.96 m                                   |
| Ground clearance                            | m4 0.37 m                                   |
| Wheelbase                                   | y 2.43 m                                    |
| Tilt-up angle                               | a4 12 °                                     |
| Tilt-down angle                             | a5 105 °                                    |
| Turret rotation                             | 400 °                                       |
| Overall weight                              | 400<br>13305 kg                             |
| -                                           |                                             |
| orks length / width / section               | l / e / s 1200 mm x 125 mm x 50 mm          |
| Wheels                                      |                                             |
| Standard tires                              | 405/70-20                                   |
| Drive wheels (front / rear)                 | 2/2<br>Surbed attact Author Cash mode       |
| Steering mode                               | 2 wheel steer, 4 wheel steer, Crab mode     |
| Stabilisers                                 |                                             |
| Stabilizers Type                            | Wing Type                                   |
| Controls with stabs                         | Stabs Commands Individual or Simultaneou    |
| Engine                                      |                                             |
| Engine brand                                | Deutz                                       |
| Engine norm                                 | Stage IIIA                                  |
| Engine model                                | TCD 3.6 L4                                  |
| .C. Engine power rating / Power             | 116 Hp / 85 kW                              |
| Max. torque / Engine rotation (min)         | 460 Nm @ 1600 rpm                           |
| Number of cylinders - Capacity of cylinders | 4 - 3620 cm <sup>3</sup>                    |
| Engine cooling system                       | Water cooled                                |
| Electric circuit                            |                                             |
| Number of batteries / Battery voltage       | 2 x 12 V                                    |
| 12V Battery capacity                        | 120 Ah                                      |
| Battery starting current                    | (EN)850 A                                   |
| Transmission                                |                                             |
| Transmission type                           | Hydrostatic                                 |
| Number of gears (forward / reverse)         | 2/2                                         |
| Max. travel speed                           | 40 km/h                                     |
| Drawbar pull                                | 9700 daN                                    |
| Parking brake                               | Automatic negative parking brake            |
| Service brake                               | Oil-immersed multi-discs braking on front & |
|                                             | axles                                       |
| Performances                                |                                             |
| Gradeability (laden / unladen)              | 46.60 % / 50.90 %                           |
| Hydraulics                                  |                                             |
| Hydraulic pump type                         | Variable displacement pump                  |
| Hydraulic flow                              | 116 l/min                                   |
| Hydraulic Pressure                          | 275 bar                                     |
| Tank capacities                             |                                             |
| Engine oil                                  | 111                                         |
| Fuel tank                                   | 130                                         |
| Noise and vibration                         |                                             |
| Noise at driving position (LpA)             | 68 dB                                       |
| Noise to environment (LwA)                  | 106 dB                                      |
| Vibration on hands/arms                     | < 2.50 m/s <sup>2</sup>                     |
| Miscellaneous                               |                                             |
| Steering wheels (front / rear)              | 2/2                                         |
| Controls                                    | 2 Joysticks                                 |
| Cob partification                           | Cohin PODS - EODS Jovel 2                   |

### MRT-X 1645 - Load chart

### Machine on tires with forks Metric