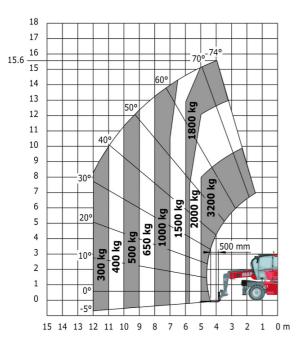

| 114 | 4.67 m |
| Wheelbase                                         | у   | 2.43 m |
| Ground clearance                                  | m4  | 0.37 m |
| Counterweight offset (turret at 90°)              | а7  | 2.50 m |
| Tilt-up angle                                     | a4  | 12 °   |
| Tilt-down angle                                   | a5  | 105 °  |
| Overall length at stabilisers                     | 112 | 4.41 m |
| External turning radius (over tyres)              | Wa1 | 3.92 m |
| Overall width with stabilisers extended           | b7  | 4.01 m |
| Overall height                                    | h17 | 3.04 m |
| Ground clearance under front tires on stabilizers | m5  | 0.18 m |

### MRT-X 1645 - Load chart

### Machine on tires with forks Metric



## Machine on lowered stabilisers with forks Metric



#### Machine on lowered stabilisers with winch 5000 kg Metric

Machine on lowered stabilisers with 4000 kg jib (Metric)





Machine on lowered stabilisers with 1500 kg jib with wincl (Metric)

Machine on lowered stabilisers with 1500 kg jib with winch Machine on lowered stabilisers with hook 5000 kg (Metric)





Machine on lowered stabilisers with 365 kg platform Metric Machine on lowered stabilisers with 1000 kg platform Metric







Head Office B.P. 249 - 430 rue de l'Aubinière 44150 Ancenis Cedex - France Tel: +33 (0)2 40 09 10 11 - Fax: +33 (0)2 40 09 10 97 www.manitou.com



This publication provides a description of the configuration versions and options for Manitou products, which may differ for equipment. The equipment pre