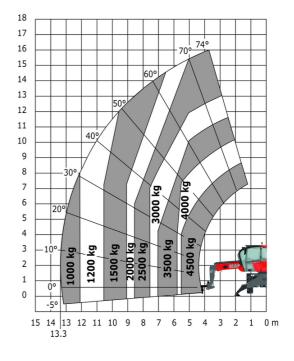

### MRT-X 1645 - Load chart

Machine on lowered stabilisers with 365 kg platform Metric Machine on lowered stabilisers with 1000 kg platform Metric

Head Office B.P. 249 - 430 rue de l'Aubinière 44150 Ancenis Cedex - France Tel: +33 (0)2 40 09 10 11 - Fax: +33 (0)2 40 09 10 97 www.manitou.com