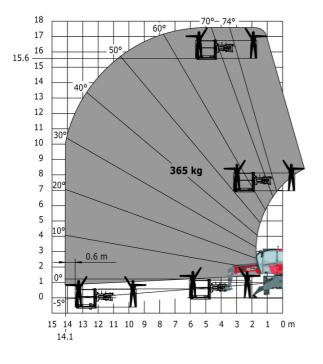

Machine on lowered stabilisers with 365 kg platform Metric Machine on lowered stabilisers with 1000 kg platform Metric

Head Office B.P. 249 - 430 rue de l'Aubinière 44150 Ancenis Cedex - France Tel: +33 (0)2 40 09 10 11 - Fax: +33 (0)2 40 09 10 97 www.manitou.com