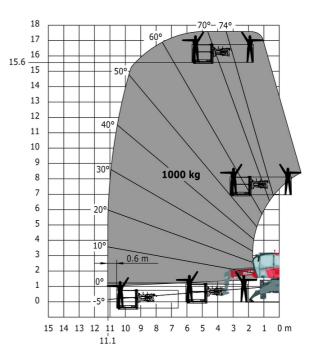

Machine on lowered stabilisers with 365 kg platform Metric Machine on lowered stabilisers with 1000 kg platform Metric

Head Office B.P. 249 - 430 rue de l'Aubinière 44150 Ancenis Cedex - France Tel: +33 (0)2 40 09 10 11 - Fax: +33 (0)2 40 09 10 97 www.manitou.com