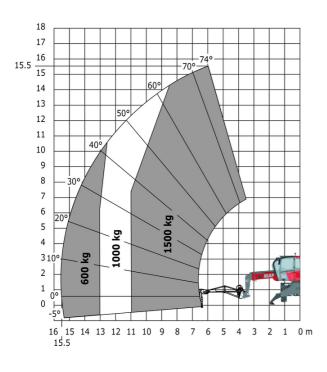

### MRT-X 1645 - Load chart

#### Machine on lowered stabilisers with winch 5000 kg Metric

Machine on lowered stabilisers with 4000 kg jib (Metric)

Machine on lowered stabilisers with 1500 kg jib with wincl (Metric)

Machine on lowered stabilisers with 1500 kg jib with winch Machine on lowered stabilisers with hook 5000 kg (Metric)