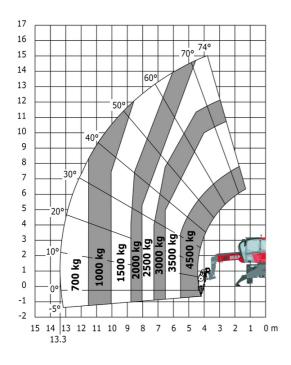

| Counterweight offset (turret at 90°)              | а7  | 2.50 m |
| Tilt-up angle                                     | a4  | 12 °   |
| Tilt-down angle                                   | a5  | 105 °  |
| Overall length at stabilisers                     | 112 | 4.41 m |
| External turning radius (over tyres)              | Wa1 | 3.92 m |
| Overall width with stabilisers extended           | b7  | 4.01 m |
| Overall height                                    | h17 | 3.04 m |
| Ground clearance under front tires on stabilizers | m5  | 0.18 m |

### MRT-X 1645 - Load chart

### Machine on tires with forks Metric



## Machine on lowered stabilisers with forks Metric



#### Machine on lowered stabilisers with winch 5000 kg Metric

Machine on lowered stabilisers with 4000 kg jib (Metric)





Machine on lowered stabilisers with 1500 kg jib with wincl (Metric)

Machine on lowered stabilisers with 1500 kg jib with winch Machine on lowered stabilisers with hook 5000 kg (Metric)





Machine on lowered stabilisers with 365 kg platform Metric Machine on lowered stabilisers with 1000 kg platform Metric







Head Office B.P. 249 - 430 rue de l'Aubinière 44150 Ancenis Cedex - France Tel: +33 (0)2 40 09 10 11 - Fax: +33 (0)2 40 09 10 97 www.manitou.com



This publication provides a description of the configuration versions and options for Manitou products, which may differ for equipment. The equipment presented in this brochure may be part of a series, as an option, or it may not be available, depending on the versions. Manitou reserves the right, at any time and without notice,