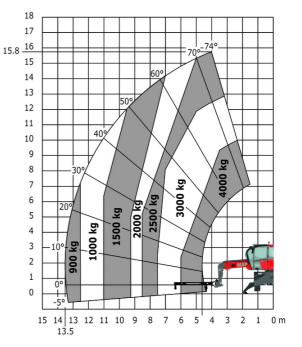

### MRT-X 1645 - Load chart

## Machine on lowered stabilisers with forks Metric