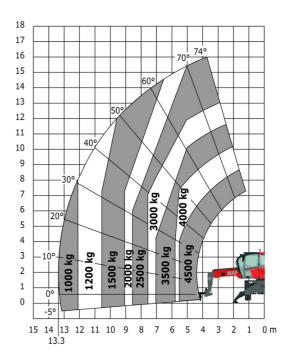

### MRT-X 1645 - Load chart

## Machine on lowered stabilisers with forks Metric

Machine on lowered stabilisers with winch 5000 kg Metric

Machine on lowered stabilisers with 4000 kg jib (Metric)

Machine on lowered stabilisers with 1500 kg jib with winch Machine on lowered stabilisers with hook 5000 kg (Metric) (Metric)