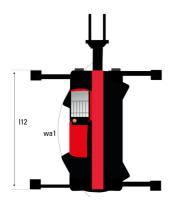

## MRT-X 1645 - Dimensional drawing

| Other data                                        |  |
|---------------------------------------------------|--|
| Length of frame                                   |  |
| Wheelbase                                         |  |
| Ground clearance                                  |  |
| Counterweight offset (turret at 90°)              |  |
| Tilt-up angle                                     |  |
| Tilt-down angle                                   |  |
| Overall length at stabilisers                     |  |
| External turning radius (over tyres)              |  |
| Overall width with stabilisers extended           |  |
| Overall height                                    |  |
| Ground clearance under front tires on stabilizers |  |

|     | Metric |
|-----|--------|
| l14 | 4.67 m |
| у   | 2.43 m |
| m4  | 0.37 m |
| a7  | 2.50 m |
| a4  | 12 °   |
| a5  | 105 °  |
| l12 | 4.41 m |
| Wa1 | 3.92 m |
| b7  | 4.01 m |
| h17 | 3.04 m |
| m5  | 0.18 m |