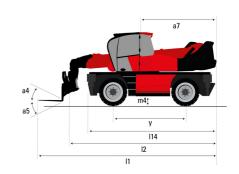

#### **VISION**

| MRT-X 1645 | Created on July 26, 2025 at 6:28 AM UT             |
|------------|----------------------------------------------------|
|            | Metric                                             |
|            | 4500 kg                                            |
|            | 15.80 m                                            |
|            | 13.50 m                                            |
|            |                                                    |
| l1         | 7.58 m                                             |
| 12         | 6.38 m                                             |
| b1         | 2.42 m                                             |
| h17        | 3.04 m                                             |
| b4         | 0.96 m                                             |
| m4         | 0.37 m                                             |
| у          | 2.43 m                                             |
| a4         | 12 °                                               |
| a5         | 105 °                                              |
|            | 400 °                                              |
|            | 13305 kg                                           |
| I / e / s  | 1200 mm x 125 mm x 50 mm                           |
|            |                                                    |
|            | 405/70-20                                          |
|            | 2/2                                                |
|            | 2 wheel steer, 4 wheel steer, Crab mode            |
|            |                                                    |
|            | Wing Type                                          |
|            | Stabs Commands Individual or Simultaneous          |
|            |                                                    |
|            | Deutz                                              |
|            | Stage IIIA                                         |
|            | TCD 3.6 L4                                         |
|            | 116 Hp / 85 kW                                     |
|            | 460 Nm @ 1600 rpm                                  |
|            | 4 - 3620 cm <sup>3</sup>                           |
|            | Water cooled                                       |
|            |                                                    |
|            | 2 x 12 V                                           |
|            | 120 Ah                                             |
|            | (EN)850 A                                          |
|            |                                                    |
|            | Hydrostatic                                        |
|            | 2/2                                                |
|            | 40 km/h                                            |
|            | 9700 daN                                           |
|            | Automatic negative parking brake                   |
|            | Oil-immersed multi-discs braking on front & rear   |
|            | axles                                              |
|            |                                                    |
|            | 46.60 % / 50.90 %                                  |
|            |                                                    |
|            | Variable displacement pump                         |
|            | 116 l/min                                          |
|            | 275 bar                                            |
|            |                                                    |
|            | 11                                                 |
|            | 130                                                |
|            |                                                    |
|            | 68 dB                                              |
|            | 106 dB                                             |
|            | < 2.50 m/s²                                        |
|            |                                                    |
|            |                                                    |
|            | 2/2                                                |
|            | 2 / 2<br>2 Joysticks<br>Cabin ROPS - FOPS level 2  |
|            | 11<br>12<br>b1<br>h17<br>b4<br>m4<br>y<br>a4<br>a5 |

## MRT-X 1645 - Dimensional drawing

| Other data                                        |  |
|---------------------------------------------------|--|
| Length of frame                                   |  |
| Wheelbase                                         |  |
| Ground clearance                                  |  |
| Counterweight offset (turret at 90°)              |  |
| Tilt-up angle                                     |  |
| Tilt-down angle                                   |  |
| Overall length at stabilisers                     |  |
| External turning radius (over tyres)              |  |
| Overall width with stabilisers extended           |  |
| Overall height                                    |  |
| Ground clearance under front tires on stabilizers |  |

|     | Metric |
|-----|--------|
| l14 | 4.67 m |
| у   | 2.43 m |
| m4  | 0.37 m |
| a7  | 2.50 m |
| a4  | 12 °   |
| a5  | 105 °  |
| l12 | 4.41 m |
| Wa1 | 3.92 m |
| b7  | 4.01 m |
| h17 | 3.04 m |
| m5  | 0.18 m |