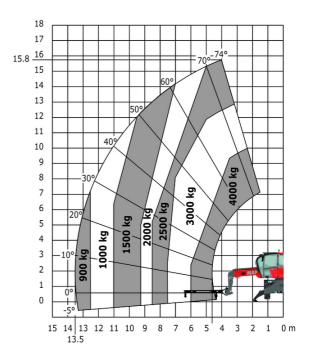

### MRT-X 1645 - Load chart

## Machine on lowered stabilisers with forks Metric

Machine on lowered stabilisers with winch 5000 kg Metric

Machine on lowered stabilisers with 4000 kg jib (Metric)

Machine on lowered stabilisers with 1500 kg jib with winch Machine on lowered stabilisers with hook 5000 kg (Metric) (Metric)