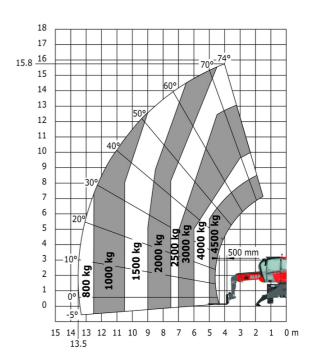

### MRT-X 1645 - Load chart

## Machine on lowered stabilisers with forks Metric

Machine on lowered stabilisers with winch 5000 kg Metric

Machine on lowered stabilisers with 4000 kg jib (Metric)

Machine on lowered stabilisers with 1500 kg jib with winch Machine on lowered stabilisers with hook 5000 kg (Metric) (Metric)