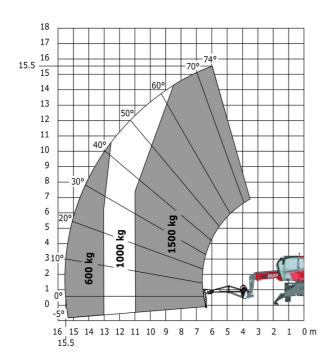

s (over tyres)              |  |
| Overall width with stabilisers extended           |  |
| Overall height                                    |  |
| Ground clearance under front tires on stabilizers |  |

|     | Metric |
|-----|--------|
| l14 | 4.67 m |
| у   | 2.43 m |
| m4  | 0.37 m |
| a7  | 2.50 m |
| a4  | 12 °   |
| a5  | 105 °  |
| l12 | 4.41 m |
| Wa1 | 3.92 m |
| b7  | 4.01 m |
| h17 | 3.04 m |
| m5  | 0.18 m |

### MRT-X 1645 - Load chart

### Machine on tires with forks Metric



## Machine on lowered stabilisers with forks Metric



Machine on lowered stabilisers with winch 5000 kg Metric

Machine on lowered stabilisers with 4000 kg jib (Metric)





Machine on lowered stabilisers with 1500 kg jib with winch Machine on lowered stabilisers with hook 5000 kg (Metric) (Metric)





# Machine on lowered stabilisers with 365 kg platform Metric Machine on lowered stabilisers with 1000 kg platform Metric









#### **Head Office**

B.P. 249 - 430 rue de l'Aubinière 44150 Ancenis Cedex - France Tel: +33 (0)2 40 09 10 11 - Fax: +33 (0)2 40 09 10 97 www.manitou.com



This publication provides a description of the configuration versions and options for Manitou products, which may differ for equipment. The equipment presented in this brochure may be part of a series, as an option, or it may not be available, depending on the versions. Manitou reserves the right, at any time and without notice, to amend the specifications described and represented. The specifications provided do not bind the manufacturer. For more details, please contact your Manitou agent. This is not