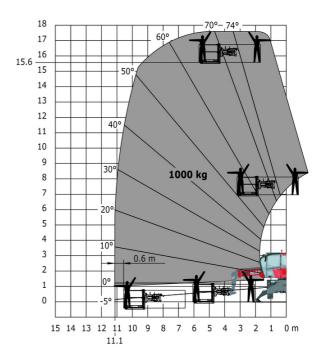

### MRT-X 1645 - Load chart

# Machine on lowered stabilisers with 365 kg platform Metric Machine on lowered stabilisers with 1000 kg platform Metric