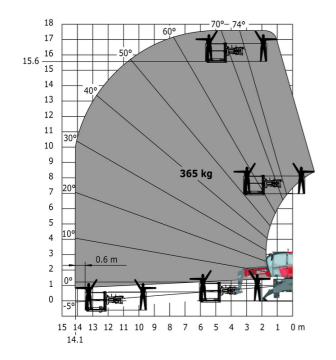

### MRT-X 1645 - Load chart

# Machine on lowered stabilisers with 365 kg platform Metric Machine on lowered stabilisers with 1000 kg platform Metric