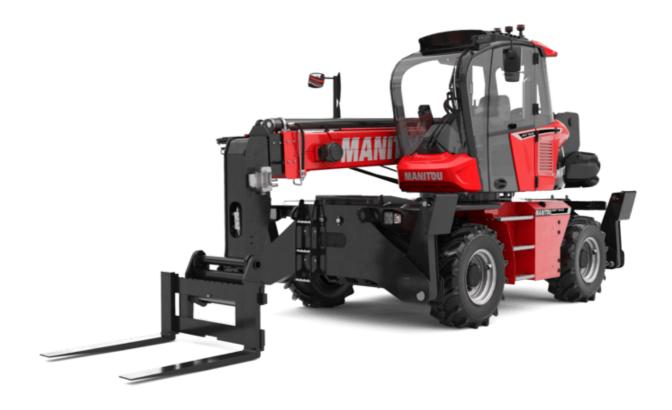

Technical sheet:

# **MRT-X 1645**

#### **VISION**

| MRT-X 1645 | Created on July 26, 2025 at 6:28 AM UT             |
|------------|----------------------------------------------------|
|            | Metric                                             |
|            | 4500 kg                                            |
|            | 15.80 m                                            |
|            | 13.50 m                                            |
|            |                                                    |
| l1         | 7.58 m                                             |
| 12         | 6.38 m                                             |
| b1         | 2.42 m                                             |
| h17        | 3.04 m                                             |
| b4         | 0.96 m                                             |
| m4         | 0.37 m                                             |
| у          | 2.43 m                                             |
| a4         | 12 °                                               |
| a5         | 105 °                                              |
|            | 400 °                                              |
|            | 13305 kg                                           |
| I / e / s  | 1200 mm x 125 mm x 50 mm                           |
|            |                                                    |
|            | 405/70-20                                          |
|            | 2/2                                                |
|            | 2 wheel steer, 4 wheel steer, Crab mode            |
|            |                                                    |
|            | Wing Type                                          |
|            | Stabs Commands Individual or Simultaneous          |
|            |                                                    |
|            | Deutz                                              |
|            | Stage IIIA                                         |
|            | TCD 3.6 L4                                         |
|            | 116 Hp / 85 kW                                     |
|            | 460 Nm @ 1600 rpm                                  |
|            | 4 - 3620 cm <sup>3</sup>                           |
|            | Water cooled                                       |
|            |                                                    |
|            | 2 x 12 V                                           |
|            | 120 Ah                                             |
|            | (EN)850 A                                          |
|            |                                                    |
|            | Hydrostatic                                        |
|            | 2/2                                                |
|            | 40 km/h                                            |
|            | 9700 daN                                           |
|            | Automatic negative parking brake                   |
|            | Oil-immersed multi-discs braking on front & rear   |
|            | axles                                              |
|            |                                                    |
|            | 46.60 % / 50.90 %                                  |
|            |                                                    |
|            | Variable displacement pump                         |
|            | 116 l/min                                          |
|            | 275 bar                                            |
|            |                                                    |
|            | 11                                                 |
|            | 130                                                |
|            |                                                    |
|            | 68 dB                                              |
|            | 106 dB                                             |
|            | < 2.50 m/s²                                        |
|            |                                                    |
|            |                                                    |
|            | 2/2                                                |
|            | 2 / 2<br>2 Joysticks<br>Cabin ROPS - FOPS level 2  |
|            | 11<br>12<br>b1<br>h17<br>b4<br>m4<br>y<br>a4<br>a5 |