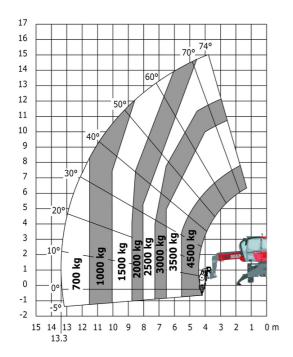

### MRT-X 1645 - Load chart

# Machine on lowered stabilisers with 365 kg platform Metric Machine on lowered stabilisers with 1000 kg platform Metric