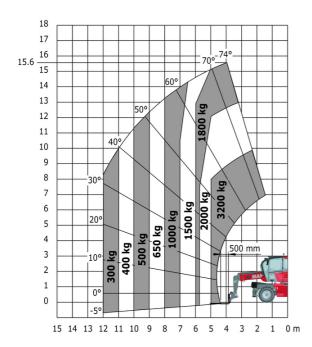

und clearance                                  |  |
| Counterweight offset (turret at 90°)              |  |
| Tilt-up angle                                     |  |
| Tilt-down angle                                   |  |
| Overall length at stabilisers                     |  |
| External turning radius (over tyres)              |  |
| Overall width with stabilisers extended           |  |
| Overall height                                    |  |
| Ground clearance under front tires on stabilizers |  |

|     | Metric |
|-----|--------|
| l14 | 4.67 m |
| у   | 2.43 m |
| m4  | 0.37 m |
| a7  | 2.50 m |
| a4  | 12 °   |
| a5  | 105 °  |
| l12 | 4.41 m |
| Wa1 | 3.92 m |
| b7  | 4.01 m |
| h17 | 3.04 m |
| m5  | 0.18 m |

### MRT-X 1645 - Load chart

### Machine on tires with forks Metric



## Machine on lowered stabilisers with forks Metric



Machine on lowered stabilisers with winch 5000 kg Metric

Machine on lowered stabilisers with 4000 kg jib (Metric)





Machine on lowered stabilisers with 1500 kg jib with winch Machine on lowered stabilisers with hook 5000 kg (Metric) (Metric)





# Machine on lowered stabilisers with 365 kg platform Metric Machine on lowered stabilisers with 1000 kg platform Metric









#### **Head Office**

B.P. 249 - 430 rue de l'Aubinière 44150 Ancenis Cedex - France Tel: +33 (0)2 40 09 10 11 - Fax: +33 (0)2 40 09 10 97 www.manitou.com



This publication provides a description of the configuration versions and options for Manitou products, which may differ for equipment. The equipment presented in this brochure may be part of a series, as