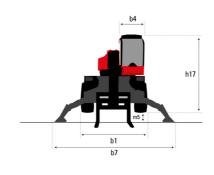

## MRT-X 1645 - Dimensional drawing

| Other data                                        |  |
|---------------------------------------------------|--|
| Length of frame                                   |  |
| Wheelbase                                         |  |
| Ground clearance                                  |  |
| Counterweight offset (turret at 90°)              |  |
| Tilt-up angle                                     |  |
| Tilt-down angle                                   |  |
| Overall length at stabilisers                     |  |
| External turning radius (over tyres)              |  |
| Overall width with stabilisers extended           |  |
| Overall height                                    |  |
| Ground clearance under front tires on stabilizers |  |

|     | Metric |
|-----|--------|
| l14 | 4.67 m |
| у   | 2.43 m |
| m4  | 0.37 m |
| a7  | 2.50 m |
| a4  | 12 °   |
| a5  | 105 °  |
| l12 | 4.41 m |
| Wa1 | 3.92 m |
| b7  | 4.01 m |
| h17 | 3.04 m |
| m5  | 0.18 m |