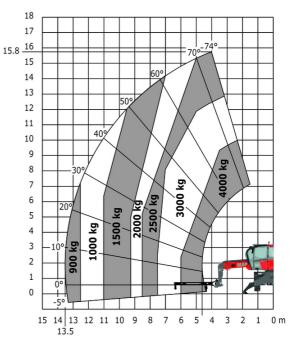

### MRT-X 1645 - Load chart

## Machine on lowered stabilisers with forks Metric