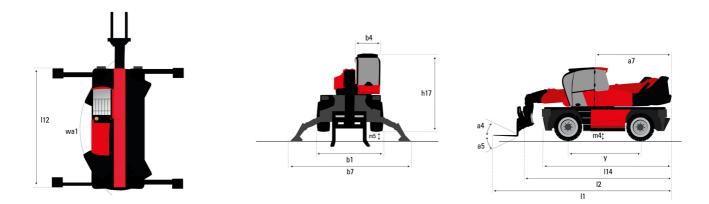

## MRT-X 1645 - Dimensional drawing

| Other data                                        |     | Metric |
|---------------------------------------------------|-----|--------|
| Length of frame                                   | 114 | 4.67 m |
| Wheelbase                                         | у   | 2.43 m |
| Ground clearance                                  | m4  | 0.37 m |
| Counterweight offset (turret at 90°)              | а7  | 2.50 m |
| Tilt-up angle                                     | a4  | 12 °   |
| Tilt-down angle                                   | a5  | 105 °  |
| Overall length at stabilisers                     | 112 | 4.41 m |
| External turning radius (over tyres)              | Wa1 | 3.92 m |
| Overall width with stabilisers extended           | b7  | 4.01 m |
| Overall height                                    | h17 | 3.04 m |
| Ground clearance under front tires on stabilizers | m5  | 0.18 m |