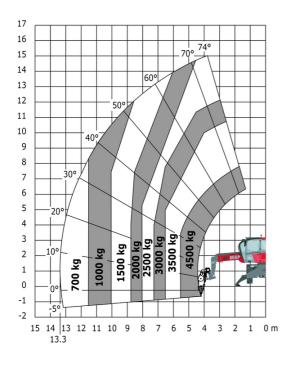

Counterweight offset (turret at 90°)              | а7  | 2.50 m |
| Tilt-up angle                                     | a4  | 12 °   |
| Tilt-down angle                                   | a5  | 105 °  |
| Overall length at stabilisers                     | 112 | 4.41 m |
| External turning radius (over tyres)              | Wa1 | 3.92 m |
| Overall width with stabilisers extended           | b7  | 4.01 m |
| Overall height                                    | h17 | 3.04 m |
| Ground clearance under front tires on stabilizers | m5  | 0.18 m |

### MRT-X 1645 - Load chart

#### Machine on tires with forks Metric



## Machine on lowered stabilisers with forks Metric



#### Machine on lowered stabilisers with winch 5000 kg Metric

Machine on lowered stabilisers with 4000 kg jib (Metric)





Machine on lowered stabilisers with 1500 kg jib with wincl (Metric)

Machine on lowered stabilisers with 1500 kg jib with winch Machine on lowered stabilisers with hook 5000 kg (Metric)





Machine on lowered stabilisers with 365 kg platform Metric Machine on lowered stabilisers with 1000 kg platform Metric







Head Office B.P. 249 - 430 rue de l'Aubinière 44150 Ancenis Cedex - France Tel: +33 (0)2 40 09 10 11 - Fax: +33 (0)2 40 09 10 97 www.manitou.com



This publication provides a description of the configuration versions and options for Manitou products, which may differ for equipment. The equipment presented in this brochure may be part of a series, as an option, or it may not be available, depending on the versions. Manitou reserves the right, at any time and without notice,