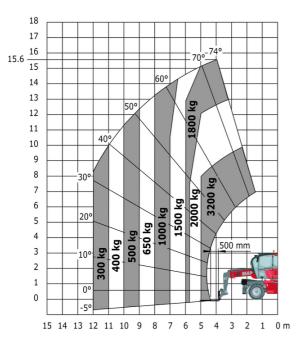

| 114 | 4.67 m |
| Wheelbase                                         | у   | 2.43 m |
| Ground clearance                                  | m4  | 0.37 m |
| Counterweight offset (turret at 90°)              | а7  | 2.50 m |
| Tilt-up angle                                     | a4  | 12 °   |
| Tilt-down angle                                   | a5  | 105 °  |
| Overall length at stabilisers                     | 112 | 4.41 m |
| External turning radius (over tyres)              | Wa1 | 3.92 m |
| Overall width with stabilisers extended           | b7  | 4.01 m |
| Overall height                                    | h17 | 3.04 m |
| Ground clearance under front tires on stabilizers | m5  | 0.18 m |

### MRT-X 1645 - Load chart

#### Machine on tires with forks Metric



## Machine on lowered stabilisers with forks Metric



#### Machine on lowered stabilisers with winch 5000 kg Metric

Machine on lowered stabilisers with 4000 kg jib (Metric)





Machine on lowered stabilisers with 1500 kg jib with wincl (Metric)

Machine on lowered stabilisers with 1500 kg jib with winch Machine on lowered stabilisers with hook 5000 kg (Metric)





Machine on lowered stabilisers with 365 kg platform Metric Machine on lowered stabilisers with 1000 kg platform Metric







Head Office B.P. 249 - 430 rue de l'Aubinière 44150 Ancenis Cedex - France Tel: +33 (0)2 40 09 10 11 - Fax: +33 (0)2 40 09 10 97 www.manitou.com



This publication provides a description of the configuration versions and options for Manitou products, which may differ for equipment. The equipment pre