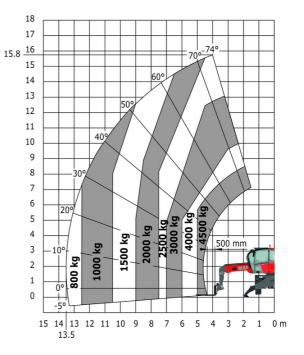

### MRT-X 1645 - Load chart

## Machine on lowered stabilisers with forks Metric