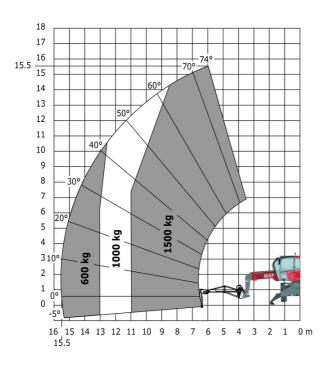

### MRT-X 1645 - Load chart

#### Machine on lowered stabilisers with winch 5000 kg Metric

Machine on lowered stabilisers with 4000 kg jib (Metric)

Machine on lowered stabilisers with 1500 kg jib with wincl (Metric)

Machine on lowered stabilisers with 1500 kg jib with winch Machine on lowered stabilisers with hook 5000 kg (Metric)