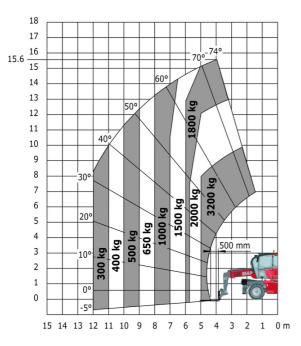

| 114 | 4.67 m |
| Wheelbase                                         | у   | 2.43 m |
| Ground clearance                                  | m4  | 0.37 m |
| Counterweight offset (turret at 90°)              | а7  | 2.50 m |
| Tilt-up angle                                     | a4  | 12 °   |
| Tilt-down angle                                   | а5  | 105 °  |
| Overall length at stabilisers                     | 112 | 4.41 m |
| External turning radius (over tyres)              | Wa1 | 3.92 m |
| Overall width with stabilisers extended           | b7  | 4.01 m |
| Overall height                                    | h17 | 3.04 m |
| Ground clearance under front tires on stabilizers | m5  | 0.18 m |

### MRT-X 1645 - Load chart

#### Machine on tires with forks Metric



## Machine on lowered stabilisers with forks Metric



#### Machine on lowered stabilisers with winch 5000 kg Metric

Machine on lowered stabilisers with 4000 kg jib (Metric)





Machine on lowered stabilisers with 1500 kg jib with wincl (Metric)

Machine on lowered stabilisers with 1500 kg jib with winch Machine on lowered stabilisers with hook 5000 kg (Metric)





Machine on lowered stabilisers with 365 kg platform Metric Machine on lowered stabilisers with 1000 kg platform Metric







Head Office B.P. 249 - 430 rue de l'Aubinière 44150 Ancenis Cedex - France Tel: +33 (0)2 40 09 10 11 - Fax: +33 (0)2 40 09 10 97 www.manitou.com



This publication provides a description of the configuration versions and options for Manitou products, which may differ for equipment. The equipment pre