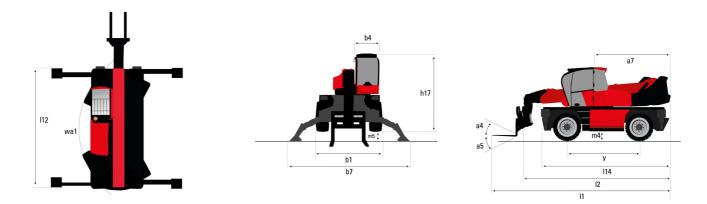

## MRT-X 1645 - Dimensional drawing

| Other data                                        |     | Metric |
|---------------------------------------------------|-----|--------|
| Length of frame                                   | 114 | 4.67 m |
| Wheelbase                                         | у   | 2.43 m |
| Ground clearance                                  | m4  | 0.37 m |
| Counterweight offset (turret at 90°)              | а7  | 2.50 m |
| Tilt-up angle                                     | a4  | 12 °   |
| Tilt-down angle                                   | а5  | 105 °  |
| Overall length at stabilisers                     | 112 | 4.41 m |
| External turning radius (over tyres)              | Wa1 | 3.92 m |
| Overall width with stabilisers extended           | b7  | 4.01 m |
| Overall height                                    | h17 | 3.04 m |
| Ground clearance under front tires on stabilizers | m5  | 0.18 m |