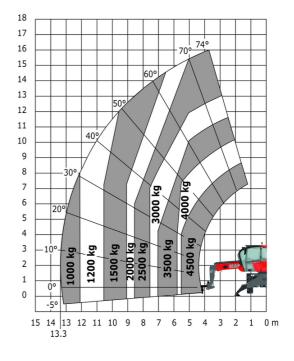

### MRT-X 1645 - Load chart

#### Machine on lowered stabilisers with winch 5000 kg Metric

Machine on lowered stabilisers with 4000 kg jib (Metric)

Machine on lowered stabilisers with 1500 kg jib with wincl (Metric)

Machine on lowered stabilisers with 1500 kg jib with winch Machine on lowered stabilisers with hook 5000 kg (Metric)