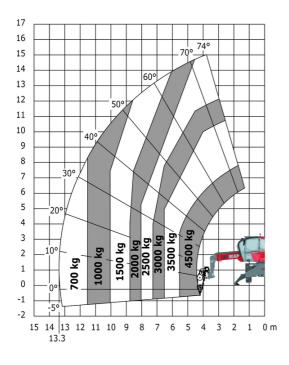

Counterweight offset (turret at 90°)              | а7  | 2.50 m |
| Tilt-up angle                                     | a4  | 12 °   |
| Tilt-down angle                                   | а5  | 105 °  |
| Overall length at stabilisers                     | 112 | 4.41 m |
| External turning radius (over tyres)              | Wa1 | 3.92 m |
| Overall width with stabilisers extended           | b7  | 4.01 m |
| Overall height                                    | h17 | 3.04 m |
| Ground clearance under front tires on stabilizers | m5  | 0.18 m |

### MRT-X 1645 - Load chart

#### Machine on tires with forks Metric



## Machine on lowered stabilisers with forks Metric



#### Machine on lowered stabilisers with winch 5000 kg Metric

Machine on lowered stabilisers with 4000 kg jib (Metric)





Machine on lowered stabilisers with 1500 kg jib with wincl (Metric)

Machine on lowered stabilisers with 1500 kg jib with winch Machine on lowered stabilisers with hook 5000 kg (Metric)





Machine on lowered stabilisers with 365 kg platform Metric Machine on lowered stabilisers with 1000 kg platform Metric







Head Office B.P. 249 - 430 rue de l'Aubinière 44150 Ancenis Cedex - France Tel: +33 (0)2 40 09 10 11 - Fax: +33 (0)2 40 09 10 97 www.manitou.com



This publication provides a description of the configuration versions and options for Manitou products, which may differ for equipment. The equipment presented in this brochure may be part of a series, as an option, or it may not be available, depending on the versions. Manitou reserves the right, at any time and without notice,