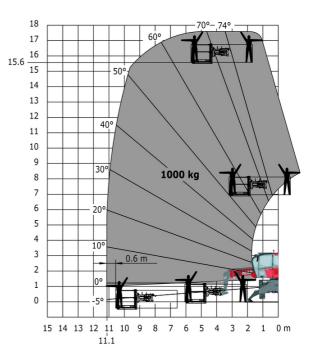

Machine on lowered stabilisers with 365 kg platform Metric Machine on lowered stabilisers with 1000 kg platform Metric

Head Office B.P. 249 - 430 rue de l'Aubinière 44150 Ancenis Cedex - France Tel: +33 (0)2 40 09 10 11 - Fax: +33 (0)2 40 09 10 97 www.manitou.com