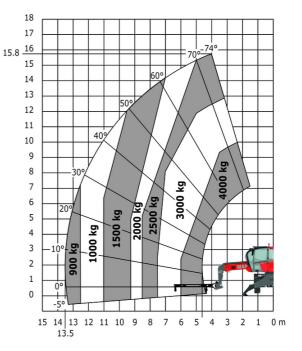

### MRT-X 1645 - Load chart

## Machine on lowered stabilisers with forks Metric