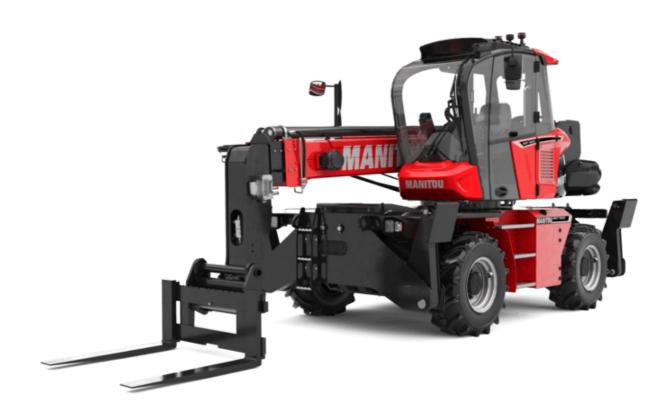

# **MRT-X 1645**

VISION

MRT-X 1645 Created on September 11, 2025 at 8:37 AM UTC

|                                                             | MRT-X 1645 Created on September 11, 1 | 2025 at 8:37 AM UT    |
|-------------------------------------------------------------|---------------------------------------|-----------------------|
| Capacities                                                  | Ме                                    | tric                  |
| Max. capacity                                               | 4500                                  | ) kg                  |
| Max. lifting height                                         | 15.8                                  | 0 m                   |
| Maximum outreach                                            | 13.5                                  | 0 m                   |
| Weight and dimensions                                       |                                       |                       |
| Overall length (with forks)                                 | l1 7.58                               | 3 m                   |
| Length to face of forks                                     | 12 6.38                               | 3 m                   |
| Overall width                                               | b1 2.44                               | 2 m                   |
| Overall height                                              | h17 3.04                              | 4 m                   |
| Overall cab width                                           | b4 0.96                               | 5 m                   |
| Ground clearance                                            | m4 0.33                               | / m                   |
| Wheelbase                                                   | у 2.43                                | 3 m                   |
| Tilt-up angle                                               | a4 12                                 | •                     |
| Tilt-down angle                                             | a5 10                                 | 5 °                   |
| Turret rotation                                             | 400                                   | ) °                   |
| Overall weight                                              | 1330                                  | 5 kg                  |
| Forks length / width / section                              | l / e / s 1200 mm x 125               | 5 mm x 50 mm          |
| Wheels                                                      |                                       |                       |
| Standard tires                                              | 405/7                                 | /0-20                 |
| Drive wheels (front / rear)                                 | 2/                                    | 2                     |
| Steering mode                                               | 2 wheel steer, 4 whe                  | el steer, Crab mode   |
| Stabilisers                                                 |                                       |                       |
| Stabilizers Type                                            | Wing                                  | Туре                  |
| Controls with stabs                                         | Stabs Commands Indiv                  | idual or Simultaneous |
| Engine                                                      |                                       |                       |
| Engine brand                                                | Der                                   | Jtz                   |
| Engine norm                                                 | Stage                                 | : IIIA                |
| Engine model                                                | TCD 3                                 | .6 L4                 |
| I.C. Engine power rating / Power                            | 116 Hp .                              | / 85 kW               |
| Max. torque / Engine rotation (min)                         | 460 Nm @                              | 1600 rpm              |
| Number of cylinders - Capacity of cylinders                 | 4 - 362                               | .0 cm <sup>3</sup>    |
| Engine cooling system                                       | Water                                 | ooled                 |
| Electric circuit                                            |                                       |                       |
| Number of batteries / Battery voltage                       | 2 x 1                                 | 12 V                  |
| 12V Battery capacity                                        | 120                                   | Ah                    |
| Battery starting current                                    | (EN)8                                 | .50 A                 |
| Transmission                                                |                                       |                       |
| Transmission type                                           | Hydro                                 | static                |
| Number of gears (forward / reverse)                         | 2 /                                   | 2                     |
| Max. travel speed                                           | 40 k                                  |                       |
| Drawbar pull                                                | 9700                                  | daN                   |
| Parking brake                                               | Automatic negati                      | ve parking brake      |
| Service brake                                               | Oil-immersed multi-disc:              |                       |
| Performances                                                | axi                                   | 25                    |
|                                                             | 46.60 % /                             | 50.00 %               |
| Gradeability (laden / unladen)<br>Hydraulics                | 40.00 % /                             | 50.90 %               |
| Hydraulic pump type                                         | Voriable diaple                       | accoment nump         |
|                                                             | Variable displa<br>116 I              |                       |
| Hydraulic flow                                              |                                       |                       |
| Hydraulic Pressure                                          | 275                                   | Dai                   |
| Tank capacities                                             | 11                                    |                       |
| Engine oil<br>Fuel tank                                     | 13                                    |                       |
|                                                             | 13                                    | J1                    |
| Noise and vibration                                         | (0)                                   | dR                    |
| Noise at driving position (LpA)                             | 68                                    |                       |
| Noise to environment (LwA)                                  | 106                                   |                       |
| Vibration on hands/arms                                     | < 2.50                                | m/ S*                 |
| Miscellaneous                                               |                                       |                       |
| Steering wheels (front / rear)                              | 2/                                    |                       |
| Controls                                                    | 2 Joys                                |                       |
| Cab certification<br>Attachment recognition system (E-Reco) | Cabin ROPS -<br>Stan                  |                       |
| Autachment recognition system (E-Reco)                      | Stan                                  | Jaiu                  |