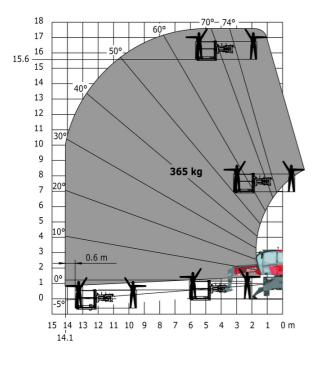

Machine on lowered stabilisers with 365 kg platform Metric Machine on lowered stabilisers with 1000 kg platform Metric

Head Office B.P. 249 - 430 rue de l'Aubinière 44150 Ancenis Cedex - France Tel: +33 (0)2 40 09 10 11 - Fax: +33 (0)2 40 09 10 97 www.manitou.com