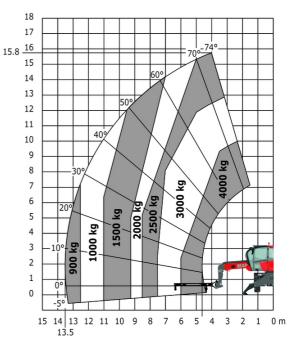

Counterweight offset (turret at 90°)              | а7  | 2.50 m |
| Tilt-up angle                                     | a4  | 12 °   |
| Tilt-down angle                                   | а5  | 105 °  |
| Overall length at stabilisers                     | 112 | 4.41 m |
| External turning radius (over tyres)              | Wa1 | 3.92 m |
| Overall width with stabilisers extended           | b7  | 4.01 m |
| Overall height                                    | h17 | 3.04 m |
| Ground clearance under front tires on stabilizers | m5  | 0.18 m |

## MRT-X 1645 - Load chart

#### Machine on tires with forks Metric



## Machine on lowered stabilisers with forks Metric



#### Machine on lowered stabilisers with winch 5000 kg Metric

Machine on lowered stabilisers with 4000 kg jib (Metric)





Machine on lowered stabilisers with 1500 kg jib with wincl (Metric)

Machine on lowered stabilisers with 1500 kg jib with winch Machine on lowered stabilisers with hook 5000 kg (Metric)





Machine on lowered stabilisers with 365 kg platform Metric Machine on lowered stabilisers with 1000 kg platform Metric







Head Office B.P. 249 - 430 rue de l'Aubinière 44150 Ancenis Cedex - France Tel: +33 (0)2 40 09 10 11 - Fax: +33 (0)2 40 09 10 97 www.manitou.com



This publication provides a description of the configuration versions and options for Manitou products, which may differ for equipment. The equipment presented in this brochure may be part of a series, as an option, or it may not be available, depending on the versions. Manitou reserves the right, at any time and without notice, to