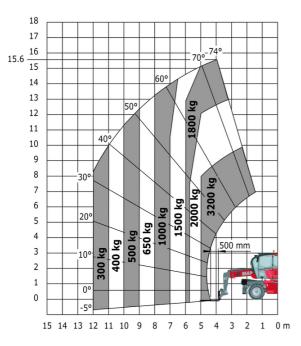

| 114 | 4.67 m |
| Wheelbase                                         | у   | 2.43 m |
| Ground clearance                                  | m4  | 0.37 m |
| Counterweight offset (turret at 90°)              | а7  | 2.50 m |
| Tilt-up angle                                     | a4  | 12 °   |
| Tilt-down angle                                   | а5  | 105 °  |
| Overall length at stabilisers                     | 112 | 4.41 m |
| External turning radius (over tyres)              | Wa1 | 3.92 m |
| Overall width with stabilisers extended           | b7  | 4.01 m |
| Overall height                                    | h17 | 3.04 m |
| Ground clearance under front tires on stabilizers | m5  | 0.18 m |

## MRT-X 1645 - Load chart

#### Machine on tires with forks Metric



## Machine on lowered stabilisers with forks Metric



#### Machine on lowered stabilisers with winch 5000 kg Metric

Machine on lowered stabilisers with 4000 kg jib (Metric)





Machine on lowered stabilisers with 1500 kg jib with wincl (Metric)

Machine on lowered stabilisers with 1500 kg jib with winch Machine on lowered stabilisers with hook 5000 kg (Metric)





Machine on lowered stabilisers with 365 kg platform Metric Machine on lowered stabilisers with 1000 kg platform Metric







Head Office B.P. 249 - 430 rue de l'Aubinière 44150 Ancenis Cedex - France Tel: +33 (0)2 40 09 10 11 - Fax: +33 (0)2 40 09 10 97 www.manitou.com



This publication provides a description of the configuration versions and options for Manitou products, which may differ for equipment. The equipment pre