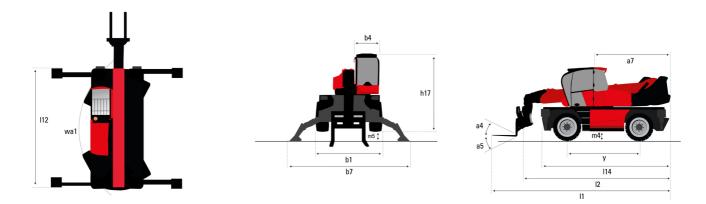

# MRT-X 1645 - Dimensional drawing

| Other data                                        |     | Metric |
|---------------------------------------------------|-----|--------|
| Length of frame                                   | 114 | 4.67 m |
| Wheelbase                                         | у   | 2.43 m |
| Ground clearance                                  | m4  | 0.37 m |
| Counterweight offset (turret at 90°)              | а7  | 2.50 m |
| Tilt-up angle                                     | a4  | 12 °   |
| Tilt-down angle                                   | а5  | 105 °  |
| Overall length at stabilisers                     | 112 | 4.41 m |
| External turning radius (over tyres)              | Wa1 | 3.92 m |
| Overall width with stabilisers extended           | b7  | 4.01 m |
| Overall height                                    | h17 | 3.04 m |
| Ground clearance under front tires on stabilizers | m5  | 0.18 m |