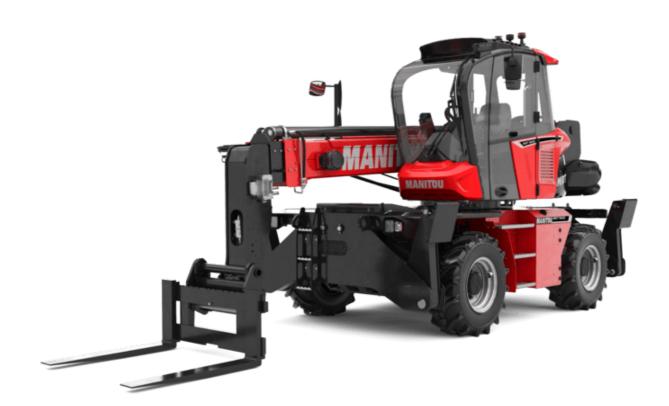

# MRT-X 1645

VISION

MRT-X 1645 Created on September 11, 2025 at 11:32 PM UTC

|                                             | <b>MRT-X 1645</b> Created on September 11, 2025 at 11:3 | 32 PM U     |
|---------------------------------------------|---------------------------------------------------------|-------------|
| Capacities                                  | Metric                                                  |             |
| Max. capacity                               | 4500 kg                                                 |             |
| Max. lifting height                         | 15.80 m                                                 |             |
| Maximum outreach                            | 13.50 m                                                 |             |
| Weight and dimensions                       |                                                         |             |
| Overall length (with forks)                 | l1 7.58 m                                               |             |
| Length to face of forks                     | l2 6.38 m                                               |             |
| Overall width                               | b1 2.42 m                                               |             |
| Overall height                              | h17 3.04 m                                              |             |
| Overall cab width                           | b4 0.96 m                                               |             |
| Ground clearance                            | m4 0.37 m                                               |             |
| Wheelbase                                   | y 2.43 m                                                |             |
| Tilt-up angle                               | a4 12 °                                                 |             |
| Tilt-down angle                             | a5 105 °                                                |             |
| Turret rotation                             | 400 °                                                   |             |
| Overall weight                              | 13305 kg                                                |             |
| Forks length / width / section              | l/e/s 1200 mm x 125 mm x 50 mm                          | •           |
| Wheels                                      | 17 e7 s 1200 mm x 123 mm x 30 mm                        | 1           |
|                                             | 405/70.20                                               |             |
| Standard tires                              | 405/70-20<br>2 / 2                                      |             |
| Drive wheels (front / rear)                 | 2 / 2<br>2 wheel steer, 4 wheel steer, Crab             | mode        |
| Steering mode                               | Z wheel steer, 4 wheel steer, Crab                      | mode        |
| Stabilisers                                 | Non Tex-                                                |             |
| Stabilizers Type                            | Wing Type                                               |             |
| Controls with stabs                         | Stabs Commands Individual or Simu                       | Itaneous    |
| Engine                                      | Daute                                                   |             |
| Engine brand                                | Deutz                                                   |             |
| Engine norm                                 | Stage IIIA                                              |             |
| Engine model                                | TCD 3.6 L4                                              |             |
| I.C. Engine power rating / Power            | 116 Hp / 85 kW                                          |             |
| Max. torque / Engine rotation (min)         | 460 Nm @ 1600 rpm                                       |             |
| Number of cylinders - Capacity of cylinders | 4 - 3620 cm <sup>3</sup>                                |             |
| Engine cooling system                       | Water cooled                                            |             |
| Electric circuit                            |                                                         |             |
| Number of batteries / Battery voltage       | 2 x 12 V                                                |             |
| 12V Battery capacity                        | 120 Ah                                                  |             |
| Battery starting current                    | (EN)850 A                                               |             |
| Transmission                                |                                                         |             |
| Transmission type                           | Hydrostatic                                             |             |
| Number of gears (forward / reverse)         | 2/2                                                     |             |
| Max. travel speed                           | 40 km/h                                                 |             |
| Drawbar pull                                | 9700 daN                                                |             |
| Parking brake                               | Automatic negative parking bra                          |             |
| Service brake                               | Oil-immersed multi-discs braking on f<br>axles          | ront & rear |
| Performances                                |                                                         |             |
| Gradeability (laden / unladen)              | 46.60 % / 50.90 %                                       |             |
| Hydraulics                                  | 40.00 % / 50.50 %                                       |             |
| -                                           | Variable displacement pump                              |             |
| Hydraulic pump type<br>Hydraulic flow       | 116 l/min                                               | )           |
| •                                           |                                                         |             |
| Hydraulic Pressure                          | 275 bar                                                 |             |
| Tank capacities                             |                                                         |             |
| Engine oil                                  | 111                                                     |             |
| Fuel tank                                   | 130                                                     |             |
| Noise and vibration                         |                                                         |             |
| Noise at driving position (LpA)             | 68 dB                                                   |             |
| Noise to environment (LwA)                  | 106 dB                                                  |             |
| Vibration on hands/arms                     | < 2.50 m/s²                                             |             |
| Miscellaneous                               |                                                         |             |
| Steering wheels (front / rear)              | 2/2                                                     |             |
| Controls                                    | 2 Joysticks                                             |             |
| Cab certification                           | Cabin ROPS - FOPS level 2                               |             |
| Attachment recognition system (F-Reco)      | Standard                                                |             |