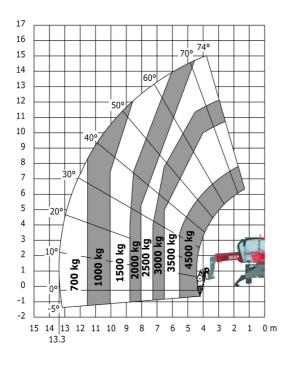

| Counterweight offset (turret at 90°)              | а7  | 2.50 m |
| Tilt-up angle                                     | a4  | 12 °   |
| Tilt-down angle                                   | а5  | 105 °  |
| Overall length at stabilisers                     | 112 | 4.41 m |
| External turning radius (over tyres)              | Wa1 | 3.92 m |
| Overall width with stabilisers extended           | b7  | 4.01 m |
| Overall height                                    | h17 | 3.04 m |
| Ground clearance under front tires on stabilizers | m5  | 0.18 m |

## MRT-X 1645 - Load chart

#### Machine on tires with forks Metric



## Machine on lowered stabilisers with forks Metric



#### Machine on lowered stabilisers with winch 5000 kg Metric

Machine on lowered stabilisers with 4000 kg jib (Metric)





Machine on lowered stabilisers with 1500 kg jib with wincl (Metric)

Machine on lowered stabilisers with 1500 kg jib with winch Machine on lowered stabilisers with hook 5000 kg (Metric)





Machine on lowered stabilisers with 365 kg platform Metric Machine on lowered stabilisers with 1000 kg platform Metric







Head Office B.P. 249 - 430 rue de l'Aubinière 44150 Ancenis Cedex - France Tel: +33 (0)2 40 09 10 11 - Fax: +33 (0)2 40 09 10 97 www.manitou.com



This publication provides a description of the configuration versions and options for Manitou products, which may differ for equipment. The equipment presented in this brochure may be part of a series, as an option, or it may not be available, depending on the versions. Manitou reserves the right, at any time and without notice,