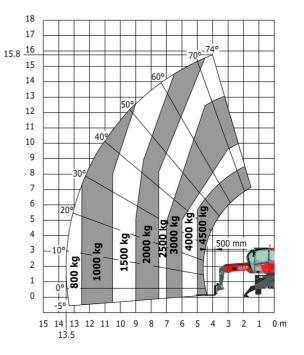

| у   | 2.43 m |
| Ground clearance                                  | m4  | 0.37 m |
| Counterweight offset (turret at 90°)              | а7  | 2.50 m |
| Tilt-up angle                                     | a4  | 12 °   |
| Tilt-down angle                                   | а5  | 105 °  |
| Overall length at stabilisers                     | 112 | 4.41 m |
| External turning radius (over tyres)              | Wa1 | 3.92 m |
| Overall width with stabilisers extended           | b7  | 4.01 m |
| Overall height                                    | h17 | 3.04 m |
| Ground clearance under front tires on stabilizers | m5  | 0.18 m |

## MRT-X 1645 - Load chart

#### Machine on tires with forks Metric



## Machine on lowered stabilisers with forks Metric



#### Machine on lowered stabilisers with winch 5000 kg Metric

Machine on lowered stabilisers with 4000 kg jib (Metric)





Machine on lowered stabilisers with 1500 kg jib with wincl (Metric)

Machine on lowered stabilisers with 1500 kg jib with winch Machine on lowered stabilisers with hook 5000 kg (Metric)





Machine on lowered stabilisers with 365 kg platform Metric Machine on lowered stabilisers with 1000 kg platform Metric







Head Office B.P. 249 - 430 rue de l'Aubinière 44150 Ancenis Cedex - France Tel: +33 (0)2 40 09 10 11 - Fax: +33 (0)2 40 09 10 97 www.manitou.com



This publication provides a description of the configuration versions and options for Manitou products, which may differ for equipment. The equipment presented in this brochure may be part of a series, as an