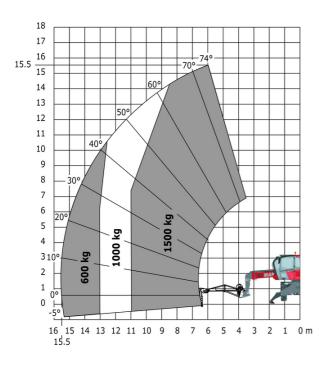

## MRT-X 1645 - Load chart

#### Machine on lowered stabilisers with winch 5000 kg Metric

Machine on lowered stabilisers with 4000 kg jib (Metric)

Machine on lowered stabilisers with 1500 kg jib with wincl (Metric)

Machine on lowered stabilisers with 1500 kg jib with winch Machine on lowered stabilisers with hook 5000 kg (Metric)