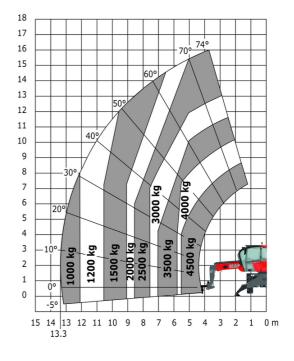

## MRT-X 1645 - Load chart

#### Machine on lowered stabilisers with winch 5000 kg Metric

Machine on lowered stabilisers with 4000 kg jib (Metric)

Machine on lowered stabilisers with 1500 kg jib with wincl (Metric)

Machine on lowered stabilisers with 1500 kg jib with winch Machine on lowered stabilisers with hook 5000 kg (Metric)