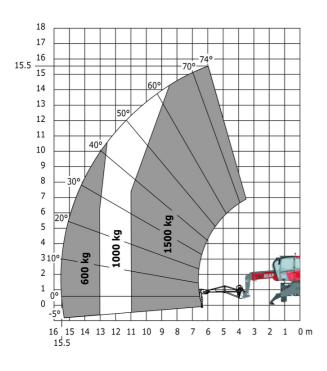

## MRT-X 1645 - Load chart

#### Machine on lowered stabilisers with winch 5000 kg Metric

Machine on lowered stabilisers with 4000 kg jib (Metric)

Machine on lowered stabilisers with 1500 kg jib with wincl (Metric)

Machine on lowered stabilisers with 1500 kg jib with winch Machine on lowered stabilisers with hook 5000 kg (Metric)