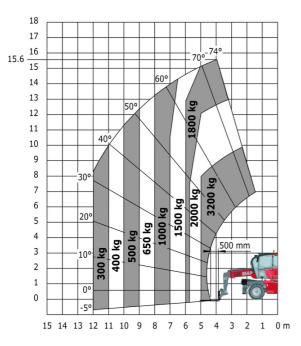

| 114 | 4.67 m |
| Wheelbase                                         | у   | 2.43 m |
| Ground clearance                                  | m4  | 0.37 m |
| Counterweight offset (turret at 90°)              | а7  | 2.50 m |
| Tilt-up angle                                     | a4  | 12 °   |
| Tilt-down angle                                   | a5  | 105 °  |
| Overall length at stabilisers                     | 112 | 4.41 m |
| External turning radius (over tyres)              | Wa1 | 3.92 m |
| Overall width with stabilisers extended           | b7  | 4.01 m |
| Overall height                                    | h17 | 3.04 m |
| Ground clearance under front tires on stabilizers | m5  | 0.18 m |

## MRT-X 1645 - Load chart

### Machine on tires with forks Metric



## Machine on lowered stabilisers with forks Metric



#### Machine on lowered stabilisers with winch 5000 kg Metric

Machine on lowered stabilisers with 4000 kg jib (Metric)





Machine on lowered stabilisers with 1500 kg jib with wincl (Metric)

Machine on lowered stabilisers with 1500 kg jib with winch Machine on lowered stabilisers with hook 5000 kg (Metric)





Machine on lowered stabilisers with 365 kg platform Metric Machine on lowered stabilisers with 1000 kg platform Metric







Head Office B.P. 249 - 430 rue de l'Aubinière 44150 Ancenis Cedex - France Tel: +33 (0)2 40 09 10 11 - Fax: +33 (0)2 40 09 10 97 www.manitou.com



This publication provides a description of the configuration versions and options for Manitou products, which may differ for equipment. The equipment pre