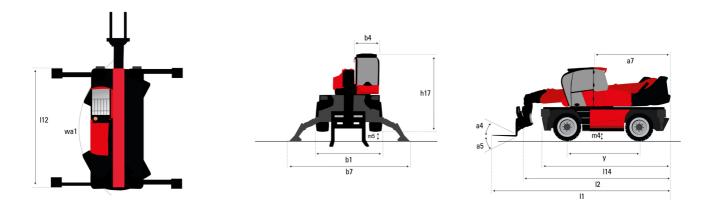

## MRT-X 1645 - Dimensional drawing

| Other data                                        |     | Metric |
|---------------------------------------------------|-----|--------|
| Length of frame                                   | 114 | 4.67 m |
| Wheelbase                                         | у   | 2.43 m |
| Ground clearance                                  | m4  | 0.37 m |
| Counterweight offset (turret at 90°)              | а7  | 2.50 m |
| Tilt-up angle                                     | a4  | 12 °   |
| Tilt-down angle                                   | a5  | 105 °  |
| Overall length at stabilisers                     | 112 | 4.41 m |
| External turning radius (over tyres)              | Wa1 | 3.92 m |
| Overall width with stabilisers extended           | b7  | 4.01 m |
| Overall height                                    | h17 | 3.04 m |
| Ground clearance under front tires on stabilizers | m5  | 0.18 m |