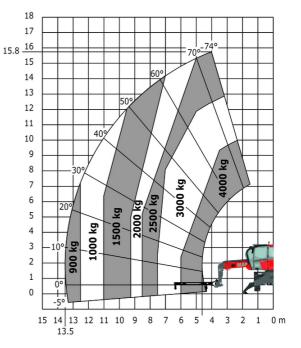

Counterweight offset (turret at 90°)              | а7  | 2.50 m |
| Tilt-up angle                                     | a4  | 12 °   |
| Tilt-down angle                                   | a5  | 105 °  |
| Overall length at stabilisers                     | 112 | 4.41 m |
| External turning radius (over tyres)              | Wa1 | 3.92 m |
| Overall width with stabilisers extended           | b7  | 4.01 m |
| Overall height                                    | h17 | 3.04 m |
| Ground clearance under front tires on stabilizers | m5  | 0.18 m |

## MRT-X 1645 - Load chart

### Machine on tires with forks Metric



## Machine on lowered stabilisers with forks Metric



#### Machine on lowered stabilisers with winch 5000 kg Metric

Machine on lowered stabilisers with 4000 kg jib (Metric)





Machine on lowered stabilisers with 1500 kg jib with wincl (Metric)

Machine on lowered stabilisers with 1500 kg jib with winch Machine on lowered stabilisers with hook 5000 kg (Metric)





Machine on lowered stabilisers with 365 kg platform Metric Machine on lowered stabilisers with 1000 kg platform Metric







Head Office B.P. 249 - 430 rue de l'Aubinière 44150 Ancenis Cedex - France Tel: +33 (0)2 40 09 10 11 - Fax: +33 (0)2 40 09 10 97 www.manitou.com



This publication provides a description of the configuration versions and options for Manitou products, which may differ for equipment. The equipment presented in this brochure may be part of a series, as an option, or it may not be available, depending on the versions. Manitou reserves the right, at any time and without notice, to