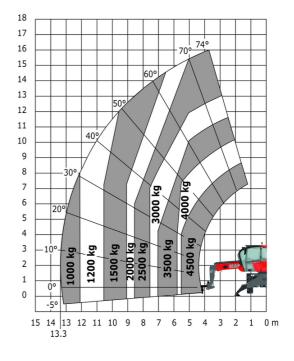

## MRT-X 1645 - Load chart

Machine on lowered stabilisers with 365 kg platform Metric Machine on lowered stabilisers with 1000 kg platform Metric

Head Office B.P. 249 - 430 rue de l'Aubinière 44150 Ancenis Cedex - France Tel: +33 (0)2 40 09 10 11 - Fax: +33 (0)2 40 09 10 97 www.manitou.com