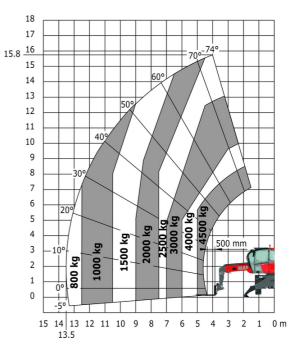

| у   | 2.43 m |
| Ground clearance                                  | m4  | 0.37 m |
| Counterweight offset (turret at 90°)              | а7  | 2.50 m |
| Tilt-up angle                                     | a4  | 12 °   |
| Tilt-down angle                                   | a5  | 105 °  |
| Overall length at stabilisers                     | 112 | 4.41 m |
| External turning radius (over tyres)              | Wa1 | 3.92 m |
| Overall width with stabilisers extended           | b7  | 4.01 m |
| Overall height                                    | h17 | 3.04 m |
| Ground clearance under front tires on stabilizers | m5  | 0.18 m |

## MRT-X 1645 - Load chart

### Machine on tires with forks Metric



## Machine on lowered stabilisers with forks Metric



#### Machine on lowered stabilisers with winch 5000 kg Metric

Machine on lowered stabilisers with 4000 kg jib (Metric)





Machine on lowered stabilisers with 1500 kg jib with wincl (Metric)

Machine on lowered stabilisers with 1500 kg jib with winch Machine on lowered stabilisers with hook 5000 kg (Metric)





Machine on lowered stabilisers with 365 kg platform Metric Machine on lowered stabilisers with 1000 kg platform Metric







Head Office B.P. 249 - 430 rue de l'Aubinière 44150 Ancenis Cedex - France Tel: +33 (0)2 40 09 10 11 - Fax: +33 (0)2 40 09 10 97 www.manitou.com



This publication provides a description of the configuration versions and options for Manitou products, which may differ for equipment. The equipment presented in this brochure may be part of a series, as an