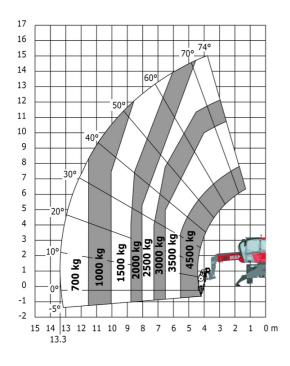

| Counterweight offset (turret at 90°)              | а7  | 2.50 m |
| Tilt-up angle                                     | a4  | 12 °   |
| Tilt-down angle                                   | a5  | 105 °  |
| Overall length at stabilisers                     | 112 | 4.41 m |
| External turning radius (over tyres)              | Wa1 | 3.92 m |
| Overall width with stabilisers extended           | b7  | 4.01 m |
| Overall height                                    | h17 | 3.04 m |
| Ground clearance under front tires on stabilizers | m5  | 0.18 m |

## MRT-X 1645 - Load chart

### Machine on tires with forks Metric



## Machine on lowered stabilisers with forks Metric



#### Machine on lowered stabilisers with winch 5000 kg Metric

Machine on lowered stabilisers with 4000 kg jib (Metric)





Machine on lowered stabilisers with 1500 kg jib with wincl (Metric)

Machine on lowered stabilisers with 1500 kg jib with winch Machine on lowered stabilisers with hook 5000 kg (Metric)





Machine on lowered stabilisers with 365 kg platform Metric Machine on lowered stabilisers with 1000 kg platform Metric







Head Office B.P. 249 - 430 rue de l'Aubinière 44150 Ancenis Cedex - France Tel: +33 (0)2 40 09 10 11 - Fax: +33 (0)2 40 09 10 97 www.manitou.com



This publication provides a description of the configuration versions and options for Manitou products, which may differ for equipment. The equipment presented in this brochure may be part of a series, as an option, or it may not be available, depending on the versions. Manitou reserves the right, at any time and without notice,