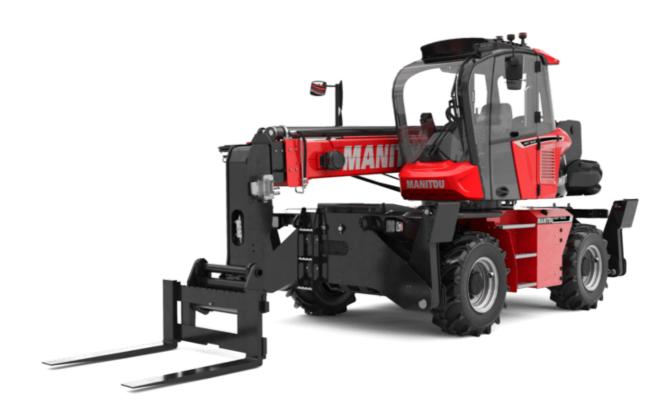

# **MRT-X 1645**

VISION

| MRT-X 1645 | Created on | August 1 | 1, 2025 | at | 6:15 | ΡM | UT | ГС |
|------------|------------|----------|---------|----|------|----|----|----|
|------------|------------|----------|---------|----|------|----|----|----|