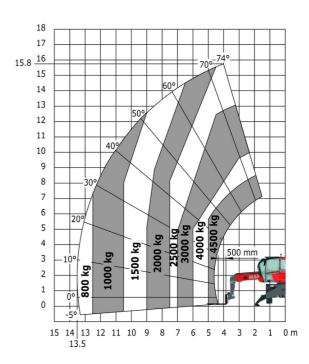

|
| counterweight offset (turret at 90°)             |  |
| ilt-up angle                                     |  |
| ilt-down angle                                   |  |
| Overall length at stabilisers                    |  |
| External turning radius (over tyres)             |  |
| Overall width with stabilisers extended          |  |
| verall height                                    |  |
| round clearance under front tires on stabilizers |  |

|     | Metric |
|-----|--------|
| l14 | 4.67 m |
| у   | 2.43 m |
| m4  | 0.37 m |
| a7  | 2.50 m |
| a4  | 12 °   |
| a5  | 105 °  |
| l12 | 4.41 m |
| Wa1 | 3.92 m |
| b7  | 4.01 m |
| h17 | 3.04 m |
| m5  | 0.18 m |

#### MRT-X 1645 - Load chart

### Machine on tyres with forks Metric



### Machine on lowered stabilisers with forks Metric



Machine on lowered stabilisers with winch 5000 kg Metric

Machine on lowered stabilisers with 4000 kg jib (Metric)





Machine on lowered stabilisers with 1500 kg jib with winch Machine on lowered stabilisers with hook 5000 kg (Metric) (Metric)





## Machine on lowered stabilisers with 365 kg platform Metric Machine on lowered stabilisers with 1000 kg platform Metric









#### **Head Office**

B.P. 249 - 430 rue de l'Aubinière 44150 Ancenis Cedex - France Tel: +33 (0)2 40 09 10 11 - Fax: +33 (0)2 40 09 10 97 www.manitou.com



This publication provides a description of the configuration versions and options for Manitou products, which may differ for equipment. The equipment presented in this brochure may be part of a series, as an option, or it may not be available, depending on t