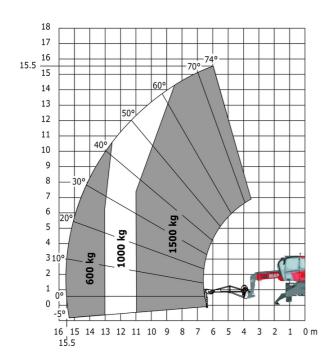

ius (over tyres)             |  |
| Overall width with stabilisers extended          |  |
| verall height                                    |  |
| round clearance under front tires on stabilizers |  |

|     | Metric |
|-----|--------|
| l14 | 4.67 m |
| у   | 2.43 m |
| m4  | 0.37 m |
| a7  | 2.50 m |
| a4  | 12 °   |
| a5  | 105 °  |
| l12 | 4.41 m |
| Wa1 | 3.92 m |
| b7  | 4.01 m |
| h17 | 3.04 m |
| m5  | 0.18 m |

#### MRT-X 1645 - Load chart

### Machine on tyres with forks Metric



### Machine on lowered stabilisers with forks Metric



Machine on lowered stabilisers with winch 5000 kg Metric

Machine on lowered stabilisers with 4000 kg jib (Metric)





Machine on lowered stabilisers with 1500 kg jib with winch Machine on lowered stabilisers with hook 5000 kg (Metric) (Metric)





## Machine on lowered stabilisers with 365 kg platform Metric Machine on lowered stabilisers with 1000 kg platform Metric









#### **Head Office**

B.P. 249 - 430 rue de l'Aubinière 44150 Ancenis Cedex - France Tel: +33 (0)2 40 09 10 11 - Fax: +33 (0)2 40 09 10 97 www.manitou.com



This publication provides a description of the configuration versions and options for Manitou products, which may differ for equipment. The equipment presented in this brochure may be part of a series, as an option, or it may not be available, depending on the versions. Manitou reserves the right, at any time and without notice, to amend the specifications described and represented. The specifications provided do not bind the manufacturer. For more details, please contact your Manitou agent. This is no