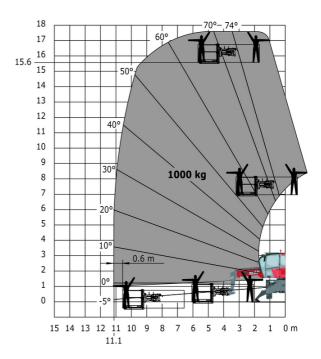

|  |
| round clearance under front tires on stabilizers |  |

|     | Metric |
|-----|--------|
| l14 | 4.67 m |
| у   | 2.43 m |
| m4  | 0.37 m |
| a7  | 2.50 m |
| a4  | 12 °   |
| a5  | 105 °  |
| l12 | 4.41 m |
| Wa1 | 3.92 m |
| b7  | 4.01 m |
| h17 | 3.04 m |
| m5  | 0.18 m |

#### MRT-X 1645 - Load chart

### Machine on tyres with forks Metric



### Machine on lowered stabilisers with forks Metric



Machine on lowered stabilisers with winch 5000 kg Metric

Machine on lowered stabilisers with 4000 kg jib (Metric)





Machine on lowered stabilisers with 1500 kg jib with winch Machine on lowered stabilisers with hook 5000 kg (Metric) (Metric)





## Machine on lowered stabilisers with 365 kg platform Metric Machine on lowered stabilisers with 1000 kg platform Metric









#### **Head Office**

B.P. 249 - 430 rue de l'Aubinière 44150 Ancenis Cedex - France Tel: +33 (0)2 40 09 10 11 - Fax: +33 (0)2 40 09 10 97 www.manitou.com



This publication provides a description of the configuration versions and options for Manitou products, which may differ for equipment. The equipment presented in this brochure may be part of a series, as an option, or it may not be available, depending on the versions. Manitou reserves the right, at any time and without notice, to amend the specifications described and represented. The specifications provided do not bind the manufacturer. For more details, please contact your Manitou agent. This is not a contractually binding document. The presentation of the products is not contractually binding. List of specifications non-exh