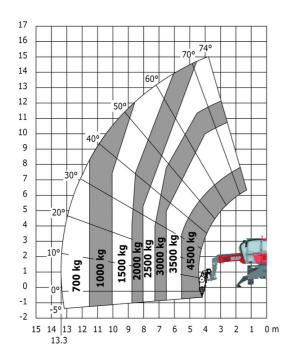

lt-down angle                                   |  |
| Overall length at stabilisers                    |  |
| External turning radius (over tyres)             |  |
| Overall width with stabilisers extended          |  |
| verall height                                    |  |
| round clearance under front tires on stabilizers |  |

|     | Metric |
|-----|--------|
| l14 | 4.67 m |
| у   | 2.43 m |
| m4  | 0.37 m |
| a7  | 2.50 m |
| a4  | 12 °   |
| a5  | 105 °  |
| l12 | 4.41 m |
| Wa1 | 3.92 m |
| b7  | 4.01 m |
| h17 | 3.04 m |
| m5  | 0.18 m |

#### MRT-X 1645 - Load chart

### Machine on tyres with forks Metric



### Machine on lowered stabilisers with forks Metric



Machine on lowered stabilisers with winch 5000 kg Metric

Machine on lowered stabilisers with 4000 kg jib (Metric)





Machine on lowered stabilisers with 1500 kg jib with winch Machine on lowered stabilisers with hook 5000 kg (Metric) (Metric)





## Machine on lowered stabilisers with 365 kg platform Metric Machine on lowered stabilisers with 1000 kg platform Metric









#### **Head Office**

B.P. 249 - 430 rue de l'Aubinière 44150 Ancenis Cedex - France Tel: +33 (0)2 40 09 10 11 - Fax: +33 (0)2 40 09 10 97 www.manitou.com



This publication provides a description of the configuration versions and options for Manitou products, which may differ for equipment. The equipment presented in this brochure may be part of a series, as an option, or it may not be available, depending on the versions. Manitou reserves the right, at any time and without notice, to amend the specifications described and rep