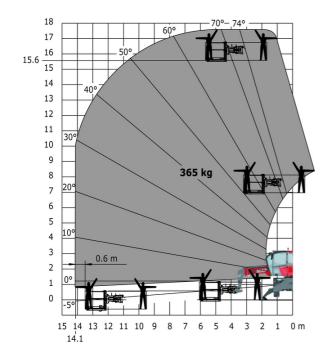

|  |
| round clearance under front tires on stabilizers |  |

|     | Metric |
|-----|--------|
| l14 | 4.67 m |
| у   | 2.43 m |
| m4  | 0.37 m |
| a7  | 2.50 m |
| a4  | 12 °   |
| a5  | 105 °  |
| l12 | 4.41 m |
| Wa1 | 3.92 m |
| b7  | 4.01 m |
| h17 | 3.04 m |
| m5  | 0.18 m |

#### MRT-X 1645 - Load chart

### Machine on tyres with forks Metric



### Machine on lowered stabilisers with forks Metric



Machine on lowered stabilisers with winch 5000 kg Metric

Machine on lowered stabilisers with 4000 kg jib (Metric)





Machine on lowered stabilisers with 1500 kg jib with winch Machine on lowered stabilisers with hook 5000 kg (Metric) (Metric)





## Machine on lowered stabilisers with 365 kg platform Metric Machine on lowered stabilisers with 1000 kg platform Metric









#### **Head Office**

B.P. 249 - 430 rue de l'Aubinière 44150 Ancenis Cedex - France Tel: +33 (0)2 40 09 10 11 - Fax: +33 (0)2 40 09 10 97 www.manitou.com



This publication provides a description of the configuration versions and options for Manitou products, which may differ for equipment. The equipment presented in this brochure may be part of a series, as an option, or it may not be available, depending on the versions. Manitou reserves the right, at any time and without notice, to amend the specifications described and represented. The specifications provided do not bind the manufacturer. For more details, please contact your Manitou agent. This is not a contractually binding document. The presentation of the products is not contractually binding. List of specifications non-e