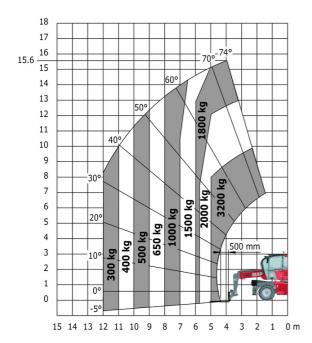

|
| round clearance                                  |  |
| counterweight offset (turret at 90°)             |  |
| ilt-up angle                                     |  |
| ilt-down angle                                   |  |
| Overall length at stabilisers                    |  |
| External turning radius (over tyres)             |  |
| Overall width with stabilisers extended          |  |
| verall height                                    |  |
| round clearance under front tires on stabilizers |  |

|     | Metric |
|-----|--------|
| l14 | 4.67 m |
| у   | 2.43 m |
| m4  | 0.37 m |
| a7  | 2.50 m |
| a4  | 12 °   |
| a5  | 105 °  |
| l12 | 4.41 m |
| Wa1 | 3.92 m |
| b7  | 4.01 m |
| h17 | 3.04 m |
| m5  | 0.18 m |

#### MRT-X 1645 - Load chart

### Machine on tyres with forks Metric



### Machine on lowered stabilisers with forks Metric



Machine on lowered stabilisers with winch 5000 kg Metric

Machine on lowered stabilisers with 4000 kg jib (Metric)





Machine on lowered stabilisers with 1500 kg jib with winch Machine on lowered stabilisers with hook 5000 kg (Metric) (Metric)





## Machine on lowered stabilisers with 365 kg platform Metric Machine on lowered stabilisers with 1000 kg platform Metric









#### **Head Office**

B.P. 249 - 430 rue de l'Aubinière 44150 Ancenis Cedex - France Tel: +33 (0)2 40 09 10 11 - Fax: +33 (0)2 40 09 10 97 www.manitou.com



This publication provides a description of the configuration versions and options for Manitou products, which may differ for equipment. The equipment presented in this brochure may be part of a series,