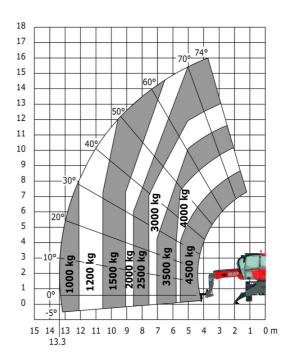

s (over tyres)             |  |
| Overall width with stabilisers extended          |  |
| verall height                                    |  |
| round clearance under front tires on stabilizers |  |

|     | Metric |
|-----|--------|
| l14 | 4.67 m |
| у   | 2.43 m |
| m4  | 0.37 m |
| a7  | 2.50 m |
| a4  | 12 °   |
| a5  | 105 °  |
| l12 | 4.41 m |
| Wa1 | 3.92 m |
| b7  | 4.01 m |
| h17 | 3.04 m |
| m5  | 0.18 m |

#### MRT-X 1645 - Load chart

### Machine on tyres with forks Metric



### Machine on lowered stabilisers with forks Metric



Machine on lowered stabilisers with winch 5000 kg Metric

Machine on lowered stabilisers with 4000 kg jib (Metric)





Machine on lowered stabilisers with 1500 kg jib with winch Machine on lowered stabilisers with hook 5000 kg (Metric) (Metric)





## Machine on lowered stabilisers with 365 kg platform Metric Machine on lowered stabilisers with 1000 kg platform Metric









#### **Head Office**

B.P. 249 - 430 rue de l'Aubinière 44150 Ancenis Cedex - France Tel: +33 (0)2 40 09 10 11 - Fax: +33 (0)2 40 09 10 97 www.manitou.com



This publication provides a description of the configuration versions and options for Manitou products, which may differ for equipment. The equipment presented in this brochure may be part of a series, as an option, or it may not be available, depending on the versions. Manitou reserves the right, at any time and without notice, to amend the specifications described and represented. The specifications provided do not bind the manufacturer. For more details, please contact your Manitou agent. This is not