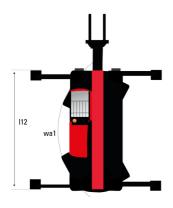

| Standard                                           |

## MRT-X 1645 - Dimensional drawing







| ther data                                        |  |
|--------------------------------------------------|--|
| ength of frame                                   |  |
| /heelbase                                        |  |
| round clearance                                  |  |
| counterweight offset (turret at 90°)             |  |
| ilt-up angle                                     |  |
| ilt-down angle                                   |  |
| Overall length at stabilisers                    |  |
| External turning radius (over tyres)             |  |
| Overall width with stabilisers extended          |  |
| verall height                                    |  |
| round clearance under front tires on stabilizers |  |

|     | Metric |
|-----|--------|
| l14 | 4.67 m |
| у   | 2.43 m