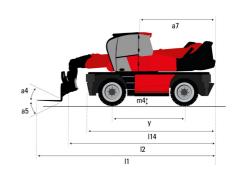

| Standard                                           |

## MRT-X 1645 - Dimensional drawing







| ther data                                        |  |
|--------------------------------------------------|--|
| ength of frame                                   |  |
| /heelbase                                        |  |
| round clearance                                  |  |
| counterweight offset (turret at 90°)             |  |
| ilt-up angle                                     |  |
| ilt-down angle                                   |  |
| Overall length at stabilisers                    |  |
| External turning radius (over tyres)             |  |
| Overall width with stabilisers extended          |  |
| verall height                                    |  |
| round clearance under front tires on stabilizers |  |

|     | Metric |
|-----|--------|
| l14 | 4.67 m |
| у   | 2.43 m |
|