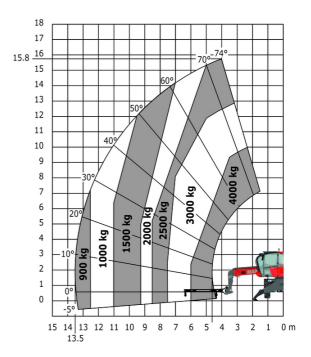

-down angle                                   |  |
| Overall length at stabilisers                    |  |
| External turning radius (over tyres)             |  |
| Overall width with stabilisers extended          |  |
| verall height                                    |  |
| round clearance under front tires on stabilizers |  |

|     | Metric |
|-----|--------|
| l14 | 4.67 m |
| у   | 2.43 m |
| m4  | 0.37 m |
| a7  | 2.50 m |
| a4  | 12 °   |
| a5  | 105 °  |
| l12 | 4.41 m |
| Wa1 | 3.92 m |
| b7  | 4.01 m |
| h17 | 3.04 m |
| m5  | 0.18 m |

#### MRT-X 1645 - Load chart

### Machine on tyres with forks Metric



### Machine on lowered stabilisers with forks Metric



Machine on lowered stabilisers with winch 5000 kg Metric

Machine on lowered stabilisers with 4000 kg jib (Metric)





Machine on lowered stabilisers with 1500 kg jib with winch Machine on lowered stabilisers with hook 5000 kg (Metric) (Metric)





## Machine on lowered stabilisers with 365 kg platform Metric Machine on lowered stabilisers with 1000 kg platform Metric









#### **Head Office**

B.P. 249 - 430 rue de l'Aubinière 44150 Ancenis Cedex - France Tel: +33 (0)2 40 09 10 11 - Fax: +33 (0)2 40 09 10 97 www.manitou.com



This publication provides a description of the configuration versions and options for Manitou products, which may differ for equipment. The equipment presented in this brochure may be part of a series, as an option, or it may not be available, depending on the versions. Manitou reserves the right, at any time and without notice, to amend the specifications described and repre