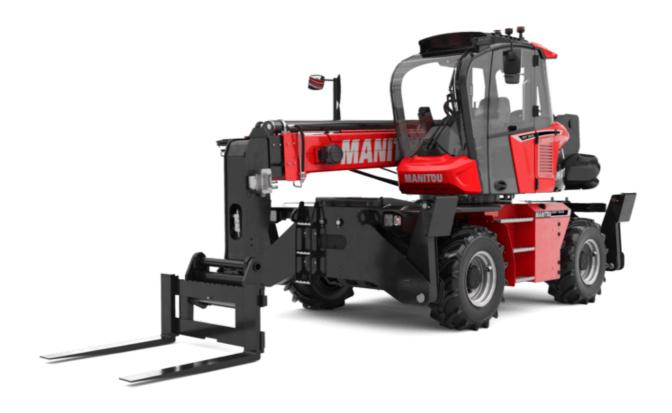

Technical sheet:

# **MRT-X 1645**

#### **VISION**





| Capacities