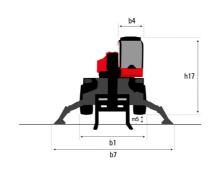

| Standard                                           |

## MRT-X 1645 - Dimensional drawing







| ther data                                        |  |
|--------------------------------------------------|--|
| ength of frame                                   |  |
| /heelbase                                        |  |
| round clearance                                  |  |
| counterweight offset (turret at 90°)             |  |
| ilt-up angle                                     |  |
| ilt-down angle                                   |  |
| Overall length at stabilisers                    |  |
| External turning radius (over tyres)             |  |
| Overall width with stabilisers extended          |  |
| verall height                                    |  |
| round clearance under front tires on stabilizers |  |

|     | Metric |
|-----|--------|
| l14 | 4.67 m |
| у   | 2.43 m |