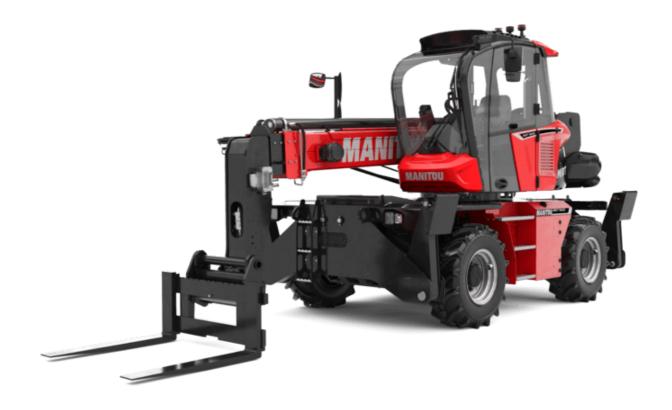

# **MRT-X 1645**

#### **VISION**

|                                                      | MRT-x 1645 Created on 29 April 2024 at 2:47:53 PM L      |
|------------------------------------------------------|----------------------------------------------------------|
| Capacities                                           | Metric                                                   |
| Max. capacity                                        | 4500 kg                                                  |
| Max. lifting height                                  | 15.80 m                                                  |
| Max. outreach                                        | 13.50 m                                                  |
| Weight and dimensions                                |                                                          |
| Overall length (with forks)                          | l1 7.58 m                                                |
| Length to face of forks                              | l2 6.38 m                                                |
| Overall width                                        | b1 2.42 m                                                |
| Overall height                                       | h17 3.04 m                                               |
| Overall cab width                                    | b4 0.96 m                                                |
| Ground clearance                                     | m4 0.37 m                                                |
| Wheelbase                                            | y 2.43 m                                                 |
| Tilt-up angle                                        | a4 12°                                                   |
| Tilt-down angle                                      | a5 105°                                                  |
| Turret rotation                                      | 400 °                                                    |
| Overall weight                                       | 13305 kg                                                 |
| Forks length / width / section                       | I / e / s 1200 mm x 125 mm x 50 mm                       |
| Wheels                                               |                                                          |
| Standard tires                                       | 405/70-20                                                |
| Drive wheels (front / rear)                          | 2/2                                                      |
| Steering mode                                        | 2 wheel steer, 4 wheel steer, Crab mode                  |
| Stabilisers                                          | 2 miles deed, 1 miles deed, data miles                   |
| Stabs Type                                           | Wing Type                                                |
| Controls with stabs                                  | Stabs Commands Individual or Simultaneous                |
| Engine Engine                                        | Class Communication in annual of Children Course         |
| Engine brand                                         | Deutz                                                    |
| Engine orang                                         | Stage IIIA                                               |
| Engine model                                         | TCD 3.6 L4                                               |
| I.C. Engine power rating / Power                     | 116 Hp / 85 kW                                           |
| Max. torque / Engine rotation (min)                  | 460 Nm @ 1600 rpm                                        |
| Number of cylinders - Capacity of cylinders          | 4 - 3620 cm <sup>3</sup>                                 |
| Engine cooling system                                | Water cooled                                             |
| Electric circuit                                     | Water cooled                                             |
|                                                      | 2 x 12 V                                                 |
| Number of batteries / Battery voltage                |                                                          |
| 12V Battery capacity                                 | 120 Ah                                                   |
| Battery starting current                             | (EN)850 A                                                |
| Transmission                                         | Hele Artis                                               |
| Transmission type                                    | Hydrostatic                                              |
| Number of gears (forward / reverse)                  | 2/2                                                      |
| Max. travel speed                                    | 40 km/h                                                  |
| Drawbar pull                                         | 9700 daN                                                 |
| Parking brake                                        | Automatic negative parking brake                         |
| Service brake                                        | Oil-immersed multi-discs braking on front & rea<br>axles |
| Performances                                         |                                                          |
| Gradeability (laden / unladen)                       | 46.60 % / 50.90 %                                        |
| Hydraulics                                           | 10.00 107 00.120 10                                      |
| Hydraulic pump type                                  | Variable displacement pump                               |
| Hydraulic flow                                       | 116 I/min                                                |
| Hydraulic Pressure                                   | 275 bar                                                  |
| Tank capacities                                      | 273 501                                                  |
| Engine oil                                           | 111                                                      |
| Hydraulic oil                                        | 144 l                                                    |
| Fuel tank                                            | 130 I                                                    |
| Noise and vibration                                  | 1501                                                     |
| Noise and vioration  Noise at driving position (LpA) | 68 dB                                                    |
|                                                      |                                                          |
| Noise to environment (LwA)                           | 106 dB                                                   |
| Vibration to whole hand/arm                          | < 2.50 m/s <sup>2</sup>                                  |
| Miscellaneous                                        | 0.40                                                     |
| Steering wheels (front / rear)                       | 2/2                                                      |
| Controls                                             | 2 Joysticks                                              |
| Safety cab homologation                              | ROPS - FOPS level 2 cab                                  |