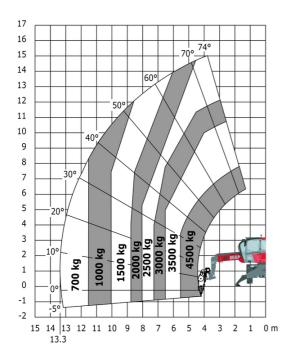

### MRT-X 1645 - Load chart

## Machine on lowered stabilisers with forks Metric

Machine on lowered stabilisers with winch 5000 kg Metric

Machine on lowered stabilisers with 4000 kg jib (Metric)

Machine on lowered stabilisers with 1500 kg jib with winch Machine on lowered stabilisers with hook 5000 kg (Metric) (Metric)