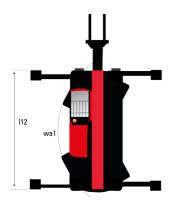

## MRT-X 1645 - Dimensional drawing

| Other data                                        |  |
|---------------------------------------------------|--|
| Length of frame                                   |  |
| Wheelbase                                         |  |
| Ground clearance                                  |  |
| Counterweight offset (turret at 90°)              |  |
| Tilt-up angle                                     |  |
| Tilt-down angle                                   |  |
| Overall length at stabilisers                     |  |
| External tuming radius (over tyres)               |  |
| Overall width with stabilisers extended           |  |
| Overall height                                    |  |
| Ground clearance under front tires on stabilizers |  |

|     | Metric |
|-----|--------|
| 114 | 4.67 m |
| у   | 2.43 m |
| m4  | 0.37 m |
| a7  | 2.50 m |
| a4  | 12 °   |
| a5  | 105 °  |
| l12 | 4.41 m |
| Wa1 | 3.92 m |
| b7  | 4.01 m |
| h17 | 3.04 m |
| m5  | 0.18 m |