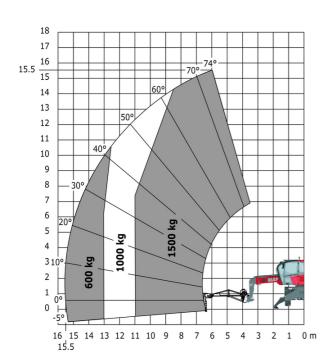

(over tyres)               |  |
| Overall width with stabilisers extended           |  |
| Overall height                                    |  |
| Ground clearance under front tires on stabilizers |  |

|     | Metric |
|-----|--------|
| 114 | 4.67 m |
| у   | 2.43 m |
| m4  | 0.37 m |
| a7  | 2.50 m |
| a4  | 12 °   |
| a5  | 105 °  |
| l12 | 4.41 m |
| Wa1 | 3.92 m |
| b7  | 4.01 m |
| h17 | 3.04 m |
| m5  | 0.18 m |

### MRT-X 1645 - Load chart

### Machine on tyres with forks Metric



## Machine on lowered stabilisers with forks Metric



Machine on lowered stabilisers with winch 5000 kg Metric

Machine on lowered stabilisers with 4000 kg jib (Metric)





Machine on lowered stabilisers with 1500 kg jib with winch Machine on lowered stabilisers with hook 5000 kg (Metric) (Metric)





# Machine on lowered stabilisers with 365 kg platform Metric Machine on lowered stabilisers with 1000 kg platform Metric









#### **Head Office**

B.P. 249 - 430 rue de l'Aubinière 44150 Ancenis Cedex - France Tel: +33 (0)2 40 09 10 11 - Fax: +33 (0)2 40 09 10 97 www.manitou.com



This publication provides a description of the configuration versions and options for Manitou products, which may differ for equipment. The equipment presented in this brochure may be part of a series, as an option, or it may not be available, depending on the versions. Manitou reserves the right, at any time and without notice, to amend the specifications described and represented. The specifications provided do not bind the manufacturer. For more details, please contact your Manitou agent. This is not