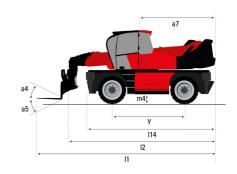

#### **VISION**

|                                                      | MRT-x 1645 Created on 29 April 2024 at 2:47:53 PM L      |
|------------------------------------------------------|----------------------------------------------------------|
| Capacities                                           | Metric                                                   |
| Max. capacity                                        | 4500 kg                                                  |
| Max. lifting height                                  | 15.80 m                                                  |
| Max. outreach                                        | 13.50 m                                                  |
| Weight and dimensions                                |                                                          |
| Overall length (with forks)                          | l1 7.58 m                                                |
| Length to face of forks                              | l2 6.38 m                                                |
| Overall width                                        | b1 2.42 m                                                |
| Overall height                                       | h17 3.04 m                                               |
| Overall cab width                                    | b4 0.96 m                                                |
| Ground clearance                                     | m4 0.37 m                                                |
| Wheelbase                                            | y 2.43 m                                                 |
| Tilt-up angle                                        | a4 12°                                                   |
| Tilt-down angle                                      | a5 105°                                                  |
| Turret rotation                                      | 400 °                                                    |
| Overall weight                                       | 13305 kg                                                 |
| Forks length / width / section                       | I / e / s 1200 mm x 125 mm x 50 mm                       |
| Wheels                                               |                                                          |
| Standard tires                                       | 405/70-20                                                |
| Drive wheels (front / rear)                          | 2/2                                                      |
| Steering mode                                        | 2 wheel steer, 4 wheel steer, Crab mode                  |
| Stabilisers                                          | 2 miles deed, 1 miles deed, data miles                   |
| Stabs Type                                           | Wing Type                                                |
| Controls with stabs                                  | Stabs Commands Individual or Simultaneous                |
| Engine Engine                                        | Class Communication in annual of Children Course         |
| Engine brand                                         | Deutz                                                    |
| Engine orang                                         | Stage IIIA                                               |
| Engine model                                         | TCD 3.6 L4                                               |
| I.C. Engine power rating / Power                     | 116 Hp / 85 kW                                           |
| Max. torque / Engine rotation (min)                  | 460 Nm @ 1600 rpm                                        |
| Number of cylinders - Capacity of cylinders          | 4 - 3620 cm <sup>3</sup>                                 |
| Engine cooling system                                | Water cooled                                             |
| Electric circuit                                     | Water cooled                                             |
|                                                      | 2 x 12 V                                                 |
| Number of batteries / Battery voltage                |                                                          |
| 12V Battery capacity                                 | 120 Ah                                                   |
| Battery starting current                             | (EN)850 A                                                |
| Transmission                                         | Hele Artis                                               |
| Transmission type                                    | Hydrostatic                                              |
| Number of gears (forward / reverse)                  | 2/2                                                      |
| Max. travel speed                                    | 40 km/h                                                  |
| Drawbar pull                                         | 9700 daN                                                 |
| Parking brake                                        | Automatic negative parking brake                         |
| Service brake                                        | Oil-immersed multi-discs braking on front & rea<br>axles |
| Performances                                         |                                                          |
| Gradeability (laden / unladen)                       | 46.60 % / 50.90 %                                        |
| Hydraulics                                           | 10.00 107 00.120 10                                      |
| Hydraulic pump type                                  | Variable displacement pump                               |
| Hydraulic flow                                       | 116 I/min                                                |
| Hydraulic Pressure                                   | 275 bar                                                  |
| Tank capacities                                      | 273 501                                                  |
| Engine oil                                           | 111                                                      |
| Hydraulic oil                                        | 144 l                                                    |
| Fuel tank                                            | 130 I                                                    |
| Noise and vibration                                  | 1501                                                     |
| Noise and vioration  Noise at driving position (LpA) | 68 dB                                                    |
|                                                      |                                                          |
| Noise to environment (LwA)                           | 106 dB                                                   |
| Vibration to whole hand/arm                          | < 2.50 m/s <sup>2</sup>                                  |
| Miscellaneous                                        | 0.40                                                     |
| Steering wheels (front / rear)                       | 2/2                                                      |
| Controls                                             | 2 Joysticks                                              |
| Safety cab homologation                              | ROPS - FOPS level 2 cab                                  |

## MRT-X 1645 - Dimensional drawing

| Other data                                        |  |
|---------------------------------------------------|--|
| Length of frame                                   |  |
| Wheelbase                                         |  |
| Ground clearance                                  |  |
| Counterweight offset (turret at 90°)              |  |
| Tilt-up angle                                     |  |
| Tilt-down angle                                   |  |
| Overall length at stabilisers                     |  |
| External tuming radius (over tyres)               |  |
| Overall width with stabilisers extended           |  |
| Overall height                                    |  |
| Ground clearance under front tires on stabilizers |  |

|     | Metric |
|-----|--------|
| 114 | 4.67 m |
| у   | 2.43 m |
| m4  | 0.37 m |
| a7  | 2.50 m |
| a4  | 12 °   |
| a5  | 105 °  |
| l12 | 4.41 m |
| Wa1 | 3.92 m |
| b7  | 4.01 m |
| h17 | 3.04 m |
| m5  | 0.18 m |