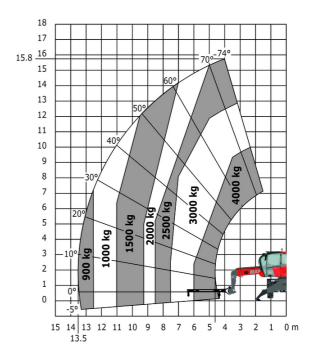

### MRT-X 1645 - Load chart

# Machine on lowered stabilisers with 365 kg platform Metric Machine on lowered stabilisers with 1000 kg platform Metric