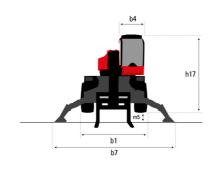

## MRT-X 1645 - Dimensional drawing

| Other data                                        |  |
|---------------------------------------------------|--|
| Length of frame                                   |  |
| Wheelbase                                         |  |
| Ground clearance                                  |  |
| Counterweight offset (turret at 90°)              |  |
| Tilt-up angle                                     |  |
| Tilt-down angle                                   |  |
| Overall length at stabilisers                     |  |
| External tuming radius (over tyres)               |  |
| Overall width with stabilisers extended           |  |
| Overall height                                    |  |
| Ground clearance under front tires on stabilizers |  |

|     | Metric |
|-----|--------|
| 114 | 4.67 m |
| у   | 2.43 m |
| m4  | 0.37 m |
| a7  | 2.50 m |
| a4  | 12 °   |
| a5  | 105 °  |
| l12 | 4.41 m |
| Wa1 | 3.92 m |
| b7  | 4.01 m |
| h17 | 3.04 m |
| m5  | 0.18 m |