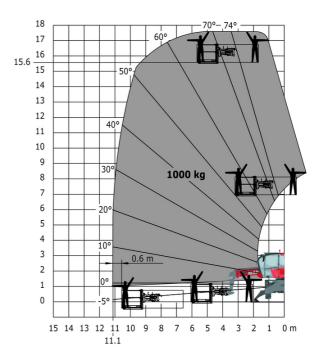

### MRT-X 1645 - Load chart

# Machine on lowered stabilisers with 365 kg platform Metric Machine on lowered stabilisers with 1000 kg platform Metric