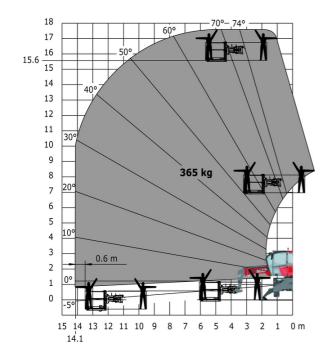

### MRT-X 1645 - Load chart

# Machine on lowered stabilisers with 365 kg platform Metric Machine on lowered stabilisers with 1000 kg platform Metric