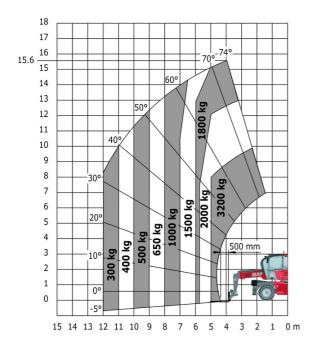

und clearance                                  |  |
| Counterweight offset (turret at 90°)              |  |
| Tilt-up angle                                     |  |
| Tilt-down angle                                   |  |
| Overall length at stabilisers                     |  |
| External tuming radius (over tyres)               |  |
| Overall width with stabilisers extended           |  |
| Overall height                                    |  |
| Ground clearance under front tires on stabilizers |  |

|     | Metric |
|-----|--------|
| 114 | 4.67 m |
| у   | 2.43 m |
| m4  | 0.37 m |
| a7  | 2.50 m |
| a4  | 12 °   |
| a5  | 105 °  |
| l12 | 4.41 m |
| Wa1 | 3.92 m |
| b7  | 4.01 m |
| h17 | 3.04 m |
| m5  | 0.18 m |

### MRT-X 1645 - Load chart

### Machine on tyres with forks Metric



## Machine on lowered stabilisers with forks Metric



Machine on lowered stabilisers with winch 5000 kg Metric

Machine on lowered stabilisers with 4000 kg jib (Metric)





Machine on lowered stabilisers with 1500 kg jib with winch Machine on lowered stabilisers with hook 5000 kg (Metric) (Metric)





# Machine on lowered stabilisers with 365 kg platform Metric Machine on lowered stabilisers with 1000 kg platform Metric









#### **Head Office**

B.P. 249 - 430 rue de l'Aubinière 44150 Ancenis Cedex - France Tel: +33 (0)2 40 09 10 11 - Fax: +33 (0)2 40 09 10 97 www.manitou.com



This publication provides a description of the configuration versions and options for Manitou products, which may differ for equipment. The equipment presented in this brochure may be part of a series, as