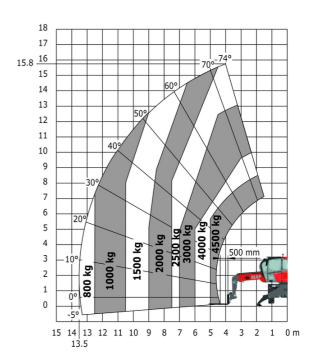

### MRT-X 1645 - Load chart

## Machine on lowered stabilisers with forks Metric

Machine on lowered stabilisers with winch 5000 kg Metric

Machine on lowered stabilisers with 4000 kg jib (Metric)

Machine on lowered stabilisers with 1500 kg jib with winch Machine on lowered stabilisers with hook 5000 kg (Metric) (Metric)