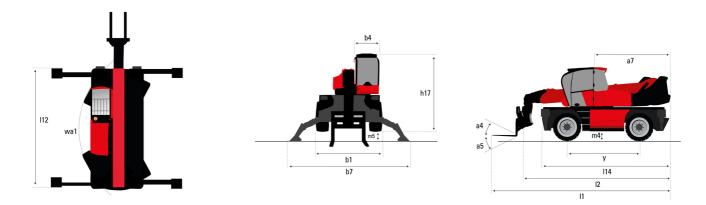

|                                             | MRT-X 1645 | Created on May 8, 2024 at 7:15:34 PM UTC         |
|---------------------------------------------|------------|--------------------------------------------------|
| Capacities                                  |            | Metric                                           |
| Max. capacity                               |            | 4500 kg                                          |
| Max. lifting height                         |            | 15.80 m                                          |
| Max. outreach                               |            | 13.50 m                                          |
| Weight and dimensions                       |            |                                                  |
| Overall length (with forks)                 | 11         | 7.58 m                                           |
| Length to face of forks                     | 12         | 6.38 m                                           |
| Overall width                               | b1         | 2.42 m                                           |
| Overall height                              | h17        | 3.04 m                                           |
| Overall cab width                           | b4         | 0.96 m                                           |
| Ground clearance                            | m4         | 0.30 m                                           |
|                                             |            |                                                  |
| Wheelbase<br>The seals                      | у          | 2.43 m                                           |
| Tilt-up angle                               | a4         | 12 °                                             |
| Tilt-down angle                             | a5         | 105 °                                            |
| Turret rotation                             |            | 400 °                                            |
| Overall weight                              |            | 13305 kg                                         |
| Forks length / width / section              | l/e/s      | 1200 mm x 125 mm x 50 mm                         |
| Wheels                                      |            |                                                  |
| Standard tires                              |            | 405/70-20                                        |
| Drive wheels (front / rear)                 |            | 2/2                                              |
| Steering mode                               |            | 2 wheel steer, 4 wheel steer, Crab mode          |
| Stabilisers                                 |            |                                                  |
| Stabs Type                                  |            | Wing Type                                        |
| Controls with stabs                         |            | Stabs Commands Individual or Simultaneous        |
| Engine                                      |            |                                                  |
| Engine brand                                |            | Deutz                                            |
| Engine norm                                 |            | Stage IIIA                                       |
| Engine model                                |            | TCD 3.6 L4                                       |
| I.C. Engine power rating / Power            |            | 116 Hp / 85 kW                                   |
| Max. torque / Engine rotation (min)         |            | 460 Nm @ 1600 rpm                                |
| Number of cylinders - Capacity of cylinders |            | 4 - 3620 cm³                                     |
| Engine cooling system                       |            | Water cooled                                     |
| Electric circuit                            |            |                                                  |
| Number of batteries / Battery voltage       |            | 2 x 12 V                                         |
| 12V Battery capacity                        |            | 120 Ah                                           |
| Battery starting current                    |            | (EN)850 A                                        |
| Transmission                                |            |                                                  |
| Transmission type                           |            | Hydrostatic                                      |
| Number of gears (forward / reverse)         |            | 2/2                                              |
| Max. travel speed                           |            | 40 km/h                                          |
| Drawbar pull                                |            | 9700 daN                                         |
| Parking brake                               |            | Automatic negative parking brake                 |
| -                                           |            | Oil-immersed multi-discs braking on front & rear |
| Service brake                               |            | axles                                            |
| Performances                                |            |                                                  |
| Gradeability (laden / unladen)              |            | 46.60 % / 50.90 %                                |
| Hydraulics                                  |            |                                                  |
| Hydraulic pump type                         |            | Variable displacement pump                       |
| Hydraulic flow                              |            | 116 l/min                                        |
| Hydraulic Pressure                          |            | 275 bar                                          |
| Tank capacities                             |            |                                                  |
| Engine oil                                  |            | 11                                               |
| Hydraulic oil                               |            | 144 I                                            |
| Fuel tank                                   |            | 130 l                                            |
| Noise and vibration                         |            |                                                  |
| Noise at driving position (LpA)             |            | 68 dB                                            |
| Noise to environment (LwA)                  |            | 106 dB                                           |
| Vibration to whole hand/arm                 |            | < 2.50 m/s²                                      |
| Miscellaneous                               |            |                                                  |
| Steering wheels (front / rear)              |            | 2/2                                              |
| Controls                                    |            | 2 Joysticks                                      |
| Safety cab homologation                     |            | ROPS - FOPS level 2 cab                          |
| Attachment recognition system (E-Reco)      |            | Standard                                         |
|                                             |            |                                                  |

## MRT-X 1645 - Dimensional drawing

| Other data                                        |     | Metric |
|---------------------------------------------------|-----|--------|
| Length of frame                                   | 114 | 4.67 m |
| Wheelbase                                         | у   | 2.43 m |
| Ground clearance                                  | m4  | 0.37 m |
| Counterweight offset (turret at 90°)              | а7  | 2.50 m |
| Tilt-up angle                                     | a4  | 12 °   |
| Tilt-down angle                                   | a5  | 105 °  |
| Overall length at stabilisers                     | 112 | 4.41 m |
| External turning radius (over tyres)              | Wa1 | 3.92 m |
| Overall width with stabilisers extended           | b7  | 4.01 m |
| Overall height                                    | h17 | 3.04 m |
| Ground clearance under front tires on stabilizers | m5  | 0.18 m |