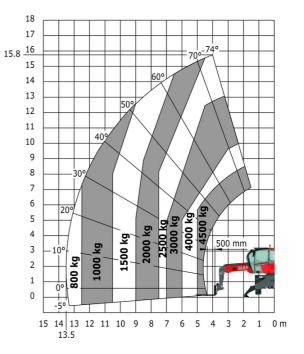

| у   | 2.43 m |
| Ground clearance                                  | m4  | 0.37 m |
| Counterweight offset (turret at 90°)              | а7  | 2.50 m |
| Tilt-up angle                                     | a4  | 12 °   |
| Tilt-down angle                                   | a5  | 105 °  |
| Overall length at stabilisers                     | 112 | 4.41 m |
| External turning radius (over tyres)              | Wa1 | 3.92 m |
| Overall width with stabilisers extended           | b7  | 4.01 m |
| Overall height                                    | h17 | 3.04 m |
| Ground clearance under front tires on stabilizers | m5  | 0.18 m |

## MRT-X 1645 - Load chart

#### Machine on tyres with forks Metric



## Machine on lowered stabilisers with forks Metric



### Machine on lowered stabilisers with winch 5000 kg Metric

Machine on lowered stabilisers with 4000 kg jib (Metric)





Machine on lowered stabilisers with 1500 kg jib with wincl (Metric)

Machine on lowered stabilisers with 1500 kg jib with winch Machine on lowered stabilisers with hook 5000 kg (Metric)





Machine on lowered stabilisers with 365 kg platform Metric Machine on lowered stabilisers with 1000 kg platform Metric







Head Office B.P. 249 - 430 rue de l'Aubinière 44150 Ancenis Cedex - France Tel: +33 (0)2 40 09 10 11 - Fax: +33 (0)2 40 09 10 97 www.manitou.com



This publication provides a description of the configuration versions and options for Manitou products, which may differ for equipment. The equipment presented in this brochure may be part of a series, as an o