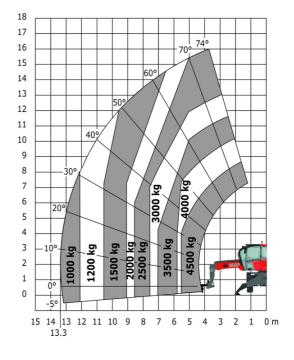

## MRT-X 1645 - Load chart

### Machine on lowered stabilisers with winch 5000 kg Metric

Machine on lowered stabilisers with 4000 kg jib (Metric)

Machine on lowered stabilisers with 1500 kg jib with wincl (Metric)

Machine on lowered stabilisers with 1500 kg jib with winch Machine on lowered stabilisers with hook 5000 kg (Metric)