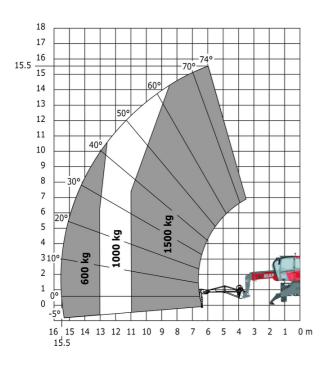

## MRT-X 1645 - Load chart

### Machine on lowered stabilisers with winch 5000 kg Metric

Machine on lowered stabilisers with 4000 kg jib (Metric)

Machine on lowered stabilisers with 1500 kg jib with wincl (Metric)

Machine on lowered stabilisers with 1500 kg jib with winch Machine on lowered stabilisers with hook 5000 kg (Metric)