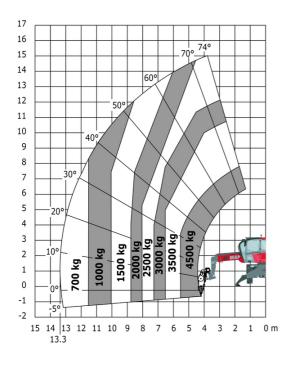

| Counterweight offset (turret at 90°)              | а7  | 2.50 m |
| Tilt-up angle                                     | a4  | 12 °   |
| Tilt-down angle                                   | a5  | 105 °  |
| Overall length at stabilisers                     | 112 | 4.41 m |
| External turning radius (over tyres)              | Wa1 | 3.92 m |
| Overall width with stabilisers extended           | b7  | 4.01 m |
| Overall height                                    | h17 | 3.04 m |
| Ground clearance under front tires on stabilizers | m5  | 0.18 m |

## MRT-X 1645 - Load chart

#### Machine on tyres with forks Metric



## Machine on lowered stabilisers with forks Metric



### Machine on lowered stabilisers with winch 5000 kg Metric

Machine on lowered stabilisers with 4000 kg jib (Metric)





Machine on lowered stabilisers with 1500 kg jib with wincl (Metric)

Machine on lowered stabilisers with 1500 kg jib with winch Machine on lowered stabilisers with hook 5000 kg (Metric)





Machine on lowered stabilisers with 365 kg platform Metric Machine on lowered stabilisers with 1000 kg platform Metric







Head Office B.P. 249 - 430 rue de l'Aubinière 44150 Ancenis Cedex - France Tel: +33 (0)2 40 09 10 11 - Fax: +33 (0)2 40 09 10 97 www.manitou.com



This publication provides a description of the configuration versions and options for Manitou products, which may differ for equipment. The equipment presented in this brochure may be part of a series, as an option, or it may not be available, depending on the versions. Manitou reserves the right, at any time and without notice,