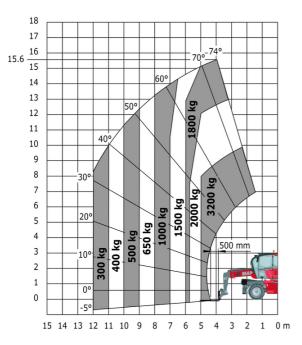

| 114 | 4.67 m |
| Wheelbase                                         | у   | 2.43 m |
| Ground clearance                                  | m4  | 0.37 m |
| Counterweight offset (turret at 90°)              | а7  | 2.50 m |
| Tilt-up angle                                     | a4  | 12 °   |
| Tilt-down angle                                   | a5  | 105 °  |
| Overall length at stabilisers                     | 112 | 4.41 m |
| External turning radius (over tyres)              | Wa1 | 3.92 m |
| Overall width with stabilisers extended           | b7  | 4.01 m |
| Overall height                                    | h17 | 3.04 m |
| Ground clearance under front tires on stabilizers | m5  | 0.18 m |

## MRT-X 1645 - Load chart

#### Machine on tyres with forks Metric



## Machine on lowered stabilisers with forks Metric



### Machine on lowered stabilisers with winch 5000 kg Metric

Machine on lowered stabilisers with 4000 kg jib (Metric)





Machine on lowered stabilisers with 1500 kg jib with wincl (Metric)

Machine on lowered stabilisers with 1500 kg jib with winch Machine on lowered stabilisers with hook 5000 kg (Metric)





Machine on lowered stabilisers with 365 kg platform Metric Machine on lowered stabilisers with 1000 kg platform Metric







Head Office B.P. 249 - 430 rue de l'Aubinière 44150 Ancenis Cedex - France Tel: +33 (0)2 40 09 10 11 - Fax: +33 (0)2 40 09 10 97 www.manitou.com



This publication provides a description of the configuration versions and options for Manitou products, which may differ for equipment. The equipment pres