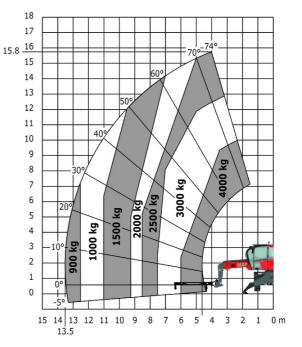

Counterweight offset (turret at 90°)              | а7  | 2.50 m |
| Tilt-up angle                                     | a4  | 12 °   |
| Tilt-down angle                                   | a5  | 105 °  |
| Overall length at stabilisers                     | 112 | 4.41 m |
| External turning radius (over tyres)              | Wa1 | 3.92 m |
| Overall width with stabilisers extended           | b7  | 4.01 m |
| Overall height                                    | h17 | 3.04 m |
| Ground clearance under front tires on stabilizers | m5  | 0.18 m |

## MRT-X 1645 - Load chart

#### Machine on tyres with forks Metric



## Machine on lowered stabilisers with forks Metric



### Machine on lowered stabilisers with winch 5000 kg Metric

Machine on lowered stabilisers with 4000 kg jib (Metric)





Machine on lowered stabilisers with 1500 kg jib with wincl (Metric)

Machine on lowered stabilisers with 1500 kg jib with winch Machine on lowered stabilisers with hook 5000 kg (Metric)





Machine on lowered stabilisers with 365 kg platform Metric Machine on lowered stabilisers with 1000 kg platform Metric







Head Office B.P. 249 - 430 rue de l'Aubinière 44150 Ancenis Cedex - France Tel: +33 (0)2 40 09 10 11 - Fax: +33 (0)2 40 09 10 97 www.manitou.com



This publication provides a description of the configuration versions and options for Manitou products, which may differ for equipment. The equipment presented in this brochure may be part of a series, as an option, or it may not be available, depending on the versions. Manitou reserves the right, at any time and without notice, to