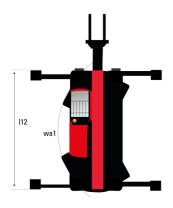

# MRT-X 1645 - Dimensional drawing

| Other data                                        |  |
|---------------------------------------------------|--|
| Length of frame                                   |  |
| Wheelbase                                         |  |
| Ground clearance                                  |  |
| Counterweight offset (turret at 90°)              |  |
| Tilt-up angle                                     |  |
| Tilt-down angle                                   |  |
| Overall length at stabilisers                     |  |
| External turning radius (over tyres)              |  |
| Overall width with stabilisers extended           |  |
| Overall height                                    |  |
| Ground clearance under front tires on stabilizers |  |

|     | Metric |
|-----|--------|
|     | Medic  |
| l14 | 4.67 m |
| у   | 2.43 m |
| m4  | 0.37 m |
| a7  | 2.50 m |
| a4  | 12 °   |
| a5  | 105 °  |
| l12 | 4.41 m |
| Wa1 | 3.92 m |
| b7  | 4.01 m |
| h17 | 3.04 m |
| m5  | 0.18 m |