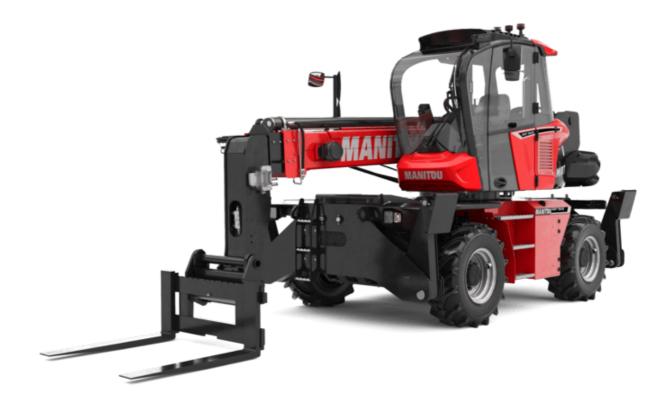

Technical sheet:

# **MRT-X 1645**

### **VISION**

|                                            | MRT-X 1645 Created on May 2, 2024 a   |                     |
|--------------------------------------------|---------------------------------------|---------------------|
| Capacities                                 | Metric                                |                     |
| Max. capacity                              | 4500 kg                               |                     |
| lax. lifting height                        | 15.80 m                               |                     |
| lax. outreach                              | 13.50 m                               |                     |
| leight and dimensions                      |                                       |                     |
| verall length (with forks)                 | I1 7.58 m                             |                     |
| ength to face of forks                     | 12 6.38 m                             |                     |
| verall width                               | b1 2.42 m                             |                     |
| verall height                              | h17 3.04 m                            |                     |
| verall cab width                           | b4 0.96 m                             |                     |
| round clearance                            | m4 0.37 m                             |                     |
| heelbase                                   | y 2.43 m                              |                     |
| ilt-up angle                               | a4 12 °                               |                     |
| It-down angle                              | a5 105°                               |                     |
| urret rotation                             | 400 °                                 |                     |
| verall weight                              | 13305 kg                              |                     |
| •                                          |                                       |                     |
| orks length / width / section              | l / e / s 1200 mm x 125 mn            | I X 30 IIIIII       |
| heels                                      | 405/70.00                             |                     |
| andard tires                               | 405/70-20                             | )                   |
| rive wheels (front / rear)                 | 2/2                                   |                     |
| teering mode                               | 2 wheel steer, 4 wheel st             | teer, Crab mode     |
| tabilisers                                 |                                       |                     |
| tabs Type                                  | Wing Type                             |                     |
| ontrols with stabs                         | Stabs Commands Individua              | ıl or Simultaneous  |
| ngine                                      |                                       |                     |
| ngine brand                                | Deutz                                 |                     |
| ngine norm                                 | Stage IIIA                            |                     |
| ngine model                                | TCD 3.6 L                             | 4                   |
| C. Engine power rating / Power             | 116 Hp / 85                           | kW                  |
| ax. torque / Engine rotation (min)         | 460 Nm @ 160                          | 0 rpm               |
| umber of cylinders - Capacity of cylinders | 4 - 3620 cm                           | n³                  |
| ngine cooling system                       | Water coole                           | ed                  |
| lectric circuit                            |                                       |                     |
| umber of batteries / Battery voltage       | 2 x 12 V                              |                     |
| 2V Battery capacity                        | 120 Ah                                |                     |
| attery starting current                    | (EN)850 A                             | 4                   |
| ransmission                                | (=1),330                              |                     |
| ransmission type                           | Hydrostati                            | r                   |
| umber of gears (forward / reverse)         | 2/2                                   | •                   |
| ax. travel speed                           | 40 km/h                               |                     |
| rawbar pull                                | 9700 daN                              |                     |
|                                            |                                       |                     |
| arking brake                               | Automatic negative p                  |                     |
| ervice brake                               | Oil-immersed multi-discs bra<br>axles | iking on front & re |
| erformances                                |                                       |                     |
| radeability (laden / unladen)              | 46.60 % / 50.                         | 90 %                |
| ydraulics                                  | 40.00 %7 30.                          | 90 N                |
| ydraulic pump type                         | Variable displacem                    | ont numn            |
|                                            | Variable displacem                    |                     |
| ydraulic flow                              | 116 l/min                             |                     |
| ydraulic Pressure                          | 275 bar                               |                     |
| nk capacities                              |                                       |                     |
| ngine oil                                  | 111                                   |                     |
| ydraulic oil                               | 144                                   |                     |
| uel tank                                   | 130 l                                 |                     |
| oise and vibration                         |                                       |                     |
| oise at driving position (LpA)             | 68 dB                                 |                     |
| oise to environment (LwA)                  | 106 dB                                |                     |
| bration to whole hand/arm                  | < 2.50 m/s                            | 32                  |
| liscellaneous                              |                                       |                     |
| teering wheels (front / rear)              | 2/2                                   |                     |
| ontrols                                    | 2 Joystick                            | s                   |
| afety cab homologation                     | ROPS - FOPS leve                      |                     |
| ttachment recognition system (E-Reco)      | Standard                              |                     |