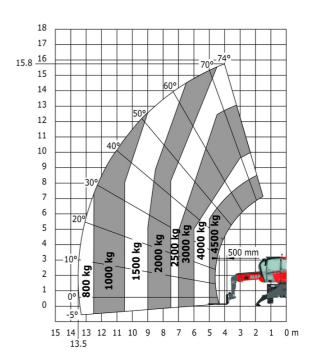

|  |
| Overall length at stabilisers                     |  |
| External turning radius (over tyres)              |  |
| Overall width with stabilisers extended           |  |
| Overall height                                    |  |
| Ground clearance under front tires on stabilizers |  |

|     | Metric |
|-----|--------|
|     | Medic  |
| l14 | 4.67 m |
| у   | 2.43 m |
| m4  | 0.37 m |
| a7  | 2.50 m |
| a4  | 12 °   |
| a5  | 105 °  |
| l12 | 4.41 m |
| Wa1 | 3.92 m |
| b7  | 4.01 m |
| h17 | 3.04 m |
| m5  | 0.18 m |

## MRT-X 1645 - Load chart

## Machine on tyres with forks Metric

#### 18 17 16 15.6 15 14 13 12 10 8 2000 kg 1500 kg 6 1000 kg 5 650 kg 400 kg 300 kg 3 10° 15 14 13 12 11 10 9 8 7 6 5 4 3 2 1 0 m

## Machine on lowered stabilisers with forks Metric



Machine on lowered stabilisers with winch 5000 kg Metric

Machine on lowered stabilisers with 4000 kg jib (Metric)





Machine on lowered stabilisers with 1500 kg jib with winch Machine on lowered stabilisers with hook 5000 kg (Metric) (Metric)





# Machine on lowered stabilisers with 365 kg platform Metric Machine on lowered stabilisers with 1000 kg platform Metric









#### **Head Office**

B.P. 249 - 430 rue de l'Aubinière 44150 Ancenis Cedex - France Tel: +33 (0)2 40 09 10 11 - Fax: +33 (0)2 40 09 10 97 www.manitou.com



This publication provides a description of the configuration versions and options for Manitou products, which may differ for equipment. The equipment presented in this brochure may be part of a series, as an option, or it may not be available, depending on th