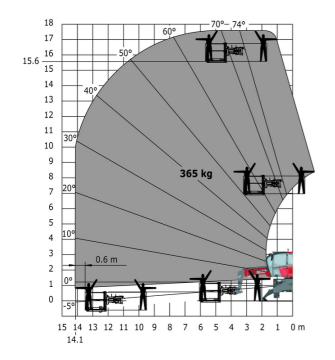

# Machine on lowered stabilisers with 365 kg platform Metric Machine on lowered stabilisers with 1000 kg platform Metric