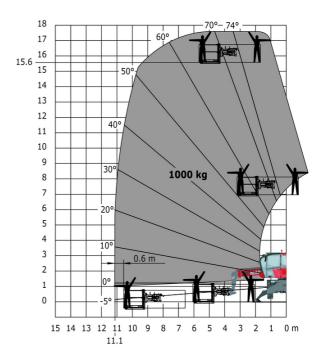

# Machine on lowered stabilisers with 365 kg platform Metric Machine on lowered stabilisers with 1000 kg platform Metric