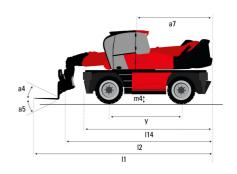

# MRT-X 1645 - Dimensional drawing

| Other data                                        |  |
|---------------------------------------------------|--|
| Length of frame                                   |  |
| Wheelbase                                         |  |
| Ground clearance                                  |  |
| Counterweight offset (turret at 90°)              |  |
| Tilt-up angle                                     |  |
| Tilt-down angle                                   |  |
| Overall length at stabilisers                     |  |
| External turning radius (over tyres)              |  |
| Overall width with stabilisers extended           |  |
| Overall height                                    |  |
| Ground clearance under front tires on stabilizers |  |

|     | Metric |
|-----|--------|
|     | Medic  |
| l14 | 4.67 m |
| у   | 2.43 m |
| m4  | 0.37 m |
| a7  | 2.50 m |
| a4  | 12 °   |
| a5  | 105 °  |
| l12 | 4.41 m |
| Wa1 | 3.92 m |
| b7  | 4.01 m |
| h17 | 3.04 m |
| m5  | 0.18 m |