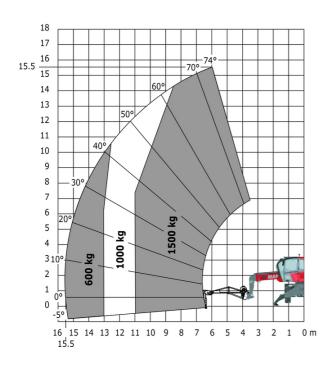

## Machine on lowered stabilisers with forks Metric

Machine on lowered stabilisers with winch 5000 kg Metric

Machine on lowered stabilisers with 4000 kg jib (Metric)

Machine on lowered stabilisers with 1500 kg jib with winch Machine on lowered stabilisers with hook 5000 kg (Metric) (Metric)