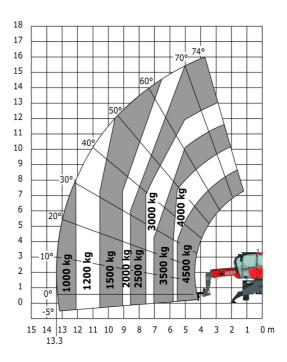

## MRT-X 1645 - Load chart

## Machine on tyres with forks Metric

## Machine on lowered stabilisers with forks Metric

Machine on lowered stabilisers with winch 5000 kg Metric

Machine on lowered stabilisers with 4000 kg jib (Metric)

Machine on lowered stabilisers with 1500 kg jib with winch Machine on lowered stabilisers with hook 5000 kg (Metric) (Metric)