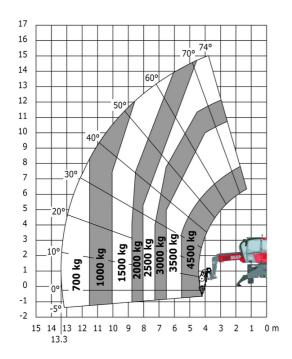

## Machine on lowered stabilisers with forks Metric

Machine on lowered stabilisers with winch 5000 kg Metric

Machine on lowered stabilisers with 4000 kg jib (Metric)

Machine on lowered stabilisers with 1500 kg jib with winch Machine on lowered stabilisers with hook 5000 kg (Metric) (Metric)