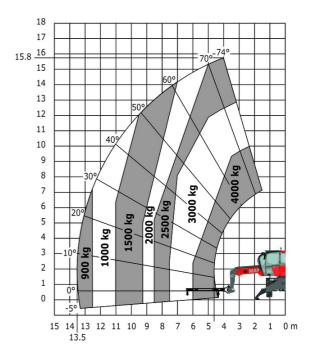

## Machine on lowered stabilisers with forks Metric

Machine on lowered stabilisers with winch 5000 kg Metric

Machine on lowered stabilisers with 4000 kg jib (Metric)

Machine on lowered stabilisers with 1500 kg jib with winch Machine on lowered stabilisers with hook 5000 kg (Metric) (Metric)