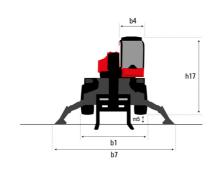

# MRT-X 1645 - Dimensional drawing

| Other data                                        |  |
|---------------------------------------------------|--|
| Length of frame                                   |  |
| Wheelbase                                         |  |
| Ground clearance                                  |  |
| Counterweight offset (turret at 90°)              |  |
| Tilt-up angle                                     |  |
| Tilt-down angle                                   |  |
| Overall length at stabilisers                     |  |
| External turning radius (over tyres)              |  |
| Overall width with stabilisers extended           |  |
| Overall height                                    |  |
| Ground clearance under front tires on stabilizers |  |

|     | Metric |
|-----|--------|
|     | Medic  |
| l14 | 4.67 m |
| у   | 2.43 m |
| m4  | 0.37 m |
| a7  | 2.50 m |
| a4  | 12 °   |
| a5  | 105 °  |
| l12 | 4.41 m |
| Wa1 | 3.92 m |
| b7  | 4.01 m |
| h17 | 3.04 m |
| m5  | 0.18 m |