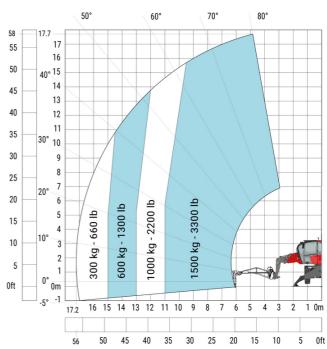

## MRT-X 1845 - Load chart

## Machine on lowered stabilisers with forks Metric

Machine on lowered stabilisers with winch 5000 kg Metric

Machine on lowered stabilisers with 4000 kg jib (Metric)

Machine on lowered stabilisers with 1500 kg jib with winch Machine on lowered stabilisers with extensible jib with (Metric)