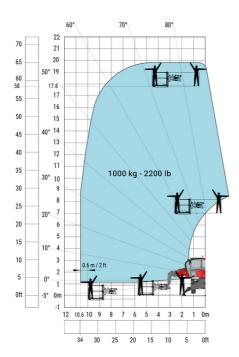

## MRT-X 1845 - Load chart

#### Machine on tires with forks Metric

## Machine on lowered stabilisers with forks Metric

Machine on lowered stabilisers with winch 5000 kg Metric

Machine on lowered stabilisers with 4000 kg jib (Metric)

Machine on lowered stabilisers with 1500 kg jib with winch Machine on lowered stabilisers with extensible jib with (Metric)

winch (Metric)

Machine on lowered stabilisers with hook 5000 kg (Metric) Machine on lowered stabilisers with 365 kg platform Metric

Machine on lowered stabilisers with 1000 kg platform Metric