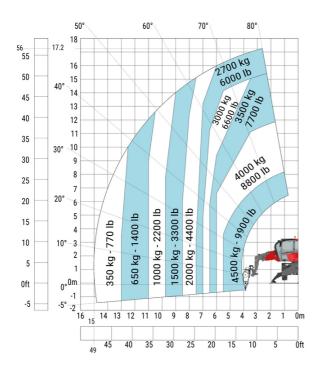

## MRT-X 1845 - Load chart

## Machine on lowered stabilisers with forks Metric

Machine on lowered stabilisers with winch 5000 kg Metric

Machine on lowered stabilisers with 4000 kg jib (Metric)

Machine on lowered stabilisers with 1500 kg jib with winch Machine on lowered stabilisers with extensible jib with (Metric)

winch (Metric)

Machine on lowered stabilisers with hook 5000 kg (Metric) Machine on lowered stabilisers with 365 kg platform Metric

Machine on lowered stabilisers with 1000 kg platform Metric