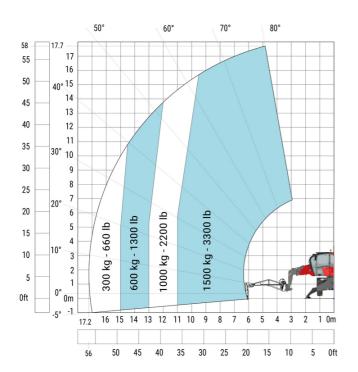

(over tyres)              |
| Overall width with stabilisers extended           |
| Overall height                                    |
| Ground clearance under front tires on stabilizers |

|     | Metric |
|-----|--------|
| l14 | 4.67 m |
| у   | 2.43 m |
| m4  | 0.37 m |
| a7  | 2.50 m |
| a4  | 10 °   |
| a5  | 107 °  |
| l12 | 4.41 m |
| Wa1 | 3.92 m |
| b7  | 4.01 m |
| h17 | 3.04 m |
| m5  | 0.18 m |

## MRT-X 1845 - Load chart

#### Machine on tires with forks Metric



## Machine on lowered stabilisers with forks Metric



Machine on lowered stabilisers with winch 5000 kg Metric

Machine on lowered stabilisers with 4000 kg jib (Metric)





Machine on lowered stabilisers with 1500 kg jib with winch Machine on lowered stabilisers with extensible jib with (Metric)

winch (Metric)





Machine on lowered stabilisers with hook 5000 kg (Metric) Machine on lowered stabilisers with 365 kg platform Metric





Machine on lowered stabilisers with 1000 kg platform Metric







#### **Head Office**

B.P. 249 - 430 rue de l'Aubinière 44150 Ancenis Cedex - France Tel: +33 (0)2 40 09 10 11 - Fax: +33 (0)2 40 09 10 97 www.manitou.com



This publication provides a description of the configuration versions and options for Manitou products, which may differ for equipment. The equipment presented in this brochure may be part of a series, as an option, or it may not be available, depending on the versions. Manitou reserves the right, at any time and without notice, to amend the specifications described and represented. The specifications provided do not bind the manufacturer. For m