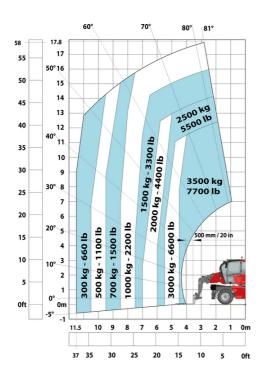

|
| Ground clearance                                  |
| Counterweight offset (turret at 90°)              |
| Tilt-up angle                                     |
| Tilt-down angle                                   |
| Overall length at stabilisers                     |
| External turning radius (over tyres)              |
| Overall width with stabilisers extended           |
| Overall height                                    |
| Ground clearance under front tires on stabilizers |

|     | Metric |
|-----|--------|
| l14 | 4.67 m |
| у   | 2.43 m |
| m4  | 0.37 m |
| a7  | 2.50 m |
| a4  | 10 °   |
| a5  | 107 °  |
| l12 | 4.41 m |
| Wa1 | 3.92 m |
| b7  | 4.01 m |
| h17 | 3.04 m |
| m5  | 0.18 m |

## MRT-X 1845 - Load chart

#### Machine on tires with forks Metric



## Machine on lowered stabilisers with forks Metric



Machine on lowered stabilisers with winch 5000 kg Metric

Machine on lowered stabilisers with 4000 kg jib (Metric)





Machine on lowered stabilisers with 1500 kg jib with winch Machine on lowered stabilisers with extensible jib with (Metric)

winch (Metric)





Machine on lowered stabilisers with hook 5000 kg (Metric) Machine on lowered stabilisers with 365 kg platform Metric





Machine on lowered stabilisers with 1000 kg platform Metric







#### **Head Office**

B.P. 249 - 430 rue de l'Aubinière 44150 Ancenis Cedex - France Tel: +33 (0)2 40 09 10 11 - Fax: +33 (0)2 40 09 10 97 www.manitou.com



This publication provides a description of the configuration versions and options for Manitou products, which may differ for equipm