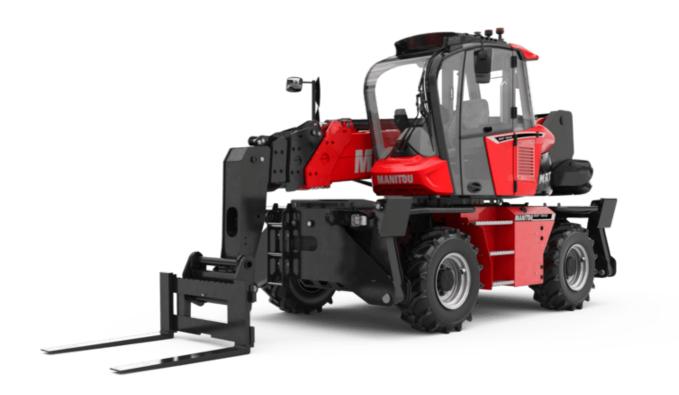

## MRT-X 1845 - Dimensional drawing

| Other data                                        |
|---------------------------------------------------|
| Length of frame                                   |
| Wheelbase                                         |
| Ground clearance                                  |
| Counterweight offset (turret at 90°)              |
| Tilt-up angle                                     |
| Tilt-down angle                                   |
| Overall length at stabilisers                     |
| External turning radius (over tyres)              |
| Overall width with stabilisers extended           |
| Overall height                                    |
| Ground clearance under front tires on stabilizers |

|     | Metric |
|-----|--------|
| l14 | 4.67 m |
| у   | 2.43 m |
| m4  | 0.37 m |
| a7  | 2.50 m |
| a4  | 10 °   |
| a5  | 107 °  |
| l12 | 4.41 m |
| Wa1 | 3.92 m |
| b7  | 4.01 m |
| h17 | 3.04 m |
| m5  | 0.18 m |