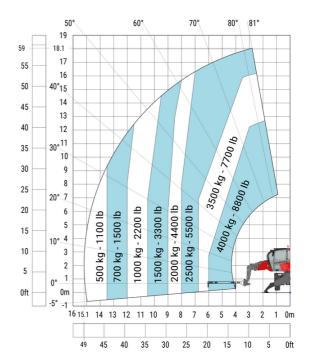

## MRT-X 1845 - Load chart

## Machine on lowered stabilisers with forks Metric

Machine on lowered stabilisers with winch 5000 kg Metric

Machine on lowered stabilisers with 4000 kg jib (Metric)

Machine on lowered stabilisers with 1500 kg jib with winch Machine on lowered stabilisers with extensible jib with (Metric)

winch (Metric)

Machine on lowered stabilisers with hook 5000 kg (Metric) Machine on lowered stabilisers with 365 kg platform Metric

Machine on lowered stabilisers with 1000 kg platform Metric