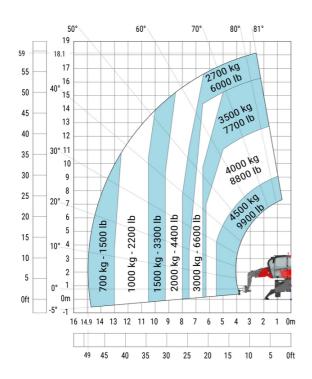

## MRT-X 1845 - Load chart

## Machine on lowered stabilisers with forks Metric

Machine on lowered stabilisers with winch 5000 kg Metric

Machine on lowered stabilisers with 4000 kg jib (Metric)

Machine on lowered stabilisers with 1500 kg jib with winch Machine on lowered stabilisers with extensible jib with (Metric)

winch (Metric)

Machine on lowered stabilisers with hook 5000 kg (Metric) Machine on lowered stabilisers with 365 kg platform Metric

Machine on lowered stabilisers with 1000 kg platform Metric