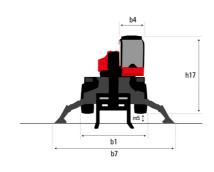

#### **VISION**

|                                                | <b>MRT-x 1845</b> Created on September 9, 2025 at 9:23 PM U |
|------------------------------------------------|-------------------------------------------------------------|
| Capacities                                     | Metric                                                      |
| Max. capacity                                  | 4500 kg                                                     |
| Max. lifting height                            | 18 m                                                        |
| Maximum outreach                               | 15.20 m                                                     |
| Veight and dimensions                          |                                                             |
| Overall length (with forks)                    | l1 7.26 m                                                   |
| ength to face of forks                         | 12 6.06 m                                                   |
| Overall width                                  | b1 2.42 m                                                   |
| Overall height                                 | h17 3.04 m                                                  |
| Overall cab width                              | b4 0.96 m                                                   |
| Ground clearance                               | m4 0.37 m                                                   |
| Vheelbase                                      | y 2.43 m                                                    |
| ïlt-up angle                                   | a4 10°                                                      |
| ilt-down angle                                 | a5 107 °                                                    |
| urret rotation                                 | 400 °                                                       |
| Overall weight                                 | 14100 kg                                                    |
| Forks length / width / section                 | I / e / s 1200 mm x 125 mm x 50 mm                          |
| Vheels                                         | 1/ 6/ 5 1200 11111 x 123 11111 x 30 11111                   |
| tandard tires                                  | 405/70-20                                                   |
| Drive wheels (front / rear)                    | 2/2                                                         |
|                                                |                                                             |
| Steering mode<br>Stabilisers                   | 2 wheel steer, 4 wheel steer, Crab mode                     |
|                                                | Ming Topo                                                   |
| Stabilizers Type                               | Wing Type                                                   |
| Controls with stabs                            | Stabs Commands Individual or Simultaneous                   |
| ingine                                         | Doub                                                        |
| ingine brand                                   | Deutz                                                       |
| ngine norm                                     | Stage IIIA                                                  |
| ingine model                                   | TCD 3.6 L4                                                  |
| C. Engine power rating / Power                 | 116 Hp / 85 kW                                              |
| Max. torque / Engine rotation (min)            | 460 Nm @ 1600 rpm                                           |
| Number of cylinders - Capacity of cylinders    | 4 - 3620 cm³                                                |
| ngine cooling system                           | Water cooled                                                |
| Electric circuit                               |                                                             |
| lumber of batteries / Battery voltage          | 2 x 12 V                                                    |
| 2V Battery capacity                            | 120 Ah                                                      |
| Pattery starting current                       | (EN)850 A                                                   |
| ransmission                                    |                                                             |
| ransmission type                               | Hydrostatic                                                 |
| lumber of gears (forward / reverse)            | 2/2                                                         |
| rawbar pull                                    | 9700 daN                                                    |
| arking brake                                   | Automatic negative parking brake                            |
| Service brake                                  | Oil-immersed multi-discs braking on front & rear<br>axles   |
| la farmanaa                                    | dxies                                                       |
| ?erformances<br>Gradeability (laden / unladen) | 46 60 % / F0 00 %                                           |
| lydraulics                                     | 46.60 % / 50.90 %                                           |
| •                                              | Modelle displacements                                       |
| lydraulic pump type                            | Variable displacement pump                                  |
| lydraulic flow                                 | 116 l/min                                                   |
| ydraulic Pressure                              | 275 bar                                                     |
| ank capacities                                 |                                                             |
| ngine oil                                      | 111                                                         |
| uel tank                                       | 130 l                                                       |
| loise and vibration                            |                                                             |
| oise at driving position (LpA)                 | 68 dB                                                       |
| loise to environment (LwA)                     | 106 dB                                                      |
| ibration on hands/arms                         | < 2.50 m/s <sup>2</sup>                                     |
| Aiscellaneous                                  |                                                             |
| teering wheels (front / rear)                  | 2/2                                                         |
| Controls                                       | 2 Joysticks                                                 |
| Cab certification                              | Cabin ROPS - FOPS level 2                                   |
| Attachment recognition system (E-Reco)         | Standard                                                    |

## MRT-X 1845 - Dimensional drawing

| Other data                                        |
|---------------------------------------------------|
| Length of frame                                   |
| Wheelbase                                         |
| Ground clearance                                  |
| Counterweight offset (turret at 90°)              |
| Tilt-up angle                                     |
| Tilt-down angle                                   |
| Overall length at stabilisers                     |
| External turning radius (over tyres)              |
| Overall width with stabilisers extended           |
| Overall height                                    |
| Ground clearance under front tires on stabilizers |

|     | Metric |
|-----|--------|
| l14 | 4.67 m |
| у   | 2.43 m |
| m4  | 0.37 m |
| a7  | 2.50 m |
| a4  | 10 °   |
| a5  | 107 °  |
| l12 | 4.41 m |
| Wa1 | 3.92 m |
| b7  | 4.01 m |
| h17 | 3.04 m |
| m5  | 0.18 m |