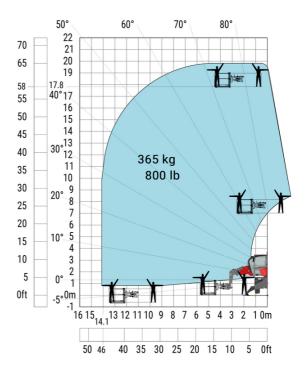

## MRT-X 1845 - Load chart

winch (Metric)

Machine on lowered stabilisers with hook 5000 kg (Metric) Machine on lowered stabilisers with 365 kg platform Metric

Machine on lowered stabilisers with 1000 kg platform Metric