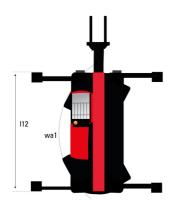

## MRT-X 1845 - Dimensional drawing

| Other data                                        |
|---------------------------------------------------|
| Length of frame                                   |
| Wheelbase                                         |
| Ground clearance                                  |
| Counterweight offset (turret at 90°)              |
| Tilt-up angle                                     |
| Tilt-down angle                                   |
| Overall length at stabilisers                     |
| External turning radius (over tyres)              |
| Overall width with stabilisers extended           |
| Overall height                                    |
| Ground clearance under front tires on stabilizers |

|     | Metric |
|-----|--------|
| l14 | 4.67 m |
| у   | 2.43 m |
| m4  | 0.37 m |
| a7  | 2.50 m |
| a4  | 10 °   |
| a5  | 107 °  |
| l12 | 4.41 m |
| Wa1 | 3.92 m |
| b7  | 4.01 m |
| h17 | 3.04 m |
| m5  | 0.18 m |