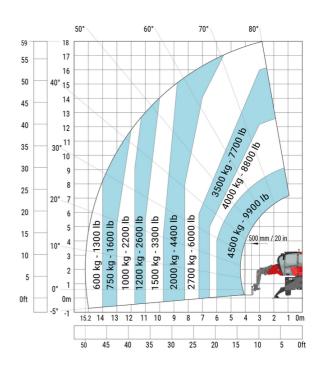

## MRT-X 1845 - Load chart

## Machine on lowered stabilisers with forks Metric

Machine on lowered stabilisers with winch 5000 kg Metric

Machine on lowered stabilisers with 4000 kg jib (Metric)

Machine on lowered stabilisers with 1500 kg jib with winch Machine on lowered stabilisers with extensible jib with (Metric)