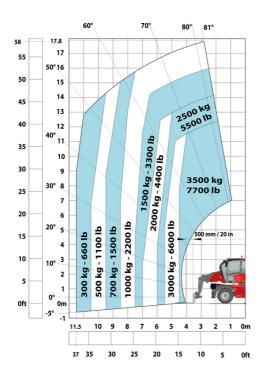

|
| round clearance                                  |
| ounterweight offset (turret at 90°)              |
| ilt-up angle                                     |
| ilt-down angle                                   |
| verall length at stabilisers                     |
| xternal turning radius (over tyres)              |
| verall width with stabilisers extended           |
| verall height                                    |
| round clearance under front tires on stabilizers |

|     | Metric |
|-----|--------|
| 114 | 4.67 m |
| у   | 2.43 m |
| m4  | 0.37 m |
| a7  | 2.50 m |
| a4  | 10 °   |
| a5  | 107 °  |
| l12 | 4.41 m |
| Wa1 | 3.92 m |
| b7  | 4.01 m |
| h17 | 3.04 m |
| m5  | 0.18 m |

## MRT-X 1845 - Load chart

## Machine on tires with forks Metric



## Machine on lowered stabilisers with forks Metric



Machine on lowered stabilisers with winch 5000 kg Metric

Machine on lowered stabilisers with 4000 kg jib (Metric)





Machine on lowered stabilisers with 1500 kg jib with winch Machine on lowered stabilisers with extensible jib with (Metric)

winch (Metric)





Machine on lowered stabilisers with hook 5000 kg (Metric) Machine on lowered stabilisers with 365 kg platform Metric





Machine on lowered stabilisers with 1000 kg platform Metric







#### **Head Office**

B.P. 249 - 430 rue de l'Aubinière 44150 Ancenis Cedex - France Tel: +33 (0)2 40 09 10 11 - Fax: +33 (0)2 40 09 10 97 www.manitou.com



This publication provides a description of the configuration versions and options for Manitou products, which may differ for equipm