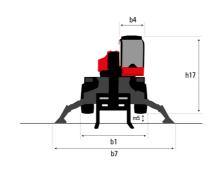

## MRT-X 1845 - Dimensional drawing

| ther data                                        |
|--------------------------------------------------|
| ength of frame                                   |
| /heelbase                                        |
| round clearance                                  |
| ounterweight offset (turret at 90°)              |
| ilt-up angle                                     |
| ilt-down angle                                   |
| verall length at stabilisers                     |
| xternal turning radius (over tyres)              |
| verall width with stabilisers extended           |
| verall height                                    |
| round clearance under front tires on stabilizers |

|     | Metric |
|-----|--------|
| 114 | 4.67 m |
| у   | 2.43 m |
| m4  | 0.37 m |
| a7  | 2.50 m |
| a4  | 10 °   |
| a5  | 107 °  |
| l12 | 4.41 m |
| Wa1 | 3.92 m |
| b7  | 4.01 m |
| h17 | 3.04 m |
| m5  | 0.18 m |