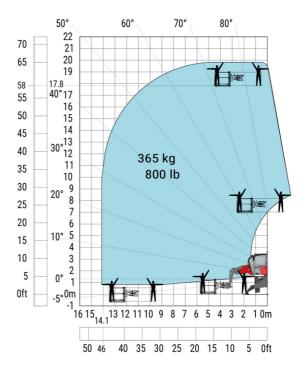

## MRT-X 1845 - Load chart

winch (Metric)

Machine on lowered stabilisers with hook 5000 kg (Metric) Machine on lowered stabilisers with 365 kg platform Metric

Machine on lowered stabilisers with 1000 kg platform Metric