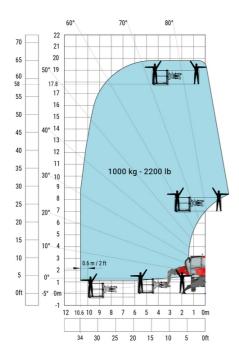

## MRT-X 1845 - Load chart

## Machine on lowered stabilisers with forks Metric

Machine on lowered stabilisers with winch 5000 kg Metric

Machine on lowered stabilisers with 4000 kg jib (Metric)

Machine on lowered stabilisers with 1500 kg jib with winch Machine on lowered stabilisers with extensible jib with (Metric)

winch (Metric)

Machine on lowered stabilisers with hook 5000 kg (Metric) Machine on lowered stabilisers with 365 kg platform Metric

Machine on lowered stabilisers with 1000 kg platform Metric