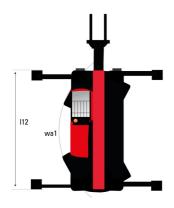

## MRT-X 1845 - Dimensional drawing

| ther data                                        |
|--------------------------------------------------|
| ength of frame                                   |
| /heelbase                                        |
| round clearance                                  |
| ounterweight offset (turret at 90°)              |
| ilt-up angle                                     |
| ilt-down angle                                   |
| verall length at stabilisers                     |
| xternal turning radius (over tyres)              |
| verall width with stabilisers extended           |
| verall height                                    |
| round clearance under front tires on stabilizers |

|     | Metric |
|-----|--------|
| 114 | 4.67 m |
| у   | 2.43 m |
| m4  | 0.37 m |
| a7  | 2.50 m |
| a4  | 10 °   |
| a5  | 107 °  |
| l12 | 4.41 m |
| Wa1 | 3.92 m |
| b7  | 4.01 m |
| h17 | 3.04 m |
| m5  | 0.18 m |