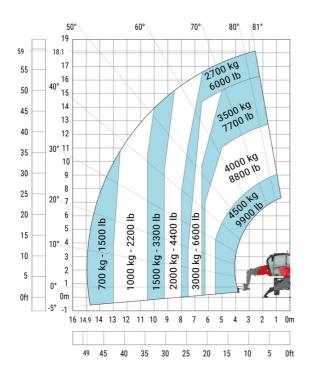

## MRT-X 1845 - Load chart

## Machine on lowered stabilisers with forks Metric

Machine on lowered stabilisers with winch 5000 kg Metric

Machine on lowered stabilisers with 4000 kg jib (Metric)

Machine on lowered stabilisers with 1500 kg jib with winch Machine on lowered stabilisers with extensible jib with (Metric)

winch (Metric)

Machine on lowered stabilisers with hook 5000 kg (Metric) Machine on lowered stabilisers with 365 kg platform Metric

Machine on lowered stabilisers with 1000 kg platform Metric