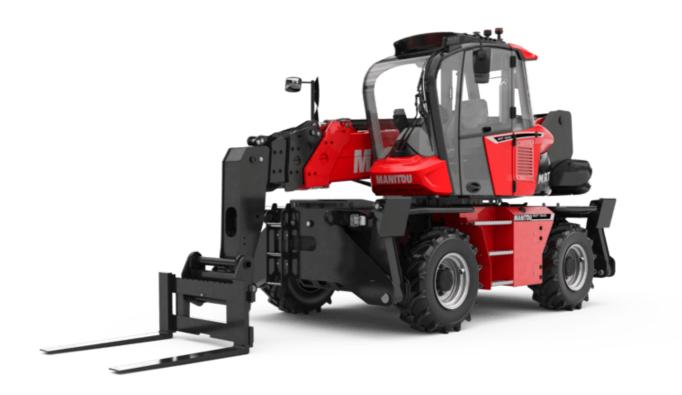

## MRT-X 1845 - Dimensional drawing

| ther data                                        |
|--------------------------------------------------|
| ength of frame                                   |
| /heelbase                                        |
| round clearance                                  |
| ounterweight offset (turret at 90°)              |
| ilt-up angle                                     |
| ilt-down angle                                   |
| verall length at stabilisers                     |
| xternal turning radius (over tyres)              |
| verall width with stabilisers extended           |
| verall height                                    |
| round clearance under front tires on stabilizers |

|     | Metric |
|-----|--------|
| 114 | 4.67 m |
| у   | 2.43 m |
| m4  | 0.37 m |
| a7  | 2.50 m |
| a4  | 10 °   |
| a5  | 107 °  |
| l12 | 4.41 m |
| Wa1 | 3.92 m |
| b7  | 4.01 m |
| h17 | 3.04 m |
| m5  | 0.18 m |