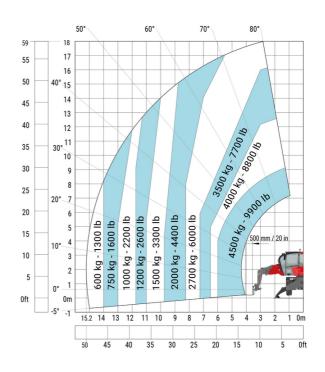

## MRT-X 1845 - Load chart

## Machine on lowered stabilisers with forks Metric

Machine on lowered stabilisers with winch 5000 kg Metric

Machine on lowered stabilisers with 4000 kg jib (Metric)

Machine on lowered stabilisers with 1500 kg jib with winch Machine on lowered stabilisers with extensible jib with (Metric)

winch (Metric)

Machine on lowered stabilisers with hook 5000 kg (Metric) Machine on lowered stabilisers with 365 kg platform Metric

Machine on lowered stabilisers with 1000 kg platform Metric