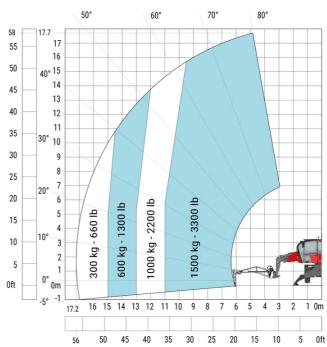

## MRT-X 1845 - Load chart

## Machine on lowered stabilisers with forks Metric

Machine on lowered stabilisers with winch 5000 kg Metric

Machine on lowered stabilisers with 4000 kg jib (Metric)

Machine on lowered stabilisers with 1500 kg jib with winch Machine on lowered stabilisers with extensible jib with (Metric)