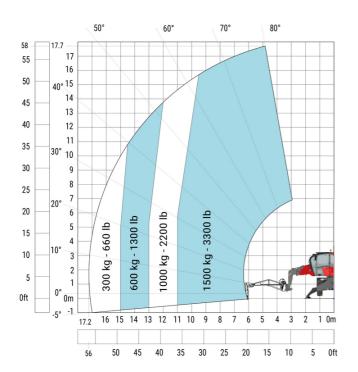

dius (over tyres)              |
| verall width with stabilisers extended           |
| verall height                                    |
| round clearance under front tires on stabilizers |

|     | Metric |
|-----|--------|
| 114 | 4.67 m |
| у   | 2.43 m |
| m4  | 0.37 m |
| a7  | 2.50 m |
| a4  | 10 °   |
| a5  | 107 °  |
| l12 | 4.41 m |
| Wa1 | 3.92 m |
| b7  | 4.01 m |
| h17 | 3.04 m |
| m5  | 0.18 m |

## MRT-X 1845 - Load chart

## Machine on tires with forks Metric



## Machine on lowered stabilisers with forks Metric



Machine on lowered stabilisers with winch 5000 kg Metric

Machine on lowered stabilisers with 4000 kg jib (Metric)





Machine on lowered stabilisers with 1500 kg jib with winch Machine on lowered stabilisers with extensible jib with (Metric)

winch (Metric)





Machine on lowered stabilisers with hook 5000 kg (Metric) Machine on lowered stabilisers with 365 kg platform Metric





Machine on lowered stabilisers with 1000 kg platform Metric







#### **Head Office**

B.P. 249 - 430 rue de l'Aubinière 44150 Ancenis Cedex - France Tel: +33 (0)2 40 09 10 11 - Fax: +33 (0)2 40 09 10 97 www.manitou.com



This publication provides a description of the configuration versions and options for Manitou products, which may differ for equipment. The equipment presented in this brochure may be part of a series, as an option, or it may not be available, depending on the versions. Manitou reserves the right, at any time and without notice, to amend the specifications described and represented. The specifications provided do not bind the manufacturer. For m