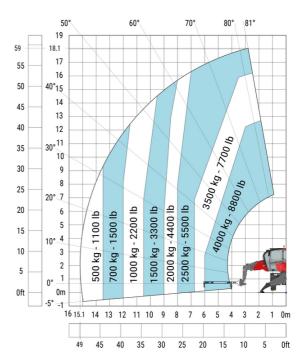

## MRT-X 1845 - Load chart

## Machine on lowered stabilisers with forks Metric

Machine on lowered stabilisers with winch 5000 kg Metric

Machine on lowered stabilisers with 4000 kg jib (Metric)

Machine on lowered stabilisers with 1500 kg jib with winch Machine on lowered stabilisers with extensible jib with (Metric)

winch (Metric)

Machine on lowered stabilisers with hook 5000 kg (Metric) Machine on lowered stabilisers with 365 kg platform Metric

Machine on lowered stabilisers with 1000 kg platform Metric