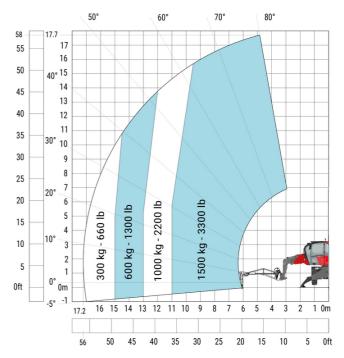

#### MRT-X 1845 - Load chart

## (Metric)

Machine on lowered stabilisers with 1500 kg jib with winch Machine on lowered stabilisers with extensible jib with winch (Metric)

Machine on lowered stabilisers with hook 5000 kg (Metric) Machine on lowered stabilisers with 365 kg platform Metric

## Machine on lowered stabilisers with 1000 kg platform Metric

Head Office B.P. 249 - 430 rue de l'Aubinière 44150 Ancenis Cedex - France Tel: +33 (0)2 40 09 10 11 - Fax: +33 (0)2 40 09 10 97 www.manitou.com