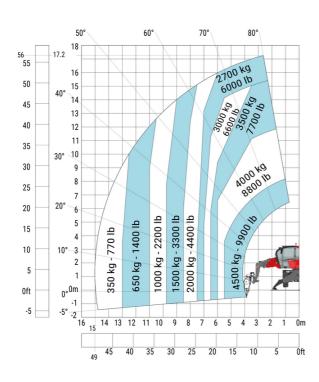

ounterweight offset (turret at 90°)              | а7  | 2.50 m |
| Tilt-up angle                                     | a4  | 10 °   |
| Tilt-down angle                                   | а5  | 107 °  |
| Overall length at stabilisers                     | 112 | 4.41 m |
| External turning radius (over tyres)              | Wa1 | 3.92 m |
| Overall width with stabilisers extended           | b7  | 4.01 m |
| Overall height                                    | h17 | 3.04 m |
| Ground clearance under front tires on stabilizers | m5  | 0.18 m |

#### MRT-X 1845 - Load chart

#### Machine on tires with forks Metric



### Machine on lowered stabilisers with forks Metric



#### Machine on lowered stabilisers with winch 5000 kg Metric

Machine on lowered stabilisers with 4000 kg jib (Metric)





## (Metric)

Machine on lowered stabilisers with 1500 kg jib with winch Machine on lowered stabilisers with extensible jib with winch (Metric)





Machine on lowered stabilisers with hook 5000 kg (Metric) Machine on lowered stabilisers with 365 kg platform Metric



## Machine on lowered stabilisers with 1000 kg platform Metric







Head Office B.P. 249 - 430 rue de l'Aubinière 44150 Ancenis Cedex - France Tel: +33 (0)2 40 09 10 11 - Fax: +33 (0)2 40 09 10 97 www.manitou.com



This publication provides a description of the configuration versions and options for Manitou products, which may differ for equipment. The equipment presented in this brochure may be part of a series, as an option, or it may not be available, depending on the versions. Manitou reserves the right, at any time