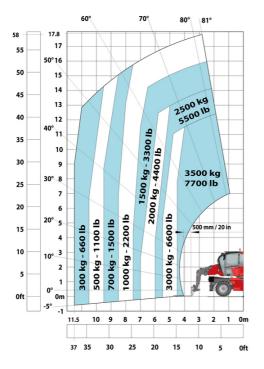

| 114 | 4.67 m |
| Wheelbase                                         | у   | 2.43 m |
| Ground clearance                                  | m4  | 0.37 m |
| Counterweight offset (turret at 90°)              | а7  | 2.50 m |
| Tilt-up angle                                     | a4  | 10 °   |
| Tilt-down angle                                   | а5  | 107 °  |
| Overall length at stabilisers                     | 112 | 4.41 m |
| External turning radius (over tyres)              | Wa1 | 3.92 m |
| Overall width with stabilisers extended           | b7  | 4.01 m |
| Overall height                                    | h17 | 3.04 m |
| Ground clearance under front tires on stabilizers | m5  | 0.18 m |

#### MRT-X 1845 - Load chart

#### Machine on tires with forks Metric



### Machine on lowered stabilisers with forks Metric



#### Machine on lowered stabilisers with winch 5000 kg Metric

Machine on lowered stabilisers with 4000 kg jib (Metric)





## (Metric)

Machine on lowered stabilisers with 1500 kg jib with winch Machine on lowered stabilisers with extensible jib with winch (Metric)





Machine on lowered stabilisers with hook 5000 kg (Metric) Machine on lowered stabilisers with 365 kg platform Metric



## Machine on lowered stabilisers with 1000 kg platform Metric







Head Office B.P. 249 - 430 rue de l'Aubinière 44150 Ancenis Cedex - France Tel: +33 (0)2 40 09 10 11 - Fax: +33 (0)2 40 09 10 97 www.manitou.com



This publication provides a description of the configuration versions and options for Manitou products, which may differ for equipm