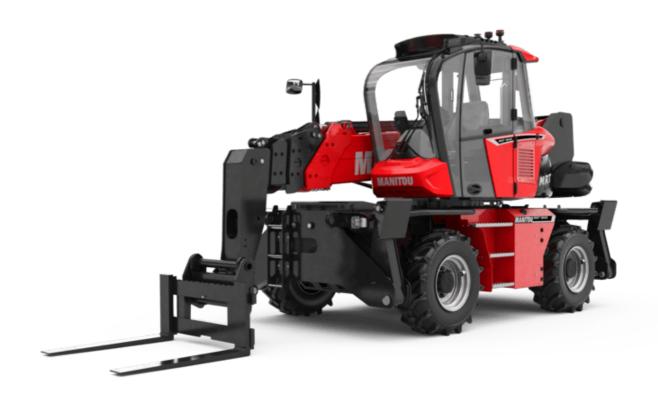

# **MRT-X 1845**

VISION

| IRT-X 1845 | Created on | September 9 | , 2025 a | t 9:03 | PM | UT | С |
|------------|------------|-------------|----------|--------|----|----|---|
|------------|------------|-------------|----------|--------|----|----|---|