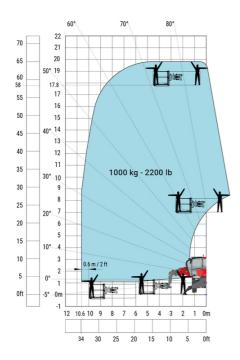

#### MRT-X 1845 - Load chart

## Machine on lowered stabilisers with 1000 kg platform Metric

Head Office B.P. 249 - 430 rue de l'Aubinière 44150 Ancenis Cedex - France Tel: +33 (0)2 40 09 10 11 - Fax: +33 (0)2 40 09 10 97 www.manitou.com