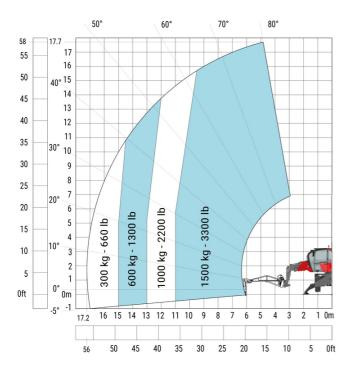

#### MRT-X 1845 - Load chart

#### Machine on lowered stabilisers with winch 5000 kg Metric

Machine on lowered stabilisers with 4000 kg jib (Metric)