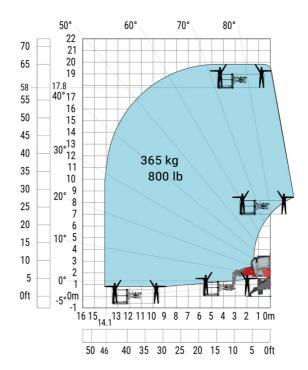

#### MRT-X 1845 - Load chart

## (Metric)

Machine on lowered stabilisers with 1500 kg jib with winch Machine on lowered stabilisers with extensible jib with winch (Metric)

Machine on lowered stabilisers with hook 5000 kg (Metric) Machine on lowered stabilisers with 365 kg platform Metric