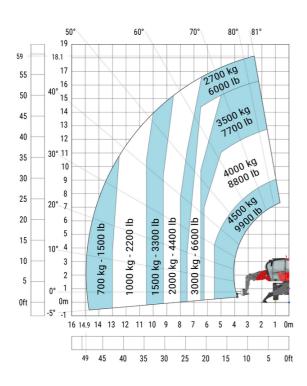

|
| External turning radius (over tyres)              | Wa1 | 3.92 m |
| Overall width with stabilisers extended           | b7  | 4.01 m |
| Overall height                                    | h17 | 3.04 m |
| Ground clearance under front tires on stabilizers | m5  | 0.18 m |

#### MRT-X 1845 - Load chart

#### Machine on tires with forks Metric



### Machine on lowered stabilisers with forks Metric



#### Machine on lowered stabilisers with winch 5000 kg Metric

Machine on lowered stabilisers with 4000 kg jib (Metric)





## (Metric)

Machine on lowered stabilisers with 1500 kg jib with winch Machine on lowered stabilisers with extensible jib with winch (Metric)





Machine on lowered stabilisers with hook 5000 kg (Metric) Machine on lowered stabilisers with 365 kg platform Metric



## Machine on lowered stabilisers with 1000 kg platform Metric







Head Office B.P. 249 - 430 rue de l'Aubinière 44150 Ancenis Cedex - France Tel: +33 (0)2 40 09 10 11 - Fax: +33 (0)2 40 09 10 97 www.manitou.com



This publication provides a description of the configuration versions and options for Manitou products, which may differ for equipment. The equipment presented in this brochure may be part of a series, as an option, or it may not be available, depending on the versions. Manitou reserves the right, at any time and without notice, to amend the specifications described and represented. The specifications provided do not bind the manufacturer. For more details, please contact your Manitou agent. This is not a contractually binding document. The presentation of the products is n