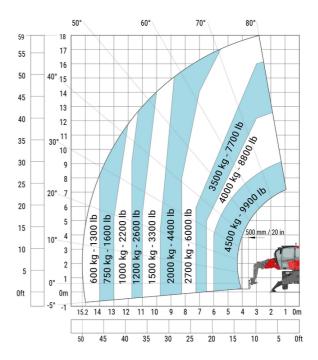

#### MRT-X 1845 - Load chart

### Machine on lowered stabilisers with forks Metric