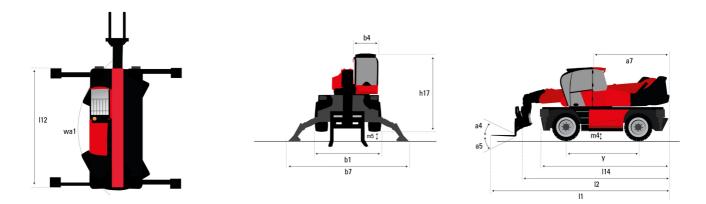

### MRT-X 1845 - Dimensional drawing

| Other data                                        |     | Metric |
|---------------------------------------------------|-----|--------|
| Length of frame                                   | 114 | 4.67 m |
| Wheelbase                                         | у   | 2.43 m |
| Ground clearance                                  | m4  | 0.37 m |
| Counterweight offset (turret at 90°)              | а7  | 2.50 m |
| Tilt-up angle                                     | a4  | 10 °   |
| Tilt-down angle                                   | а5  | 107 °  |
| Overall length at stabilisers                     | 112 | 4.41 m |
| External turning radius (over tyres)              | Wa1 | 3.92 m |
| Overall width with stabilisers extended           | b7  | 4.01 m |
| Overall height                                    | h17 | 3.04 m |
| Ground clearance under front tires on stabilizers | m5  | 0.18 m |