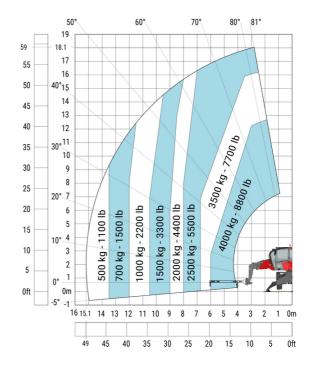

#### MRT-X 1845 - Load chart

### Machine on lowered stabilisers with forks Metric