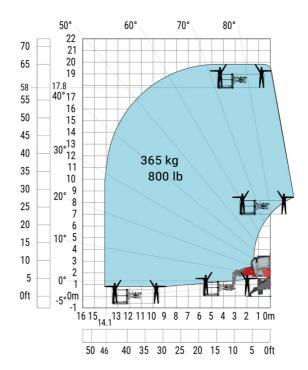

#### Machine on lowered stabilisers with 1500 kg jib with winch Machine on lowered stabilisers with extensible jib with (Metric)

winch (Metric)

Machine on lowered stabilisers with hook 5000 kg (Metric) Machine on lowered stabilisers with 365 kg platform Metric