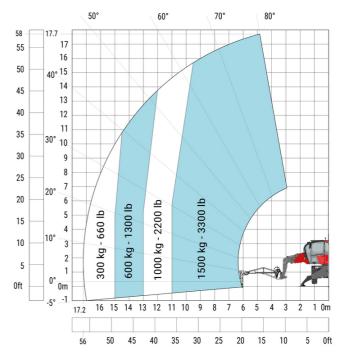

## MRT-X 1845 - Load chart

#### Machine on lowered stabilisers with 1500 kg jib with winch Machine on lowered stabilisers with extensible jib with (Metric)

winch (Metric)

Machine on lowered stabilisers with hook 5000 kg (Metric) Machine on lowered stabilisers with 365 kg platform Metric