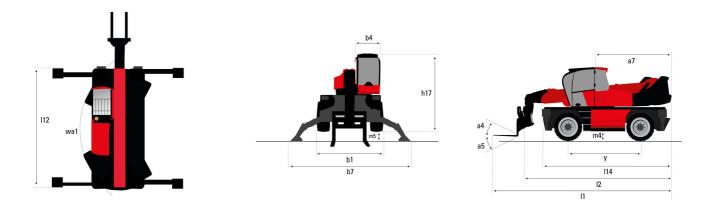

## MRT-X 1845 - Dimensional drawing

| Other data                                        |     | Metric |
|---------------------------------------------------|-----|--------|
| Length of frame                                   | 114 | 4.67 m |
| Wheelbase                                         | у   | 2.43 m |
| Ground clearance                                  | m4  | 0.37 m |
| Counterweight offset (turret at 90°)              | а7  | 2.50 m |
| Tilt-up angle                                     | a4  | 10 °   |
| Tilt-down angle                                   | а5  | 107 °  |
| Overall length at stabilisers                     | 112 | 4.41 m |
| External turning radius (over tyres)              | Wa1 | 3.92 m |
| Overall width with stabilisers extended           | b7  | 4.01 m |
| Overall height                                    | h17 | 3.04 m |
| Ground clearance under front tires on stabilizers | m5  | 0.18 m |