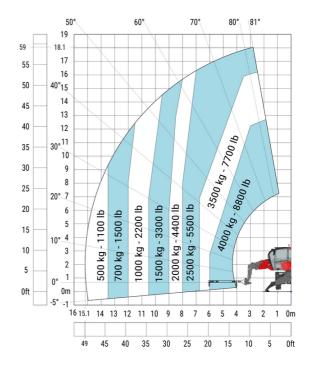

Counterweight offset (turret at 90°)              | а7  | 2.50 m |
| Tilt-up angle                                     | a4  | 10 °   |
| Tilt-down angle                                   | а5  | 107 °  |
| Overall length at stabilisers                     | 112 | 4.41 m |
| External turning radius (over tyres)              | Wa1 | 3.92 m |
| Overall width with stabilisers extended           | b7  | 4.01 m |
| Overall height                                    | h17 | 3.04 m |
| Ground clearance under front tires on stabilizers | m5  | 0.18 m |

## MRT-X 1845 - Load chart

#### Machine on tires with forks Metric



## Machine on lowered stabilisers with forks Metric



#### Machine on lowered stabilisers with winch 5000 kg Metric

Machine on lowered stabilisers with 4000 kg jib (Metric)





#### Machine on lowered stabilisers with 1500 kg jib with winch Machine on lowered stabilisers with extensible jib with (Metric)

winch (Metric)





Machine on lowered stabilisers with hook 5000 kg (Metric) Machine on lowered stabilisers with 365 kg platform Metric



## Machine on lowered stabilisers with 1000 kg platform Metric







Head Office B.P. 249 - 430 rue de l'Aubinière 44150 Ancenis Cedex - France Tel: +33 (0)2 40 09 10 11 - Fax: +33 (0)2 40 09 10 97 www.manitou.com



This publication provides a description of the configuration versions and options for Manitou products, which may differ for equipment. The equipment presented in this brochure may be part of a series, as an option, or it may not be available, depending on the versions. Manitou reserves the right, at any time