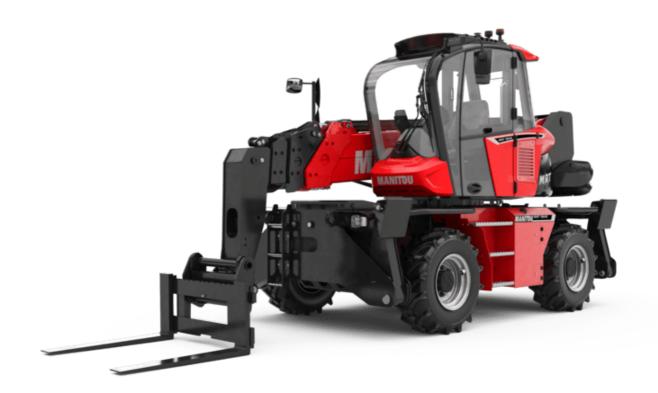

# **MRT-X 1845**

VISION

| NRT-X 1845 | Created on A | uaust 12. | 2025 at | 8:58 PM | UTC |
|------------|--------------|-----------|---------|---------|-----|
|            |              |           |         |         |     |