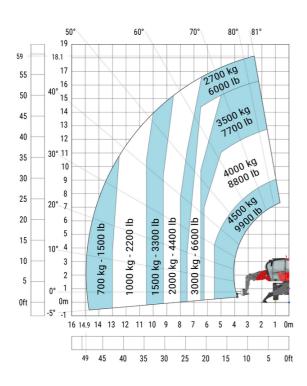

m |
| External turning radius (over tyres)              | Wa1 | 3.92 m |
| Overall width with stabilisers extended           | b7  | 4.01 m |
| Overall height                                    | h17 | 3.04 m |
| Ground clearance under front tires on stabilizers | m5  | 0.18 m |

## MRT-X 1845 - Load chart

#### Machine on tires with forks Metric



## Machine on lowered stabilisers with forks Metric



#### Machine on lowered stabilisers with winch 5000 kg Metric

Machine on lowered stabilisers with 4000 kg jib (Metric)





#### Machine on lowered stabilisers with 1500 kg jib with winch Machine on lowered stabilisers with extensible jib with (Metric)

winch (Metric)





Machine on lowered stabilisers with hook 5000 kg (Metric) Machine on lowered stabilisers with 365 kg platform Metric



## Machine on lowered stabilisers with 1000 kg platform Metric







Head Office B.P. 249 - 430 rue de l'Aubinière 44150 Ancenis Cedex - France Tel: +33 (0)2 40 09 10 11 - Fax: +33 (0)2 40 09 10 97 www.manitou.com



This publication provides a description of the configuration versions and options for Manitou products, which may differ for equipment. The equipment presented in this brochure may be part of a series, as an option, or it may not be available, depending on the versions. Manitou reserves the right, at any time and without notice, to amend the specifications described and represented. The specifications provided do not bind the manufacturer. For more details, please contact your Manitou agent. This is not a contractually binding document. The presentation of the products is n