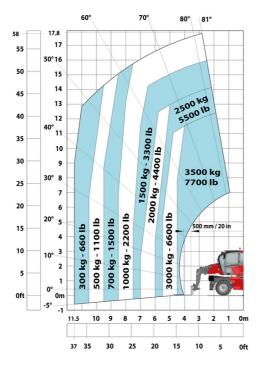

| 114 | 4.67 m |
| Wheelbase                                         | у   | 2.43 m |
| Ground clearance                                  | m4  | 0.37 m |
| Counterweight offset (turret at 90°)              | а7  | 2.50 m |
| Tilt-up angle                                     | a4  | 10 °   |
| Tilt-down angle                                   | а5  | 107 °  |
| Overall length at stabilisers                     | 112 | 4.41 m |
| External turning radius (over tyres)              | Wa1 | 3.92 m |
| Overall width with stabilisers extended           | b7  | 4.01 m |
| Overall height                                    | h17 | 3.04 m |
| Ground clearance under front tires on stabilizers | m5  | 0.18 m |

## MRT-X 1845 - Load chart

#### Machine on tires with forks Metric



## Machine on lowered stabilisers with forks Metric



#### Machine on lowered stabilisers with winch 5000 kg Metric

Machine on lowered stabilisers with 4000 kg jib (Metric)





#### Machine on lowered stabilisers with 1500 kg jib with winch Machine on lowered stabilisers with extensible jib with (Metric)

winch (Metric)





Machine on lowered stabilisers with hook 5000 kg (Metric) Machine on lowered stabilisers with 365 kg platform Metric



## Machine on lowered stabilisers with 1000 kg platform Metric







Head Office B.P. 249 - 430 rue de l'Aubinière 44150 Ancenis Cedex - France Tel: +33 (0)2 40 09 10 11 - Fax: +33 (0)2 40 09 10 97 www.manitou.com



This publication provides a description of the configuration versions and options for Manitou products, which may differ for equip