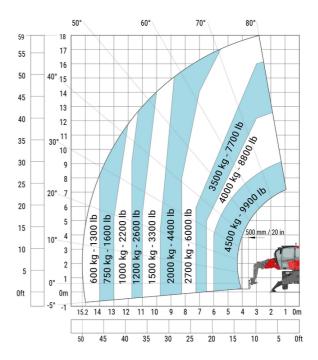

| у   | 2.43 m |
| Ground clearance                                  | m4  | 0.37 m |
| Counterweight offset (turret at 90°)              | а7  | 2.50 m |
| Tilt-up angle                                     | a4  | 10 °   |
| Tilt-down angle                                   | а5  | 107 °  |
| Overall length at stabilisers                     | 112 | 4.41 m |
| External turning radius (over tyres)              | Wa1 | 3.92 m |
| Overall width with stabilisers extended           | b7  | 4.01 m |
| Overall height                                    | h17 | 3.04 m |
| Ground clearance under front tires on stabilizers | m5  | 0.18 m |

## MRT-X 1845 - Load chart

#### Machine on tires with forks Metric



## Machine on lowered stabilisers with forks Metric



#### Machine on lowered stabilisers with winch 5000 kg Metric

Machine on lowered stabilisers with 4000 kg jib (Metric)





#### Machine on lowered stabilisers with 1500 kg jib with winch Machine on lowered stabilisers with extensible jib with (Metric)

winch (Metric)





Machine on lowered stabilisers with hook 5000 kg (Metric) Machine on lowered stabilisers with 365 kg platform Metric



## Machine on lowered stabilisers with 1000 kg platform Metric







Head Office B.P. 249 - 430 rue de l'Aubinière 44150 Ancenis Cedex - France Tel: +33 (0)2 40 09 10 11 - Fax: +33 (0)2 40 09 10 97 www.manitou.com



This publication provides a description of the configuration versions and options for Manitou products, which may differ for equipment. The equipment presented in this brochure may be p