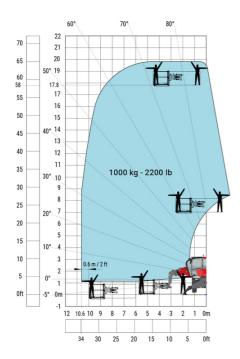

## Machine on lowered stabilisers with 1000 kg platform Metric

Head Office B.P. 249 - 430 rue de l'Aubinière 44150 Ancenis Cedex - France Tel: +33 (0)2 40 09 10 11 - Fax: +33 (0)2 40 09 10 97 www.manitou.com