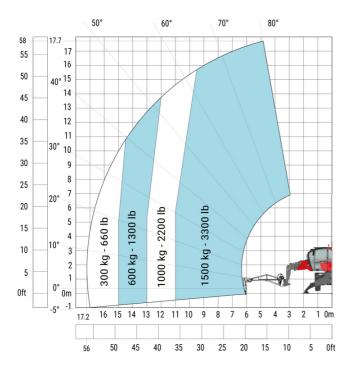

## MRT-X 1845 - Load chart

#### Machine on lowered stabilisers with winch 5000 kg Metric

Machine on lowered stabilisers with 4000 kg jib (Metric)