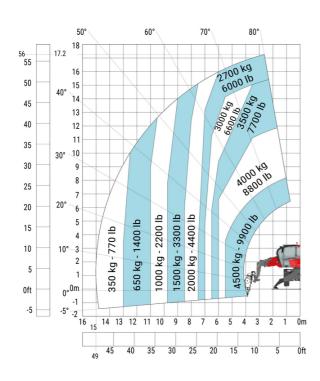

| Counterweight offset (turret at 90°)              | а7  | 2.50 m |
| Tilt-up angle                                     | a4  | 10 °   |
| Tilt-down angle                                   | а5  | 107 °  |
| Overall length at stabilisers                     | 112 | 4.41 m |
| External turning radius (over tyres)              | Wa1 | 3.92 m |
| Overall width with stabilisers extended           | b7  | 4.01 m |
| Overall height                                    | h17 | 3.04 m |
| Ground clearance under front tires on stabilizers | m5  | 0.18 m |

## MRT-X 1845 - Load chart

#### Machine on tires with forks Metric



## Machine on lowered stabilisers with forks Metric



#### Machine on lowered stabilisers with winch 5000 kg Metric

Machine on lowered stabilisers with 4000 kg jib (Metric)





#### Machine on lowered stabilisers with 1500 kg jib with winch Machine on lowered stabilisers with extensible jib with (Metric)

winch (Metric)





Machine on lowered stabilisers with hook 5000 kg (Metric) Machine on lowered stabilisers with 365 kg platform Metric



## Machine on lowered stabilisers with 1000 kg platform Metric







Head Office B.P. 249 - 430 rue de l'Aubinière 44150 Ancenis Cedex - France Tel: +33 (0)2 40 09 10 11 - Fax: +33 (0)2 40 09 10 97 www.manitou.com



This publication provides a description of the configuration versions and options for Manitou products, which may differ for equipment. The equipment presented in this brochure may be part of a series, as an option, or it may not be available, depending on the versions. Manitou reserves the right, at any ti