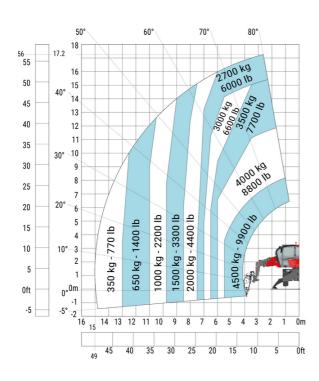

ounterweight offset (turret at 90°)              | а7  | 2.50 m |
| Tilt-up angle                                     | a4  | 10 °   |
| Tilt-down angle                                   | а5  | 107 °  |
| Overall length at stabilisers                     | 112 | 4.41 m |
| External turning radius (over tyres)              | Wa1 | 3.92 m |
| Overall width with stabilisers extended           | b7  | 4.01 m |
| Overall height                                    | h17 | 3.04 m |
| Ground clearance under front tires on stabilizers | m5  | 0.18 m |

#### MRT-X 1845 - Load chart

#### Machine on tires with forks Metric



### Machine on lowered stabilisers with forks Metric



#### Machine on lowered stabilisers with winch 5000 kg Metric

Machine on lowered stabilisers with 4000 kg jib (Metric)





## (Metric)

Machine on lowered stabilisers with 1500 kg jib with winch Machine on lowered stabilisers with extensible jib with winch (Metric)





Machine on lowered stabilisers with hook 5000 kg (Metric) Machine on lowered stabilisers with 365 kg platform Metric



# Machine on lowered stabilisers with 1000 kg platform Metric







Head Office B.P. 249 - 430 rue de l'Aubinière 44150 Ancenis Cedex - France Tel: +33 (0)2 40 09 10 11 - Fax: +33 (0)2 40 09 10 97 www.manitou.com



This publication provides a description of the configuration versions and options for Manitou products, which may differ for equipment. The equipment presented in this brochure may be part of a series, as an option, or it may not be available, depending on the versions. Manitou reserves the right, at any time