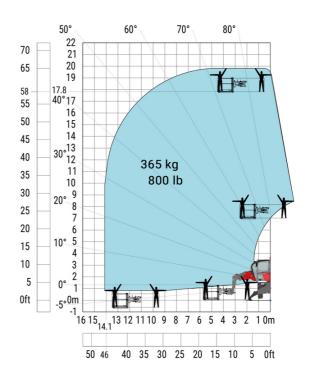

## (Metric)

Machine on lowered stabilisers with 1500 kg jib with winch Machine on lowered stabilisers with extensible jib with winch (Metric)

Machine on lowered stabilisers with hook 5000 kg (Metric) Machine on lowered stabilisers with 365 kg platform Metric