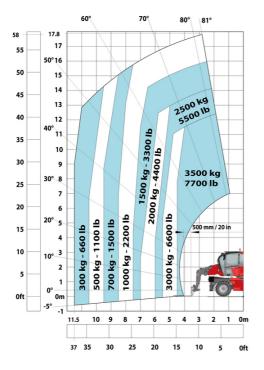

| 114 | 4.67 m |
| Wheelbase                                         | у   | 2.43 m |
| Ground clearance                                  | m4  | 0.37 m |
| Counterweight offset (turret at 90°)              | а7  | 2.50 m |
| Tilt-up angle                                     | a4  | 10 °   |
| Tilt-down angle                                   | а5  | 107 °  |
| Overall length at stabilisers                     | 112 | 4.41 m |
| External turning radius (over tyres)              | Wa1 | 3.92 m |
| Overall width with stabilisers extended           | b7  | 4.01 m |
| Overall height                                    | h17 | 3.04 m |
| Ground clearance under front tires on stabilizers | m5  | 0.18 m |

#### MRT-X 1845 - Load chart

#### Machine on tires with forks Metric



### Machine on lowered stabilisers with forks Metric



#### Machine on lowered stabilisers with winch 5000 kg Metric

Machine on lowered stabilisers with 4000 kg jib (Metric)





## (Metric)

Machine on lowered stabilisers with 1500 kg jib with winch Machine on lowered stabilisers with extensible jib with winch (Metric)





Machine on lowered stabilisers with hook 5000 kg (Metric) Machine on lowered stabilisers with 365 kg platform Metric



# Machine on lowered stabilisers with 1000 kg platform Metric







Head Office B.P. 249 - 430 rue de l'Aubinière 44150 Ancenis Cedex - France Tel: +33 (0)2 40 09 10 11 - Fax: +33 (0)2 40 09 10 97 www.manitou.com



This publication provides a description of the configuration versions and options for Manitou products, which may differ for equipme