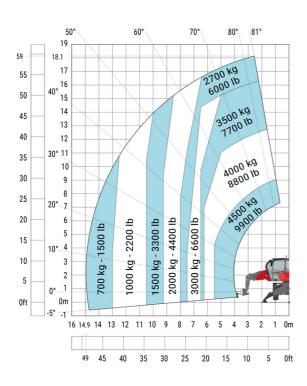

|
| External turning radius (over tyres)              | Wa1 | 3.92 m |
| Overall width with stabilisers extended           | b7  | 4.01 m |
| Overall height                                    | h17 | 3.04 m |
| Ground clearance under front tires on stabilizers | m5  | 0.18 m |

#### MRT-X 1845 - Load chart

#### Machine on tires with forks Metric



### Machine on lowered stabilisers with forks Metric



#### Machine on lowered stabilisers with winch 5000 kg Metric

Machine on lowered stabilisers with 4000 kg jib (Metric)





## (Metric)

Machine on lowered stabilisers with 1500 kg jib with winch Machine on lowered stabilisers with extensible jib with winch (Metric)





Machine on lowered stabilisers with hook 5000 kg (Metric) Machine on lowered stabilisers with 365 kg platform Metric



# Machine on lowered stabilisers with 1000 kg platform Metric







Head Office B.P. 249 - 430 rue de l'Aubinière 44150 Ancenis Cedex - France Tel: +33 (0)2 40 09 10 11 - Fax: +33 (0)2 40 09 10 97 www.manitou.com



This publication provides a description of the configuration versions and options for Manitou products, which may differ for equipment. The equipment presented in this brochure may be part of a series, as an option, or it may not be available, depending on the versions. Manitou reserves the right, at any time and without notice, to amend the specifications described and represented. The specifications provided do not bind the manufacturer. For more details, please contact your Manitou agent. This is not a contractually binding document. The presentation of the products is no