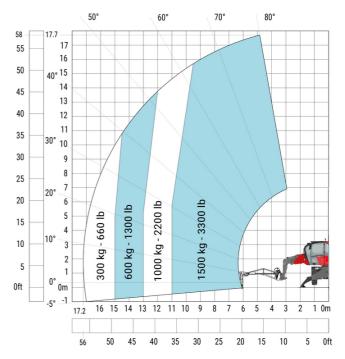

#### MRT-X 1845 - Load chart

## (Metric)

Machine on lowered stabilisers with 1500 kg jib with winch Machine on lowered stabilisers with extensible jib with winch (Metric)

Machine on lowered stabilisers with hook 5000 kg (Metric) Machine on lowered stabilisers with 365 kg platform Metric

# Machine on lowered stabilisers with 1000 kg platform Metric

Head Office B.P. 249 - 430 rue de l'Aubinière 44150 Ancenis Cedex - France Tel: +33 (0)2 40 09 10 11 - Fax: +33 (0)2 40 09 10 97 www.manitou.com