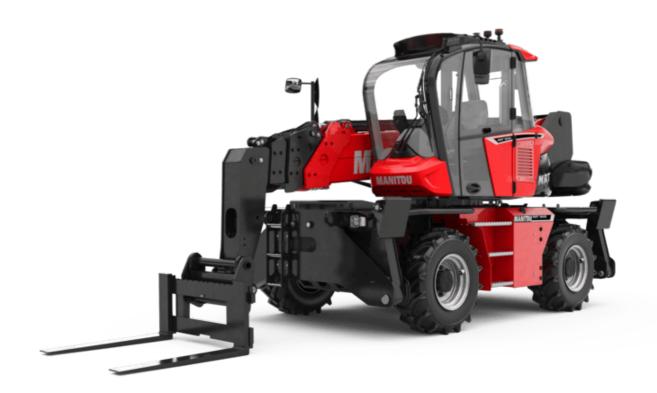

# **MRT-X 1845**

VISION

| ART-X 1845 | Created | on Sei | otember | 12, | 2025 | at | 10:47 | PM | UT | C |
|------------|---------|--------|---------|-----|------|----|-------|----|----|---|
|------------|---------|--------|---------|-----|------|----|-------|----|----|---|