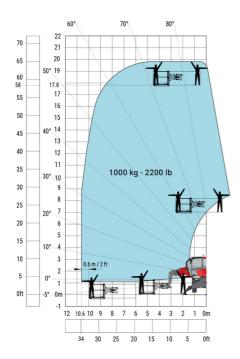

# Machine on lowered stabilisers with 1000 kg platform Metric

Head Office B.P. 249 - 430 rue de l'Aubinière 44150 Ancenis Cedex - France Tel: +33 (0)2 40 09 10 11 - Fax: +33 (0)2 40 09 10 97 www.manitou.com