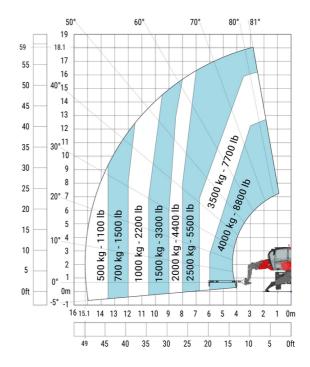

#### MRT-X 1845 - Load chart

### Machine on lowered stabilisers with forks Metric