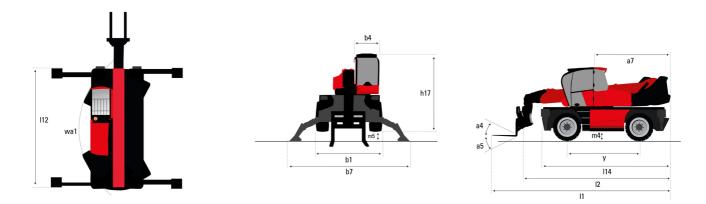

### MRT-X 1845 - Dimensional drawing

| Other data                                        |     | Metric |
|---------------------------------------------------|-----|--------|
| Length of frame                                   | 114 | 4.67 m |
| Wheelbase                                         | у   | 2.43 m |
| Ground clearance                                  | m4  | 0.37 m |
| Counterweight offset (turret at 90°)              | а7  | 2.50 m |
| Tilt-up angle                                     | a4  | 10 °   |
| Tilt-down angle                                   | а5  | 107 °  |
| Overall length at stabilisers                     | 112 | 4.41 m |
| External turning radius (over tyres)              | Wa1 | 3.92 m |
| Overall width with stabilisers extended           | b7  | 4.01 m |
| Overall height                                    | h17 | 3.04 m |
| Ground clearance under front tires on stabilizers | m5  | 0.18 m |